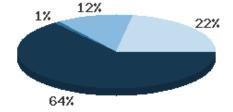

2018                                 | 2017 | 2016 | 2015 | 2014 |  |
| Teen Space Attendance         | 0          | 2,614   | 0                                    | 0    | 0    | 0    | 0    |  |
| In-Person Reference Questions | 0          | 80      | 0                                    | 0    | 0    | 0    | 0    |  |
| Reference Telephone Calls     | 0          | 0       | 0                                    | 0    | 0    | 0    | 0    |  |
| Online Reference Questions    | 0          | 0       | 0                                    | 0    | 0    | 0    | 0    |  |

### District Attendance



### District Program Attendance



## District Physical Checkouts



### District Digital Usage



### District Use of Library-Provided Computers







## Year-to-Date Materials Expenditures





## YTD Expenditures in all Categories



## Physical Collection



## Digital Collection



## YTD Usage Breakdown of Digital Services