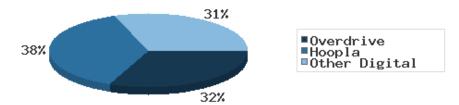

# Use of Digital Resources September 2019

|                                | DDI Manthia Tatal | BDL YTD      | BDL Year End (Year-over-Year Change) |               |               |                |               |  |  |  |
|--------------------------------|-------------------|--------------|--------------------------------------|---------------|---------------|----------------|---------------|--|--|--|
|                                | BDL Monthly Total | BUL TIU      | 2018                                 | 2017          | 2016          | 2015           | 2014          |  |  |  |
| OverDrive Checkouts            | 918               | 8,068 (+15%) | 9,501 (+21%)                         | 7,823 (+4%)   | 7,502 (+2%)   | 7,380 (+12%)   | 6,615 (+17%)  |  |  |  |
| Hoopla Checkouts (Began 2016)  | 953               | 9,654 (-0%)  | 12,796 (+20%)                        | 10,669 (+96%) | 5,432         | 0              | 0             |  |  |  |
| All Other Digital Services     | 665               | 7,796 (+6%)  | 9,572 (-72%)                         | 34,047 (-46%) | 62,788 (+38%) | 45,565 (+203%) | 15,031 (+26%) |  |  |  |
| TOTAL Use of Digital Resources | 2,536             | 25,518 (+6%) | 31,869 (-39%)                        | 52,539 (-31%) | 75,722 (+43%) | 52,945 (+145%) | 21,646 (+23%) |  |  |  |

## YTD Usage Breakdown of Digital Services