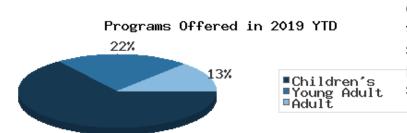

Compared to this time year-to-date 2018, the number of programs BDL offered has somewhat increased. Attendance at programs slightly decreased over this same period.

See the full statistical report, starting on the next page, for details and more graphs. The most up-to-date stats are always available online and interactive at <a href="https://www.BranchDistrictLibrary.org/stats">https://www.BranchDistrictLibrary.org/stats</a>.

## Programs Held September 2019

|                                           |                   | DD1 VTD     |             | BDL Year     | r End (Year-over-Year | Change)      |             |
|-------------------------------------------|-------------------|-------------|-------------|--------------|-----------------------|--------------|-------------|
|                                           | BDL Monthly Total | BDL YTD     | 2018        | 2017         | 2016                  | 2015         | 2014        |
| Juvenile Programs Held                    | 52                | 571 (+14%)  | 730 (+1%)   | 720 (+19%)   | 604 (+5%)             | 575 (+19%)   | 482 (+3%)   |
| Young Adult Programs Held                 | 28                | 185 (-30%)  | 338 (+41%)  | 239 (+47%)   | 163 (+8%)             | 151 (+20%)   | 126 (+157%) |
| Adult Programs Held                       | 13                | 114 (+9%)   | 136 (-7%)   | 146 (-34%)   | 220 (+40%)            | 157 (+26%)   | 125 (+44%)  |
| Juvenile Summer Reading Events<br>Held    | 0                 | 173 (+52%)  | 114 (+20%)  | 95 (+7%)     | 89 (+6%)              | 84 (+8%)     | 78          |
| Young Adult Summer Reading<br>Events Held | 0                 | 61 (+24%)   | 49 (-14%)   | 57 (+97%)    | 29 (-66%)             | 85 (+183%)   | 30          |
| Adult Summer Reading Events Held          | 0                 | 17 (+467%)  | 3           | 0            | 3 (-40%)              | 5 (+25%)     | 4           |
| Computer Classes Held                     | 2                 | 20 (+33%)   | 20 (-9%)    | 22 (+57%)    | 14 (-36%)             | 22 (-8%)     | 24          |
| TOTAL of All Programs                     | 95                | 1,141 (+9%) | 1,390 (+9%) | 1,279 (+14%) | 1,122 (+4%)           | 1,079 (+24%) | 869 (+43%)  |