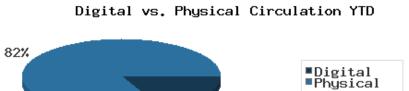

past month, while about 2% of registered cardholders checked out a digital item.

Digital usage has comprised about 18% of total materials use year-to-date through September 2019, and digital usage somewhat increased from this time in 2018.

## YTD Usage Breakdown of Digital Services