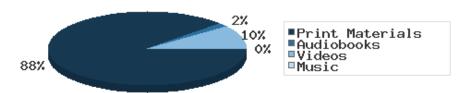

Physical Collection
Tracking Item-Type Breakdown Since 8/2017

|                                                                | BDL Monthly Total | BDL YTD | BDL Year End (Year-over-Year Change) |                |               |               |               |  |  |  |
|----------------------------------------------------------------|-------------------|---------|--------------------------------------|----------------|---------------|---------------|---------------|--|--|--|
|                                                                | BDL Monthly Total | BUL TID | 2018                                 | 2017           | 2016          | 2015          | 2014          |  |  |  |
| Physical Books and All other Print<br>Materials in the Catalog | 99,406            |         | 100,253 (-0%)                        | 100,293        | 0             | 0             | 0             |  |  |  |
| Physical Audiobooks in the Catalog                             | 1,774             |         | 1,881 (+2%)                          | 1,852          | 0             | 0             | 0             |  |  |  |
| Physical Video Materials in the<br>Catalog                     | 11,179            |         | 10,579 (+1%)                         | 10,519         | 0             | 0             | 0             |  |  |  |
| Physical Music Recordings in the<br>Catalog                    | 188               |         | 337 (-2%)                            | 345            | 0             | 0             | 0             |  |  |  |
| TOTAL Physical Items in the<br>Catalog                         | 112,508           |         | 113,050 (+0%)                        | 113,009 (-11%) | 126,407 (-4%) | 131,432 (+1%) | 130,210 (+1%) |  |  |  |

## Physical Collection