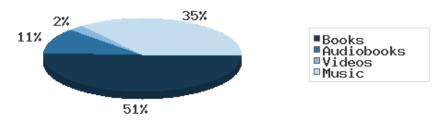

### September 2019

|                                                | DDI Marebby Takal | BDL YTD | ,              | BDL Year End (Year-over-Year Change) |      |      |      |  |
|------------------------------------------------|-------------------|---------|----------------|--------------------------------------|------|------|------|--|
|                                                | BDL Monthly Total | BDL TID | 2018           | 2017                                 | 2016 | 2015 | 2014 |  |
| Ebooks in All Digital Collections              | 360,083           |         | 306,595 (+33%) | 230,178                              | 0    | 0    | 0    |  |
| Audiobooks in All Digital<br>Collections       | 79,977            |         | 71,995 (+36%)  | 52,833                               | 0    | 0    | 0    |  |
| Video Materials in All Digital<br>Collections  | 15,735            |         | 14,229 (-10%)  | 15,767                               | 0    | 0    | 0    |  |
| Music Recordings in All Digital<br>Collections | 248,350           |         | 239,705 (-14%) | 280,259                              | 0    | 0    | 0    |  |
| TOTAL of All Digital Collections               | 704,145           |         | 632,524 (+9%)  | 579,037                              | 0    | 0    | 0    |  |

## Digital Collection