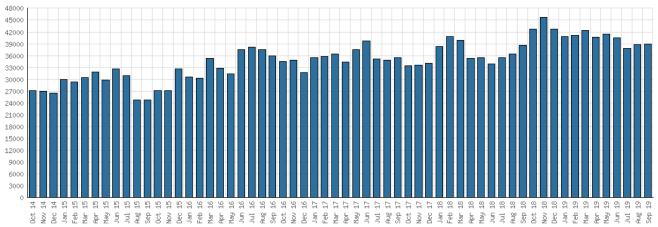

| Teen Space | BDL YTD | 2018                                 | 2017 | 2016 | 2015 | 2014 |  |
| Teen Space Attendance         | 0          | 2,614   | 0                                    | 0    | 0    | 0    | 0    |  |
| In-Person Reference Questions | 0          | 80      | 0                                    | 0    | 0    | 0    | 0    |  |
| Reference Telephone Calls     | 0          | 0       | 0                                    | 0    | 0    | 0    | 0    |  |
| Online Reference Questions    | 0          | 0       | 0                                    | 0    | 0    | 0    | 0    |  |

### District Attendance



### District Program Attendance



## District Physical Checkouts



### District Digital Usage



### District Use of Library-Provided Computers







## Year-to-Date Materials Expenditures





## YTD Expenditures in all Categories



## Physical Collection



## Digital Collection



## YTD Usage Breakdown of Digital Services