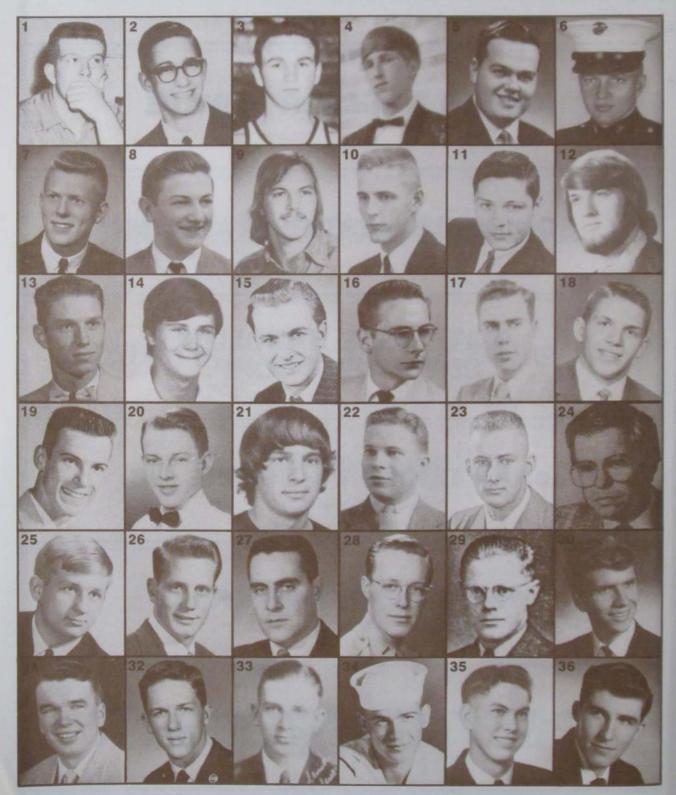

# "Those were the days my friend... HOW MANY OF THESE OLD

# ... We thought they would never end" PICTURES CAN YOU IDENTIFY?

#### Your Guide To Our Old Pictures

- 1. Larry Iveson
- 2. David Fox
- 3. Barry Case
- 4. Tom Kramer
- 5. Bill Milnes
- 6. Larry Woodhams
- 7. Terry O'Connell 8. Howard Taylor
- 9. Gary Hart
- 9. Gary Hart 10. Carol Barnes
- 11. Gary Howe 12. Jim Erickson
- 13. Dennis Holcomb
- 14. Dave Robey
- 15. Jim Koss
- 16. Jerry Perry
- 17. John Dygert
- 18. Dan Magsig
- 19. Jack Faulkner
- 20. Norb Strobel
- 21. Pat Albright 22. Bob Loose
- 23. Bob Redman