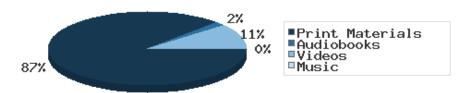

#### **Physical Collection**

Tracking Item-Type Breakdown Since 8/2017

|                                                                | DDI Manakhir Takal | BDL YTD | BDL Year End (Year-over-Year Change) |               |                |               |               |  |  |
|----------------------------------------------------------------|--------------------|---------|--------------------------------------|---------------|----------------|---------------|---------------|--|--|
|                                                                | BDL Monthly Total  |         | 2019                                 | 2018          | 2017           | 2016          | 2015          |  |  |
| Physical Books and All other Print<br>Materials in the Catalog | 92,053             |         | 98,689 (-2%)                         | 100,253 (-0%) | 100,293        | 0             | 0             |  |  |
| Physical Audiobooks in the Catalog                             | 1,927              |         | 1,783 (-5%)                          | 1,881 (+2%)   | 1,852          | 0             | 0             |  |  |
| Physical Video Materials in the<br>Catalog                     | 11,348             |         | 11,460 (+8%)                         | 10,579 (+1%)  | 10,519         | 0             | 0             |  |  |
| Physical Music Recordings in the<br>Catalog                    | 178                |         | 159 (-53%)                           | 337 (-2%)     | 345            | 0             | 0             |  |  |
| TOTAL Physical Items in the<br>Catalog                         | 105,556            |         | 112,053 (-1%)                        | 113,050 (+0%) | 113,009 (-11%) | 126,407 (-4%) | 131,432 (+1%) |  |  |