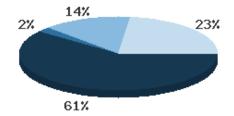

| reen space | 502 110    | 2019                                 | 2018 | 2017 | 2016 | 2015 |  |
| Teen Space Attendance         | 8          | 845 (-80%) | 4,172                                | 0    | 0    | 0    | 0    |  |
| In-Person Reference Questions | 0          | 4 (-96%)   | 93                                   | 0    | 0    | 0    | 0    |  |
| Reference Telephone Calls     | 0          | 0          | 0                                    | 0    | 0    | 0    | 0    |  |
| Online Reference Questions    | 0          | 0          | 0                                    | 0    | 0    | 0    | 0    |  |

#### District Attendance









#### District Digital Usage



#### District Use of Library-Provided Computers





#### Year-to-Date Materials Expenditures





#### YTD Expenditures in all Categories



### Physical Collection



#### Digital Collection



#### YTD Usage Breakdown of Digital Services