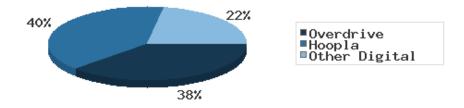

## Use of Digital Resources November 2020

|                                         | BDL Monthly Total | BDL YTD       | BDL Year End (Year-over-Year Change) |               |               |               |                |  |  |
|-----------------------------------------|-------------------|---------------|--------------------------------------|---------------|---------------|---------------|----------------|--|--|
|                                         | BDL Monthly Total |               | 2019                                 | 2018          | 2017          | 2016          | 2015           |  |  |
| OverDrive Checkouts                     | 999               | 12,082 (+22%) | 10,822 (+14%)                        | 9,501 (+21%)  | 7,823 (+4%)   | 7,502 (+2%)   | 7,380 (+12%)   |  |  |
| Hoopla Checkouts (Began 2016)           | 1,083             | 12,596 (+8%)  | 12,530 (-2%)                         | 12,796 (+20%) | 10,669 (+96%) | 5,432         | 0              |  |  |
| RB Digital Circulations (Began<br>2020) | 69                | 909           | 0                                    | 0             | 0             | 0             | 0              |  |  |
| All Other Digital Services              | 61                | 7,006 (-30%)  | 10,604 (+11%)                        | 9,572 (-72%)  | 34,047 (-46%) | 62,788 (+38%) | 45,565 (+203%) |  |  |
| TOTAL Use of Digital Resources          | 2,212             | 32,593 (+3%)  | 33,956 (+7%)                         | 31,869 (-39%) | 52,539 (-31%) | 75,722 (+43%) | 52,945 (+145%) |  |  |