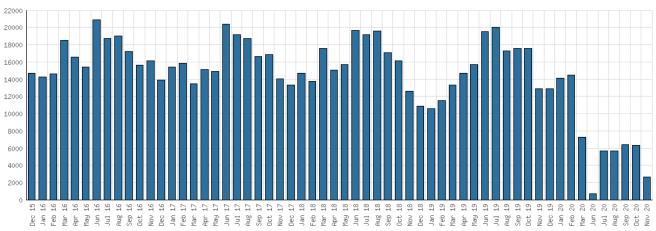

# Use of Physical Items November 2020

|                                                                                         | BDL Monthly Total | BDL YTD       |               | BDL Ye        | ar End (Year-over-Year | Change)         |               |
|-----------------------------------------------------------------------------------------|-------------------|---------------|---------------|---------------|------------------------|-----------------|---------------|
|                                                                                         | BDL Monthly Total | BUL TIU       | 2019          | 2018          | 2017                   | 2016            | 2015          |
| Checkouts of Cataloged Items                                                            | 4,110             | 49,261 (-52%) | 110,285 (-3%) | 113,128 (-6%) | 120,916 (+2%)          | 118,595 (-3%)   | 121,841 (-1%) |
| Renewals of Cataloged Items                                                             | 797               | 6,533 (-47%)  | 13,490 (-1%)  | 13,607 (-8%)  | 14,804 (-4%)           | 15,480 (+0%)    | 15,434 (-4%)  |
| Items Used in the Library But Not<br>Checked Out                                        | 142               | 6,338 (+64%)  | 4,166 (+49%)  | 2,803 (-8%)   | 3,050 (+126%)          | 1,351 (+7,011%) | 19 (-68%)     |
| Checkouts of Uncataloged Items                                                          | 54                | 933 (-69%)    | 3,294 (-16%)  | 3,904 (+38%)  | 2,839 (-38%)           | 4,578 (+4%)     | 4,385 (-5%)   |
| Requests from BDL Patrons for<br>Items at Other MeLCat Libraries,<br>Actually Fulfilled | 640               | 4,023 (-56%)  | 9,873 (+1%)   | 9,777 (+20%)  | 8,169 (+15%)           | 7,112 (+16%)    | 6,118 (+8%)   |
| Requests from Other MeLCat<br>Libraries for Items at BDL, Actually<br>Fulfilled         | 355               | 2,808 (-60%)  | 7,582 (-23%)  | 9,810 (+25%)  | 7,867 (+11%)           | 7,068 (+46%)    | 4,855 (-10%)  |
| TOTAL Use of Physical Items                                                             | 6,098             | 69,896 (-50%) | 148,690 (-3%) | 153,029 (-3%) | 157,645 (+2%)          | 154,184 (+1%)   | 152,652 (-1%) |