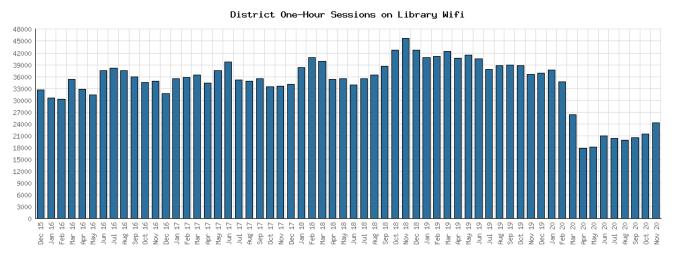

|------|------|------|------|--|
|                               | reen space | 502 110    | 2019                                 | 2018 | 2017 | 2016 | 2015 |  |
| Teen Space Attendance         | 8          | 845 (-80%) | 4,172                                | 0    | 0    | 0    | 0    |  |
| In-Person Reference Questions | 0          | 4 (-96%)   | 93                                   | 0    | 0    | 0    | 0    |  |
| Reference Telephone Calls     | 0          | 0          | 0                                    | 0    | 0    | 0    | 0    |  |
| Online Reference Questions    | 0          | 0          | 0                                    | 0    | 0    | 0    | 0    |  |

#### District Attendance









#### District Digital Usage



#### District Use of Library-Provided Computers





#### Year-to-Date Materials Expenditures





#### YTD Expenditures in all Categories



### Physical Collection



#### Digital Collection



#### YTD Usage Breakdown of Digital Services