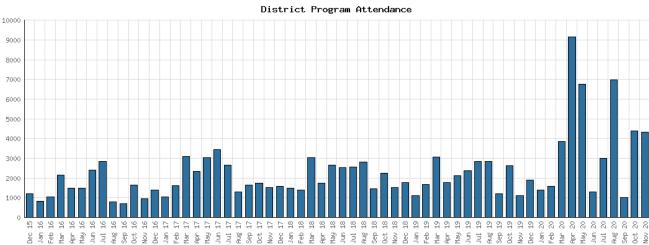

Compared to this time year-to-date 2019, the number of programs BDL offered has greatly decreased. Attendance at programs greatly increased over this same period.

Curbside services resumed on 11/16/20. There were a total of 377 visits to the

## Program Attendance November 2020

|                                                   |                   | PD1 VTD        |               | BDL Ye       | ar End (Year-over-Year | Change)       |              |
|---------------------------------------------------|-------------------|----------------|---------------|--------------|------------------------|---------------|--------------|
|                                                   | BDL Monthly Total | BDL YTD        | 2019          | 2018         | 2017                   | 2016          | 2015         |
| Attendees at Juvenile Programs                    | 2,072             | 24,577 (+85%)  | 10,939 (-30%) | 15,725 (+2%) | 15,351 (+48%)          | 10,371 (+23%) | 8,415 (+7%)  |
| Attendees at Young Adult<br>Programs              | 78                | 3,072 (+33%)   | 2,106 (-35%)  | 3,218 (-15%) | 3,806 (+276%)          | 1,011 (+14%)  | 884 (+38%)   |
| Attendees at Adult Programs                       | 2,167             | 16,080 (+596%) | 2,627 (+33%)  | 1,970 (-0%)  | 1,979 (-3%)            | 2,048 (-5%)   | 2,157 (+65%) |
| Attendees at Juvenile Summer<br>Reading Events    | 0                 | 0              | 1,725 (-55%)  | 3,864 (+24%) | 3,116 (-20%)           | 3,904 (+56%)  | 2,499 (-21%) |
| Attendees at Young Adult Summer<br>Reading Events | 0                 | 0              | 251 (-25%)    | 333 (-50%)   | 671 (+127%)            | 295 (+14%)    | 259 (-16%)   |
| Attendees at Adult Summer<br>Reading Events       | 0                 | 0              | 310 (+265%)   | 85           | 0                      | 21 (-73%)     | 77 (-31%)    |
| Attendees at Computer Classes                     | 0                 | 0              | 26 (+30%)     | 20 (-5%)     | 21 (+75%)              | 12 (-59%)     | 29 (+4%)     |
| TOTAL of All Program Attendance                   | 4,317             | 43,729 (+93%)  | 17,984 (-29%) | 25,215 (+1%) | 24,944 (+41%)          | 17,662 (+23%) | 14,320 (+7%) |