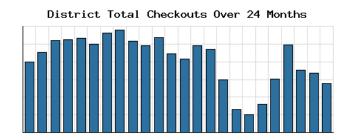

# Use of Physical Items November 2020

|                                                                                         | BDL Monthly Total | BDL YTD       |               | BDL Ye        | ar End (Year-over-Year | Change)         |               |
|-----------------------------------------------------------------------------------------|-------------------|---------------|---------------|---------------|------------------------|-----------------|---------------|
|                                                                                         | BDL Monthly Total | BUL TIU       | 2019          | 2018          | 2017                   | 2016            | 2015          |
| Checkouts of Cataloged Items                                                            | 4,110             | 49,261 (-52%) | 110,285 (-3%) | 113,128 (-6%) | 120,916 (+2%)          | 118,595 (-3%)   | 121,841 (-1%) |
| Renewals of Cataloged Items                                                             | 797               | 6,533 (-47%)  | 13,490 (-1%)  | 13,607 (-8%)  | 14,804 (-4%)           | 15,480 (+0%)    | 15,434 (-4%)  |
| Items Used in the Library But Not<br>Checked Out                                        | 142               | 6,338 (+64%)  | 4,166 (+49%)  | 2,803 (-8%)   | 3,050 (+126%)          | 1,351 (+7,011%) | 19 (-68%)     |
| Checkouts of Uncataloged Items                                                          | 54                | 933 (-69%)    | 3,294 (-16%)  | 3,904 (+38%)  | 2,839 (-38%)           | 4,578 (+4%)     | 4,385 (-5%)   |
| Requests from BDL Patrons for<br>Items at Other MeLCat Libraries,<br>Actually Fulfilled | 640               | 4,023 (-56%)  | 9,873 (+1%)   | 9,777 (+20%)  | 8,169 (+15%)           | 7,112 (+16%)    | 6,118 (+8%)   |
| Requests from Other MeLCat<br>Libraries for Items at BDL, Actually<br>Fulfilled         | 355               | 2,808 (-60%)  | 7,582 (-23%)  | 9,810 (+25%)  | 7,867 (+11%)           | 7,068 (+46%)    | 4,855 (-10%)  |
| TOTAL Use of Physical Items                                                             | 6,098             | 69,896 (-50%) | 148,690 (-3%) | 153,029 (-3%) | 157,645 (+2%)          | 154,184 (+1%)   | 152,652 (-1%) |