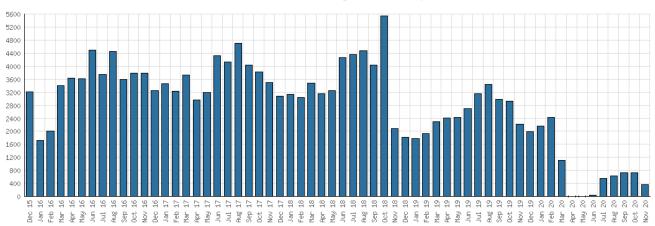

--|------|------|------|------|--|
|                               | reen space | 502 110    | 2019                                 | 2018 | 2017 | 2016 | 2015 |  |
| Teen Space Attendance         | 8          | 845 (-80%) | 4,172                                | 0    | 0    | 0    | 0    |  |
| In-Person Reference Questions | 0          | 4 (-96%)   | 93                                   | 0    | 0    | 0    | 0    |  |
| Reference Telephone Calls     | 0          | 0          | 0                                    | 0    | 0    | 0    | 0    |  |
| Online Reference Questions    | 0          | 0          | 0                                    | 0    | 0    | 0    | 0    |  |

#### District Attendance









#### District Digital Usage



#### District Use of Library-Provided Computers





#### Year-to-Date Materials Expenditures





#### YTD Expenditures in all Categories



### Physical Collection



#### Digital Collection



#### YTD Usage Breakdown of Digital Services