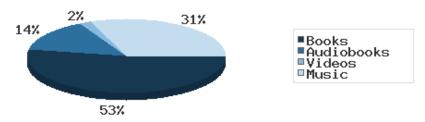

# Digital Collection Tracking Since 8/2017

November 2020

|                                                | BDL Monthly Total | BDL YTD |                | BDL Year End (Year-over- | Year Change) |      |      |
|------------------------------------------------|-------------------|---------|----------------|--------------------------|--------------|------|------|
|                                                | BDL Monthly Total | BULTIU  | 2019           | 2018                     | 2017         | 2016 | 2015 |
| Ebooks in All Digital Collections              | 475,402           |         | 370,666 (+21%) | 306,595 (+33%)           | 230,178      | 0    | 0    |
| Audiobooks in All Digital<br>Collections       | 126,391           |         | 86,004 (+19%)  | 71,995 (+36%)            | 52,833       | 0    | 0    |
| Video Materials in All Digital<br>Collections  | 17,791            |         | 16,267 (+14%)  | 14,229 (-10%)            | 15,767       | 0    | 0    |
| Music Recordings in All Digital<br>Collections | 273,294           |         | 271,614 (+13%) | 239,705 (-14%)           | 280,259      | 0    | 0    |
| Periodicals in All Digital Collections         | 3,668             |         | 0              | 0                        | 0            | 0    | 0    |
| TOTAL of All Digital Collections               | 896,546           |         | 744,551 (+18%) | 632,524 (+9%)            | 579,037      | 0    | 0    |