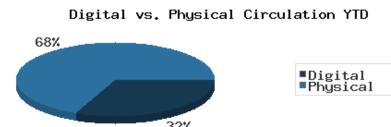

while about 2% of registered cardholders checked out a digital item.

Digital usage has comprised about 32% of total materials use year-to-date through November 2020, and digital usage slightly increased from this time in 2019.