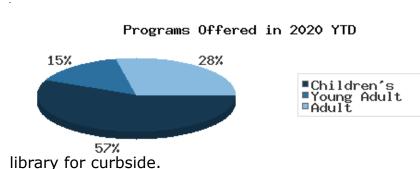

### Programs Held November 2020

|                                           | BDL Monthly Total | BDL YTD    |              | BDL Ye      | ar End (Year-over-Year | Change)     |              |  |
|-------------------------------------------|-------------------|------------|--------------|-------------|------------------------|-------------|--------------|--|
|                                           | BUL MONTHLY TOTAL | BUL TID    | 2019         | 2018        | 2017                   | 2016        | 2015         |  |
| Juvenile Programs Held                    | 55                | 485 (-33%) | 536 (-27%)   | 730 (+1%)   | 720 (+19%)             | 604 (+5%)   | 575 (+19%)   |  |
| Young Adult Programs Held                 | 7                 | 125 (-55%) | 264 (-22%)   | 338 (+41%)  | 239 (+47%)             | 163 (+8%)   | 151 (+20%)   |  |
| Adult Programs Held                       | 42                | 238 (+54%) | 167 (+23%)   | 136 (-7%)   | 146 (-34%)             | 220 (+40%)  | 157 (+26%)   |  |
| Juvenile Summer Reading Events<br>Held    | 0                 | 0          | 93 (-18%)    | 114 (+20%)  | 95 (+7%)               | 89 (+6%)    | 84 (+8%)     |  |
| Young Adult Summer Reading<br>Events Held | 0                 | 0          | 53 (+8%)     | 49 (-14%)   | 57 (+97%)              | 29 (-66%)   | 85 (+183%)   |  |
| Adult Summer Reading Events Held          | 0                 | 0          | 17 (+467%)   | 3           | 0                      | 3 (-40%)    | 5 (+25%)     |  |
| Computer Classes Held                     | 0                 | 1 (-99%)   | 81 (+305%)   | 20 (-9%)    | 22 (+57%)              | 14 (-36%)   | 22 (-8%)     |  |
| TOTAL of All Programs                     | 104               | 849 (-43%) | 1,211 (-13%) | 1,390 (+9%) | 1,279 (+14%)           | 1,122 (+4%) | 1,079 (+24%) |  |