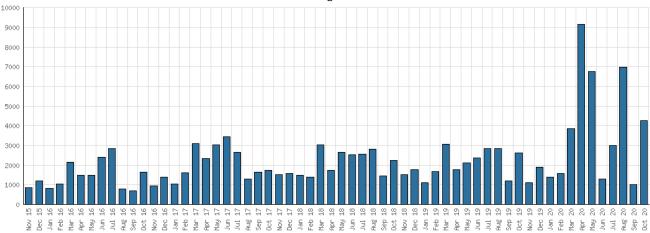

----|------------|--------------------------------------|------|------|------|------|--|
|                               | Teen Space | BDE TID    | 2019                                 | 2018 | 2017 | 2016 | 2015 |  |
| Teen Space Attendance         | 40         | 837 (-80%) | 4,172                                | 0    | 0    | 0    | 0    |  |
| In-Person Reference Questions | 0          | 4 (-96%)   | 93                                   | 0    | 0    | 0    | 0    |  |
| Reference Telephone Calls     | 0          | 0          | 0                                    | 0    | 0    | 0    | 0    |  |
| Online Reference Questions    | 0          | 0          | 0                                    | 0    | 0    | 0    | 0    |  |

### District Attendance



### District Program Attendance



### District Physical Checkouts



### District Digital Usage



### District Use of Library-Provided Computers







### Year-to-Date Materials Expenditures





## YTD Expenditures in all Categories



## Physical Collection



### Digital Collection



## YTD Usage Breakdown of Digital Services