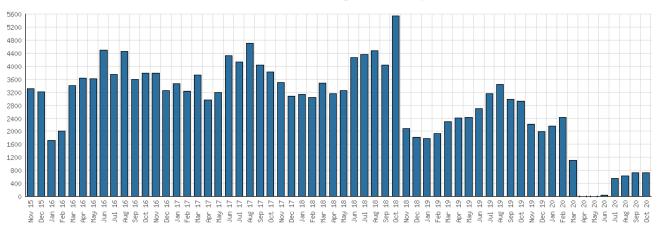

| Teen Space | BDE TID    | 2019                                 | 2018 | 2017 | 2016 | 2015 |  |
| Teen Space Attendance         | 40         | 837 (-80%) | 4,172                                | 0    | 0    | 0    | 0    |  |
| In-Person Reference Questions | 0          | 4 (-96%)   | 93                                   | 0    | 0    | 0    | 0    |  |
| Reference Telephone Calls     | 0          | 0          | 0                                    | 0    | 0    | 0    | 0    |  |
| Online Reference Questions    | 0          | 0          | 0                                    | 0    | 0    | 0    | 0    |  |

### District Attendance



### District Program Attendance



### District Physical Checkouts



### District Digital Usage



### District Use of Library-Provided Computers







### Year-to-Date Materials Expenditures





## YTD Expenditures in all Categories



## Physical Collection



### Digital Collection



## YTD Usage Breakdown of Digital Services