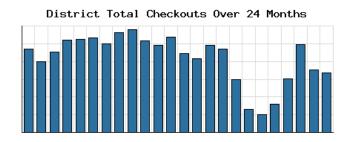

# STATISTICAL REPORT FOR OCTOBER 2020 Prepared on November 13, 2020

## **Monthly Stats Brief Narrative**

Through October 2020, the number of patrons entering our buildings greatly decreased system-wide compared to this same time year-to-date the previous year. Combined physical and digital use of library materials greatly decreased year-to-date compared to 2019. About 6% of our registered cardholders checked out a physical item this past month,



while about 2% of registered cardholders checked out a digital item.





Digital usage has comprised about 32% of total materials use year-to-date through October 2020, and digital usage slightly increased from this time in 2019.

In October 2020, BDL patrons saved \$90,744.29 by checking out 7,510 physical items from the library. Our programming for all ages and our digital services further increase the library's value to the community, bringing the total estimated value to \$125,356.63.

### Programs Offered in 2020 YTD



Compared to this time year-to-date 2019, the number of programs BDL offered has greatly decreased. Attendance at programs greatly increased over this same period.

See the full statistical report, starting on the next page, for details and more graphs. The most up-t