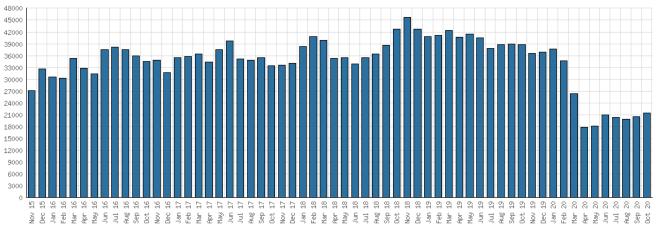

| Teen Space | BDE TID    | 2019                                 | 2018 | 2017 | 2016 | 2015 |  |
| Teen Space Attendance         | 40         | 837 (-80%) | 4,172                                | 0    | 0    | 0    | 0    |  |
| In-Person Reference Questions | 0          | 4 (-96%)   | 93                                   | 0    | 0    | 0    | 0    |  |
| Reference Telephone Calls     | 0          | 0          | 0                                    | 0    | 0    | 0    | 0    |  |
| Online Reference Questions    | 0          | 0          | 0                                    | 0    | 0    | 0    | 0    |  |

### District Attendance



### District Program Attendance



### District Physical Checkouts



### District Digital Usage



### District Use of Library-Provided Computers







### Year-to-Date Materials Expenditures





## YTD Expenditures in all Categories



## Physical Collection



### Digital Collection



## YTD Usage Breakdown of Digital Services