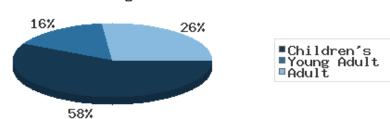

creased system-wide compared to this same time year-to-date the previous year. Combined physical and digital use of library materials greatly decreased year-to-date compared to 2019. About 6% of our registered cardholders checked out a physical item this past month,



while about 2% of registered cardholders checked out a digital item.





Digital usage has comprised about 32% of total materials use year-to-date through October 2020, and digital usage slightly increased from this time in 2019.

In October 2020, BDL patrons saved \$90,744.29 by checking out 7,510 physical items from the library. Our programming for all ages and our digital services further increase the library's value to the community, bringing the total estimated value to \$125,356.63.

### Programs Offered in 2020 YTD



Compared to this time year-to-date 2019, the number of programs BDL offered has greatly decreased. Attendance at programs greatly increased over this same period.

See the full statistical report, starting on the next page, for details and more graphs. The most up-to-date stats are always available online and interactive at <a href="https://www.BranchDistrictLibrary.org/stats">https://www.BranchDistrictLibrary.org/stats</a>.

## Attendance October 2020

|                                                                        | BDL Monthly Total | Total BDL YTD   | BDL Year End (Year-over-Year Change) |                  |                 |                  |                 |  |  |
|------------------------------------------------------------------------|-------------------|--------------