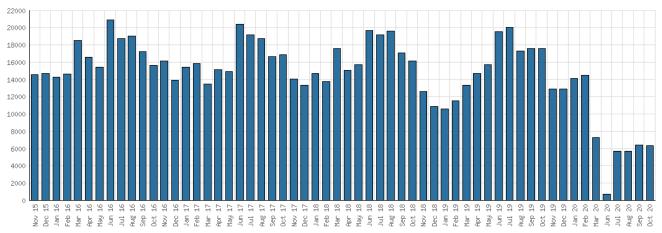

--------------------------|------------|------------|--------------------------------------|------|------|------|------|--|
|                               | Teen Space | BDE TID    | 2019                                 | 2018 | 2017 | 2016 | 2015 |  |
| Teen Space Attendance         | 40         | 837 (-80%) | 4,172                                | 0    | 0    | 0    | 0    |  |
| In-Person Reference Questions | 0          | 4 (-96%)   | 93                                   | 0    | 0    | 0    | 0    |  |
| Reference Telephone Calls     | 0          | 0          | 0                                    | 0    | 0    | 0    | 0    |  |
| Online Reference Questions    | 0          | 0          | 0                                    | 0    | 0    | 0    | 0    |  |

### District Attendance



### District Program Attendance



### District Physical Checkouts



### District Digital Usage



### District Use of Library-Provided Computers







### Year-to-Date Materials Expenditures





## YTD Expenditures in all Categories



## Physical Collection



### Digital Collection



## YTD Usage Breakdown of Digital Services