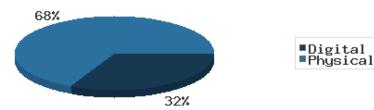

while about 2% of registered cardholders checked out a digital item.

Digital usage has comprised about 32% of total materials use year-to-date through October 2020, and digital usage slightly increased from this time in 2019.

### District Digital Usage