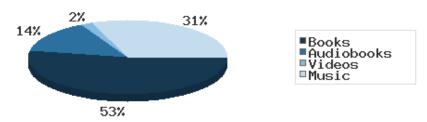

| 837 (-80%) | 4,172                                | 0    | 0    | 0    | 0    |  |
| In-Person Reference Questions | 0          | 4 (-96%)   | 93                                   | 0    | 0    | 0    | 0    |  |
| Reference Telephone Calls     | 0          | 0          | 0                                    | 0    | 0    | 0    | 0    |  |
| Online Reference Questions    | 0          | 0          | 0                                    | 0    | 0    | 0    | 0    |  |

### District Attendance



### District Program Attendance



### District Physical Checkouts



### District Digital Usage



### District Use of Library-Provided Computers







### Year-to-Date Materials Expenditures





## YTD Expenditures in all Categories



## Physical Collection



### Digital Collection



## YTD Usage Breakdown of Digital Services