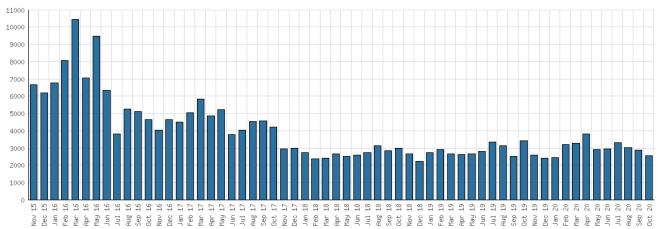

-----|------|------|--|
|                               | Teen Space | BDE TID    | 2019                                 | 2018 | 2017 | 2016 | 2015 |  |
| Teen Space Attendance         | 40         | 837 (-80%) | 4,172                                | 0    | 0    | 0    | 0    |  |
| In-Person Reference Questions | 0          | 4 (-96%)   | 93                                   | 0    | 0    | 0    | 0    |  |
| Reference Telephone Calls     | 0          | 0          | 0                                    | 0    | 0    | 0    | 0    |  |
| Online Reference Questions    | 0          | 0          | 0                                    | 0    | 0    | 0    | 0    |  |

### District Attendance



### District Program Attendance



### District Physical Checkouts



### District Digital Usage



### District Use of Library-Provided Computers







### Year-to-Date Materials Expenditures





## YTD Expenditures in all Categories



## Physical Collection



### Digital Collection



## YTD Usage Breakdown of Digital Services