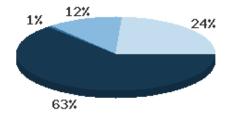

| 2018 | 2017 | 2016 | 2015 |  |
| Teen Space Attendance         | 40         | 837 (-80%) | 4,172                                | 0    | 0    | 0    | 0    |  |
| In-Person Reference Questions | 0          | 4 (-96%)   | 93                                   | 0    | 0    | 0    | 0    |  |
| Reference Telephone Calls     | 0          | 0          | 0                                    | 0    | 0    | 0    | 0    |  |
| Online Reference Questions    | 0          | 0          | 0                                    | 0    | 0    | 0    | 0    |  |

### District Attendance



### District Program Attendance



### District Physical Checkouts



### District Digital Usage



### District Use of Library-Provided Computers







### Year-to-Date Materials Expenditures





## YTD Expenditures in all Categories



## Physical Collection



### Digital Collection



## YTD Usage Breakdown of Digital Services