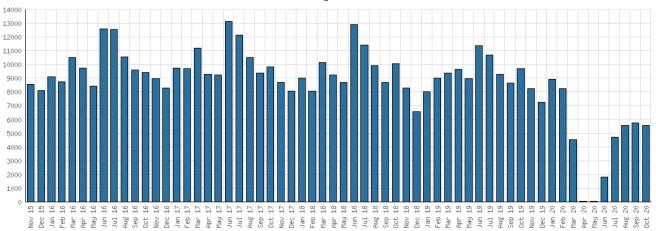

---------------------|------|------|------|------|--|
|                               | Teen Space | BDE TID    | 2019                                 | 2018 | 2017 | 2016 | 2015 |  |
| Teen Space Attendance         | 40         | 837 (-80%) | 4,172                                | 0    | 0    | 0    | 0    |  |
| In-Person Reference Questions | 0          | 4 (-96%)   | 93                                   | 0    | 0    | 0    | 0    |  |
| Reference Telephone Calls     | 0          | 0          | 0                                    | 0    | 0    | 0    | 0    |  |
| Online Reference Questions    | 0          | 0          | 0                                    | 0    | 0    | 0    | 0    |  |

### District Attendance



### District Program Attendance



### District Physical Checkouts



### District Digital Usage



### District Use of Library-Provided Computers







### Year-to-Date Materials Expenditures





## YTD Expenditures in all Categories



## Physical Collection



### Digital Collection



## YTD Usage Breakdown of Digital Services