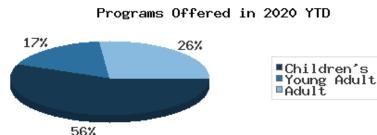

Compared to this time year-to-date 2019, the number of programs BDL offered has greatly decreased. Attendance at programs greatly increased over this same period.

See the full statistical report, starting on the next page, for details and more graphs. The most up-to-date stats are always available online and interactive at https://www.BranchDistrictLibrary.org/stats.

#### Programs Held September 2020

|                                           | BDL Monthly Total | BDL YTD    |                     | BDL Ye           | ar End (Year-over-Year | Change)     |              |
|-------------------------------------------|-------------------|------------|---------------------|------------------|------------------------|-------------|--------------|
|                                           | BDL Monthly Total | BULTID     | 2019                | 2018             | 2017                   | 2016        | 2015         |
| Juvenile Programs Held                    | 18                | 375 (-34%) | 536 (-27%)          | 730 (+1%)        | 720 (+19%)             | 604 (+5%)   | 575 (+19%)   |
| Young Adult Programs Held                 | 5                 | 114 (-39%) | 264 (-22%)          | 338 (+41%)       | 239 (+47%)             | 163 (+8%)   | 151 (+20%)   |
| Adult Programs Held                       | 8                 | 176 (+54%) | 167 (+23%)          | 136 (-7%)        | 146 (-34%)             | 220 (+40%)  | 157 (+26%)   |
| Juvenile Summer Reading Events<br>Held    | 0                 | 0          | 93 (-18%)           | 114 (+20%)       | 95 (+7%)               | 89 (+6%)    | 84 (+8%)     |
| Young Adult Summer Reading<br>Events Held | 0                 | 0          | 53 (+8%)            | <b>49</b> (-14%) | 57 (+97%)              | 29 (-66%)   | 85 (+183%)   |
| Adult Summer Reading Events<br>Held       | 0                 | 0          | 17 (+467%)          | 3                | 0                      | 3 (-40%)    | 5 (+25%)     |
| Computer Classes Held                     | 0                 | 0          | 81 (+305%)          | 20 (-9%)         | 22 (+57%)              | 14 (-36%)   | 22 (-8%)     |
| TOTAL of All Programs                     | 31                | 665 (-42%) | <b>1,211</b> (-13%) | 1,390 (+9%)      | 1,279 (+14%)           | 1,122 (+4%) | 1,079 (+24%) |