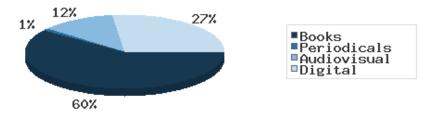

#### Materials Expenditures Tracking since 2018

|                                          |                   |                            | BDL Year End (Year-over-Year Change) |               |         |         |         |  |  |
|------------------------------------------|-------------------|----------------------------|--------------------------------------|---------------|---------|---------|---------|--|--|
|                                          | BDL Monthly Total | BDL YTD                    | 2019                                 | 2018          | 2017    | 2016    | 2015    |  |  |
| Amount Spent on Books                    | \$ 14,408.93      | \$ 54,396.69 (-7%)         | \$ 76,878.30 (-18%)                  | \$ 93,763.50  | \$ 0.00 | \$ 0.00 | \$ 0.00 |  |  |
| Amount Spent on Periodicals              | \$ 690.00         | \$ 920.29 (-13%)           | \$ 5,663.99 (-20%)                   | \$ 7,085.59   | \$ 0.00 | \$ 0.00 | \$ 0.00 |  |  |
| Amount Spent on Audiovisual<br>Materials | \$ 2,524.37       | \$ 10,893.09 (-3%)         | \$ 15,009.96 (-17%)                  | \$ 17,998.47  | \$ 0.00 | \$ 0.00 | \$ 0.00 |  |  |
| Amount Spent on Digital Resources        | \$ 2,001.92       | <b>\$ 24,309.70</b> (+21%) | \$ 28,412.62 (-35%)                  | \$ 43,798.90  | \$ 0.00 | \$ 0.00 | \$ 0.00 |  |  |
| TOTAL Spent on All Library<br>Materials  | \$ 19,625.22      | \$ 90,519.77 (-1%)         | \$ 125,964.87 (-23%)                 | \$ 162,646.46 | \$ 0.00 | \$ 0.00 | \$ 0.00 |  |  |