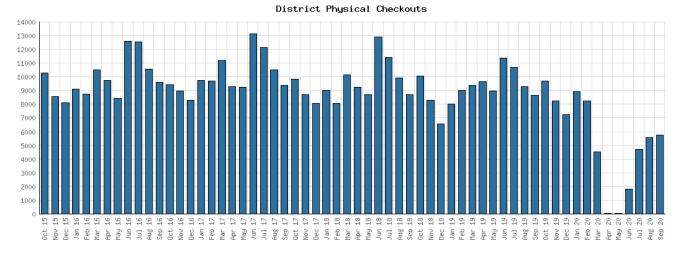

#### Use of Physical Items September 2020

|                                                                                         | BDL Monthly Total | BDL YTD              |                     | BDL Year End (Year-over-Year Change) |               |                     |                     |  |  |
|-----------------------------------------------------------------------------------------|-------------------|----------------------|---------------------|--------------------------------------|---------------|---------------------|---------------------|--|--|
|                                                                                         | BDL MONTHLY TOTAL | BDL TID              | 2019                | 2018                                 | 2017          | 2016                | 2015                |  |  |
| Checkouts of Cataloged Items                                                            | 5,732             | <b>39,574</b> (-53%) | 110,285 (-3%)       | 113,128 (-6%)                        | 120,916 (+2%) | 118,595 (-3%)       | 121,841 (-1%)       |  |  |
| Renewals of Cataloged Items                                                             | 836               | <b>4,974</b> (-52%)  | 13,490 (-1%)        | 13,607 (-8%)                         | 14,804 (-4%)  | 15,480 (+0%)        | 15,434 (-4%)        |  |  |
| Items Used in the Library But Not<br>Checked Out                                        | 217               | 5,955 (+81%)         | 4,166 (+49%)        | 2,803 (-8%)                          | 3,050 (+126%) | 1,351 (+7,011%)     | 19 (-68%)           |  |  |
| Checkouts of Uncataloged Items                                                          | 54                | 822 (-69%)           | 3,294 (-16%)        | 3,904 (+38%)                         | 2,839 (-38%)  | 4,578 (+4%)         | 4,385 (-5%)         |  |  |
| Requests from BDL Patrons for<br>Items at Other MeLCat Libraries,<br>Actually Fulfilled | 481               | 2,833 (-63%)         | 9,873 (+1%)         | <b>9,777</b> (+20%)                  | 8,169 (+15%)  | 7,112 (+16%)        | 6,118 (+8%)         |  |  |
| Requests from Other MeLCat<br>Libraries for Items at BDL, Actually<br>Fulfilled         | 451               | 2,130 (-65%)         | <b>7,582</b> (-23%) | <b>9,810</b> (+25%)                  | 7,867 (+11%)  | <b>7,068</b> (+46%) | <b>4,855</b> (-10%) |  |  |
| TOTAL Use of Physical Items                                                             | 7,771             | 56,288 (-51%)        | 148,690 (-3%)       | 153,029 (-3%)                        | 157,645 (+2%) | 154,184 (+1%)       | 152,652 (-1%)       |  |  |

#### **Selected Graphs** 5-year Monthly Trends

District Attendance

District Digital Usage

District Use of Library-Provided Computers

District One-Hour Sessions on Library Wifi