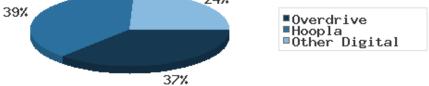

#### Use of Digital Resources September 2020

|                                      | BDL Monthly Total | BDL YTD       | BDL Year End (Year-over-Year Change) |               |               |               |                |  |  |
|--------------------------------------|-------------------|---------------|--------------------------------------|---------------|---------------|---------------|----------------|--|--|
|                                      | BDL Monthly Total |               | 2019                                 | 2018          | 2017          | 2016          | 2015           |  |  |
| OverDrive Checkouts                  | 1,009             | 10,014 (+24%) | 10,822 (+14%)                        | 9,501 (+21%)  | 7,823 (+4%)   | 7,502 (+2%)   | 7,380 (+12%)   |  |  |
| Hoopla Checkouts (Began 2016)        | 1,040             | 10,509 (+9%)  | 12,530 (-2%)                         | 12,796 (+20%) | 10,669 (+96%) | 5,432         | 0              |  |  |
| RB Digital Circulations (Began 2020) | 41                | 784           | 0                                    | 0             | 0             | 0             | 0              |  |  |
| All Other Digital Services           | 800               | 6,530 (-16%)  | 10,604 (+11%)                        | 9,572 (-72%)  | 34,047 (-46%) | 62,788 (+38%) | 45,565 (+203%) |  |  |
| TOTAL Use of Digital Resources       | 2,890             | 27,837 (+9%)  | 33,956 (+7%)                         | 31,869 (-39%) | 52,539 (-31%) | 75,722 (+43%) | 52,945 (+145%) |  |  |