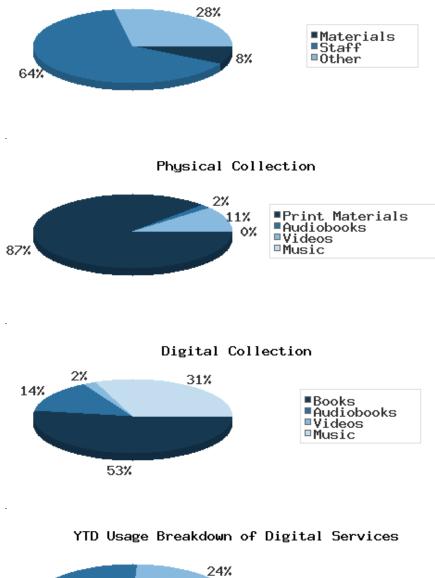

### Other Expenditures Tracking since 2018

September 2020

|                                         | BDL Monthly Total | BDL YTD               | BD                     | ear Change)     |         |         |         |
|-----------------------------------------|-------------------|-----------------------|------------------------|-----------------|---------|---------|---------|
|                                         |                   |                       | 2019                   | 2017            | 2016    | 2015    |         |
| Total Materials Expenditures            | \$ 19,625.22      | \$ 90,519.77 (-1%)    | \$ 125,964.87 (-23%)   | \$ 162,646.46   | \$ 0.00 | \$ 0.00 | \$ 0.00 |
| Total Staff Expenditures                | \$ 72,743.72      | \$ 700,412.71 (-22%)  | \$ 1,172,756.92 (-20%) | \$ 1,469,560.33 | \$ 0.00 | \$ 0.00 | \$ 0.00 |
| Expenditures in other categories        | \$ 17,046.66      | \$ 308,268.68 (+12%)  | \$ 353,231.25 (-16%)   | \$ 422,747.74   | \$ 0.00 | \$ 0.00 | \$ 0.00 |
| TOTAL Expenditures in all<br>Categories | \$ 130,645.92     | \$ 1,293,144.65 (-5%) | \$ 1,797,240.67 (-13%) | \$ 2,054,954.53 | \$ 0.00 | \$ 0.00 | \$ 0.00 |

#### Physical Collection Tracking Item-Type Breakdown Since 8/2017

|                                                                | BDL Monthly Total | Total BDL YTD | BDL Year End (Year-over-Year Change) |               |                |               |               |  |  |
|----------------------------------------------------------------|-------------------|---------------|--------------------------------------|---------------|----------------|---------------|---------------|--|--|
|                                                                |                   | BULTID        | 2019                                 | 2018          | 2017           | 2016          | 2015          |  |  |
| Physical Books and All other Print<br>Materials in the Catalog | 90,765            |               | 98,689 (-2%)                         | 100,253 (-0%) | 100,293        | 0             | 0             |  |  |
| Physical Audiobooks in the Catalog                             | 1,895             |               | 1,783 (-5%)                          | 1,881 (+2%)   | 1,852          | 0             | 0             |  |  |
| Physical Video Materials in the<br>Catalog                     | 11,196            |               | 11,460 (+8%)                         | 10,579 (+1%)  | 10,519         | 0             | 0             |  |  |
| Physical Music Recordings in the<br>Catalog                    | 178               |               | 159 (-53%)                           | 337 (-2%)     | 345            | 0             | 0             |  |  |
| TOTAL Physical Items in the<br>Catalog                         | 104,034           |               | 112,053 (-1%)                        | 113,050 (+0%) | 113,009 (-11%) | 126,407 (-4%) | 131,432 (+1%) |  |  |

#### Digital Collection Tracking Since 8/2017

September 2020

|                                                | BDL Monthly Total | BDL YTD |                      | BDL Year End (Year-over- | Year Change) |      |      |
|------------------------------------------------|-------------------|---------|----------------------|--------------------------|--------------|------|------|
|                                                | BDL Monthly Total | BULTID  | 2019                 | 2018                     | 2017         | 2016 | 2015 |
| Ebooks in All Digital Collections              | 464,496           |         | 370,666 (+21%)       | 306,595 (+33%)           | 230,178      | 0    | 0    |
| Audiobooks in All Digital<br>Collections       | 122,779           |         | 86,004 (+19%)        | 71,995 (+36%)            | 52,833       | 0    | 0    |
| Video Materials in All Digital<br>Collections  | 17,322            |         | <b>16,267</b> (+14%) | 14,229 (-10%)            | 15,767       | 0    | 0    |
| Music Recordings in All Digital<br>Collections | 271,403           |         | 271,614 (+13%)       | 239,705 (-14%)           | 280,259      | 0    | 0    |
| Periodicals in All Digital Collections         | 3,668             |         | 0                    | 0                        | 0            | 0    | 0    |
| TOTAL of All Digital Collections               | 879,668           |         | 744,551 (+18%)       | 632,524 (+9%)            | 579,037      | 0    | 0    |