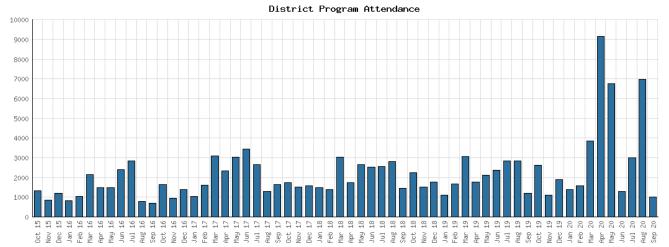

Compared to this time year-to-date 2019, the number of programs BDL offered has greatly decreased. Attendance at programs greatly increased over this same period.

See the full statistical report, starting on the next page, for details and more graphs. The most up-to-date stats are always available online and interactive at https://www.BranchDistrictLibrary.org/stats.

#### Program Attendance September 2020

|                                                   | BDL Monthly Total | BDL YTD        |               | BDL Yea      | ar End (Year-over-Year | Change)              |              |
|---------------------------------------------------|-------------------|----------------|---------------|--------------|------------------------|----------------------|--------------|
|                                                   | BDL Monthly Total | BULTID         | 2019          | 2018         | 2017                   | 2016                 | 2015         |
| Attendees at Juvenile Programs                    | 694               | 19,470 (+83%)  | 10,939 (-30%) | 15,725 (+2%) | 15,351 (+48%)          | 10,371 (+23%)        | 8,415 (+7%)  |
| Attendees at Young Adult<br>Programs              | 51                | 2,963 (+74%)   | 2,106 (-35%)  | 3,218 (-15%) | 3,806 (+276%)          | 1,011 (+14%)         | 884 (+38%)   |
| Attendees at Adult Programs                       | 253               | 12,601 (+579%) | 2,627 (+33%)  | 1,970 (-0%)  | 1,979 (-3%)            | 2,048 (-5%)          | 2,157 (+65%) |
| Attendees at Juvenile Summer<br>Reading Events    | 0                 | 0              | 1,725 (-55%)  | 3,864 (+24%) | 3,116 (-20%)           | 3,904 (+56%)         | 2,499 (-21%) |
| Attendees at Young Adult Summer<br>Reading Events | 0                 | 0              | 251 (-25%)    | 333 (-50%)   | 671 (+127%)            | 295 (+14%)           | 259 (-16%)   |
| Attendees at Adult Summer<br>Reading Events       | 0                 | 0              | 310 (+265%)   | 85           | 0                      | 21 (-73%)            | 77 (-31%)    |
| Attendees at Computer Classes                     | 0                 | 0              | 26 (+30%)     | 20 (-5%)     | 21 (+75%)              | 12 (-59%)            | 29 (+4%)     |
| TOTAL of All Program Attendance                   | 998               | 35,034 (+85%)  | 17,984 (-29%) | 25,215 (+1%) | 24,944 (+41%)          | <b>17,662</b> (+23%) | 14,320 (+7%) |

#### **Selected Graphs** 5-year Monthly Trends

District Attendance

District Digital Usage

District Use of Library-Provided Computers

District One-Hour Sessions on Library Wifi