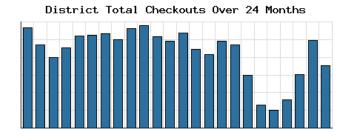

#### Use of Physical Items September 2020

|                                                                                         | BDL Monthly Total | BDL YTD              |                     | BDL Year End (Year-over-Year Change) |               |                     |                     |  |  |
|-----------------------------------------------------------------------------------------|-------------------|----------------------|---------------------|--------------------------------------|---------------|---------------------|---------------------|--|--|
|                                                                                         | BDL MONTHLY TOTAL | BDL TID              | 2019                | 2018                                 | 2017          | 2016                | 2015                |  |  |
| Checkouts of Cataloged Items                                                            | 5,732             | <b>39,574</b> (-53%) | 110,285 (-3%)       | 113,128 (-6%)                        | 120,916 (+2%) | 118,595 (-3%)       | 121,841 (-1%)       |  |  |
| Renewals of Cataloged Items                                                             | 836               | <b>4,974</b> (-52%)  | 13,490 (-1%)        | 13,607 (-8%)                         | 14,804 (-4%)  | 15,480 (+0%)        | 15,434 (-4%)        |  |  |
| Items Used in the Library But Not<br>Checked Out                                        | 217               | 5,955 (+81%)         | 4,166 (+49%)        | 2,803 (-8%)                          | 3,050 (+126%) | 1,351 (+7,011%)     | 19 (-68%)           |  |  |
| Checkouts of Uncataloged Items                                                          | 54                | 822 (-69%)           | 3,294 (-16%)        | 3,904 (+38%)                         | 2,839 (-38%)  | 4,578 (+4%)         | 4,385 (-5%)         |  |  |
| Requests from BDL Patrons for<br>Items at Other MeLCat Libraries,<br>Actually Fulfilled | 481               | 2,833 (-63%)         | 9,873 (+1%)         | <b>9,777</b> (+20%)                  | 8,169 (+15%)  | 7,112 (+16%)        | 6,118 (+8%)         |  |  |
| Requests from Other MeLCat<br>Libraries for Items at BDL, Actually<br>Fulfilled         | 451               | 2,130 (-65%)         | <b>7,582</b> (-23%) | <b>9,810</b> (+25%)                  | 7,867 (+11%)  | <b>7,068</b> (+46%) | <b>4,855</b> (-10%) |  |  |
| TOTAL Use of Physical Items                                                             | 7,771             | 56,288 (-51%)        | 148,690 (-3%)       | 153,029 (-3%)                        | 157,645 (+2%) | 154,184 (+1%)       | 152,652 (-1%)       |  |  |

#### Total Item Usage September 2020

|                                         | BDL Monthly Total | y Total BDL YTD | BDL Year End (Year-over-Year Change) |                |               |                      |                |  |  |
|-----------------------------------------|-------------------|-----------------|--------------------------------------|----------------|---------------|----------------------|----------------|--|--|
|                                         | BDL Monthly Total |                 | 2019                                 | 2018           | 2017          | 2016                 | 2015           |  |  |
| Combined Checkouts of Physical<br>Items | 7,771             | 56,288 (-51%)   | 148,690 (-3%)                        | 153,029 (-3%)  | 157,645 (+2%) | <b>154,184</b> (+1%) | 152,652 (-1%)  |  |  |
| Combined Use of Digital Resources       | 2,890             | 27,837 (+9%)    | 33,956 (+7%)                         | 31,869 (-39%)  | 52,539 (-31%) | 75,722 (+43%)        | 52,945 (+145%) |  |  |
| TOTAL Uses of All BDL Items             | 10,661            | 84,125 (-40%)   | 182,646 (-1%)                        | 184,898 (-12%) | 210,184 (-9%) | 229,906 (+12%)       | 205,597 (+16%) |  |  |