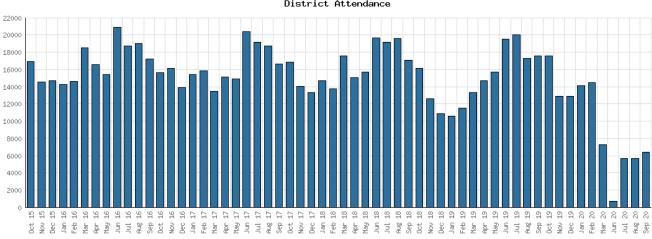

#### Attendance September 2020

|                                                                        | BDL Monthly Total | BDL YTD         | BDL Year End (Year-over-Year Change) |                  |                 |                  |                 |  |  |
|------------------------------------------------------------------------|-------------------|-----------------|--------------------------------------|------------------|-----------------|------------------|-----------------|--|--|
|                                                                        | BDL Monthly Total |                 | 2019                                 | 2018             | 2017            | 2016             | 2015            |  |  |
| Attendance                                                             | 6,329             | 51,346 (-60%)   | 169,795 (-12%)                       | 191,866 (-1%)    | 193,922 (-4%)   | 200,991 (+3%)    | 195,735 (+17%)  |  |  |
| Hours Open                                                             | 1,023.00          | 5,613.00 (-35%) | 11,250.25 (-9%)                      | 12,312.00 (+13%) | 10,869.15 (-0%) | 10,877.50 (+25%) | 8,703.00 (+61%) |  |  |
| Number of Hours Scheduled Open<br>Each Week (Tracking Since<br>1/2018) | 237.00            |                 | 241.00 (-2%)                         | 245.00           | 0.00            | 0.00             | 0.00            |  |  |

#### **Selected Graphs** 5-year Monthly Trends

District Attendance

District Digital Usage

District Use of Library-Provided Computers

District One-Hour Sessions on Library Wifi