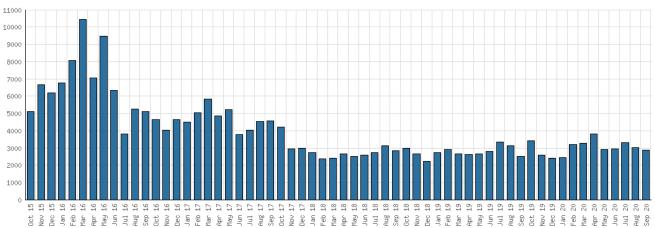

#### Attendance September 2020

|                                                                        | BDL Monthly Total | BDL YTD         | BDL Year End (Year-over-Year Change) |                  |                 |                  |                 |  |  |
|------------------------------------------------------------------------|-------------------|-----------------|--------------------------------------|------------------|-----------------|------------------|-----------------|--|--|
|                                                                        | BDL Monthly Total |                 | 2019                                 | 2018             | 2017            | 2016             | 2015            |  |  |
| Attendance                                                             | 6,329             | 51,346 (-60%)   | 169,795 (-12%)                       | 191,866 (-1%)    | 193,922 (-4%)   | 200,991 (+3%)    | 195,735 (+17%)  |  |  |
| Hours Open                                                             | 1,023.00          | 5,613.00 (-35%) | 11,250.25 (-9%)                      | 12,312.00 (+13%) | 10,869.15 (-0%) | 10,877.50 (+25%) | 8,703.00 (+61%) |  |  |
| Number of Hours Scheduled Open<br>Each Week (Tracking Since<br>1/2018) | 237.00            |                 | 241.00 (-2%)                         | 245.00           | 0.00            | 0.00             | 0.00            |  |  |

#### **Selected Graphs** 5-year Monthly Trends

District Attendance

District Digital Usage

District Use of Library-Provided Computers

District One-Hour Sessions on Library Wifi