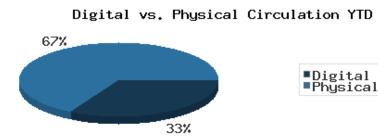

while about 2% of registered cardholders checked out a digital item.

Digital usage has comprised about 33% of total materials use year-to-date through September 2020, and digital usage somewhat increased from this time in 2019.