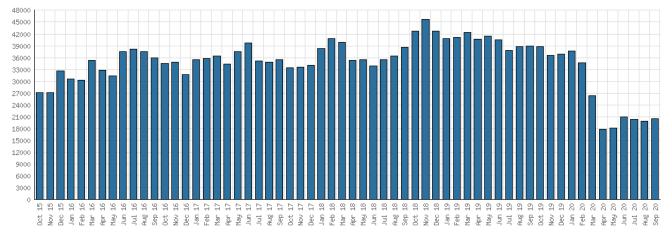

#### **Selected Graphs** 5-year Monthly Trends

District Attendance

District Digital Usage

District Use of Library-Provided Computers

District One-Hour Sessions on Library Wifi