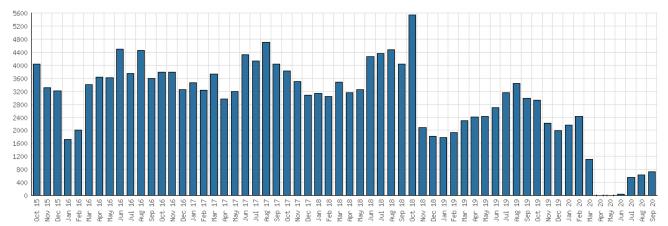

#### Library-Provided Computer Services September 2020

|                                                                   | BDL Monthly Total | onthiv Total BDL YTD | BDL Year End (Year-over-Year Change) |               |               |                |                |  |
|-------------------------------------------------------------------|-------------------|----------------------|--------------------------------------|---------------|---------------|----------------|----------------|--|
|                                                                   | BDE Montiny Total | BULTID               | 2019                                 | 2018          | 2017          | 2016           | 2015           |  |
| One-hour sessions on Library Wifi                                 | 20,470            | 216,318 (-40%)       | 474,750 (+2%)                        | 465,219 (+9%) | 425,714 (+4%) | 410,437 (+17%) | 351,423 (+18%) |  |
| Desktop, Laptop, and Tablet<br>Computers Available for Public Use | 88                |                      | 88 (-1%)                             | 89 (+22%)     | 73            | 73             | 73             |  |
| Sessions on Library-Provided<br>Computers                         | 718               | 8,310 (-69%)         | 34,577 (-24%)                        | 45,687 (+3%)  | 44,181 (+6%)  | 41,513 (-11%)  | 46,405 (+6%)   |  |
| Hours Library-Provided Computers<br>Used (Tracking Since 2018)    | 398.23            | 5,446.22 (-71%)      | 24,280.36 (-2%)                      | 24,701.55     | 0.00          | 0.00           | 0.00           |  |
| Desktop, Laptop, and Tablet<br>Computers Available for Staff Use  | 52                |                      | 52 (+4%)                             | 50 (+22%)     | 41            | 41             | 41             |  |

#### **Selected Graphs** 5-year Monthly Trends

District Attendance

District Digital Usage

District Use of Library-Provided Computers

District One-Hour Sessions on Library Wifi