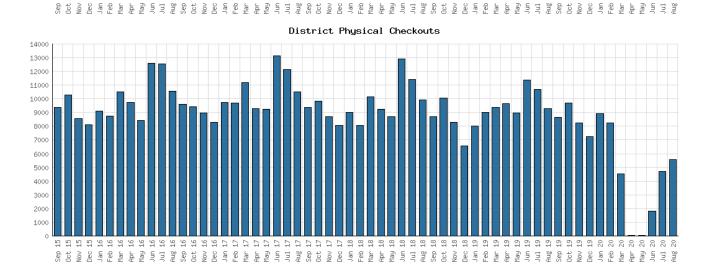

## Use of Physical Items August 2020

|                                                                                         | BDL Monthly Total  | BDL YTD       |               | BDL Yea       | ar End (Year-over-Year | Change)         |               |
|-----------------------------------------------------------------------------------------|--------------------|---------------|---------------|---------------|------------------------|-----------------|---------------|
|                                                                                         | BDE MOILTING TOTAL | BDE 110       | 2019          | 2018          | 2017                   | 2016            | 2015          |
| Checkouts of Cataloged Items                                                            | 5,562              | 33,842 (-56%) | 110,285 (-3%) | 113,128 (-6%) | 120,916 (+2%)          | 118,595 (-3%)   | 121,841 (-1%) |
| Renewals of Cataloged Items                                                             | 722                | 4,138 (-55%)  | 13,490 (-1%)  | 13,607 (-8%)  | 14,804 (-4%)           | 15,480 (+0%)    | 15,434 (-4%)  |
| Items Used in the Library But Not<br>Checked Out                                        | 4,722              | 5,738 (+95%)  | 4,166 (+49%)  | 2,803 (-8%)   | 3,050 (+126%)          | 1,351 (+7,011%) | 19 (-68%)     |
| Checkouts of Uncataloged Items                                                          | 38                 | 768 (-66%)    | 3,294 (-16%)  | 3,904 (+38%)  | 2,839 (-38%)           | 4,578 (+4%)     | 4,385 (-5%)   |
| Requests from BDL Patrons for<br>Items at Other MeLCat Libraries,<br>Actually Fulfilled | 462                | 2,352 (-65%)  | 9,873 (+1%)   | 9,777 (+20%)  | 8,169 (+15%)           | 7,112 (+16%)    | 6,118 (+8%)   |
| Requests from Other MeLCat<br>Libraries for Items at BDL, Actually<br>Fulfilled         | 392                | 1,679 (-68%)  | 7,582 (-23%)  | 9,810 (+25%)  | 7,867 (+11%)           | 7,068 (+46%)    | 4,855 (-10%)  |
| TOTAL Use of Physical Items                                                             | 11,898             | 48,517 (-53%) | 148,690 (-3%) | 153,029 (-3%) | 157,645 (+2%)          | 154,184 (+1%)   | 152,652 (-1%) |