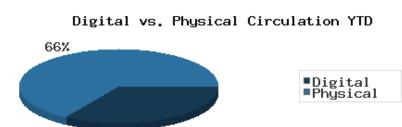

while about 2% of registered cardholders checked out a digital item.

Digital usage has comprised about 34% of total materials use year-to-date through August 2020, and digital usage somewhat increased from this time in 2019.