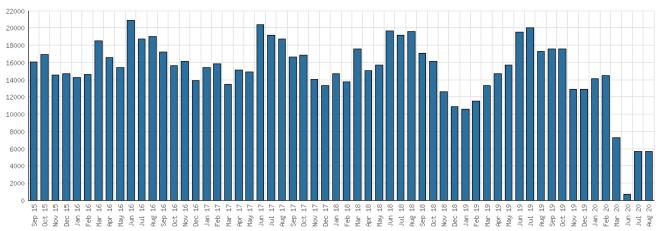

## Use of Physical Items August 2020

|                                                                                         | BDL Monthly Total  | BDL YTD       |               | BDL Yea       | ar End (Year-over-Year | Change)         |               |
|-----------------------------------------------------------------------------------------|--------------------|---------------|---------------|---------------|------------------------|-----------------|---------------|
|                                                                                         | BDE MOILTING TOTAL | BDE 110       | 2019          | 2018          | 2017                   | 2016            | 2015          |
| Checkouts of Cataloged Items                                                            | 5,562              | 33,842 (-56%) | 110,285 (-3%) | 113,128 (-6%) | 120,916 (+2%)          | 118,595 (-3%)   | 121,841 (-1%) |
| Renewals of Cataloged Items                                                             | 722                | 4,138 (-55%)  | 13,490 (-1%)  | 13,607 (-8%)  | 14,804 (-4%)           | 15,480 (+0%)    | 15,434 (-4%)  |
| Items Used in the Library But Not<br>Checked Out                                        | 4,722              | 5,738 (+95%)  | 4,166 (+49%)  | 2,803 (-8%)   | 3,050 (+126%)          | 1,351 (+7,011%) | 19 (-68%)     |
| Checkouts of Uncataloged Items                                                          | 38                 | 768 (-66%)    | 3,294 (-16%)  | 3,904 (+38%)  | 2,839 (-38%)           | 4,578 (+4%)     | 4,385 (-5%)   |
| Requests from BDL Patrons for<br>Items at Other MeLCat Libraries,<br>Actually Fulfilled | 462                | 2,352 (-65%)  | 9,873 (+1%)   | 9,777 (+20%)  | 8,169 (+15%)           | 7,112 (+16%)    | 6,118 (+8%)   |
| Requests from Other MeLCat<br>Libraries for Items at BDL, Actually<br>Fulfilled         | 392                | 1,679 (-68%)  | 7,582 (-23%)  | 9,810 (+25%)  | 7,867 (+11%)           | 7,068 (+46%)    | 4,855 (-10%)  |
| TOTAL Use of Physical Items                                                             | 11,898             | 48,517 (-53%) | 148,690 (-3%) | 153,029 (-3%) | 157,645 (+2%)          | 154,184 (+1%)   | 152,652 (-1%) |