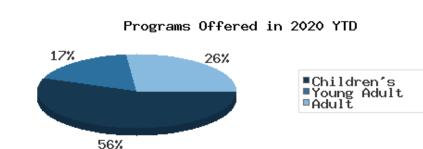

# Programs Held August 2020

|                                           | BDL Monthly Total | BDL YTD    | BDL Year End (Year-over-Year Change) |             |              |             |              |  |  |
|-------------------------------------------|-------------------|------------|--------------------------------------|-------------|--------------|-------------|--------------|--|--|
|                                           | BDL Monthly Total | BUL TIU    | 2019                                 | 2018        | 2017         | 2016        | 2015         |  |  |
| Juvenile Programs Held                    | 52                | 357 (-31%) | 536 (-27%)                           | 730 (+1%)   | 720 (+19%)   | 604 (+5%)   | 575 (+19%)   |  |  |
| Young Adult Programs Held                 | 0                 | 109 (-31%) | 264 (-22%)                           | 338 (+41%)  | 239 (+47%)   | 163 (+8%)   | 151 (+20%)   |  |  |
| Adult Programs Held                       | 47                | 168 (+66%) | 167 (+23%)                           | 136 (-7%)   | 146 (-34%)   | 220 (+40%)  | 157 (+26%)   |  |  |
| Juvenile Summer Reading Events<br>Held    | 0                 | 0          | 93 (-18%)                            | 114 (+20%)  | 95 (+7%)     | 89 (+6%)    | 84 (+8%)     |  |  |
| Young Adult Summer Reading<br>Events Held | 0                 | 0          | 53 (+8%)                             | 49 (-14%)   | 57 (+97%)    | 29 (-66%)   | 85 (+183%)   |  |  |
| Adult Summer Reading Events<br>Held       | 0                 | 0          | 17 (+467%)                           | 3           | 0            | 3 (-40%)    | 5 (+25%)     |  |  |
| Computer Classes Held                     | 0                 | 0          | 81 (+305%)                           | 20 (-9%)    | 22 (+57%)    | 14 (-36%)   | 22 (-8%)     |  |  |
| TOTAL of All Programs                     | 99                | 634 (-39%) | 1,211 (-13%)                         | 1,390 (+9%) | 1,279 (+14%) | 1,122 (+4%) | 1,079 (+24%) |  |  |