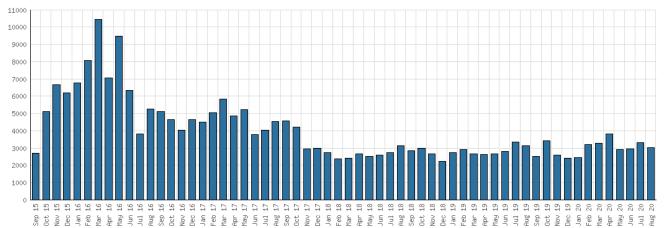

# Use of Digital Resources August 2020

|                                         | DDI Manakhir Takal | DD1 VTD      | BDL Year End (Year-over-Year Change) |               |               |               |                |  |  |
|-----------------------------------------|--------------------|--------------|--------------------------------------|---------------|---------------|---------------|----------------|--|--|
|                                         | BDL Monthly Total  | BDL YTD      | 2019                                 | 2018          | 2017          | 2016          | 2015           |  |  |
| OverDrive Checkouts                     | 1,037              | 9,005 (+26%) | 10,822 (+14%)                        | 9,501 (+21%)  | 7,823 (+4%)   | 7,502 (+2%)   | 7,380 (+12%)   |  |  |
| Hoopla Checkouts (Began 2016)           | 1,064              | 9,469 (+9%)  | 12,530 (-2%)                         | 12,796 (+20%) | 10,669 (+96%) | 5,432         | 0              |  |  |
| RB Digital Circulations (Began<br>2020) | 87                 | 743          | 0                                    | 0             | 0             | 0             | 0              |  |  |
| All Other Digital Services              | 840                | 5,730 (-20%) | 10,604 (+11%)                        | 9,572 (-72%)  | 34,047 (-46%) | 62,788 (+38%) | 45,565 (+203%) |  |  |
| TOTAL Use of Digital Resources          | 3,028              | 24,947 (+9%) | 33,956 (+7%)                         | 31,869 (-39%) | 52,539 (-31%) | 75,722 (+43%) | 52,945 (+145%) |  |  |