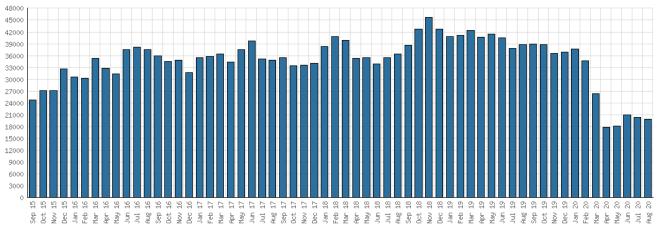

### Attendance August 2020

|                                                                        | BDL Monthly Total | BDL YTD         | BDL Year End (Year-over-Year Change) |                  |                 |                  |                 |  |  |
|------------------------------------------------------------------------|-------------------|-----------------|--------------------------------------|------------------|-----------------|------------------|-----------------|--|--|
|                                                                        | BUL Monthly Total |                 | 2019                                 | 2018             | 2017            | 2016             | 2015            |  |  |
| Attendance                                                             | 5,570             | 45,017 (-61%)   | 169,795 (-12%)                       | 191,866 (-1%)    | 193,922 (-4%)   | 200,991 (+3%)    | 195,735 (+17%)  |  |  |
| Hours Open                                                             | 1,009.00          | 4,590.00 (-40%) | 11,250.25 (-9%)                      | 12,312.00 (+13%) | 10,869.15 (-0%) | 10,877.50 (+25%) | 8,703.00 (+61%) |  |  |
| Number of Hours Scheduled Open<br>Each Week (Tracking Since<br>1/2018) | 237.00            |                 | 241.00 (-2%)                         | 245.00           | 0.00            | 0.00             | 0.00            |  |  |