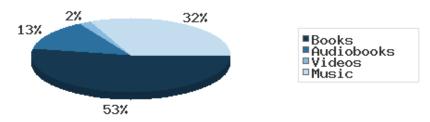

### **Physical Collection**

Tracking Item-Type Breakdown Since 8/2017

|                                                                | DDI Manthia Tatal |         | BDL Year End (Year-over-Year Change) |               |                |               |               |  |  |
|----------------------------------------------------------------|-------------------|---------|--------------------------------------|---------------|----------------|---------------|---------------|--|--|
|                                                                | BDL Monthly Total | BDL YTD | 2019                                 | 2018          | 2017           | 2016          | 2015          |  |  |
| Physical Books and All other Print<br>Materials in the Catalog | 89,890            |         | 98,689 (-2%)                         | 100,253 (-0%) | 100,293        | 0             | 0             |  |  |
| Physical Audiobooks in the Catalog                             | 1,811             |         | 1,783 (-5%)                          | 1,881 (+2%)   | 1,852          | 0             | 0             |  |  |
| Physical Video Materials in the<br>Catalog                     | 11,140            |         | 11,460 (+8%)                         | 10,579 (+1%)  | 10,519         | 0             | 0             |  |  |
| Physical Music Recordings in the<br>Catalog                    | 178               |         | 159 (-53%)                           | 337 (-2%)     | 345            | 0             | 0             |  |  |
| TOTAL Physical Items in the<br>Catalog                         | 103,019           |         | 112,053 (-1%)                        | 113,050 (+0%) | 113,009 (-11%) | 126,407 (-4%) | 131,432 (+1%) |  |  |