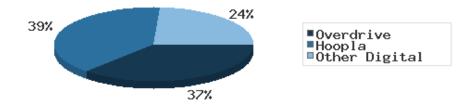

# Use of Digital Resources August 2020

|                                         | DDI Manakhir Takal | DD1 VTD      | BDL Year End (Year-over-Year Change) |               |               |               |                |  |  |
|-----------------------------------------|--------------------|--------------|--------------------------------------|---------------|---------------|---------------|----------------|--|--|
|                                         | BDL Monthly Total  | BDL YTD      | 2019                                 | 2018          | 2017          | 2016          | 2015           |  |  |
| OverDrive Checkouts                     | 1,037              | 9,005 (+26%) | 10,822 (+14%)                        | 9,501 (+21%)  | 7,823 (+4%)   | 7,502 (+2%)   | 7,380 (+12%)   |  |  |
| Hoopla Checkouts (Began 2016)           | 1,064              | 9,469 (+9%)  | 12,530 (-2%)                         | 12,796 (+20%) | 10,669 (+96%) | 5,432         | 0              |  |  |
| RB Digital Circulations (Began<br>2020) | 87                 | 743          | 0                                    | 0             | 0             | 0             | 0              |  |  |
| All Other Digital Services              | 840                | 5,730 (-20%) | 10,604 (+11%)                        | 9,572 (-72%)  | 34,047 (-46%) | 62,788 (+38%) | 45,565 (+203%) |  |  |
| TOTAL Use of Digital Resources          | 3,028              | 24,947 (+9%) | 33,956 (+7%)                         | 31,869 (-39%) | 52,539 (-31%) | 75,722 (+43%) | 52,945 (+145%) |  |  |

### District Digital Usage