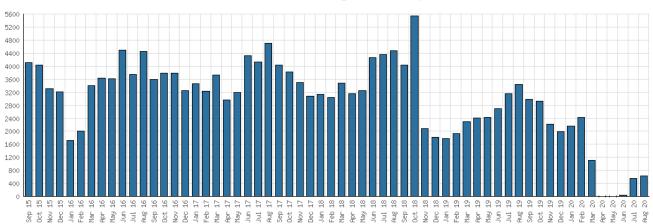

## Program Attendance August 2020

|                                                   | BDL Monthly Total | BDL YTD        | BDL Year End (Year-over-Year Change) |              |               |               |                  |  |  |
|---------------------------------------------------|-------------------|----------------|--------------------------------------|--------------|---------------|---------------|------------------|--|--|
|                                                   | BDL MONTHLY TOTAL | BUL TIU        | 2019                                 | 2018         | 2017          | 2016          | 2015             |  |  |
| Attendees at Juvenile Programs                    | 3,333             | 18,776 (+91%)  | 10,939 (-30%)                        | 15,725 (+2%) | 15,351 (+48%) | 10,371 (+23%) | 8,415 (+7%)      |  |  |
| Attendees at Young Adult<br>Programs              | 0                 | 2,912 (+102%)  | 2,106 (-35%)                         | 3,218 (-15%) | 3,806 (+276%) | 1,011 (+14%)  | 884 (+38%)       |  |  |
| Attendees at Adult Programs                       | 3,651             | 12,348 (+620%) | 2,627 (+33%)                         | 1,970 (-0%)  | 1,979 (-3%)   | 2,048 (-5%)   | 2,157 (+65%)     |  |  |
| Attendees at Juvenile Summer<br>Reading Events    | 0                 | 0              | 1,725 (-55%)                         | 3,864 (+24%) | 3,116 (-20%)  | 3,904 (+56%)  | 2,499 (-21%)     |  |  |
| Attendees at Young Adult Summer<br>Reading Events | 0                 | 0              | 251 (-25%)                           | 333 (-50%)   | 671 (+127%)   | 295 (+14%)    | 259 (-16%)       |  |  |
| Attendees at Adult Summer<br>Reading Events       | 0                 | 0              | 310 (+265%)                          | 85           | 0             | 21 (-73%)     | <b>77</b> (-31%) |  |  |
| Attendees at Computer Classes                     | 0                 | 0              | 26 (+30%)                            | 20 (-5%)     | 21 (+75%)     | 12 (-59%)     | 29 (+4%)         |  |  |
| TOTAL of All Program Attendance                   | 6,984             | 34,036 (+91%)  | 17,984 (-29%)                        | 25,215 (+1%) | 24,944 (+41%) | 17,662 (+23%) | 14,320 (+7%)     |  |  |