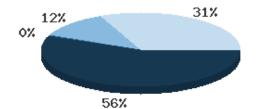

### Materials Expenditures Tracking since 2018

|                                          | DDI Marakhir Takal | 201 1/20            | ВІ                   |               |         |         |         |
|------------------------------------------|--------------------|---------------------|----------------------|---------------|---------|---------|---------|
|                                          | BDL Monthly Total  | BDL YTD             | 2019                 | 2018          | 2017    | 2016    | 2015    |
| Amount Spent on Books                    | \$ 6,186.01        | \$ 39,987.76 (-27%) | \$ 76,878.30 (-18%)  | \$ 93,763.50  | \$ 0.00 | \$ 0.00 | \$ 0.00 |
| Amount Spent on Periodicals              | \$ 60.00           | \$ 230.29 (-78%)    | \$ 5,663.99 (-20%)   | \$ 7,085.59   | \$ 0.00 | \$ 0.00 | \$ 0.00 |
| Amount Spent on Audiovisual<br>Materials | \$ 1,175.80        | \$ 8,368.72 (-17%)  | \$ 15,009.96 (-17%)  | \$ 17,998.47  | \$ 0.00 | \$ 0.00 | \$ 0.00 |
| Amount Spent on Digital Resources        | \$ 2,237.21        | \$ 22,307.78 (+22%) | \$ 28,412.62 (-35%)  | \$ 43,798.90  | \$ 0.00 | \$ 0.00 | \$ 0.00 |
| TOTAL Spent on All Library<br>Materials  | \$ 9,659.02        | \$ 70,894.55 (-16%) | \$ 125,964.87 (-23%) | \$ 162,646.46 | \$ 0.00 | \$ 0.00 | \$ 0.00 |