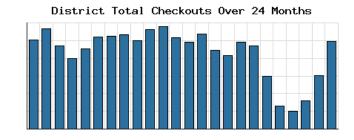

## Use of Physical Items August 2020

|                                                                                         | BDL Monthly Total  | BDL YTD       |               | BDL Yea       | ar End (Year-over-Year | Change)         |               |
|-----------------------------------------------------------------------------------------|--------------------|---------------|---------------|---------------|------------------------|-----------------|---------------|
|                                                                                         | BDE MOILTING TOTAL | BDE 110       | 2019          | 2018          | 2017                   | 2016            | 2015          |
| Checkouts of Cataloged Items                                                            | 5,562              | 33,842 (-56%) | 110,285 (-3%) | 113,128 (-6%) | 120,916 (+2%)          | 118,595 (-3%)   | 121,841 (-1%) |
| Renewals of Cataloged Items                                                             | 722                | 4,138 (-55%)  | 13,490 (-1%)  | 13,607 (-8%)  | 14,804 (-4%)           | 15,480 (+0%)    | 15,434 (-4%)  |
| Items Used in the Library But Not<br>Checked Out                                        | 4,722              | 5,738 (+95%)  | 4,166 (+49%)  | 2,803 (-8%)   | 3,050 (+126%)          | 1,351 (+7,011%) | 19 (-68%)     |
| Checkouts of Uncataloged Items                                                          | 38                 | 768 (-66%)    | 3,294 (-16%)  | 3,904 (+38%)  | 2,839 (-38%)           | 4,578 (+4%)     | 4,385 (-5%)   |
| Requests from BDL Patrons for<br>Items at Other MeLCat Libraries,<br>Actually Fulfilled | 462                | 2,352 (-65%)  | 9,873 (+1%)   | 9,777 (+20%)  | 8,169 (+15%)           | 7,112 (+16%)    | 6,118 (+8%)   |
| Requests from Other MeLCat<br>Libraries for Items at BDL, Actually<br>Fulfilled         | 392                | 1,679 (-68%)  | 7,582 (-23%)  | 9,810 (+25%)  | 7,867 (+11%)           | 7,068 (+46%)    | 4,855 (-10%)  |
| TOTAL Use of Physical Items                                                             | 11,898             | 48,517 (-53%) | 148,690 (-3%) | 153,029 (-3%) | 157,645 (+2%)          | 154,184 (+1%)   | 152,652 (-1%) |