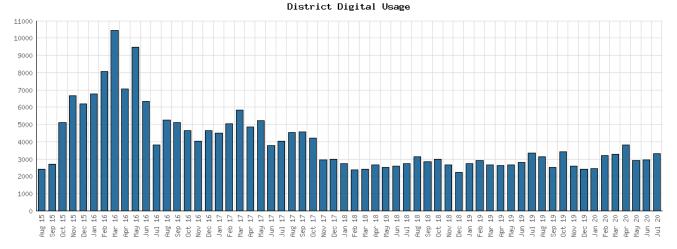

#### **Selected Graphs** 5-year Monthly Trends

A Bundary States of the second second

District Attendance

District Use of Library-Provided Computers

District One-Hour Sessions on Library Wifi