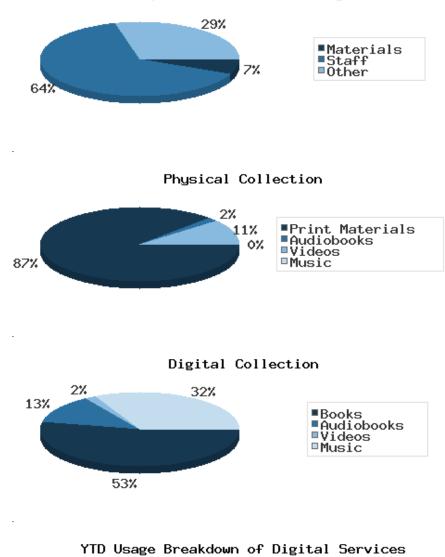

#### Materials Expenditures Tracking since 2018

|                                          | DDI Marakhin Tatal | BDL YTD             | BI                   | BDL Year End (Year-over-Year Change) |         |         |         |  |  |  |
|------------------------------------------|--------------------|---------------------|----------------------|--------------------------------------|---------|---------|---------|--|--|--|
|                                          | BDL Monthly Total  | BULTID              | 2019                 | 2018                                 | 2017    | 2016    | 2015    |  |  |  |
| Amount Spent on Books                    | \$ 10,220.30       | \$ 33,801.75 (-34%) | \$ 76,878.30 (-18%)  | \$ 93,763.50                         | \$ 0.00 | \$ 0.00 | \$ 0.00 |  |  |  |
| Amount Spent on Periodicals              | \$ 0.00            | \$ 170.29 (-84%)    | \$ 5,663.99 (-20%)   | \$ 7,085.59                          | \$ 0.00 | \$ 0.00 | \$ 0.00 |  |  |  |
| Amount Spent on Audiovisual<br>Materials | \$ 2,955.03        | \$ 7,192.92 (-17%)  | \$ 15,009.96 (-17%)  | \$ 17,998.47                         | \$ 0.00 | \$ 0.00 | \$ 0.00 |  |  |  |
| Amount Spent on Digital Resources        | \$ 2,094.76        | \$ 20,070.57 (+22%) | \$ 28,412.62 (-35%)  | \$ 43,798.90                         | \$ 0.00 | \$ 0.00 | \$ 0.00 |  |  |  |
| TOTAL Spent on All Library<br>Materials  | \$ 15,270.09       | \$ 61,235.53 (-21%) | \$ 125,964.87 (-23%) | \$ 162,646.46                        | \$ 0.00 | \$ 0.00 | \$ 0.00 |  |  |  |

#### Other Expenditures Tracking since 2018

July 2020

|                                         | BDL Monthly Total | BDL YTD                     | L Year End (Year-over-Ye | Year Change)    |         |         |         |
|-----------------------------------------|-------------------|-----------------------------|--------------------------|-----------------|---------|---------|---------|
|                                         | BDE Montiny Total | BULTID                      | 2019                     | 2018            | 2017    | 2016    | 2015    |
| Total Materials Expenditures            | \$ 15,270.09      | \$ 61,235.53 (-21%)         | \$ 125,964.87 (-23%)     | \$ 162,646.46   | \$ 0.00 | \$ 0.00 | \$ 0.00 |
| Total Staff Expenditures                | \$ 71,871.71      | \$ 555,638.21 (-24%)        | \$ 1,172,756.92 (-20%)   | \$ 1,469,560.33 | \$ 0.00 | \$ 0.00 | \$ 0.00 |
| Expenditures in other categories        | \$ 54,893.54      | <b>\$ 248,164.42</b> (+23%) | \$ 353,231.25 (-16%)     | \$ 422,747.74   | \$ 0.00 | \$ 0.00 | \$ 0.00 |
| TOTAL Expenditures in all<br>Categories | \$ 163,273.54     | \$ 1,016,547.35 (-6%)       | \$ 1,797,240.67 (-13%)   | \$ 2,054,954.53 | \$ 0.00 | \$ 0.00 | \$ 0.00 |