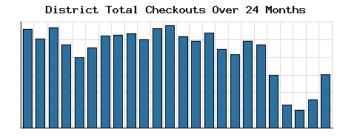

#### Use of Physical Items July 2020

|                                                                                         | BDL Monthly Total | BDL YTD       |                     | BDL Yea             | ar End (Year-over-Year | Change)             |                     |
|-----------------------------------------------------------------------------------------|-------------------|---------------|---------------------|---------------------|------------------------|---------------------|---------------------|
|                                                                                         | BDL MONTHLY TOTAL | BDL TID       | 2019                | 2018                | 2017                   | 2016                | 2015                |
| Checkouts of Cataloged Items                                                            | 4,693             | 28,280 (-58%) | 110,285 (-3%)       | 113,128 (-6%)       | 120,916 (+2%)          | 118,595 (-3%)       | 121,841 (-1%)       |
| Renewals of Cataloged Items                                                             | 792               | 3,416 (-58%)  | 13,490 (-1%)        | 13,607 (-8%)        | 14,804 (-4%)           | 15,480 (+0%)        | 15,434 (-4%)        |
| Items Used in the Library But Not<br>Checked Out                                        | 114               | 1,016 (-61%)  | 4,166 (+49%)        | 2,803 (-8%)         | 3,050 (+126%)          | 1,351 (+7,011%)     | 19 (-68%)           |
| Checkouts of Uncataloged Items                                                          | 104               | 730 (-62%)    | 3,294 (-16%)        | 3,904 (+38%)        | 2,839 (-38%)           | 4,578 (+4%)         | 4,385 (-5%)         |
| Requests from BDL Patrons for<br>Items at Other MeLCat Libraries,<br>Actually Fulfilled | 0                 | 1,890 (-69%)  | 9,873 (+1%)         | <b>9,777</b> (+20%) | 8,169 (+15%)           | 7,112 (+16%)        | 6,118 (+8%)         |
| Requests from Other MeLCat<br>Libraries for Items at BDL, Actually<br>Fulfilled         | 0                 | 1,287 (-72%)  | <b>7,582</b> (-23%) | <b>9,810</b> (+25%) | 7,867 (+11%)           | <b>7,068</b> (+46%) | <b>4,855</b> (-10%) |
| TOTAL Use of Physical Items                                                             | 5,703             | 36,619 (-60%) | 148,690 (-3%)       | 153,029 (-3%)       | 157,645 (+2%)          | 154,184 (+1%)       | 152,652 (-1%)       |

### Total Item Usage

|                                         | BDL Monthly Total | BDL YTD       | BDL Year End (Year-over-Year Change) |                |               |                      |                       |  |  |
|-----------------------------------------|-------------------|---------------|--------------------------------------|----------------|---------------|----------------------|-----------------------|--|--|
|                                         | BDL Montiny Total | BULTIU        | 2019                                 | 2018           | 2017          | 2016                 | 2015                  |  |  |
| Combined Checkouts of Physical<br>Items | 5,703             | 36,619 (-60%) | 148,690 (-3%)                        | 153,029 (-3%)  | 157,645 (+2%) | <b>154,184</b> (+1%) | 152,652 (-1%)         |  |  |
| Combined Use of Digital Resources       | 3,330             | 21,919 (+10%) | 33,956 (+7%)                         | 31,869 (-39%)  | 52,539 (-31%) | 75,722 (+43%)        | <b>52,945</b> (+145%) |  |  |
| TOTAL Uses of All BDL Items             | 9,033             | 58,538 (-47%) | 182,646 (-1%)                        | 184,898 (-12%) | 210,184 (-9%) | 229,906 (+12%)       | 205,597 (+16%)        |  |  |