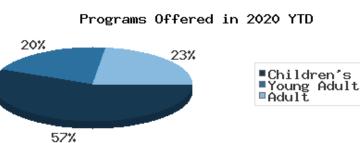

#### Programs Held July 2020

|                                           | BDL Monthly Total | BDL YTD    |                     | BDL Ye      | ar End (Year-over-Year | Change)     |                     |  |
|-------------------------------------------|-------------------|------------|---------------------|-------------|------------------------|-------------|---------------------|--|
|                                           | BDL Monthly Total | BULTID     | 2019                | 2018        | 2017                   | 2016        | 2015                |  |
| Juvenile Programs Held                    | 35                | 305 (-36%) | 536 (-27%)          | 730 (+1%)   | 720 (+19%)             | 604 (+5%)   | 575 (+19%)          |  |
| Young Adult Programs Held                 | 1                 | 109 (-21%) | 264 (-22%)          | 338 (+41%)  | 239 (+47%)             | 163 (+8%)   | 151 (+20%)          |  |
| Adult Programs Held                       | 19                | 121 (+39%) | 167 (+23%)          | 136 (-7%)   | 146 (-34%)             | 220 (+40%)  | 157 (+26%)          |  |
| Juvenile Summer Reading Events<br>Held    | 0                 | 0          | 93 (-18%)           | 114 (+20%)  | 95 (+7%)               | 89 (+6%)    | 84 (+8%)            |  |
| Young Adult Summer Reading<br>Events Held | 0                 | 0          | 53 (+8%)            | 49 (-14%)   | 57 (+97%)              | 29 (-66%)   | 85 (+183%)          |  |
| Adult Summer Reading Events<br>Held       | 0                 | 0          | 17 (+467%)          | 3           | 0                      | 3 (-40%)    | 5 (+25%)            |  |
| Computer Classes Held                     | 0                 | 0          | 81 (+305%)          | 20 (-9%)    | 22 (+57%)              | 14 (-36%)   | 22 (-8%)            |  |
| TOTAL of All Programs                     | 55                | 535 (-45%) | <b>1,211</b> (-13%) | 1,390 (+9%) | <b>1,279</b> (+14%)    | 1,122 (+4%) | <b>1,079</b> (+24%) |  |