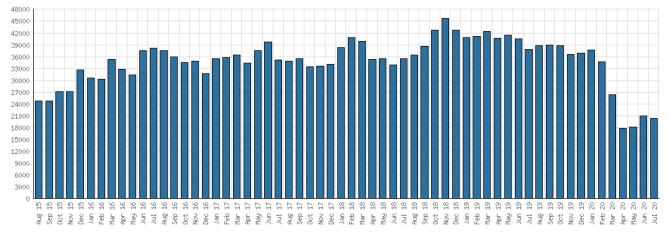

#### **Selected Graphs** 5-year Monthly Trends

A Bundary States of the second second

District Attendance

District Use of Library-Provided Computers

District One-Hour Sessions on Library Wifi