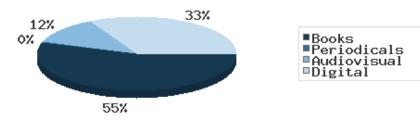

| 2018 | 2017 | 2016 | 2015 |  |
| Teen Space Attendance         | 5          | 773 (-70%) | 4,172                                | 0    | 0    | 0    | 0    |  |
| In-Person Reference Questions | 0          | 4 (-95%)   | 93                                   | 0    | 0    | 0    | 0    |  |
| Reference Telephone Calls     | 0          | 0          | 0                                    | 0    | 0    | 0    | 0    |  |
| Online Reference Questions    | 0          | 0          | 0                                    | 0    | 0    | 0    | 0    |  |

#### **Selected Graphs** 5-year Monthly Trends



A Bundary States of the second second

District Attendance



District Use of Library-Provided Computers



District One-Hour Sessions on Library Wifi



### Year-to-Date Materials Expenditures



YTD Expenditures in all Categories