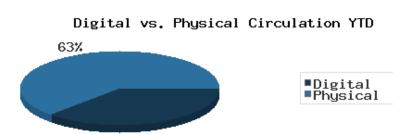

while about 3% of registered cardholders checked out a digital item.

Digital usage has comprised about 37% of total materials use year-to-date through July 2020, and digital usage increased from this time in 2019.