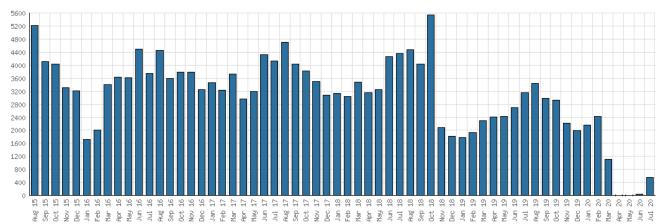

#### **Selected Graphs** 5-year Monthly Trends

A Bundary States of the second second

District Attendance

District Use of Library-Provided Computers

District One-Hour Sessions on Library Wifi