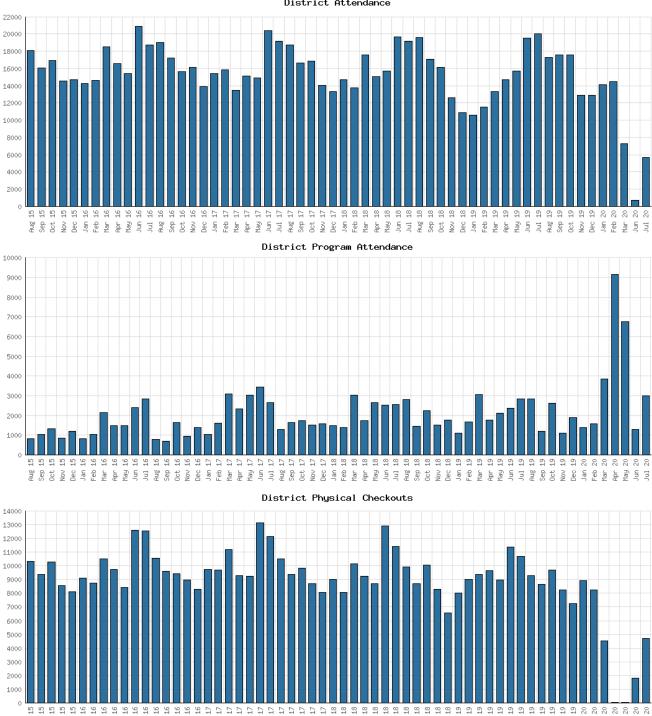

### Attendance

|                                                                        | BDL Monthly Total  | BDL YTD              | BDL Year End (Year-over-Year Change) |                  |                 |                  |                 |  |  |
|------------------------------------------------------------------------|--------------------|----------------------|--------------------------------------|------------------|-----------------|------------------|-----------------|--|--|
|                                                                        | BDE MOILTINY TOTAL | BDL TID              | 2019                                 | 2018             | 2017            | 2016             | 2015            |  |  |
| Attendance                                                             | 5,542              | <b>39,447</b> (-59%) | 169,795 (-12%)                       | 191,866 (-1%)    | 193,922 (-4%)   | 200,991 (+3%)    | 195,735 (+17%)  |  |  |
| Hours Open                                                             | 1,032.00           | 3,581.00 (-46%)      | 11,250.25 (-9%)                      | 12,312.00 (+13%) | 10,869.15 (-0%) | 10,877.50 (+25%) | 8,703.00 (+61%) |  |  |
| Number of Hours Scheduled Open<br>Each Week (Tracking Since<br>1/2018) | 237.00             |                      | 241.00 (-2%)                         | 245.00           | 0.00            | 0.00             | 0.00            |  |  |

#### Program Attendance July 2020

|                                                   | BDL Monthly Total | BDL YTD       |               | BDL Yea      | BDL Year End (Year-over-Year Change) |                     |              |  |  |  |  |
|---------------------------------------------------|-------------------|---------------|---------------|--------------|--------------------------------------|---------------------|--------------|--|--|--|--|
|                                                   | BDE Monthly Total |               | 2019          | 2018         | 2017                                 | 2016                | 2015         |  |  |  |  |
| Attendees at Juvenile Programs                    | 2,273             | 15,443 (+86%) | 10,939 (-30%) | 15,725 (+2%) | 15,351 (+48%)                        | 10,371 (+23%)       | 8,415 (+7%)  |  |  |  |  |
| Attendees at Young Adult<br>Programs              | 3                 | 2,912 (+231%) | 2,106 (-35%)  | 3,218 (-15%) | 3,806 (+276%)                        | 1,011 (+14%)        | 884 (+38%)   |  |  |  |  |
| Attendees at Adult Programs                       | 728               | 8,697 (+785%) | 2,627 (+33%)  | 1,970 (-0%)  | 1,979 (-3%)                          | 2,048 (-5%)         | 2,157 (+65%) |  |  |  |  |
| Attendees at Juvenile Summer<br>Reading Events    | 0                 | 0             | 1,725 (-55%)  | 3,864 (+24%) | 3,116 (-20%)                         | <b>3,904</b> (+56%) | 2,499 (-21%) |  |  |  |  |
| Attendees at Young Adult Summer<br>Reading Events | 0                 | 0             | 251 (-25%)    | 333 (-50%)   | 671 (+127%)                          | 295 (+14%)          | 259 (-16%)   |  |  |  |  |
| Attendees at Adult Summer<br>Reading Events       | 0                 | 0             | 310 (+265%)   | 85           | 0                                    | 21 (-73%)           | 77 (-31%)    |  |  |  |  |
| Attendees at Computer Classes                     | 0                 | 0             | 26 (+30%)     | 20 (-5%)     | 21 (+75%)                            | 12 (-59%)           | 29 (+4%)     |  |  |  |  |
| TOTAL of All Program Attendance                   | 3,004             | 27,052 (+81%) | 17,984 (-29%) | 25,215 (+1%) | 24,944 (+41%)                        | 17,662 (+23%)       | 14,320 (+7%) |  |  |  |  |

#### Use of Physical Items July 2020

|                                                                                         | BDL Monthly Total | BDL YTD       |                     | BDL Yea             | ar End (Year-over-Year | Change)             |                     |
|-----------------------------------------------------------------------------------------|-------------------|---------------|---------------------|---------------------|------------------------|---------------------|---------------------|
|                                                                                         | BDL MONTHLY TOTAL | BDL TID       | 2019                | 2018                | 2017                   | 2016                | 2015                |
| Checkouts of Cataloged Items                                                            | 4,693             | 28,280 (-58%) | 110,285 (-3%)       | 113,128 (-6%)       | 120,916 (+2%)          | 118,595 (-3%)       | 121,841 (-1%)       |
| Renewals of Cataloged Items                                                             | 792               | 3,416 (-58%)  | 13,490 (-1%)        | 13,607 (-8%)        | 14,804 (-4%)           | 15,480 (+0%)        | 15,434 (-4%)        |
| Items Used in the Library But Not<br>Checked Out                                        | 114               | 1,016 (-61%)  | 4,166 (+49%)        | 2,803 (-8%)         | 3,050 (+126%)          | 1,351 (+7,011%)     | 19 (-68%)           |
| Checkouts of Uncataloged Items                                                          | 104               | 730 (-62%)    | 3,294 (-16%)        | 3,904 (+38%)        | 2,839 (-38%)           | 4,578 (+4%)         | 4,385 (-5%)         |
| Requests from BDL Patrons for<br>Items at Other MeLCat Libraries,<br>Actually Fulfilled | 0                 | 1,890 (-69%)  | 9,873 (+1%)         | <b>9,777</b> (+20%) | 8,169 (+15%)           | 7,112 (+16%)        | 6,118 (+8%)         |
| Requests from Other MeLCat<br>Libraries for Items at BDL, Actually<br>Fulfilled         | 0                 | 1,287 (-72%)  | <b>7,582</b> (-23%) | <b>9,810</b> (+25%) | 7,867 (+11%)           | <b>7,068</b> (+46%) | <b>4,855</b> (-10%) |
| TOTAL Use of Physical Items                                                             | 5,703             | 36,619 (-60%) | 148,690 (-3%)       | 153,029 (-3%)       | 157,645 (+2%)          | 154,184 (+1%)       | 152,652 (-1%)       |