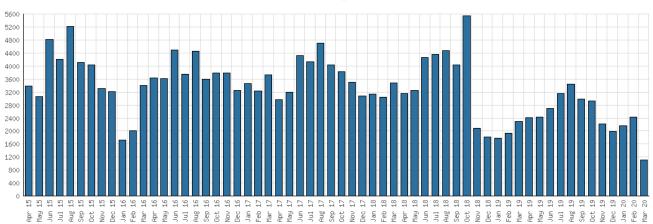

D | 2019                                 | 2018 | 2017 | 2016 | 2015 |  |
| Teen Space Attendance         | 230        | 766     | 4,172                                | 0    | 0    | 0    | 0    |  |
| In-Person Reference Questions | 2          | 4       | 93                                   | 0    | 0    | 0    | 0    |  |
| Reference Telephone Calls     | 0          | 0       | 0                                    | 0    | 0    | 0    | 0    |  |
| Online Reference Questions    | 0          | 0       | 0                                    | 0    | 0    | 0    | 0    |  |

## Selected Graphs 5-year Monthly Trends

### District Attendance



### District Program Attendance



### District Physical Checkouts



### District Digital Usage



### District Use of Library-Provided Computers







### Year-to-Date Materials Expenditures





### YTD Expenditures in all Categories



### Physical Collection



### Digital Collection



## YTD Usage Breakdown of Digital Services