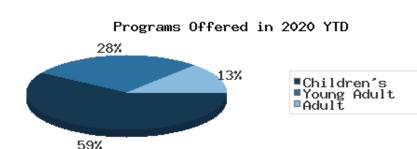

## Programs Held March 2020

|                                           | BDL Monthly Total | BDL YTD    |              | BDL Ye      | ar End (Year-over-Year | Change)     |              |
|-------------------------------------------|-------------------|------------|--------------|-------------|------------------------|-------------|--------------|
|                                           | BDE MOREINY TOTAL | BUL TIU    | 2019         | 2018        | 2017                   | 2016        | 2015         |
| Juvenile Programs Held                    | 27                | 210 (-12%) | 536 (-27%)   | 730 (+1%)   | 720 (+19%)             | 604 (+5%)   | 575 (+19%)   |
| Young Adult Programs Held                 | 14                | 100 (+30%) | 264 (-22%)   | 338 (+41%)  | 239 (+47%)             | 163 (+8%)   | 151 (+20%)   |
| Adult Programs Held                       | 8                 | 46 (+18%)  | 167 (+23%)   | 136 (-7%)   | 146 (-34%)             | 220 (+40%)  | 157 (+26%)   |
| Juvenile Summer Reading Events<br>Held    | 0                 | 0          | 93 (-18%)    | 114 (+20%)  | 95 (+7%)               | 89 (+6%)    | 84 (+8%)     |
| Young Adult Summer Reading<br>Events Held | 0                 | 0          | 53 (+8%)     | 49 (-14%)   | 57 (+97%)              | 29 (-66%)   | 85 (+183%)   |
| Adult Summer Reading Events<br>Held       | 0                 | 0          | 17 (+467%)   | 3           | 0                      | 3 (-40%)    | 5 (+25%)     |
| Computer Classes Held                     | 0                 | 0          | 81 (+305%)   | 20 (-9%)    | 22 (+57%)              | 14 (-36%)   | 22 (-8%)     |
| TOTAL of All Programs                     | 49                | 356 (-2%)  | 1,211 (-13%) | 1,390 (+9%) | 1,279 (+14%)           | 1,122 (+4%) | 1,079 (+24%) |