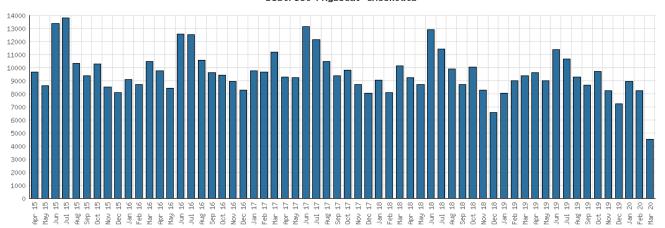

-|------|------|------|--|
|                               | теен эрасе | BDE 11D | 2019                                 | 2018 | 2017 | 2016 | 2015 |  |
| Teen Space Attendance         | 230        | 766     | 4,172                                | 0    | 0    | 0    | 0    |  |
| In-Person Reference Questions | 2          | 4       | 93                                   | 0    | 0    | 0    | 0    |  |
| Reference Telephone Calls     | 0          | 0       | 0                                    | 0    | 0    | 0    | 0    |  |
| Online Reference Questions    | 0          | 0       | 0                                    | 0    | 0    | 0    | 0    |  |

## Selected Graphs 5-year Monthly Trends

### District Attendance



### District Program Attendance



### District Physical Checkouts



### District Digital Usage



### District Use of Library-Provided Computers







### Year-to-Date Materials Expenditures





### YTD Expenditures in all Categories



### Physical Collection



### Digital Collection



## YTD Usage Breakdown of Digital Services