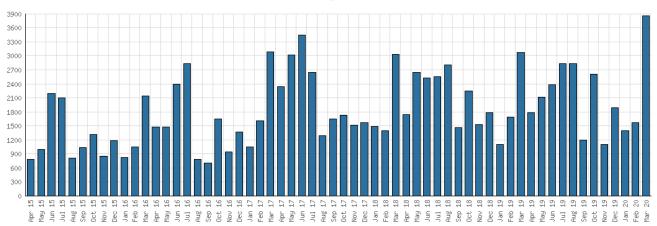

-----------------------------|------|------|------|------|--|
|                               | теен эрасе | BDE 11D | 2019                                 | 2018 | 2017 | 2016 | 2015 |  |
| Teen Space Attendance         | 230        | 766     | 4,172                                | 0    | 0    | 0    | 0    |  |
| In-Person Reference Questions | 2          | 4       | 93                                   | 0    | 0    | 0    | 0    |  |
| Reference Telephone Calls     | 0          | 0       | 0                                    | 0    | 0    | 0    | 0    |  |
| Online Reference Questions    | 0          | 0       | 0                                    | 0    | 0    | 0    | 0    |  |

## Selected Graphs 5-year Monthly Trends

### District Attendance



### District Program Attendance



### District Physical Checkouts



### District Digital Usage



### District Use of Library-Provided Computers







### Year-to-Date Materials Expenditures





### YTD Expenditures in all Categories



### Physical Collection



### Digital Collection



## YTD Usage Breakdown of Digital Services