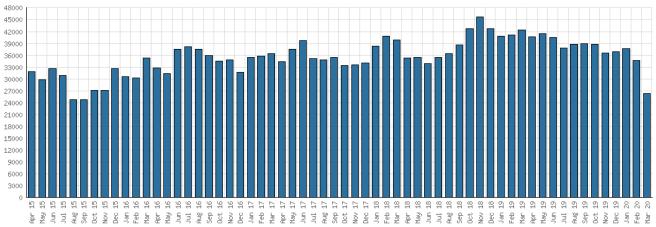

2019                                 | 2018 | 2017 | 2016 | 2015 |  |
| Teen Space Attendance         | 230        | 766     | 4,172                                | 0    | 0    | 0    | 0    |  |
| In-Person Reference Questions | 2          | 4       | 93                                   | 0    | 0    | 0    | 0    |  |
| Reference Telephone Calls     | 0          | 0       | 0                                    | 0    | 0    | 0    | 0    |  |
| Online Reference Questions    | 0          | 0       | 0                                    | 0    | 0    | 0    | 0    |  |

## Selected Graphs 5-year Monthly Trends

### District Attendance



### District Program Attendance



### District Physical Checkouts



### District Digital Usage



### District Use of Library-Provided Computers







### Year-to-Date Materials Expenditures





### YTD Expenditures in all Categories



### Physical Collection



### Digital Collection



## YTD Usage Breakdown of Digital Services