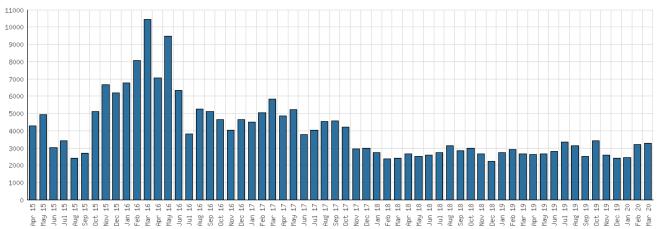

| теен эрасе | BDE 11D | 2019                                 | 2018 | 2017 | 2016 | 2015 |  |
| Teen Space Attendance         | 230        | 766     | 4,172                                | 0    | 0    | 0    | 0    |  |
| In-Person Reference Questions | 2          | 4       | 93                                   | 0    | 0    | 0    | 0    |  |
| Reference Telephone Calls     | 0          | 0       | 0                                    | 0    | 0    | 0    | 0    |  |
| Online Reference Questions    | 0          | 0       | 0                                    | 0    | 0    | 0    | 0    |  |

## Selected Graphs 5-year Monthly Trends

### District Attendance



### District Program Attendance



### District Physical Checkouts



### District Digital Usage



### District Use of Library-Provided Computers







### Year-to-Date Materials Expenditures





### YTD Expenditures in all Categories



### Physical Collection



### Digital Collection



## YTD Usage Breakdown of Digital Services