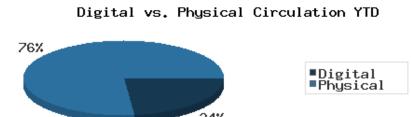

Digital usage has comprised about 24% of total materials use year-to-date through March 2020, and digital usage somewhat increased from this time in 2019.

In March 2020, BDL patrons saved \$68,466.85 by checking out 5,683 physical items from the library. Our programming for all ages and our digital services further increase the library's value to the community, bringing the total estimated value to \$88,295.06.