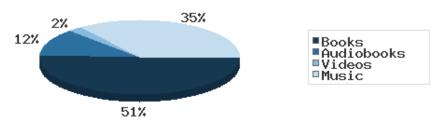

# Digital Collection Tracking Since 8/2017

March 2020

|                                                | DDI Manthia Tatal | DDI VTD | BDL Year End (Year-over-Year Change) |                |         |      |      |  |  |  |
|------------------------------------------------|-------------------|---------|--------------------------------------|----------------|---------|------|------|--|--|--|
|                                                | BDL Monthly Total | BDL YTD | 2019                                 | 2018           | 2017    | 2016 | 2015 |  |  |  |
| Ebooks in All Digital Collections              | 388,590           |         | 370,666 (+21%)                       | 306,595 (+33%) | 230,178 | 0    | 0    |  |  |  |
| Audiobooks in All Digital<br>Collections       | 90,447            |         | 86,004 (+19%)                        | 71,995 (+36%)  | 52,833  | 0    | 0    |  |  |  |
| Video Materials in All Digital<br>Collections  | 16,533            |         | 16,267 (+14%)                        | 14,229 (-10%)  | 15,767  | 0    | 0    |  |  |  |
| Music Recordings in All Digital<br>Collections | 266,595           |         | 271,614 (+13%)                       | 239,705 (-14%) | 280,259 | 0    | 0    |  |  |  |
| TOTAL of All Digital Collections               | 762,165           |         | 744,551 (+18%)                       | 632,524 (+9%)  | 579,037 | 0    | 0    |  |  |  |