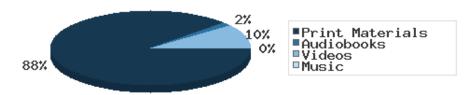

Physical Collection
Tracking Item-Type Breakdown Since 8/2017

|                                                                | BDL Monthly Total | BDL YTD | BDL Year End (Year-over-Year Change) |               |                |               |               |  |  |
|----------------------------------------------------------------|-------------------|---------|--------------------------------------|---------------|----------------|---------------|---------------|--|--|
|                                                                | BDL Monthly Total | BUL TID | 2019                                 | 2018          | 2017           | 2016          | 2015          |  |  |
| Physical Books and All other Print<br>Materials in the Catalog | 98,898            |         | 98,689 (-2%)                         | 100,253 (-0%) | 100,293        | 0             | 0             |  |  |
| Physical Audiobooks in the Catalog                             | 1,786             |         | 1,783 (-5%)                          | 1,881 (+2%)   | 1,852          | 0             | 0             |  |  |
| Physical Video Materials in the<br>Catalog                     | 11,414            |         | 11,460 (+8%)                         | 10,579 (+1%)  | 10,519         | 0             | 0             |  |  |
| Physical Music Recordings in the<br>Catalog                    | 159               |         | 159 (-53%)                           | 337 (-2%)     | 345            | 0             | 0             |  |  |
| TOTAL Physical Items in the<br>Catalog                         | 112,257           |         | 112,053 (-1%)                        | 113,050 (+0%) | 113,009 (-11%) | 126,407 (-4%) | 131,432 (+1%) |  |  |