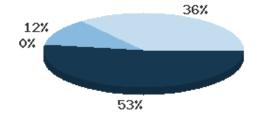

## Other Expenditures Tracking since 2018

March 2020

|                                         | BDL Monthly Total | BDL YTD              | BDL Year End (Year-over-Year Change) |                 |         |         |         |  |  |
|-----------------------------------------|-------------------|----------------------|--------------------------------------|-----------------|---------|---------|---------|--|--|
| BDE MOITURY                             | BUL Monthly Total | BUL TIU              | 2019                                 | 2018            | 2017    | 2016    | 2015    |  |  |
| Total Materials Expenditures            | \$ 8,984.41       | \$ 25,770.47 (-36%)  | \$ 125,964.87 (-23%)                 | \$ 162,646.46   | \$ 0.00 | \$ 0.00 | \$ 0.00 |  |  |
| Total Staff Expenditures                | \$ 76,219.25      | \$ 227,411.29 (-36%) | \$ 1,172,756.92 (-20%)               | \$ 1,469,560.33 | \$ 0.00 | \$ 0.00 | \$ 0.00 |  |  |
| Expenditures in other categories        | \$ 49,993.97      | \$ 97,937.99 (+36%)  | \$ 353,231.25 (-16%)                 | \$ 422,747.74   | \$ 0.00 | \$ 0.00 | \$ 0.00 |  |  |
| TOTAL Expenditures in all<br>Categories | \$ 158,180.88     | \$ 419,858.49 (-10%) | \$ 1,797,240.67 (-13%)               | \$ 2,054,954.53 | \$ 0.00 | \$ 0.00 | \$ 0.00 |  |  |

### YTD Expenditures in all Categories