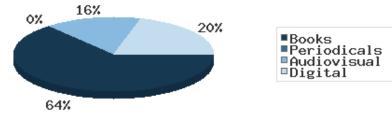

### Materials Expenditures Tracking since 2018

February 2020

|                                          | BDL Monthly Total | BDL YTD             | BDL Year End (Year-over-Year Change) |               |         |         |         |  |
|------------------------------------------|-------------------|---------------------|--------------------------------------|---------------|---------|---------|---------|--|
|                                          | BDL Monthly Total | BULTIU              | 2019                                 | 2018          | 2017    | 2016    | 2015    |  |
| Amount Spent on Books                    | \$ 6,282.86       | \$ 10,764.55 (-35%) | \$ 76,878.30 (-18%)                  | \$ 93,763.50  | \$ 0.00 | \$ 0.00 | \$ 0.00 |  |
| Amount Spent on Periodicals              | \$ 0.00           | \$ 0.00             | \$ 5,663.99 (-20%)                   | \$ 7,085.59   | \$ 0.00 | \$ 0.00 | \$ 0.00 |  |
| Amount Spent on Audiovisual<br>Materials | \$ 1,428.48       | \$ 2,614.69 (-11%)  | \$ 15,009.96 (-17%)                  | \$ 17,998.47  | \$ 0.00 | \$ 0.00 | \$ 0.00 |  |
| Amount Spent on Digital<br>Resources     | \$ 3,406.82       | \$ 3,406.82 (-51%)  | \$ 28,412.62 (-35%)                  | \$ 43,798.90  | \$ 0.00 | \$ 0.00 | \$ 0.00 |  |
| TOTAL Spent on All Library<br>Materials  | \$ 11,118.16      | \$ 16,786.06 (-37%) | \$ 125,964.87 (-23%)                 | \$ 162,646.46 | \$ 0.00 | \$ 0.00 | \$ 0.00 |  |

### Year-to-Date Materials Expenditures

YTD Expenditures in all Categories