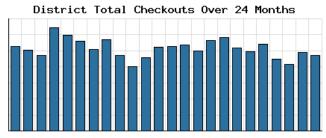

#### Use of Physical Items February 2020

|                                                                                         | BDL Monthly Total | BDL YTD           | BDL Year End (Year-over-Year Change) |                     |               |                 |                     |  |
|-----------------------------------------------------------------------------------------|-------------------|-------------------|--------------------------------------|---------------------|---------------|-----------------|---------------------|--|
|                                                                                         | BBE Monthly Total |                   | 2019                                 | 2018                | 2017          | 2016            | 2015                |  |
| Checkouts of Cataloged Items                                                            | 8,243             | 17,187 (+1%)      | 110,285 (-3%)                        | 113,128 (-6%)       | 120,916 (+2%) | 118,595 (-3%)   | 121,841 (-1%)       |  |
| Renewals of Cataloged Items                                                             | 964               | 2,079 (+2%)       | 13,490 (-1%)                         | 13,607 (-8%)        | 14,804 (-4%)  | 15,480 (+0%)    | 15,434 (-4%)        |  |
| Items Used in the Library But Not<br>Checked Out                                        | 274               | <b>675</b> (+36%) | 4,166 (+49%)                         | 2,803 (-8%)         | 3,050 (+126%) | 1,351 (+7,011%) | 19 (-68%)           |  |
| Checkouts of Uncataloged Items                                                          | 240               | 460 (-4%)         | 3,294 (-16%)                         | 3,904 (+38%)        | 2,839 (-38%)  | 4,578 (+4%)     | 4,385 (-5%)         |  |
| Requests from BDL Patrons for<br>Items at Other MeLCat Libraries,<br>Actually Fulfilled | 706               | 1,571 (-18%)      | 9,873 (+1%)                          | <b>9,777</b> (+20%) | 8,169 (+15%)  | 7,112 (+16%)    | 6,118 (+8%)         |  |
| Requests from Other MeLCat<br>Libraries for Items at BDL,<br>Actually Fulfilled         | 546               | 1,252 (-20%)      | <b>7,582</b> (-23%)                  | <b>9,810</b> (+25%) | 7,867 (+11%)  | 7,068 (+46%)    | <b>4,855</b> (-10%) |  |
| TOTAL Use of Physical Items                                                             | 10,973            | 23,224 (-1%)      | 148,690 (-3%)                        | 153,029 (-3%)       | 157,645 (+2%) | 154,184 (+1%)   | 152,652 (-1%)       |  |