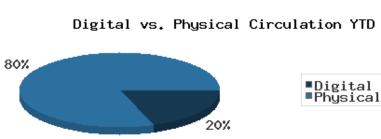

Digital usage has comprised about 20% of total materials use year-to-date through February 2020, and digital usage stayed about the same from this time in 2019.

In February 2020, BDL patrons saved \$129,276.00 by checking out 10,973 physical items from the library. Our programming for all ages and our digital services further increase the library's value to the community, bringing the total estimated value to \$159,146.75.