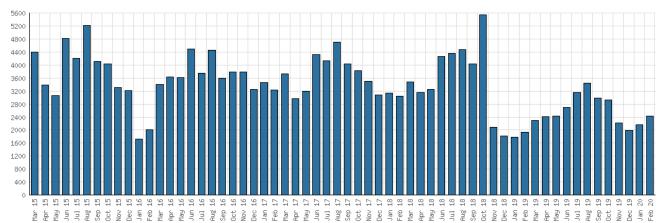

#### Library-Provided Computer Services February 2020

|                                                                   |                   | BDL Monthly Total BDL YTD | BDL Year End (Year-over-Year Change) |               |               |                |                |  |
|-------------------------------------------------------------------|-------------------|---------------------------|--------------------------------------|---------------|---------------|----------------|----------------|--|
|                                                                   | BDL Monthly Total | BDL TID                   | 2019                                 | 2018          | 2017          | 2016           | 2015           |  |
| One-hour sessions on Library Wifi                                 | 34,663            | 72,351 (-12%)             | 474,750 (+2%)                        | 465,219 (+9%) | 425,714 (+4%) | 410,437 (+17%) | 351,423 (+18%) |  |
| Desktop, Laptop, and Tablet<br>Computers Available for Public Use | 88                |                           | 88 (-1%)                             | 89 (+22%)     | 73            | 73             | 73             |  |
| Sessions on Library-Provided<br>Computers                         | 2,738             | 5,161 (+17%)              | 34,577 (-24%)                        | 45,687 (+3%)  | 44,181 (+6%)  | 41,513 (-11%)  | 46,405 (+6%)   |  |
| Hours Library-Provided Computers<br>Used (Tracking Since 2018)    | 2,034.73          | 3,623.64 (+18%)           | 24,280.36 (-2%)                      | 24,701.55     | 0.00          | 0.00           | 0.00           |  |
| Desktop, Laptop, and Tablet<br>Computers Available for Staff Use  | 52                |                           | 52 (+4%)                             | 50 (+22%)     | 41            | 41             | 41             |  |

#### Selected Graphs 5-year Monthly Trends

District Use of Library-Provided Computers