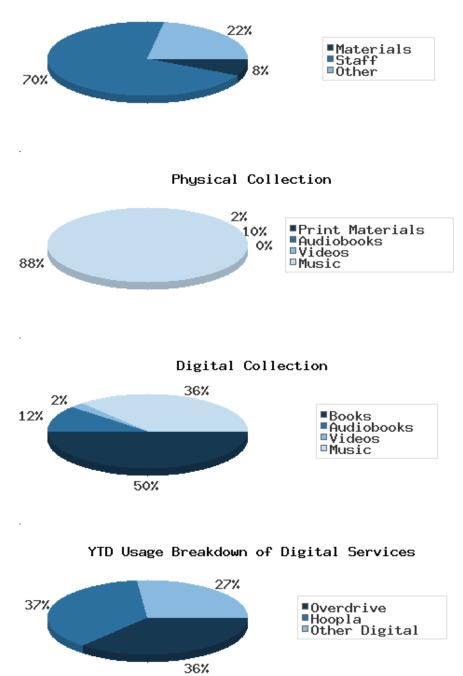

### Materials Expenditures Tracking since 2018

February 2020

|                                          | BDL Monthly Total | BDL YTD             | BDL Year End (Year-over-Year Change) |               |         |         |         |  |
|------------------------------------------|-------------------|---------------------|--------------------------------------|---------------|---------|---------|---------|--|
|                                          | BDL Monthly Total | BULTIU              | 2019                                 | 2018          | 2017    | 2016    | 2015    |  |
| Amount Spent on Books                    | \$ 6,282.86       | \$ 10,764.55 (-35%) | \$ 76,878.30 (-18%)                  | \$ 93,763.50  | \$ 0.00 | \$ 0.00 | \$ 0.00 |  |
| Amount Spent on Periodicals              | \$ 0.00           | \$ 0.00             | \$ 5,663.99 (-20%)                   | \$ 7,085.59   | \$ 0.00 | \$ 0.00 | \$ 0.00 |  |
| Amount Spent on Audiovisual<br>Materials | \$ 1,428.48       | \$ 2,614.69 (-11%)  | \$ 15,009.96 (-17%)                  | \$ 17,998.47  | \$ 0.00 | \$ 0.00 | \$ 0.00 |  |
| Amount Spent on Digital<br>Resources     | \$ 3,406.82       | \$ 3,406.82 (-51%)  | \$ 28,412.62 (-35%)                  | \$ 43,798.90  | \$ 0.00 | \$ 0.00 | \$ 0.00 |  |
| TOTAL Spent on All Library<br>Materials  | \$ 11,118.16      | \$ 16,786.06 (-37%) | \$ 125,964.87 (-23%)                 | \$ 162,646.46 | \$ 0.00 | \$ 0.00 | \$ 0.00 |  |

### Other Expenditures Tracking since 2018

February 2020

|                                         |                   | BDL YTD              | BDL Year End (Year-over-Year Change) |                 |         |         |         |  |
|-----------------------------------------|-------------------|----------------------|--------------------------------------|-----------------|---------|---------|---------|--|
|                                         | BDL Monthly Total | BULTID               | 2019                                 | 2018            | 2017    | 2016    | 2015    |  |
| Total Materials Expenditures            | \$ 11,118.16      | \$ 16,786.06 (-37%)  | \$ 125,964.87 (-23%)                 | \$ 162,646.46   | \$ 0.00 | \$ 0.00 | \$ 0.00 |  |
| Total Staff Expenditures                | \$ 74,812.22      | \$ 151,192.04 (-37%) | \$ 1,172,756.92 (-20%)               | \$ 1,469,560.33 | \$ 0.00 | \$ 0.00 | \$ 0.00 |  |
| Expenditures in other categories        | \$ 32,156.68      | \$ 47,944.02 (+11%)  | \$ 353,231.25 (-16%)                 | \$ 422,747.74   | \$ 0.00 | \$ 0.00 | \$ 0.00 |  |
| TOTAL Expenditures in all<br>Categories | \$ 138,925.03     | \$ 261,677.61 (-16%) | <b>\$ 1,797,240.67</b> (-13%)        | \$ 2,054,954.53 | \$ 0.00 | \$ 0.00 | \$ 0.00 |  |

#### Digital Collection Tracking Since 8/2017

February 2020

|                                                | BDL Monthly Total | BDL YTD |                       | BDL Year End (Year-over- |         |      |      |
|------------------------------------------------|-------------------|---------|-----------------------|--------------------------|---------|------|------|
|                                                | BDL Monthly Total | BULTID  | 2019                  | 2018                     | 2017    | 2016 | 2015 |
| Ebooks in All Digital Collections              | 373,598           |         | 370,666 (+21%)        | 306,595 (+33%)           | 230,178 | 0    | 0    |
| Audiobooks in All Digital<br>Collections       | 87,817            |         | 86,004 (+19%)         | 71,995 (+36%)            | 52,833  | 0    | 0    |
| Video Materials in All Digital<br>Collections  | 16,410            |         | <b>16,267</b> (+14%)  | 14,229 (-10%)            | 15,767  | 0    | 0    |
| Music Recordings in All Digital<br>Collections | 272,672           |         | <b>271,614</b> (+13%) | 239,705 (-14%)           | 280,259 | 0    | 0    |
| TOTAL of All Digital Collections               | 750,497           |         | 744,551 (+18%)        | 632,524 (+9%)            | 579,037 | 0    | 0    |

### Physical Collection Tracking Item-Type Breakdown Since 8/2017

|                                                                | BDL Monthly Total | BDL YTD                  | BDL Year End (Year-over-Year Change) |               |                |               |               |  |
|----------------------------------------------------------------|-------------------|--------------------------|--------------------------------------|---------------|----------------|---------------|---------------|--|
|                                                                |                   | be nontiny rotal bbe rrb | 2019                                 | 2018          | 2017           | 2016          | 2015          |  |
| Physical Books and All other Print<br>Materials in the Catalog | 98,798            |                          | 98,689 (-2%)                         | 100,253 (-0%) | 100,293        | 0             | 0             |  |
| Physical Audiobooks in the Catalog                             | 1,823             |                          | 1,783 (-5%)                          | 1,881 (+2%)   | 1,852          | 0             | 0             |  |
| Physical Video Materials in the<br>Catalog                     | 11,531            |                          | 11,460 (+8%)                         | 10,579 (+1%)  | 10,519         | 0             | 0             |  |
| Physical Music Recordings in the<br>Catalog                    | 159               |                          | 159 (-53%)                           | 337 (-2%)     | 345            | 0             | 0             |  |
| TOTAL Physical Items in the<br>Catalog                         | 112,288           |                          | 112,053 (-1%)                        | 113,050 (+0%) | 113,009 (-11%) | 126,407 (-4%) | 131,432 (+1%) |  |

#### Use of Digital Resources February 2020

|                                | RDI Monthly Total | BDL YTD      | BDL Year End (Year-over-Year Change) |               |               |               |                |  |
|--------------------------------|-------------------|--------------|--------------------------------------|---------------|---------------|---------------|----------------|--|
|                                | BDL Monthly Total | II BOL TID   | 2019                                 | 2018          | 2017          | 2016          | 2015           |  |
| OverDrive Checkouts            | 1,037             | 2,056 (+14%) | 10,822 (+14%)                        | 9,501 (+21%)  | 7,823 (+4%)   | 7,502 (+2%)   | 7,380 (+12%)   |  |
| Hoopla Checkouts (Began 2016)  | 989               | 2,088 (-5%)  | 12,530 (-2%)                         | 12,796 (+20%) | 10,669 (+96%) | 5,432         | 0              |  |
| All Other Digital Services     | 1,165             | 1,505 (-10%) | 10,604 (+11%)                        | 9,572 (-72%)  | 34,047 (-46%) | 62,788 (+38%) | 45,565 (+203%) |  |
| TOTAL Use of Digital Resources | 3,191             | 5,649 (-0%)  | 33,956 (+7%)                         | 31,869 (-39%) | 52,539 (-31%) | 75,722 (+43%) | 52,945 (+145%) |  |