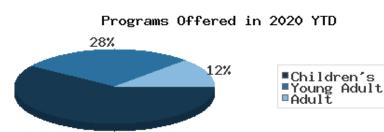

### Programs Held February 2020

|                                           | BDL Monthly Total | thly Total BDL YTD |                     | BDL Yea          | ar End (Year-over-Year | Change)     |              |
|-------------------------------------------|-------------------|--------------------|---------------------|------------------|------------------------|-------------|--------------|
|                                           | BDL Monthly Total |                    | 2019                | 2018             | 2017                   | 2016        | 2015         |
| Juvenile Programs Held                    | 88                | 183 (+34%)         | 536 (-27%)          | 730 (+1%)        | 720 (+19%)             | 604 (+5%)   | 575 (+19%)   |
| Young Adult Programs Held                 | 49                | 86 (+169%)         | 264 (-22%)          | 338 (+41%)       | 239 (+47%)             | 163 (+8%)   | 151 (+20%)   |
| Adult Programs Held                       | 12                | 38 (+65%)          | 167 (+23%)          | 136 (-7%)        | 146 (-34%)             | 220 (+40%)  | 157 (+26%)   |
| Juvenile Summer Reading Events<br>Held    | 0                 | 0                  | 93 (-18%)           | 114 (+20%)       | 95 (+7%)               | 89 (+6%)    | 84 (+8%)     |
| Young Adult Summer Reading<br>Events Held | 0                 | 0                  | 53 (+8%)            | <b>49</b> (-14%) | 57 (+97%)              | 29 (-66%)   | 85 (+183%)   |
| Adult Summer Reading Events<br>Held       | 0                 | 0                  | 17 (+467%)          | 3                | 0                      | 3 (-40%)    | 5 (+25%)     |
| Computer Classes Held                     | 0                 | 0                  | 81 (+305%)          | 20 (-9%)         | 22 (+57%)              | 14 (-36%)   | 22 (-8%)     |
| TOTAL of All Programs                     | 149               | 307 (+58%)         | <b>1,211</b> (-13%) | 1,390 (+9%)      | 1,279 (+14%)           | 1,122 (+4%) | 1,079 (+24%) |