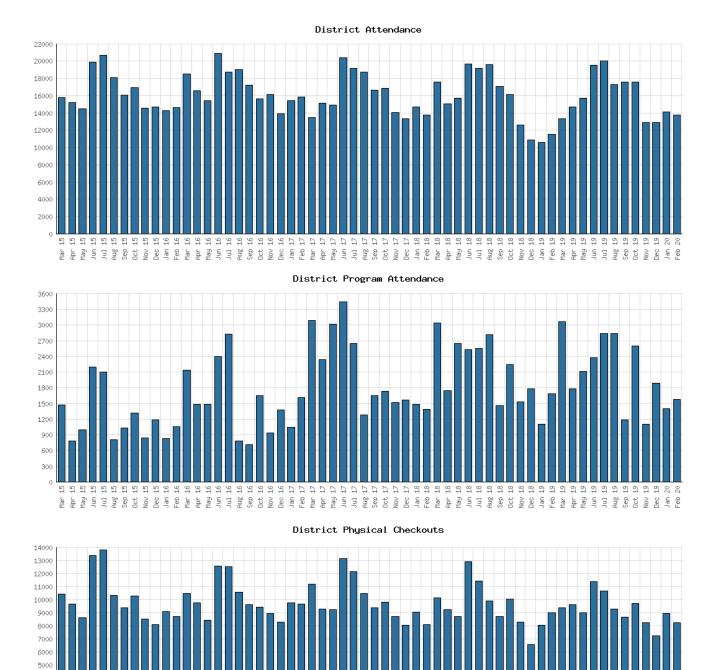

#### Selected Graphs 5-year Monthly Trends

District Use of Library-Provided Computers