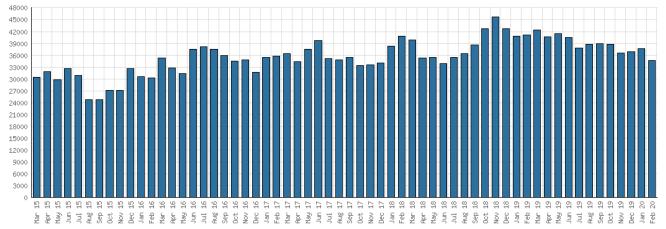

#### Website Stats February 2020

|                            | BDL Monthly Total | BDL YTD       |               | BDL Year End (Year-over-Year Change) |               |               |               |  |  |
|----------------------------|-------------------|---------------|---------------|--------------------------------------|---------------|---------------|---------------|--|--|
|                            |                   | BBE ITB       | 2019          | 2018                                 | 2017          | 2016          | 2015          |  |  |
| Monthly Website Sessions   | 4,154             | 8,729 (-1%)   | 58,161 (+28%) | 45,594 (-38%)                        | 73,326 (-2%)  | 75,139 (+3%)  | 72,706 (+6%)  |  |  |
| Monthly Website Page Views | 8,539             | 18,178 (-14%) | 129,778 (+9%) | 118,634 (-33%)                       | 177,799 (-2%) | 182,084 (+7%) | 169,630 (+4%) |  |  |

#### Selected Graphs 5-year Monthly Trends

District Use of Library-Provided Computers