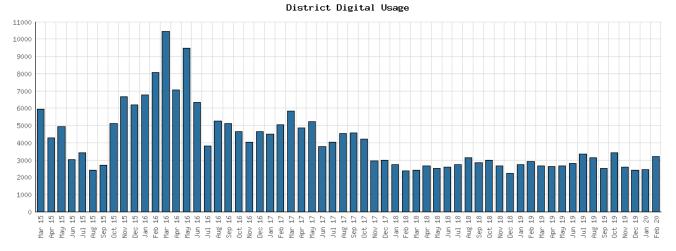

#### Use of Digital Resources February 2020

|                                | RDI Monthly Total | BDL YTD      | BDL Year End (Year-over-Year Change) |               |               |               |                |  |
|--------------------------------|-------------------|--------------|--------------------------------------|---------------|---------------|---------------|----------------|--|
|                                | BDL Monthly Total | II BOL TID   | 2019                                 | 2018          | 2017          | 2016          | 2015           |  |
| OverDrive Checkouts            | 1,037             | 2,056 (+14%) | 10,822 (+14%)                        | 9,501 (+21%)  | 7,823 (+4%)   | 7,502 (+2%)   | 7,380 (+12%)   |  |
| Hoopla Checkouts (Began 2016)  | 989               | 2,088 (-5%)  | 12,530 (-2%)                         | 12,796 (+20%) | 10,669 (+96%) | 5,432         | 0              |  |
| All Other Digital Services     | 1,165             | 1,505 (-10%) | 10,604 (+11%)                        | 9,572 (-72%)  | 34,047 (-46%) | 62,788 (+38%) | 45,565 (+203%) |  |
| TOTAL Use of Digital Resources | 3,191             | 5,649 (-0%)  | 33,956 (+7%)                         | 31,869 (-39%) | 52,539 (-31%) | 75,722 (+43%) | 52,945 (+145%) |  |

#### Selected Graphs 5-year Monthly Trends

District Use of Library-Provided Computers