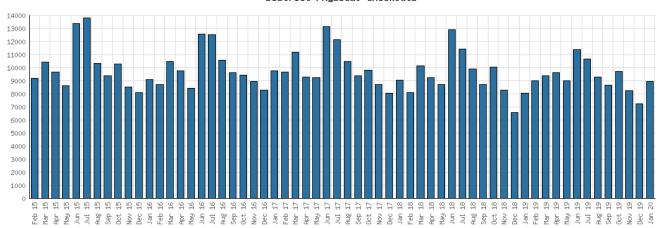

TIU            | 2019  | 2018 | 2017                                 | 2016 | 2015 |  |  |
| Teen Space Attendance         | 0          | 0                  | 4,172 | 0    | 0                                    | 0    | 0    |  |  |
| In-Person Reference Questions | 0          | 0                  | 93    | 0    | 0                                    | 0    | 0    |  |  |
| Reference Telephone Calls     | 0          | 0                  | 0     | 0    | 0                                    | 0    | 0    |  |  |
| Online Reference Questions    | 0          | 0                  | 0     | 0    | 0                                    | 0    | 0    |  |  |

## Selected Graphs 5-year Monthly Trends

#### District Attendance



#### District Program Attendance



### District Physical Checkouts



#### District Digital Usage



### District Use of Library-Provided Computers







### Year-to-Date Materials Expenditures





### YTD Expenditures in all Categories



Physical Collection



Digital Collection



YTD Usage Breakdown of Digital Services