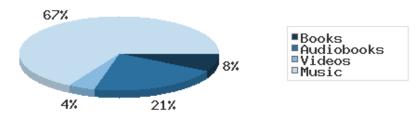

Physical Collection
Tracking Item-Type Breakdown Since 8/2017

|                                                                | DDI Manthia Tatal | BDL YTD | BDL Year End (Year-over-Year Change) |               |                |               |               |  |  |
|----------------------------------------------------------------|-------------------|---------|--------------------------------------|---------------|----------------|---------------|---------------|--|--|
|                                                                | BDL Monthly Total | BUL TIU | 2019                                 | 2018          | 2017           | 2016          | 2015          |  |  |
| Physical Books and All other Print<br>Materials in the Catalog | 98,531            |         | 98,689 (-2%)                         | 100,253 (-0%) | 100,293        | 0             | 0             |  |  |
| Physical Audiobooks in the Catalog                             | 1,810             |         | 1,783 (-5%)                          | 1,881 (+2%)   | 1,852          | 0             | 0             |  |  |
| Physical Video Materials in the<br>Catalog                     | 11,505            |         | 11,460 (+8%)                         | 10,579 (+1%)  | 10,519         | 0             | 0             |  |  |
| Physical Music Recordings in the<br>Catalog                    | 159               |         | 159 (-53%)                           | 337 (-2%)     | 345            | 0             | 0             |  |  |
| TOTAL Physical Items in the<br>Catalog                         | 111,968           |         | 112,053 (-1%)                        | 113,050 (+0%) | 113,009 (-11%) | 126,407 (-4%) | 131,432 (+1%) |  |  |

# Digital Collection Tracking Since 8/2017

January 2020

|                                                |                   | DDI VED |                |                |         |      |      |
|------------------------------------------------|-------------------|---------|----------------|----------------|---------|------|------|
|                                                | BDL Monthly Total | BDL YTD | 2019           | 2018           | 2017    | 2016 | 2015 |
| Ebooks in All Digital Collections              | 33,886            |         | 370,666 (+21%) | 306,595 (+33%) | 230,178 | 0    | 0    |
| Audiobooks in All Digital<br>Collections       | 86,022            |         | 86,004 (+19%)  | 71,995 (+36%)  | 52,833  | 0    | 0    |
| Video Materials in All Digital<br>Collections  | 16,267            |         | 16,267 (+14%)  | 14,229 (-10%)  | 15,767  | 0    | 0    |
| Music Recordings in All Digital<br>Collections | 271,614           |         | 271,614 (+13%) | 239,705 (-14%) | 280,259 | 0    | 0    |
| TOTAL of All Digital Collections               | 407,789           |         | 744,551 (+18%) | 632,524 (+9%)  | 579,037 | 0    | 0    |