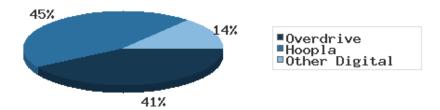

# Use of Digital Resources January 2020

|                                | BDL Monthly Total | nthly Total BDL YTD | BDL Year End (Year-over-Year Change) |               |               |               |                |  |  |
|--------------------------------|-------------------|---------------------|--------------------------------------|---------------|---------------|---------------|----------------|--|--|
|                                | BDL Monthly Total | BULTIU              | 2019                                 | 2018          | 2017          | 2016          | 2015           |  |  |
| OverDrive Checkouts            | 1,019             | 1,019 (+9%)         | 10,822 (+14%)                        | 9,501 (+21%)  | 7,823 (+4%)   | 7,502 (+2%)   | 7,380 (+12%)   |  |  |
| Hoopla Checkouts (Began 2016)  | 1,099             | 1,099 (+0%)         | 12,530 (-2%)                         | 12,796 (+20%) | 10,669 (+96%) | 5,432         | 0              |  |  |
| All Other Digital Services     | 340               | 340 (-53%)          | 10,604 (+11%)                        | 9,572 (-72%)  | 34,047 (-46%) | 62,788 (+38%) | 45,565 (+203%) |  |  |
| TOTAL Use of Digital Resources | 2,458             | 2,458 (-11%)        | 33,956 (+7%)                         | 31,869 (-39%) | 52,539 (-31%) | 75,722 (+43%) | 52,945 (+145%) |  |  |