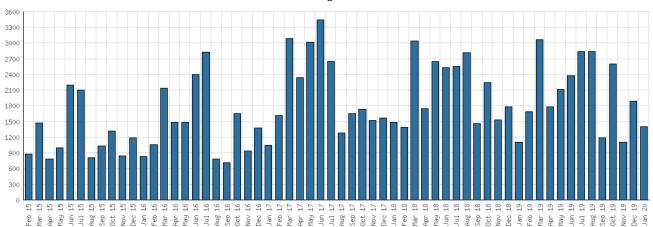

| reen Space | BUL TIU            | 2019  | 2018 | 2017                                 | 2016 | 2015 |  |  |
| Teen Space Attendance         | 0          | 0                  | 4,172 | 0    | 0                                    | 0    | 0    |  |  |
| In-Person Reference Questions | 0          | 0                  | 93    | 0    | 0                                    | 0    | 0    |  |  |
| Reference Telephone Calls     | 0          | 0                  | 0     | 0    | 0                                    | 0    | 0    |  |  |
| Online Reference Questions    | 0          | 0                  | 0     | 0    | 0                                    | 0    | 0    |  |  |

## Selected Graphs 5-year Monthly Trends

#### District Attendance



#### District Program Attendance



### District Physical Checkouts



#### District Digital Usage



### District Use of Library-Provided Computers







### Year-to-Date Materials Expenditures





### YTD Expenditures in all Categories



Physical Collection



Digital Collection



YTD Usage Breakdown of Digital Services