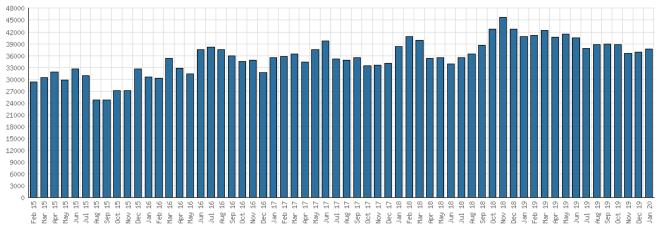

|  |
| Teen Space Attendance         | 0          | 0                  | 4,172 | 0    | 0                                    | 0    | 0    |  |  |
| In-Person Reference Questions | 0          | 0                  | 93    | 0    | 0                                    | 0    | 0    |  |  |
| Reference Telephone Calls     | 0          | 0                  | 0     | 0    | 0                                    | 0    | 0    |  |  |
| Online Reference Questions    | 0          | 0                  | 0     | 0    | 0                                    | 0    | 0    |  |  |

## Selected Graphs 5-year Monthly Trends

#### District Attendance



#### District Program Attendance



### District Physical Checkouts



#### District Digital Usage



### District Use of Library-Provided Computers







### Year-to-Date Materials Expenditures





### YTD Expenditures in all Categories



Physical Collection



Digital Collection



YTD Usage Breakdown of Digital Services