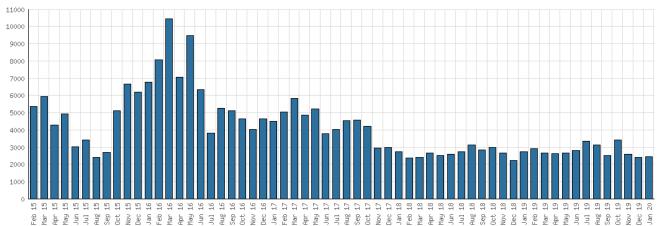

| 2017                                 | 2016 | 2015 |  |  |
| Teen Space Attendance         | 0          | 0                  | 4,172 | 0    | 0                                    | 0    | 0    |  |  |
| In-Person Reference Questions | 0          | 0                  | 93    | 0    | 0                                    | 0    | 0    |  |  |
| Reference Telephone Calls     | 0          | 0                  | 0     | 0    | 0                                    | 0    | 0    |  |  |
| Online Reference Questions    | 0          | 0                  | 0     | 0    | 0                                    | 0    | 0    |  |  |

## Selected Graphs 5-year Monthly Trends

#### District Attendance



#### District Program Attendance



### District Physical Checkouts



#### District Digital Usage



### District Use of Library-Provided Computers







### Year-to-Date Materials Expenditures





### YTD Expenditures in all Categories



Physical Collection



Digital Collection



YTD Usage Breakdown of Digital Services