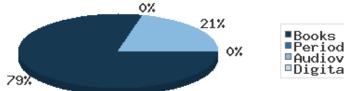

| 0                  | 4,172 | 0    | 0                                    | 0    | 0    |  |  |
| In-Person Reference Questions | 0          | 0                  | 93    | 0    | 0                                    | 0    | 0    |  |  |
| Reference Telephone Calls     | 0          | 0                  | 0     | 0    | 0                                    | 0    | 0    |  |  |
| Online Reference Questions    | 0          | 0                  | 0     | 0    | 0                                    | 0    | 0    |  |  |

## Selected Graphs 5-year Monthly Trends

#### District Attendance



#### District Program Attendance



### District Physical Checkouts



#### District Digital Usage



### District Use of Library-Provided Computers







### Year-to-Date Materials Expenditures





### YTD Expenditures in all Categories



Physical Collection



Digital Collection



YTD Usage Breakdown of Digital Services