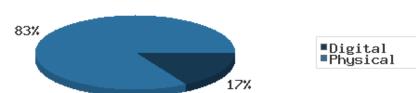

Digital usage has comprised about 17% of total materials use year-to-date through January 2020, and digital usage decreased from this time in 2019.

In January 2020, BDL patrons saved \$141,413.50 by checking out 12,251 physical items from the library. Our programming for all ages and our digital services further increase the library's value to the community, bringing the total estimated value to \$166,284.29.