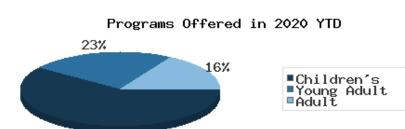

Compared to this time year-to-date 2019, the number of programs BDL offered has greatly increased. Attendance at programs increased over this same period.

See the full'statistical report, starting on the next page, for details and more graphs. The most up-to-date stats are always available online and interactive at <a href="https://www.BranchDistrictLibrary.org/stats">https://www.BranchDistrictLibrary.org/stats</a>.

# Programs Held January 2020

|                                           | BDL Monthly Total | BDL YTD    |              | BDL Ye      | ar End (Year-over-Year | Change)     |              |
|-------------------------------------------|-------------------|------------|--------------|-------------|------------------------|-------------|--------------|
|                                           | BDL MORTHLY TOTAL | BUL TID    | 2019         | 2018        | 2017                   | 2016        | 2015         |
| Juvenile Programs Held                    | 95                | 95 (+56%)  | 536 (-27%)   | 730 (+1%)   | 720 (+19%)             | 604 (+5%)   | 575 (+19%)   |
| Young Adult Programs Held                 | 37                | 37 (+147%) | 264 (-22%)   | 338 (+41%)  | 239 (+47%)             | 163 (+8%)   | 151 (+20%)   |
| Adult Programs Held                       | 26                | 26 (+117%) | 167 (+23%)   | 136 (-7%)   | 146 (-34%)             | 220 (+40%)  | 157 (+26%)   |
| Juvenile Summer Reading Events<br>Held    | 0                 | 0          | 93 (-18%)    | 114 (+20%)  | 95 (+7%)               | 89 (+6%)    | 84 (+8%)     |
| Young Adult Summer Reading<br>Events Held | 0                 | 0          | 53 (+8%)     | 49 (-14%)   | 57 (+97%)              | 29 (-66%)   | 85 (+183%)   |
| Adult Summer Reading Events<br>Held       | 0                 | 0          | 17 (+467%)   | 3           | 0                      | 3 (-40%)    | 5 (+25%)     |
| Computer Classes Held                     | 0                 | 0          | 81 (+305%)   | 20 (-9%)    | 22 (+57%)              | 14 (-36%)   | 22 (-8%)     |
| TOTAL of All Programs                     | 158               | 158 (+80%) | 1,211 (-13%) | 1,390 (+9%) | 1,279 (+14%)           | 1,122 (+4%) | 1,079 (+24%) |