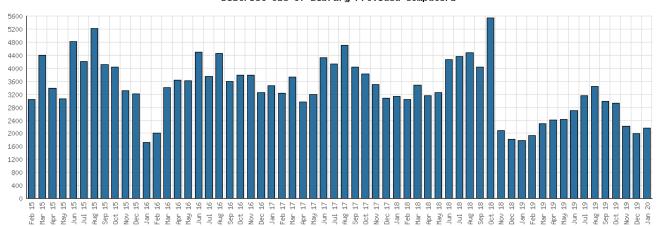

15 |  |  |
| Teen Space Attendance         | 0          | 0                  | 4,172 | 0    | 0                                    | 0    | 0    |  |  |
| In-Person Reference Questions | 0          | 0                  | 93    | 0    | 0                                    | 0    | 0    |  |  |
| Reference Telephone Calls     | 0          | 0                  | 0     | 0    | 0                                    | 0    | 0    |  |  |
| Online Reference Questions    | 0          | 0                  | 0     | 0    | 0                                    | 0    | 0    |  |  |

## Selected Graphs 5-year Monthly Trends

#### District Attendance



#### District Program Attendance



### District Physical Checkouts



#### District Digital Usage



### District Use of Library-Provided Computers







### Year-to-Date Materials Expenditures





### YTD Expenditures in all Categories



Physical Collection



Digital Collection



YTD Usage Breakdown of Digital Services