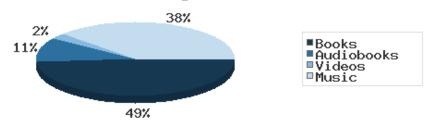

### December 2019

|                                                | DDI Marabba Tatal | BDL YTD | 1              | BDL Year End (Year-ov | er-Year Change | )    |      |
|------------------------------------------------|-------------------|---------|----------------|-----------------------|----------------|------|------|
|                                                | BDL Monthly Total | BUL TIU | 2018           | 2017                  | 2016           | 2015 | 2014 |
| Ebooks in All Digital Collections              | 370,666           |         | 306,595 (+33%) | 230,178               | 0              | 0    | 0    |
| Audiobooks in All Digital<br>Collections       | 86,004            |         | 71,995 (+36%)  | 52,833                | 0              | 0    | 0    |
| Video Materials in All Digital<br>Collections  | 16,267            |         | 14,229 (-10%)  | 15,767                | 0              | 0    | 0    |
| Music Recordings in All Digital<br>Collections | 271,614           |         | 239,705 (-14%) | 280,259               | 0              | 0    | 0    |
| TOTAL of All Digital Collections               | 744,551           |         | 632,524 (+9%)  | 579,037               | 0              | 0    | 0    |