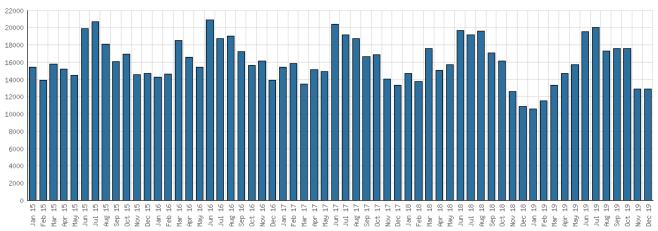

### Attendance December 2019

|                                                                        | PDI Monthly Total  | BDL Monthly Total BDL YTD | BDL Year End (Year-over-Year Change) |                 |                  |                 |                |  |
|------------------------------------------------------------------------|--------------------|---------------------------|--------------------------------------|-----------------|------------------|-----------------|----------------|--|
|                                                                        | BDE MOILTING TOTAL |                           | 2018                                 | 2017            | 2016             | 2015            | 2014           |  |
| Attendance                                                             | 12,277             | 169,795 (-12%)            | 191,866 (-1%)                        | 193,922 (-4%)   | 200,991 (+3%)    | 195,735 (+17%)  | 167,414 (-2%)  |  |
| Hours Open                                                             | 899.50             | 11,250.25 (-9%)           | 12,312.00 (+13%)                     | 10,869.15 (-0%) | 10,877.50 (+25%) | 8,703.00 (+61%) | 5,395.00 (+3%) |  |
| Number of Hours Scheduled Open<br>Each Week (Tracking Since<br>1/2018) | 241.00             |                           | 245.00                               | 0.00            | 0.00             | 0.00            | 0.00           |  |

#### District Attendance