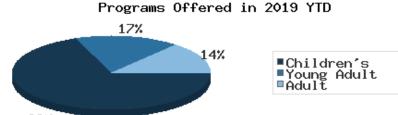

Compared to this time year-to-date 2018, the number of programs BDL offered has increased. Attendance at programs slightly decreased over this same period.

See the full statistical report, starting on the next page, for details and more graphs. The most up-to-date stats are always available online and interactive at https://www.BranchDistrictLibrary.org/stats.

## Programs Held December 2019

|                                           | BDL Monthly Total | BDL YTD      |             | BDL Year     | End (Year-over-Year | Change)      |             |
|-------------------------------------------|-------------------|--------------|-------------|--------------|---------------------|--------------|-------------|
|                                           | BDE MONUNY TOTAL  | BUL 110      | 2018        | 2017         | 2016                | 2015         | 2014        |
| Juvenile Programs Held                    | 78                | 804 (+10%)   | 730 (+1%)   | 720 (+19%)   | 604 (+5%)           | 575 (+19%)   | 482 (+3%    |
| Young Adult Programs Held                 | 24                | 304 (-10%)   | 338 (+41%)  | 239 (+47%)   | 163 (+8%)           | 151 (+20%)   | 126 (+157%) |
| Adult Programs Held                       | 12                | 167 (+23%)   | 136 (-7%)   | 146 (-34%)   | 220 (+40%)          | 157 (+26%)   | 125 (+44%)  |
| Juvenile Summer Reading Events<br>Held    | 0                 | 173 (+52%)   | 114 (+20%)  | 95 (+7%)     | 89 (+6%)            | 84 (+8%)     | 78          |
| Young Adult Summer Reading<br>Events Held | 0                 | 61 (+24%)    | 49 (-14%)   | 57 (+97%)    | 29 (-66%)           | 85 (+183%)   | 30          |
| Adult Summer Reading Events Held          | 0                 | 17 (+467%)   | 3           | 0            | 3 (-40%)            | 5 (+25%)     | 4           |
| Computer Classes Held                     | 0                 | 81 (+305%)   | 20 (-9%)    | 22 (+57%)    | 14 (-36%)           | 22 (-8%)     | 24          |
| TOTAL of All Programs                     | 114               | 1,607 (+16%) | 1,390 (+9%) | 1,279 (+14%) | 1,122 (+4%)         | 1,079 (+24%) | 869 (+43%)  |