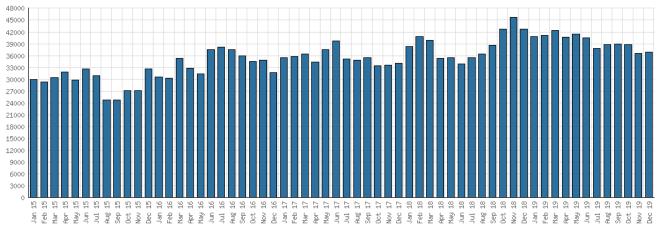

### Library-Provided Computer Services December 2019

|                                                                   | BDL Monthly Total | BDL YTD         | BDL Year End (Year-over-Year Change) |               |                |                |                |  |
|-------------------------------------------------------------------|-------------------|-----------------|--------------------------------------|---------------|----------------|----------------|----------------|--|
|                                                                   | BDE MONETHY TOTAL | 222.112         | 2018                                 | 2017          | 2016           | 2015           | 2014           |  |
| One-hour sessions on Library Wifi                                 | 36,852            | 474,750 (+2%)   | 465,219 (+9%)                        | 425,714 (+4%) | 410,437 (+17%) | 351,423 (+18%) | 298,098 (+37%) |  |
| Desktop, Laptop, and Tablet<br>Computers Available for Public Use | 88                |                 | 89 (+22%)                            | 73            | 73             | 73             | 73             |  |
| Sessions on Library-Provided<br>Computers                         | 2,218             | 34,577 (-24%)   | 45,687 (+3%)                         | 44,181 (+6%)  | 41,513 (-11%)  | 46,405 (+6%)   | 43,756 (-6%)   |  |
| Hours Library-Provided Computers<br>Used (Tracking Since 2018)    | 1,466.43          | 24,280.36 (-2%) | 24,701.55                            | 0.00          | 0.00           | 0.00           | 0.00           |  |
| Desktop, Laptop, and Tablet<br>Computers Available for Staff Use  | 52                |                 | 50 (+22%)                            | 41            | 41             | 41             | 41             |  |

### District Use of Library-Provided Computers