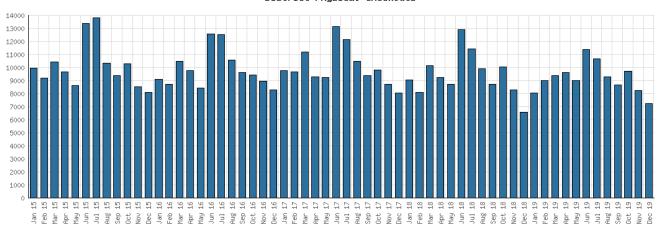

# Use of Physical Items December 2019

|                                                                                         | BDL Monthly Total | BDL YTD       |               | BDL Yea       | r End (Year-over-Year | Change)       |                |
|-----------------------------------------------------------------------------------------|-------------------|---------------|---------------|---------------|-----------------------|---------------|----------------|
|                                                                                         | BBE Monthly Total | BDE 110       | 2018          | 2017          | 2016                  | 2015          | 2014           |
| Checkouts of Cataloged Items                                                            | 7,250             | 110,285 (-3%) | 113,128 (-6%) | 120,916 (+2%) | 118,595 (-3%)         | 121,841 (-1%) | 123,074 (-11%) |
| Renewals of Cataloged Items                                                             | 1,051             | 13,490 (-1%)  | 13,607 (-8%)  | 14,804 (-4%)  | 15,480 (+0%)          | 15,434 (-4%)  | 16,044 (-2%)   |
| Items Used in the Library But Not<br>Checked Out                                        | 303               | 4,166 (+49%)  | 2,803 (-8%)   | 3,050 (+126%) | 1,351 (+7,011%)       | 19 (-68%)     | 60             |
| Checkouts of Uncataloged Items                                                          | 244               | 3,294 (-16%)  | 3,904 (+38%)  | 2,839 (-38%)  | 4,578 (+4%)           | 4,385 (-5%)   | 4,601 (-8%)    |
| Requests from BDL Patrons for<br>Items at Other MeLCat Libraries,<br>Actually Fulfilled | 650               | 9,873 (+1%)   | 9,777 (+20%)  | 8,169 (+15%)  | 7,112 (+16%)          | 6,118 (+8%)   | 5,677 (-10%)   |
| Requests from Other MeLCat<br>Libraries for Items at BDL, Actually<br>Fulfilled         | 517               | 7,582 (-23%)  | 9,810 (+25%)  | 7,867 (+11%)  | 7,068 (+46%)          | 4,855 (-10%)  | 5,400 (-42%)   |
| TOTAL Use of Physical Items                                                             | 10,015            | 148,690 (-3%) | 153,029 (-3%) | 157,645 (+2%) | 154,184 (+1%)         | 152,652 (-1%) | 154,856 (-12%) |

### District Physical Checkouts