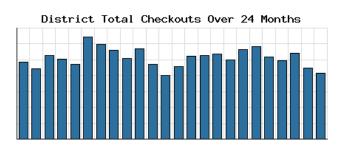

### **Monthly Stats Brief Narrative**

Through December 2019, the number of patrons entering our buildings slightly decreased system-wide compared to this same time year-to-date the previous year. Combined physical and digital use of library materials stayed about the same year-to-date compared to 2018. About 9% of our registered cardholders checked out a physical item this

Digital vs. Physical Circulation YTD

Digital usage has comprised about 19% of total materials use year-to-date through December 2019, and digital usage somewhat increased from this time in 2018.

In 2019 BDL spent \$28,412.62 on digital resources and \$97,552.25 on print and audiovisual materials.