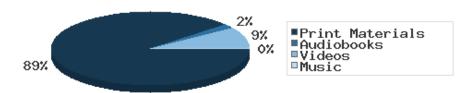

Physical Collection
Tracking Item-Type Breakdown Since 8/2017

|                                                                | DDI Marabba Tatal | BDL YTD | BDL Year End (Year-over-Year Change) |                |               |               |               |  |  |
|----------------------------------------------------------------|-------------------|---------|--------------------------------------|----------------|---------------|---------------|---------------|--|--|
|                                                                | BDL Monthly Total | BUL TIU | 2018                                 | 2017           | 2016          | 2015          | 2014          |  |  |
| Physical Books and All other Print<br>Materials in the Catalog | 98,689            |         | 100,253 (-0%)                        | 100,293        | 0             | 0             | 0             |  |  |
| Physical Audiobooks in the Catalog                             | 1,783             |         | 1,881 (+2%)                          | 1,852          | 0             | 0             | 0             |  |  |
| Physical Video Materials in the<br>Catalog                     | 11,460            |         | 10,579 (+1%)                         | 10,519         | 0             | 0             | 0             |  |  |
| Physical Music Recordings in the<br>Catalog                    | 159               |         | 337 (-2%)                            | 345            | 0             | 0             | 0             |  |  |
| TOTAL Physical Items in the<br>Catalog                         | 112,053           |         | 113,050 (+0%)                        | 113,009 (-11%) | 126,407 (-4%) | 131,432 (+1%) | 130,210 (+1%) |  |  |