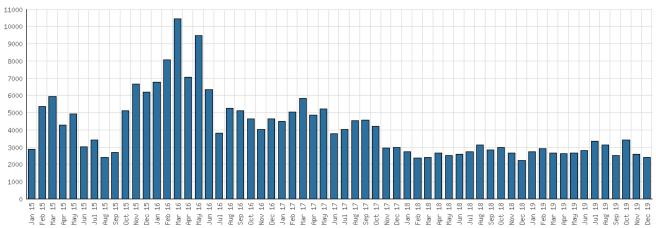

### Attendance December 2019

|                                                                        | PDI Monthly Total  | BDL Monthly Total BDL YTD | BDL Year End (Year-over-Year Change) |                 |                  |                 |                |  |
|------------------------------------------------------------------------|--------------------|---------------------------|--------------------------------------|-----------------|------------------|-----------------|----------------|--|
|                                                                        | BDE MOILTING TOTAL |                           | 2018                                 | 2017            | 2016             | 2015            | 2014           |  |
| Attendance                                                             | 12,277             | 169,795 (-12%)            | 191,866 (-1%)                        | 193,922 (-4%)   | 200,991 (+3%)    | 195,735 (+17%)  | 167,414 (-2%)  |  |
| Hours Open                                                             | 899.50             | 11,250.25 (-9%)           | 12,312.00 (+13%)                     | 10,869.15 (-0%) | 10,877.50 (+25%) | 8,703.00 (+61%) | 5,395.00 (+3%) |  |
| Number of Hours Scheduled Open<br>Each Week (Tracking Since<br>1/2018) | 241.00             |                           | 245.00                               | 0.00            | 0.00             | 0.00            | 0.00           |  |

#### District Attendance