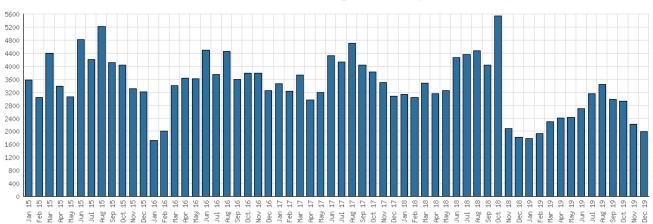

### Program Attendance December 2019

|                                                   | BDL Monthly Total  | BDL YTD      |              | BDL Yea       | ar End (Year-over-Year ( | Change)      |               |
|---------------------------------------------------|--------------------|--------------|--------------|---------------|--------------------------|--------------|---------------|
|                                                   | BDE Plontiny Total | BDE 11D      | 2018         | 2017          | 2016                     | 2015         | 2014          |
| Attendees at Juvenile Programs                    | 1,392              | 14,654 (-7%) | 15,725 (+2%) | 15,351 (+48%) | 10,371 (+23%)            | 8,415 (+7%)  | 7,857 (-11%)  |
| Attendees at Young Adult<br>Programs              | 181                | 2,489 (-23%) | 3,218 (-15%) | 3,806 (+276%) | 1,011 (+14%)             | 884 (+38%)   | 641 (+36%)    |
| Attendees at Adult Programs                       | 316                | 2,627 (+33%) | 1,970 (-0%)  | 1,979 (-3%)   | 2,048 (-5%)              | 2,157 (+65%) | 1,310 (+18%)  |
| Attendees at Juvenile Summer<br>Reading Events    | 0                  | 4,186 (+8%)  | 3,864 (+24%) | 3,116 (-20%)  | 3,904 (+56%)             | 2,499 (-21%) | 3,159         |
| Attendees at Young Adult Summer<br>Reading Events | 0                  | 279 (-16%)   | 333 (-50%)   | 671 (+127%)   | 295 (+14%)               | 259 (-16%)   | 307           |
| Attendees at Adult Summer<br>Reading Events       | 0                  | 310 (+265%)  | 85           | 0             | 21 (-73%)                | 77 (-31%)    | 111           |
| Attendees at Computer Classes                     | 0                  | 26 (+30%)    | 20 (-5%)     | 21 (+75%)     | 12 (-59%)                | 29 (+4%)     | 28            |
| TOTAL of All Program Attendance                   | 1,889              | 24,571 (-3%) | 25,215 (+1%) | 24,944 (+41%) | 17,662 (+23%)            | 14,320 (+7%) | 13,413 (+28%) |

### District Program Attendance