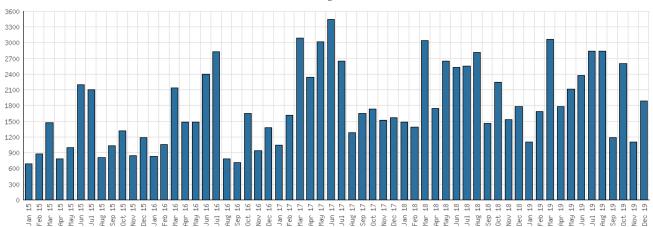

### Program Attendance December 2019

|                                                   | BDL Monthly Total  | BDL YTD      |              | BDL Yea       | ar End (Year-over-Year ( | Change)      |               |
|---------------------------------------------------|--------------------|--------------|--------------|---------------|--------------------------|--------------|---------------|
|                                                   | BDE Plontiny Total | BDE 11D      | 2018         | 2017          | 2016                     | 2015         | 2014          |
| Attendees at Juvenile Programs                    | 1,392              | 14,654 (-7%) | 15,725 (+2%) | 15,351 (+48%) | 10,371 (+23%)            | 8,415 (+7%)  | 7,857 (-11%)  |
| Attendees at Young Adult<br>Programs              | 181                | 2,489 (-23%) | 3,218 (-15%) | 3,806 (+276%) | 1,011 (+14%)             | 884 (+38%)   | 641 (+36%)    |
| Attendees at Adult Programs                       | 316                | 2,627 (+33%) | 1,970 (-0%)  | 1,979 (-3%)   | 2,048 (-5%)              | 2,157 (+65%) | 1,310 (+18%)  |
| Attendees at Juvenile Summer<br>Reading Events    | 0                  | 4,186 (+8%)  | 3,864 (+24%) | 3,116 (-20%)  | 3,904 (+56%)             | 2,499 (-21%) | 3,159         |
| Attendees at Young Adult Summer<br>Reading Events | 0                  | 279 (-16%)   | 333 (-50%)   | 671 (+127%)   | 295 (+14%)               | 259 (-16%)   | 307           |
| Attendees at Adult Summer<br>Reading Events       | 0                  | 310 (+265%)  | 85           | 0             | 21 (-73%)                | 77 (-31%)    | 111           |
| Attendees at Computer Classes                     | 0                  | 26 (+30%)    | 20 (-5%)     | 21 (+75%)     | 12 (-59%)                | 29 (+4%)     | 28            |
| TOTAL of All Program Attendance                   | 1,889              | 24,571 (-3%) | 25,215 (+1%) | 24,944 (+41%) | 17,662 (+23%)            | 14,320 (+7%) | 13,413 (+28%) |

### District Program Attendance