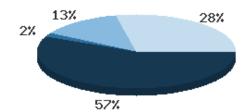

Digital vs. Physical Circulation YTD

Digital usage has comprised about 19% of total materials use year-to-date through December 2019, and digital usage somewhat increased from this time in 2018.

In 2019 BDL spent \$28,412.62 on digital resources and \$97,552.25 on print and audiovisual materials.

### YTD Usage Breakdown of Digital Services