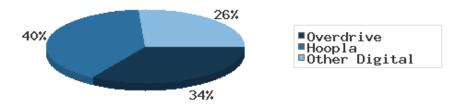

# Use of Digital Resources December 2019

|                                | PRI Marilla Tara  | al BDL YTD    | BDL Year End (Year-over-Year Change) |               |               |                |               |  |  |
|--------------------------------|-------------------|---------------|--------------------------------------|---------------|---------------|----------------|---------------|--|--|
|                                | BDL Monthly Total |               | 2018                                 | 2017          | 2016          | 2015           | 2014          |  |  |
| OverDrive Checkouts            | 897               | 10,822 (+14%) | 9,501 (+21%)                         | 7,823 (+4%)   | 7,502 (+2%)   | 7,380 (+12%)   | 6,615 (+17%)  |  |  |
| Hoopla Checkouts (Began 2016)  | 891               | 12,530 (-2%)  | 12,796 (+20%)                        | 10,669 (+96%) | 5,432         | 0              | 0             |  |  |
| All Other Digital Services     | 638               | 10,604 (+11%) | 9,572 (-72%)                         | 34,047 (-46%) | 62,788 (+38%) | 45,565 (+203%) | 15,031 (+26%) |  |  |
| TOTAL Use of Digital Resources | 2,426             | 33,956 (+7%)  | 31,869 (-39%)                        | 52,539 (-31%) | 75,722 (+43%) | 52,945 (+145%) | 21,646 (+23%) |  |  |