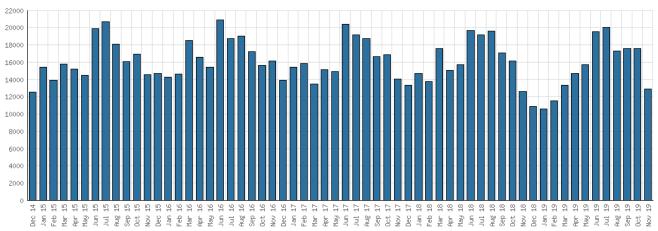

## Attendance November 2019

|                                                                        | DDI Mandhir Tatal | . Monthly Total BDL YTD | BDL Year End (Year-over-Year Change) |                 |                  |                 |                |  |
|------------------------------------------------------------------------|-------------------|-------------------------|--------------------------------------|-----------------|------------------|-----------------|----------------|--|
|                                                                        | BUL MONTHLY TOTAL |                         | 2018                                 | 2017            | 2016             | 2015            | 2014           |  |
| Attendance                                                             | 11,973            | 157,518 (-13%)          | 191,866 (-1%)                        | 193,922 (-4%)   | 200,991 (+3%)    | 195,735 (+17%)  | 167,414 (-2%)  |  |
| Hours Open                                                             | 616.00            | 10,350.75 (-9%)         | 12,312.00 (+13%)                     | 10,869.15 (-0%) | 10,877.50 (+25%) | 8,703.00 (+61%) | 5,395.00 (+3%) |  |
| Number of Hours Scheduled Open<br>Each Week (Tracking Since<br>1/2018) | 251.00            |                         | 255.00                               | 0.00            | 0.00             | 0.00            | 0.00           |  |

### District Attendance