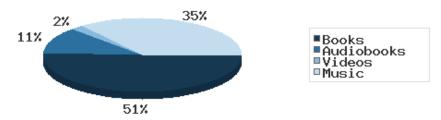

### Digital Collection

### November 2019

|                                                | DDI Marabba Tatal | BDL YTD |                | BDL Year End (Year-ov | er-Year Change | )    |      |
|------------------------------------------------|-------------------|---------|----------------|-----------------------|----------------|------|------|
|                                                | BDL Monthly Total | BDL TID | 2018           | 2017                  | 2016           | 2015 | 2014 |
| Ebooks in All Digital Collections              | 371,792           |         | 306,595 (+33%) | 230,178               | 0              | 0    | 0    |
| Audiobooks in All Digital<br>Collections       | 82,259            |         | 71,995 (+36%)  | 52,833                | 0              | 0    | 0    |
| Video Materials in All Digital<br>Collections  | 16,103            |         | 14,229 (-10%)  | 15,767                | 0              | 0    | 0    |
| Music Recordings in All Digital<br>Collections | 256,229           |         | 239,705 (-14%) | 280,259               | 0              | 0    | 0    |
| TOTAL of All Digital Collections               | 726,383           |         | 632,524 (+9%)  | 579,037               | 0              | 0    | 0    |