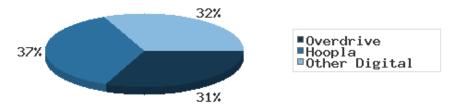

### YTD Usage Breakdown of Digital Services

# Use of Digital Resources November 2019

|                                | DDI Manthia Tatal | DL Monthly Total BDL YTD | BDL Year End (Year-over-Year Change) |               |               |                |               |  |  |
|--------------------------------|-------------------|--------------------------|--------------------------------------|---------------|---------------|----------------|---------------|--|--|
|                                | BUL MONTHLY TOTAL |                          | 2018                                 | 2017          | 2016          | 2015           | 2014          |  |  |
| OverDrive Checkouts            | 906               | 9,925 (+14%)             | 9,501 (+21%)                         | 7,823 (+4%)   | 7,502 (+2%)   | 7,380 (+12%)   | 6,615 (+17%)  |  |  |
| Hoopla Checkouts (Began 2016)  | 959               | 11,639 (-1%)             | 12,796 (+20%)                        | 10,669 (+96%) | 5,432         | 0              | 0             |  |  |
| All Other Digital Services     | 722               | 9,966 (+9%)              | 9,572 (-72%)                         | 34,047 (-46%) | 62,788 (+38%) | 45,565 (+203%) | 15,031 (+26%) |  |  |
| TOTAL Use of Digital Resources | 2,587             | 31,530 (+6%)             | 31,869 (-39%)                        | 52,539 (-31%) | 75,722 (+43%) | 52,945 (+145%) | 21,646 (+23%) |  |  |