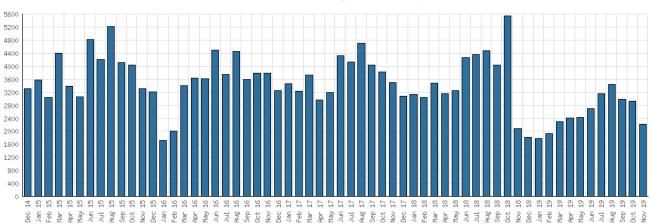

| Teen Space |         | 2018                                 | 2017 | 2016 | 2015 | 2014 |  |
| Teen Space Attendance         | 0          | 4,172   | 0                                    | 0    | 0    | 0    | 0    |  |
| In-Person Reference Questions | 0          | 93      | 0                                    | 0    | 0    | 0    | 0    |  |
| Reference Telephone Calls     | 0          | 0       | 0                                    | 0    | 0    | 0    | 0    |  |
| Online Reference Questions    | 0          | 0       | 0                                    | 0    | 0    | 0    | 0    |  |

### District Attendance



### District Program Attendance



### District Physical Checkouts



### District Digital Usage



### District Use of Library-Provided Computers



District One-Hour Sessions on Library Wifi



### Year-to-Date Materials Expenditures





### YTD Expenditures in all Categories



## Physical Collection



### Digital Collection



### YTD Usage Breakdown of Digital Services