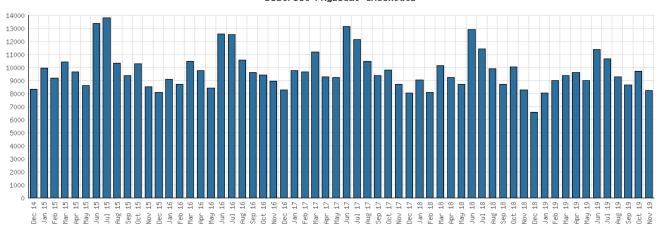

# Use of Physical Items November 2019

|                                                                                         | BDL Monthly Total | BDL YTD       |               | BDL Yea       | ar End (Year-over-Year | Change)       |                |
|-----------------------------------------------------------------------------------------|-------------------|---------------|---------------|---------------|------------------------|---------------|----------------|
|                                                                                         | BDL Monthly Total | BDL TID       | 2018          | 2017          | 2016                   | 2015          | 2014           |
| Checkouts of Cataloged Items                                                            | 8,225             | 103,035 (-3%) | 113,128 (-6%) | 120,916 (+2%) | 118,595 (-3%)          | 121,841 (-1%) | 123,074 (-11%) |
| Renewals of Cataloged Items                                                             | 946               | 12,439 (-0%)  | 13,607 (-8%)  | 14,804 (-4%)  | 15,480 (+0%)           | 15,434 (-4%)  | 16,044 (-2%)   |
| Items Used in the Library But Not<br>Checked Out                                        | 263               | 3,863 (+48%)  | 2,803 (-8%)   | 3,050 (+126%) | 1,351 (+7,011%)        | 19 (-68%)     | 60             |
| Checkouts of Uncataloged Items                                                          | 166               | 3,050 (-15%)  | 3,904 (+38%)  | 2,839 (-38%)  | 4,578 (+4%)            | 4,385 (-5%)   | 4,601 (-8%)    |
| Requests from BDL Patrons for<br>Items at Other MeLCat Libraries,<br>Actually Fulfilled | 672               | 9,223 (+1%)   | 9,777 (+20%)  | 8,169 (+15%)  | 7,112 (+16%)           | 6,118 (+8%)   | 5,677 (-10%)   |
| Requests from Other MeLCat<br>Libraries for Items at BDL, Actually<br>Fulfilled         | 514               | 7,065 (-21%)  | 9,810 (+25%)  | 7,867 (+11%)  | 7,068 (+46%)           | 4,855 (-10%)  | 5,400 (-42%)   |
| TOTAL Use of Physical Items                                                             | 10,786            | 138,675 (-3%) | 153,029 (-3%) | 157,645 (+2%) | 154,184 (+1%)          | 152,652 (-1%) | 154,856 (-12%) |

### District Physical Checkouts