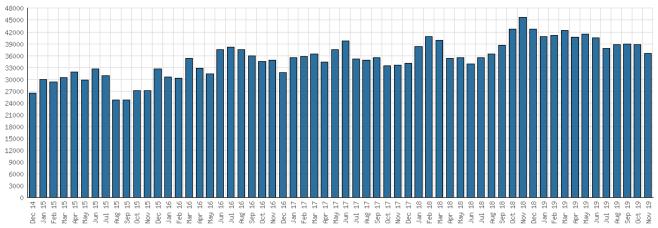

2018                                 | 2017 | 2016 | 2015 | 2014 |  |
| Teen Space Attendance         | 0          | 4,172   | 0                                    | 0    | 0    | 0    | 0    |  |
| In-Person Reference Questions | 0          | 93      | 0                                    | 0    | 0    | 0    | 0    |  |
| Reference Telephone Calls     | 0          | 0       | 0                                    | 0    | 0    | 0    | 0    |  |
| Online Reference Questions    | 0          | 0       | 0                                    | 0    | 0    | 0    | 0    |  |

### District Attendance



### District Program Attendance



### District Physical Checkouts



### District Digital Usage



### District Use of Library-Provided Computers



District One-Hour Sessions on Library Wifi



### Year-to-Date Materials Expenditures





### YTD Expenditures in all Categories



## Physical Collection



### Digital Collection



### YTD Usage Breakdown of Digital Services