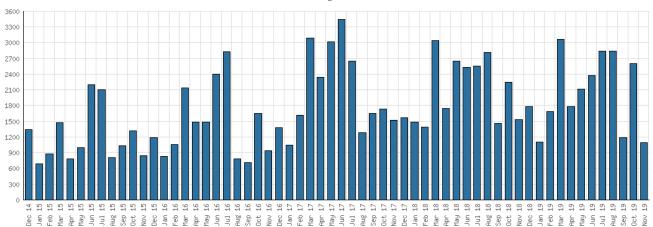

## Program Attendance November 2019

|                                                   | BDL Monthly Total | BDL YTD      |              | BDL Yea       | ar End (Year-over-Year ( | BDL Year End (Year-over-Year Change) |               |  |  |  |  |  |
|---------------------------------------------------|-------------------|--------------|--------------|---------------|--------------------------|--------------------------------------|---------------|--|--|--|--|--|
|                                                   | BDL Monthly Total | BULTIU       | 2018         | 2017          | 2016                     | 2015                                 | 2014          |  |  |  |  |  |
| Attendees at Juvenile Programs                    | 838               | 13,262 (-6%) | 15,725 (+2%) | 15,351 (+48%) | 10,371 (+23%)            | 8,415 (+7%)                          | 7,857 (-11%)  |  |  |  |  |  |
| Attendees at Young Adult<br>Programs              | 127               | 2,308 (-27%) | 3,218 (-15%) | 3,806 (+276%) | 1,011 (+14%)             | 884 (+38%)                           | 641 (+36%)    |  |  |  |  |  |
| Attendees at Adult Programs                       | 120               | 2,297 (+29%) | 1,970 (-0%)  | 1,979 (-3%)   | 2,048 (-5%)              | 2,157 (+65%)                         | 1,310 (+18%)  |  |  |  |  |  |
| Attendees at Juvenile Summer<br>Reading Events    | 0                 | 4,186 (+8%)  | 3,864 (+24%) | 3,116 (-20%)  | 3,904 (+56%)             | 2,499 (-21%)                         | 3,159         |  |  |  |  |  |
| Attendees at Young Adult Summer<br>Reading Events | 0                 | 279 (-16%)   | 333 (-50%)   | 671 (+127%)   | 295 (+14%)               | 259 (-16%)                           | 307           |  |  |  |  |  |
| Attendees at Adult Summer<br>Reading Events       | 0                 | 310 (+265%)  | 85           | 0             | 21 (-73%)                | 77 (-31%)                            | 111           |  |  |  |  |  |
| Attendees at Computer Classes                     | 2                 | 26 (+53%)    | 20 (-5%)     | 21 (+75%)     | 12 (-59%)                | 29 (+4%)                             | 28            |  |  |  |  |  |
| TOTAL of All Program Attendance                   | 1,087             | 22,668 (-3%) | 25,215 (+1%) | 24,944 (+41%) | 17,662 (+23%)            | 14,320 (+7%)                         | 13,413 (+28%) |  |  |  |  |  |

### District Program Attendance