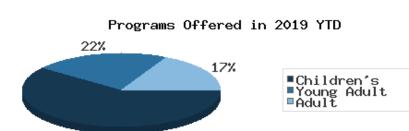

Compared to this time year-to-date 2018, the number of programs BDL offered has increased. Attendance at programs slightly decreased over this same period.

See the full'statistical report, starting on the next page, for details and more graphs. The most up-to-date stats are always available online and interactive at <a href="https://www.BranchDistrictLibrary.org/stats">https://www.BranchDistrictLibrary.org/stats</a>.

### Programs Held November 2019

|                                           | BDL Monthly Total | BDL YTD      |             | BDL Year     | End (Year-over-Year | Change)      |             |
|-------------------------------------------|-------------------|--------------|-------------|--------------|---------------------|--------------|-------------|
|                                           | BUL MONTHLY TOTAL | BUL TIU      | 2018        | 2017         | 2016                | 2015         | 2014        |
| Juvenile Programs Held                    | 61                | 712 (+8%)    | 730 (+1%)   | 720 (+19%)   | 604 (+5%)           | 575 (+19%)   | 482 (+3%)   |
| Young Adult Programs Held                 | 37                | 266 (-19%)   | 338 (+41%)  | 239 (+47%)   | 163 (+8%)           | 151 (+20%)   | 126 (+157%) |
| Adult Programs Held                       | 10                | 155 (+17%)   | 136 (-7%)   | 146 (-34%)   | 220 (+40%)          | 157 (+26%)   | 125 (+44%)  |
| Juvenile Summer Reading Events<br>Held    | 0                 | 173 (+52%)   | 114 (+20%)  | 95 (+7%)     | 89 (+6%)            | 84 (+8%)     | 78          |
| Young Adult Summer Reading<br>Events Held | 0                 | 61 (+24%)    | 49 (-14%)   | 57 (+97%)    | 29 (-66%)           | 85 (+183%)   | 30          |
| Adult Summer Reading Events Held          | 0                 | 17 (+467%)   | 3           | 0            | 3 (-40%)            | 5 (+25%)     | 4           |
| Computer Classes Held                     | 58                | 81 (+376%)   | 20 (-9%)    | 22 (+57%)    | 14 (-36%)           | 22 (-8%)     | 24          |
| TOTAL of All Programs                     | 166               | 1,465 (+12%) | 1,390 (+9%) | 1,279 (+14%) | 1,122 (+4%)         | 1,079 (+24%) | 869 (+43%)  |