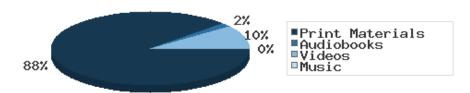

## Physical Collection

Physical Collection
Tracking Item-Type Breakdown Since 8/2017

|                                                                | DDI Marekhi Tatal | BDL YTD | BDL Year End (Year-over-Year Change) |                |               |               |               |  |  |  |
|----------------------------------------------------------------|-------------------|---------|--------------------------------------|----------------|---------------|---------------|---------------|--|--|--|
|                                                                | BDL Monthly Total | DUL TID | 2018                                 | 2017           | 2016          | 2015          | 2014          |  |  |  |
| Physical Books and All other Print<br>Materials in the Catalog | 98,764            |         | 100,253 (-0%)                        | 100,293        | 0             | 0             | 0             |  |  |  |
| Physical Audiobooks in the Catalog                             | 1,784             |         | 1,881 (+2%)                          | 1,852          | 0             | 0             | 0             |  |  |  |
| Physical Video Materials in the<br>Catalog                     | 11,289            |         | 10,579 (+1%)                         | 10,519         | 0             | 0             | 0             |  |  |  |
| Physical Music Recordings in the<br>Catalog                    | 188               |         | 337 (-2%)                            | 345            | 0             | 0             | 0             |  |  |  |
| TOTAL Physical Items in the<br>Catalog                         | 111,986           |         | 113,050 (+0%)                        | 113,009 (-11%) | 126,407 (-4%) | 131,432 (+1%) | 130,210 (+1%) |  |  |  |