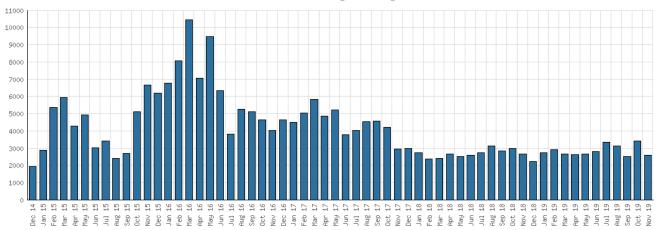

# Use of Digital Resources November 2019

|                                | DDI Manthia Tatal | DL Monthly Total BDL YTD | BDL Year End (Year-over-Year Change) |               |               |                |               |  |  |
|--------------------------------|-------------------|--------------------------|--------------------------------------|---------------|---------------|----------------|---------------|--|--|
|                                | BUL MONTHLY TOTAL |                          | 2018                                 | 2017          | 2016          | 2015           | 2014          |  |  |
| OverDrive Checkouts            | 906               | 9,925 (+14%)             | 9,501 (+21%)                         | 7,823 (+4%)   | 7,502 (+2%)   | 7,380 (+12%)   | 6,615 (+17%)  |  |  |
| Hoopla Checkouts (Began 2016)  | 959               | 11,639 (-1%)             | 12,796 (+20%)                        | 10,669 (+96%) | 5,432         | 0              | 0             |  |  |
| All Other Digital Services     | 722               | 9,966 (+9%)              | 9,572 (-72%)                         | 34,047 (-46%) | 62,788 (+38%) | 45,565 (+203%) | 15,031 (+26%) |  |  |
| TOTAL Use of Digital Resources | 2,587             | 31,530 (+6%)             | 31,869 (-39%)                        | 52,539 (-31%) | 75,722 (+43%) | 52,945 (+145%) | 21,646 (+23%) |  |  |

### District Digital Usage