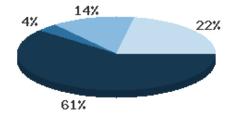

| 2016 | 2015 | 2014 |  |
| Teen Space Attendance         | 0          | 4,172   | 0                                    | 0    | 0    | 0    | 0    |  |
| In-Person Reference Questions | 0          | 93      | 0                                    | 0    | 0    | 0    | 0    |  |
| Reference Telephone Calls     | 0          | 0       | 0                                    | 0    | 0    | 0    | 0    |  |
| Online Reference Questions    | 0          | 0       | 0                                    | 0    | 0    | 0    | 0    |  |

### District Attendance



### District Program Attendance



### District Physical Checkouts



### District Digital Usage



### District Use of Library-Provided Computers



District One-Hour Sessions on Library Wifi



### Year-to-Date Materials Expenditures





### YTD Expenditures in all Categories



## Physical Collection



### Digital Collection



### YTD Usage Breakdown of Digital Services