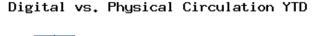

past month, while about 2% of registered cardholders checked out a digital item.

Digital usage has comprised about 19% of total materials use year-to-date through November 2019, and digital usage somewhat increased from this time in 2018.

### YTD Usage Breakdown of Digital Services