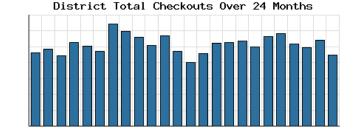

# STATISTICAL REPORT FOR NOVEMBER 2019 Prepared on December 13, 2019

## **Monthly Stats Brief Narrative**

Through November 2019, the number of patrons entering our buildings slightly decreased system-wide compared to this same time year-to-date the previous year. Combined physical and digital use of library materials stayed about the same year-to-date compared to 2018. About 9% of our registered cardholders checked out a physical item this



past month, while about 2% of registered cardholders checked out a digital item.





Digital usage has comprised about 19% of total materials use year-to-date through November 2019, and digital usage somewhat increased from this time in 2018.

In November 2019, BDL patrons saved \$127,432.20 by checking out 10,786 physical items from the library. Our programming for all ages and our digital services further increase the library's value to the community, bringing the total estimated value to \$151,827.21.



Compared to this time year-to-date 2018, the number of programs BDL offered has increased. Attendance at programs slightly decreased over this same period.

See the full'statistical report, starting on the next page, for details and more graphs. The most up-to-date stats are always a