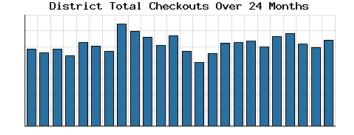

# STATISTICAL REPORT FOR OCTOBER 2019 Prepared on November 15, 2019

### **Monthly Stats Brief Narrative**

Through October 2019, the number of patrons entering our buildings somewhat decreased system-wide compared to this same time year-to-date the previous year. Combined physical and digital use of library materials stayed about the same year-to-date compared to 2018. About 11% of our registered cardholders checked out a physical item this past month,



while about 3% of registered cardholders checked out a digital item.



Digital usage has comprised about 18% of total materials use year-to-date through October 2019, and digital usage somewhat increased from this time in 2018.

In October 2019, BDL patrons saved \$153,182.30 by checking out 12,781 physical items from the library. Our programming for all ages and our digital services further increase the library's value to the community, bringing the total estimated value to \$187,860.98.



Compared to this time year-to-date 2018, the number of programs BDL offered has increased. Attendance at programs slightly decreased over this same period.

See the full statistical report, starting on the next page, for details and more graphs. The most up-to-date stats are always available online