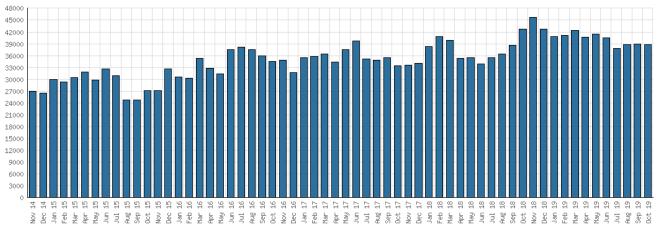

### Attendance October 2019

|                                                                        | BDL Monthly Total | BDL YTD        | BDL Year End (Year-over-Year Change) |                 |                  |                 |                |  |  |
|------------------------------------------------------------------------|-------------------|----------------|--------------------------------------|-----------------|------------------|-----------------|----------------|--|--|
|                                                                        | BDL Monthly Total |                | 2018                                 | 2017            | 2016             | 2015            | 2014           |  |  |
| Attendance                                                             | 15,874            | 145,545 (-14%) | 191,866 (-1%)                        | 193,922 (-4%)   | 200,991 (+3%)    | 195,735 (+17%)  | 167,414 (-2%)  |  |  |
| Hours Open                                                             | 1,095.50          | 9,734.75 (-7%) | 12,312.00 (+13%)                     | 10,869.15 (-0%) | 10,877.50 (+25%) | 8,703.00 (+61%) | 5,395.00 (+3%) |  |  |
| Number of Hours Scheduled Open<br>Each Week (Tracking Since<br>1/2018) | 251.00            |                | 255.00                               | 0.00            | 0.00             | 0.00            | 0.00           |  |  |