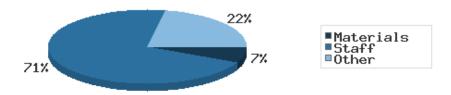

## Materials Expenditures Tracking since 2018

October 2019

|                                          | BDL Monthly Total | BDL YTD              | BDL Year End (Year-over-Year Change) |         |         |         |         |  |
|------------------------------------------|-------------------|----------------------|--------------------------------------|---------|---------|---------|---------|--|
|                                          | BDL Monthly Total | BUL TIU              | 2018                                 | 2017    | 2016    | 2015    | 2014    |  |
| Amount Spent on Books                    | \$ 4,086.83       | \$ 62,633.42 (-24%)  | \$ 93,763.50                         | \$ 0.00 | \$ 0.00 | \$ 0.00 | \$ 0.00 |  |
| Amount Spent on Periodicals              | \$ 2,519.89       | \$ 3,581.43 (+59%)   | \$ 7,085.59                          | \$ 0.00 | \$ 0.00 | \$ 0.00 | \$ 0.00 |  |
| Amount Spent on Audiovisual<br>Materials | \$ 875.75         | \$ 12,135.29 (-12%)  | \$ 17,998.47                         | \$ 0.00 | \$ 0.00 | \$ 0.00 | \$ 0.00 |  |
| Amount Spent on Digital Resources        | \$ 1,766.83       | \$ 21,926.89 (-44%)  | \$ 43,798.90                         | \$ 0.00 | \$ 0.00 | \$ 0.00 | \$ 0.00 |  |
| TOTAL Spent on All Library<br>Materials  | \$ 9,249.30       | \$ 100,277.03 (-27%) | \$ 162,646.46                        | \$ 0.00 | \$ 0.00 | \$ 0.00 | \$ 0.00 |  |