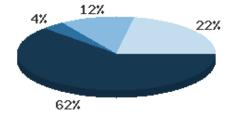

# Other Expenditures Tracking since 2018

October 2019

|                                         | DDI Mandhin Tatal | DDI VED                | В               | DL Year End (Ye | ar-over-Year Cha |         |         |
|-----------------------------------------|-------------------|------------------------|-----------------|-----------------|------------------|---------|---------|
|                                         | BDL Monthly Total | BDL YTD                | 2018            |                 | 2016             | 2015    | 2014    |
| Total Materials Expenditures            | \$ 9,249.30       | \$ 100,277.03 (-27%)   | \$ 162,646.46   | \$ 0.00         | \$ 0.00          | \$ 0.00 | \$ 0.00 |
| Total Staff Expenditures                | \$ 69,888.84      | \$ 970,142.27 (-19%)   | \$ 1,469,560.33 | \$ 0.00         | \$ 0.00          | \$ 0.00 | \$ 0.00 |
| Expenditures in other categories        | \$ 20,737.82      | \$ 297,135.11 (-20%)   | \$ 422,747.74   | \$ 0.00         | \$ 0.00          | \$ 0.00 | \$ 0.00 |
| TOTAL Expenditures in all<br>Categories | \$ 117,295.03     | \$ 1,479,285.50 (-13%) | \$ 2,054,954.53 | \$ 0.00         | \$ 0.00          | \$ 0.00 | \$ 0.00 |