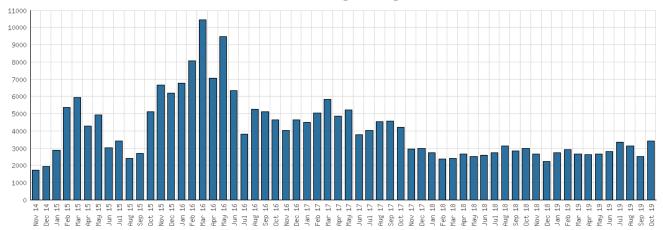

------|------|------|------|------|--|
|                               | Teen Space | BDL YTD | 2018                                 | 2017 | 2016 | 2015 | 2014 |  |
| Teen Space Attendance         | 593        | 4,172   | 0                                    | 0    | 0    | 0    | 0    |  |
| In-Person Reference Questions | 1          | 93      | 0                                    | 0    | 0    | 0    | 0    |  |
| Reference Telephone Calls     | 0          | 0       | 0                                    | 0    | 0    | 0    | 0    |  |
| Online Reference Questions    | 0          | 0       | 0                                    | 0    | 0    | 0    | 0    |  |

### District Attendance



### District Program Attendance



### District Physical Checkouts



### District Digital Usage



### District Use of Library-Provided Computers



District One-Hour Sessions on Library Wifi



### Year-to-Date Materials Expenditures





### YTD Expenditures in all Categories



### Physical Collection



### Digital Collection



### YTD Usage Breakdown of Digital Services