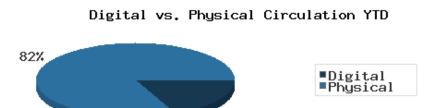

while about 3% of registered cardholders checked out a digital item.

Digital usage has comprised about 18% of total materials use year-to-date through October 2019, and digital usage somewhat increased from this time in 2018.

### District Digital Usage