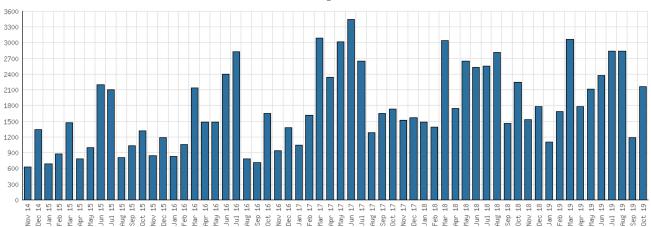

---------|------------|---------|--------------------------------------|------|------|------|------|--|
|                               | Teen Space | BDL YTD | 2018                                 | 2017 | 2016 | 2015 | 2014 |  |
| Teen Space Attendance         | 593        | 4,172   | 0                                    | 0    | 0    | 0    | 0    |  |
| In-Person Reference Questions | 1          | 93      | 0                                    | 0    | 0    | 0    | 0    |  |
| Reference Telephone Calls     | 0          | 0       | 0                                    | 0    | 0    | 0    | 0    |  |
| Online Reference Questions    | 0          | 0       | 0                                    | 0    | 0    | 0    | 0    |  |

### District Attendance



### District Program Attendance



### District Physical Checkouts



### District Digital Usage



### District Use of Library-Provided Computers



District One-Hour Sessions on Library Wifi



### Year-to-Date Materials Expenditures





### YTD Expenditures in all Categories



### Physical Collection



### Digital Collection



### YTD Usage Breakdown of Digital Services