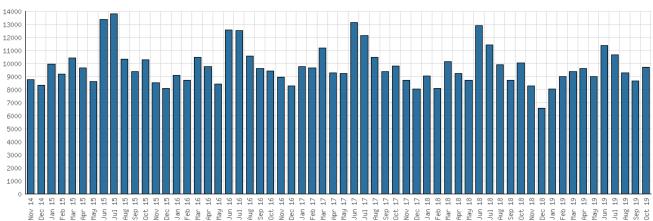

------------------------------------|------|------|------|------|--|
|                               | Teen Space | BDL YTD | 2018                                 | 2017 | 2016 | 2015 | 2014 |  |
| Teen Space Attendance         | 593        | 4,172   | 0                                    | 0    | 0    | 0    | 0    |  |
| In-Person Reference Questions | 1          | 93      | 0                                    | 0    | 0    | 0    | 0    |  |
| Reference Telephone Calls     | 0          | 0       | 0                                    | 0    | 0    | 0    | 0    |  |
| Online Reference Questions    | 0          | 0       | 0                                    | 0    | 0    | 0    | 0    |  |

### District Attendance



### District Program Attendance



### District Physical Checkouts



### District Digital Usage



### District Use of Library-Provided Computers



District One-Hour Sessions on Library Wifi



### Year-to-Date Materials Expenditures





### YTD Expenditures in all Categories



### Physical Collection



### Digital Collection



### YTD Usage Breakdown of Digital Services