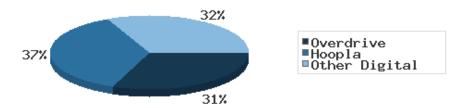

# Use of Digital Resources October 2019

|                                | DDI Manthir Tatal | BDL YTD      | BDL Year End (Year-over-Year Change) |               |               |                |               |  |  |
|--------------------------------|-------------------|--------------|--------------------------------------|---------------|---------------|----------------|---------------|--|--|
|                                | BDL Monthly Total |              | 2018                                 | 2017          | 2016          | 2015           | 2014          |  |  |
| OverDrive Checkouts            | 951               | 9,019 (+14%) | 9,501 (+21%)                         | 7,823 (+4%)   | 7,502 (+2%)   | 7,380 (+12%)   | 6,615 (+17%)  |  |  |
| Hoopla Checkouts (Began 2016)  | 1,026             | 10,680 (-1%) | 12,796 (+20%)                        | 10,669 (+96%) | 5,432         | 0              | 0             |  |  |
| All Other Digital Services     | 1,448             | 9,244 (+12%) | 9,572 (-72%)                         | 34,047 (-46%) | 62,788 (+38%) | 45,565 (+203%) | 15,031 (+26%) |  |  |
| TOTAL Use of Digital Resources | 3,425             | 28,943 (+7%) | 31,869 (-39%)                        | 52,539 (-31%) | 75,722 (+43%) | 52,945 (+145%) | 21,646 (+23%) |  |  |