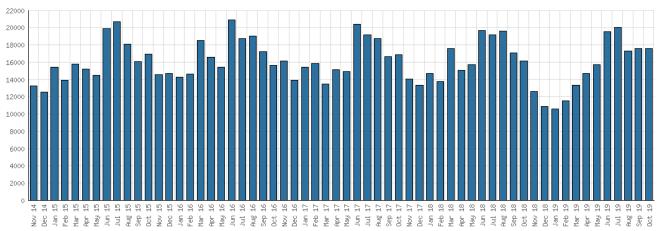

|      |  |
|-------------------------------|------------|---------|--------------------------------------|------|------|------|------|--|
|                               | Teen Space | BDL YTD | 2018                                 | 2017 | 2016 | 2015 | 2014 |  |
| Teen Space Attendance         | 593        | 4,172   | 0                                    | 0    | 0    | 0    | 0    |  |
| In-Person Reference Questions | 1          | 93      | 0                                    | 0    | 0    | 0    | 0    |  |
| Reference Telephone Calls     | 0          | 0       | 0                                    | 0    | 0    | 0    | 0    |  |
| Online Reference Questions    | 0          | 0       | 0                                    | 0    | 0    | 0    | 0    |  |

### District Attendance



### District Program Attendance



### District Physical Checkouts



### District Digital Usage



### District Use of Library-Provided Computers



District One-Hour Sessions on Library Wifi



### Year-to-Date Materials Expenditures





### YTD Expenditures in all Categories



### Physical Collection



### Digital Collection



### YTD Usage Breakdown of Digital Services