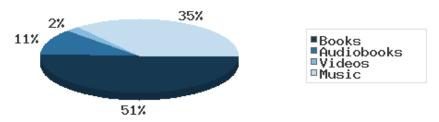

Physical Collection
Tracking Item-Type Breakdown Since 8/2017

|                                                                |                   |         | BDL Year End (Year-over-Year Change) |                |               |               |               |  |  |
|----------------------------------------------------------------|-------------------|---------|--------------------------------------|----------------|---------------|---------------|---------------|--|--|
|                                                                | BDL Monthly Total | BDL YTD | 2018                                 | 2017           | 2016          | 2015          | 2014          |  |  |
| Physical Books and All other Print<br>Materials in the Catalog | 98,775            |         | 100,253 (-0%)                        | 100,293        | 0             | 0             | 0             |  |  |
| Physical Audiobooks in the Catalog                             | 1,777             |         | 1,881 (+2%)                          | 1,852          | 0             | 0             | 0             |  |  |
| Physical Video Materials in the<br>Catalog                     | 11,215            |         | 10,579 (+1%)                         | 10,519         | 0             | 0             | 0             |  |  |
| Physical Music Recordings in the<br>Catalog                    | 188               |         | 337 (-2%)                            | 345            | 0             | 0             | 0             |  |  |
| TOTAL Physical Items in the<br>Catalog                         | 111,916           |         | 113,050 (+0%)                        | 113,009 (-11%) | 126,407 (-4%) | 131,432 (+1%) | 130,210 (+1%) |  |  |