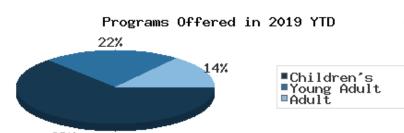

Compared to this time year-to-date 2018, the number of programs BDL offered has increased. Attendance at programs slightly decreased over this same period.

See the full statistical report, starting on the next page, for details and more graphs. The most up-to-date stats are always available online and interactive at <a href="https://www.BranchDistrictLibrary.org/stats">https://www.BranchDistrictLibrary.org/stats</a>.

## Programs Held October 2019

|                                           | DDI Manakha Takal | BDL YTD      |             | BDL Year     | r End (Year-over-Year | Change)      |             |
|-------------------------------------------|-------------------|--------------|-------------|--------------|-----------------------|--------------|-------------|
|                                           | BDL Monthly Total | BUL TID      | 2018        | 2017         | 2016                  | 2015         | 2014        |
| Juvenile Programs Held                    | 80                | 651 (+13%)   | 730 (+1%)   | 720 (+19%)   | 604 (+5%)             | 575 (+19%)   | 482 (+3%)   |
| Young Adult Programs Held                 | 41                | 229 (-20%)   | 338 (+41%)  | 239 (+47%)   | 163 (+8%)             | 151 (+20%)   | 126 (+157%) |
| Adult Programs Held                       | 31                | 145 (+22%)   | 136 (-7%)   | 146 (-34%)   | 220 (+40%)            | 157 (+26%)   | 125 (+44%)  |
| Juvenile Summer Reading Events<br>Held    | 0                 | 173 (+52%)   | 114 (+20%)  | 95 (+7%)     | 89 (+6%)              | 84 (+8%)     | 78          |
| Young Adult Summer Reading<br>Events Held | 0                 | 61 (+24%)    | 49 (-14%)   | 57 (+97%)    | 29 (-66%)             | 85 (+183%)   | 30          |
| Adult Summer Reading Events Held          | 0                 | 17 (+467%)   | 3           | 0            | 3 (-40%)              | 5 (+25%)     | 4           |
| Computer Classes Held                     | 3                 | 23 (+44%)    | 20 (-9%)    | 22 (+57%)    | 14 (-36%)             | 22 (-8%)     | 24          |
| TOTAL of All Programs                     | 155               | 1,299 (+12%) | 1,390 (+9%) | 1,279 (+14%) | 1,122 (+4%)           | 1,079 (+24%) | 869 (+43%)  |

### District Program Attendance