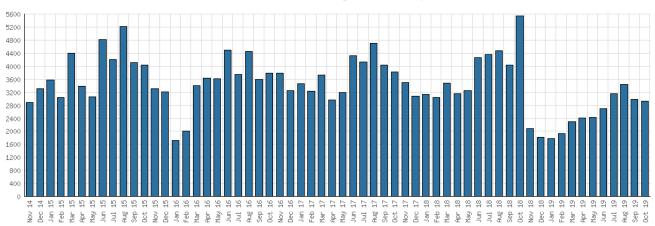

| Teen Space | BDL YTD | 2018                                 | 2017 | 2016 | 2015 | 2014 |  |
| Teen Space Attendance         | 593        | 4,172   | 0                                    | 0    | 0    | 0    | 0    |  |
| In-Person Reference Questions | 1          | 93      | 0                                    | 0    | 0    | 0    | 0    |  |
| Reference Telephone Calls     | 0          | 0       | 0                                    | 0    | 0    | 0    | 0    |  |
| Online Reference Questions    | 0          | 0       | 0                                    | 0    | 0    | 0    | 0    |  |

### District Attendance



### District Program Attendance



### District Physical Checkouts



### District Digital Usage



### District Use of Library-Provided Computers



District One-Hour Sessions on Library Wifi



### Year-to-Date Materials Expenditures





### YTD Expenditures in all Categories



### Physical Collection



### Digital Collection



### YTD Usage Breakdown of Digital Services