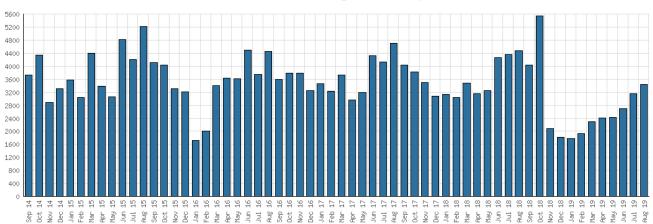

# Use of Physical Items August 2019

|                                                                                         | PDI Monthly Total | L Monthly Total BDL YTD |               | BDL Year End (Year-over-Year Change) |                 |               |                |  |  |
|-----------------------------------------------------------------------------------------|-------------------|-------------------------|---------------|--------------------------------------|-----------------|---------------|----------------|--|--|
|                                                                                         | BDL Monthly Total | BDL 11D                 | 2018          | 2017                                 | 2016            | 2015          | 2014           |  |  |
| Checkouts of Cataloged Items                                                            | 9,277             | 76,426 (-4%)            | 113,128 (-6%) | 120,916 (+2%)                        | 118,595 (-3%)   | 121,841 (-1%) | 123,074 (-11%) |  |  |
| Renewals of Cataloged Items                                                             | 1,047             | 9,194 (+4%)             | 13,607 (-8%)  | 14,804 (-4%)                         | 15,480 (+0%)    | 15,434 (-4%)  | 16,044 (-2%)   |  |  |
| Items Used in the Library But Not<br>Checked Out                                        | 327               | 2,940 (+75%)            | 2,803 (-8%)   | 3,050 (+126%)                        | 1,351 (+7,011%) | 19 (-68%)     | 60             |  |  |
| Checkouts of Uncataloged Items                                                          | 348               | 2,263 (-17%)            | 3,904 (+38%)  | 2,839 (-38%)                         | 4,578 (+4%)     | 4,385 (-5%)   | 4,601 (-8%)    |  |  |
| Requests from BDL Patrons for<br>Items at Other MeLCat Libraries,<br>Actually Fulfilled | 769               | 6,788 (+3%)             | 9,777 (+20%)  | 8,169 (+15%)                         | 7,112 (+16%)    | 6,118 (+8%)   | 5,677 (-10%)   |  |  |
| Requests from Other MeLCat<br>Libraries for Items at BDL, Actually<br>Fulfilled         | 639               | 5,271 (-14%)            | 9,810 (+25%)  | 7,867 (+11%)                         | 7,068 (+46%)    | 4,855 (-10%)  | 5,400 (-42%)   |  |  |
| TOTAL Use of Physical Items                                                             | 12,407            | 102,882 (-2%)           | 153,029 (-3%) | 157,645 (+2%)                        | 154,184 (+1%)   | 152,652 (-1%) | 154,856 (-12%) |  |  |

### District Physical Checkouts