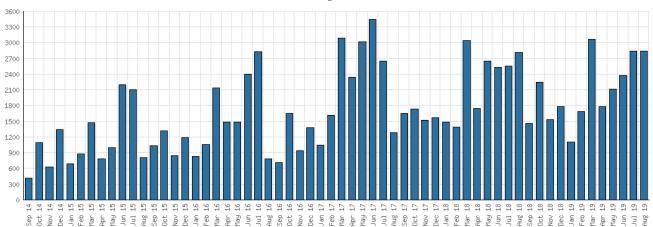

## Attendance August 2019

|                                                                        | DDI Manakhir Takal | BDL YTD        | BDL Year End (Year-over-Year Change) |                 |                  |                 |                |  |  |
|------------------------------------------------------------------------|--------------------|----------------|--------------------------------------|-----------------|------------------|-----------------|----------------|--|--|
|                                                                        | BDL Monthly Total  |                | 2018                                 | 2017            | 2016             | 2015            | 2014           |  |  |
| Attendance                                                             | 16,735             | 114,012 (-16%) | 191,866 (-1%)                        | 193,922 (-4%)   | 200,991 (+3%)    | 195,735 (+17%)  | 167,414 (-2%)  |  |  |
| Hours Open                                                             | 1,081.50           | 7,680.50 (-8%) | 12,312.00 (+13%)                     | 10,869.15 (-0%) | 10,877.50 (+25%) | 8,703.00 (+61%) | 5,395.00 (+3%) |  |  |
| Number of Hours Scheduled Open<br>Each Week (Tracking Since<br>1/2018) | 251.00             |                | 255.00                               | 0.00            | 0.00             | 0.00            | 0.00           |  |  |

### District Attendance