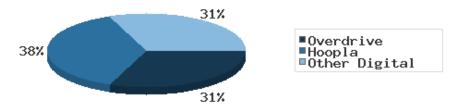

# Use of Digital Resources August 2019

|                                | DDI Manthia Tatal | BDL YTD      | BDL Year End (Year-over-Year Change) |               |               |                |               |  |  |
|--------------------------------|-------------------|--------------|--------------------------------------|---------------|---------------|----------------|---------------|--|--|
|                                | BDL Monthly Total |              | 2018                                 | 2017          | 2016          | 2015           | 2014          |  |  |
| OverDrive Checkouts            | 967               | 7,150 (+16%) | 9,501 (+21%)                         | 7,823 (+4%)   | 7,502 (+2%)   | 7,380 (+12%)   | 6,615 (+17%)  |  |  |
| Hoopla Checkouts (Began 2016)  | 983               | 8,701 (+1%)  | 12,796 (+20%)                        | 10,669 (+96%) | 5,432         | 0              | 0             |  |  |
| All Other Digital Services     | 1,189             | 7,131 (+12%) | 9,572 (-72%)                         | 34,047 (-46%) | 62,788 (+38%) | 45,565 (+203%) | 15,031 (+26%) |  |  |
| TOTAL Use of Digital Resources | 3,139             | 22,982 (+9%) | 31,869 (-39%)                        | 52,539 (-31%) | 75,722 (+43%) | 52,945 (+145%) | 21,646 (+23%) |  |  |

### YTD Usage Breakdown of Digital Services