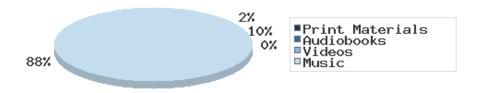

Physical Collection
Tracking Item-Type Breakdown Since 8/2017

|                                                                |                   |         | BDL Year End (Year-over-Year Change) |                |               |               |               |  |  |
|----------------------------------------------------------------|-------------------|---------|--------------------------------------|----------------|---------------|---------------|---------------|--|--|
|                                                                | BDL Monthly Total | BDL YTD | 2018                                 | 2017           | 2016          | 2015          | 2014          |  |  |
| Physical Books and All other Print<br>Materials in the Catalog | 100,189           |         | 100,253 (-0%)                        | 100,293        | 0             | 0             | 0             |  |  |
| Physical Audiobooks in the Catalog                             | 1,765             |         | 1,881 (+2%)                          | 1,852          | 0             | 0             | 0             |  |  |
| Physical Video Materials in the<br>Catalog                     | 11,119            |         | 10,579 (+1%)                         | 10,519         | 0             | 0             | 0             |  |  |
| Physical Music Recordings in the<br>Catalog                    | 188               |         | 337 (-2%)                            | 345            | 0             | 0             | 0             |  |  |
| TOTAL Physical Items in the<br>Catalog                         | 113,222           |         | 113,050 (+0%)                        | 113,009 (-11%) | 126,407 (-4%) | 131,432 (+1%) | 130,210 (+1%) |  |  |

### Physical Collection