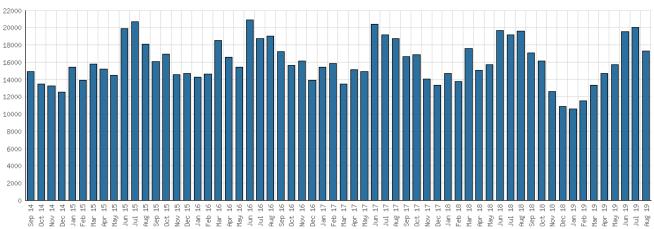

|      |  |
|-------------------------------|------------|---------|--------------------------------------|------|------|------|------|--|
|                               | Teen Space |         | 2018                                 | 2017 | 2016 | 2015 | 2014 |  |
| Teen Space Attendance         | 0          | 2,614   | 0                                    | 0    | 0    | 0    | 0    |  |
| In-Person Reference Questions | 0          | 80      | 0                                    | 0    | 0    | 0    | 0    |  |
| Reference Telephone Calls     | 0          | 0       | 0                                    | 0    | 0    | 0    | 0    |  |
| Online Reference Questions    | 0          | 0       | 0                                    | 0    | 0    | 0    | 0    |  |

### District Attendance



### District Program Attendance



### District Physical Checkouts



### District Digital Usage



### District Use of Library-Provided Computers







### Year-to-Date Materials Expenditures





### YTD Expenditures in all Categories



### Physical Collection



### Digital Collection



### YTD Usage Breakdown of Digital Services