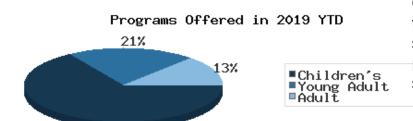

## Programs Held August 2019

|                                           | BDL Monthly Total | BDL YTD      |             | BDL Year     | End (Year-over-Year | Change)      |            |
|-------------------------------------------|-------------------|--------------|-------------|--------------|---------------------|--------------|------------|
|                                           | BDE MONUNY TOTAL  | BUL 11D      | 2018        | 2017         | 2016                | 2015         | 2014       |
| Juvenile Programs Held                    | 39                | 519 (+16%)   | 730 (+1%)   | 720 (+19%)   | 604 (+5%)           | 575 (+19%)   | 482 (+3%   |
| Young Adult Programs Held                 | 19                | 157 (-34%)   | 338 (+41%)  | 239 (+47%)   | 163 (+8%)           | 151 (+20%)   | 126 (+157% |
| Adult Programs Held                       | 14                | 101 (+16%)   | 136 (-7%)   | 146 (-34%)   | 220 (+40%)          | 157 (+26%)   | 125 (+44%) |
| Juvenile Summer Reading Events<br>Held    | 1                 | 173 (+52%)   | 114 (+20%)  | 95 (+7%)     | 89 (+6%)            | 84 (+8%)     | 78         |
| Young Adult Summer Reading<br>Events Held | 0                 | 61 (+24%)    | 49 (-14%)   | 57 (+97%)    | 29 (-66%)           | 85 (+183%)   | 30         |
| Adult Summer Reading Events Held          | 0                 | 17 (+467%)   | 3           | 0            | 3 (-40%)            | 5 (+25%)     | 4          |
| Computer Classes Held                     | 3                 | 18 (+38%)    | 20 (-9%)    | 22 (+57%)    | 14 (-36%)           | 22 (-8%)     | 24         |
| TOTAL of All Programs                     | 76                | 1,046 (+10%) | 1,390 (+9%) | 1,279 (+14%) | 1,122 (+4%)         | 1,079 (+24%) | 869 (+43%  |

### District Program Attendance