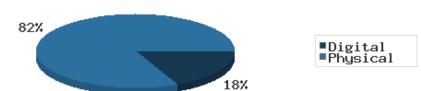

while about 3% of registered cardholders checked out a digital item.

Digital usage has comprised about 18% of total materials use year-to-date through August 2019, and digital usage somewhat increased from this time in 2018.

### YTD Usage Breakdown of Digital Services