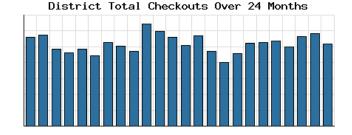

# STATISTICAL REPORT FOR AUGUST 2019 Prepared on September 13, 2019

### **Monthly Stats Brief Narrative**

Through August 2019, the number of patrons entering our buildings somewhat decreased system-wide compared to this same time year-to-date the previous year. Combined physical and digital use of library materials stayed about the same year-to-date compared to 2018. About 11% of our registered cardholders checked out a physical item this past month,



while about 3% of registered cardholders checked out a digital item.





Digital usage has comprised about 18% of total materials use year-to-date through August 2019, and digital usage somewhat increased from this time in 2018.

In August 2019, BDL patrons saved \$145,294.10 by checking out 12,407 physical items from the library. Our programming for all ages and our digital services further increase the library's value to the community, bringing the total estimated value to \$184,637.39.



Compared to this time year-to-date 2018, the number of programs BDL offered has somewhat increased. Attendance at programs slightly decreased over this same period.

See the full statistical report, starting on the next page, for details and more graphs. The most up-to-date stats are always availabl