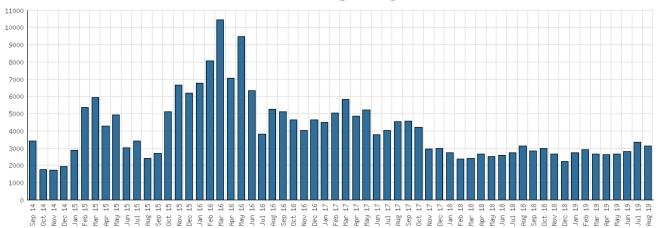

## Program Attendance August 2019

|                                                   | BDL Monthly Total | BDL YTD      |              | BDL Yea       | ar End (Year-over-Year ( | Change)      |               |
|---------------------------------------------------|-------------------|--------------|--------------|---------------|--------------------------|--------------|---------------|
|                                                   | BDL Monthly Total | BULTIU       | 2018         | 2017          | 2016                     | 2015         | 2014          |
| Attendees at Juvenile Programs                    | 1,531             | 9,832 (-5%)  | 15,725 (+2%) | 15,351 (+48%) | 10,371 (+23%)            | 8,415 (+7%)  | 7,857 (-11%)  |
| Attendees at Young Adult<br>Programs              | 564               | 1,444 (-41%) | 3,218 (-15%) | 3,806 (+276%) | 1,011 (+14%)             | 884 (+38%)   | 641 (+36%)    |
| Attendees at Adult Programs                       | 733               | 1,716 (+52%) | 1,970 (-0%)  | 1,979 (-3%)   | 2,048 (-5%)              | 2,157 (+65%) | 1,310 (+18%)  |
| Attendees at Juvenile Summer<br>Reading Events    | 2                 | 4,186 (+8%)  | 3,864 (+24%) | 3,116 (-20%)  | 3,904 (+56%)             | 2,499 (-21%) | 3,159         |
| Attendees at Young Adult Summer<br>Reading Events | 0                 | 279 (-16%)   | 333 (-50%)   | 671 (+127%)   | 295 (+14%)               | 259 (-16%)   | 307           |
| Attendees at Adult Summer<br>Reading Events       | 0                 | 310 (+265%)  | 85           | 0             | 21 (-73%)                | 77 (-31%)    | 111           |
| Attendees at Computer Classes                     | 3                 | 18 (+38%)    | 20 (-5%)     | 21 (+75%)     | 12 (-59%)                | 29 (+4%)     | 28            |
| TOTAL of All Program Attendance                   | 2,833             | 17,785 (-2%) | 25,215 (+1%) | 24,944 (+41%) | 17,662 (+23%)            | 14,320 (+7%) | 13,413 (+28%) |

### District Program Attendance