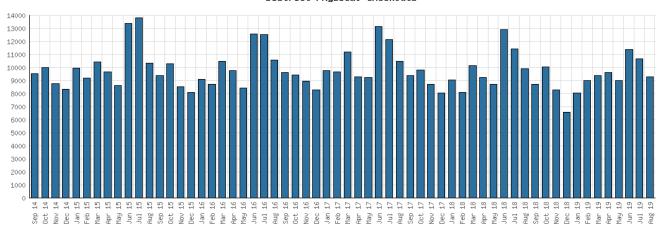

# Library-Provided Computer Services August 2019

|                                                                   | BDL Monthly Total | r Total BDL YTD | BDL Year End (Year-over-Year Change) |               |                |                |                |  |
|-------------------------------------------------------------------|-------------------|-----------------|--------------------------------------|---------------|----------------|----------------|----------------|--|
|                                                                   | BDL Monthly Total |                 | 2018                                 | 2017          | 2016           | 2015           | 2014           |  |
| One-hour sessions on Library Wifi                                 | 38,829            | 323,630 (+10%)  | 465,219 (+9%)                        | 425,714 (+4%) | 410,437 (+17%) | 351,423 (+18%) | 298,098 (+37%) |  |
| Desktop, Laptop, and Tablet<br>Computers Available for Public Use | 88                |                 | 89 (+22%)                            | 73            | 73             | 73             | 73             |  |
| Sessions on Library-Provided<br>Computers                         | 3,873             | 23,210 (-25%)   | 45,687 (+3%)                         | 44,181 (+6%)  | 41,513 (-11%)  | 46,405 (+6%)   | 43,756 (-6%)   |  |
| Hours Library-Provided Computers<br>Used (Tracking Since 2018)    | 2,875.32          | 16,485.26 (+7%) | 24,701.55                            | 0.00          | 0.00           | 0.00           | 0.00           |  |
| Desktop, Laptop, and Tablet<br>Computers Available for Staff Use  | 52                |                 | 50 (+22%)                            | 41            | 41             | 41             | 41             |  |

### District Use of Library-Provided Computers