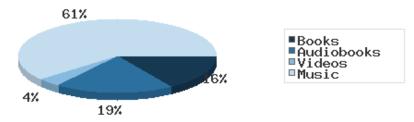

### August 2019

|                                                |                   | BDL YTD | ,              | BDL Year End (Year-over-Year Change) |      |      |      |  |  |
|------------------------------------------------|-------------------|---------|----------------|--------------------------------------|------|------|------|--|--|
|                                                | BDL Monthly Total | BUL TIU | 2018           | 2017                                 | 2016 | 2015 | 2014 |  |  |
| Ebooks in All Digital Collections              | 64,527            |         | 306,595 (+33%) | 230,178                              | 0    | 0    | 0    |  |  |
| Audiobooks in All Digital<br>Collections       | 77,954            |         | 71,995 (+36%)  | 52,833                               | 0    | 0    | 0    |  |  |
| Video Materials in All Digital<br>Collections  | 15,562            |         | 14,229 (-10%)  | 15,767                               | 0    | 0    | 0    |  |  |
| Music Recordings in All Digital<br>Collections | 245,141           |         | 239,705 (-14%) | 280,259                              | 0    | 0    | 0    |  |  |
| TOTAL of All Digital Collections               | 403,184           |         | 632,524 (+9%)  | 579,037                              | 0    | 0    | 0    |  |  |

### Digital Collection