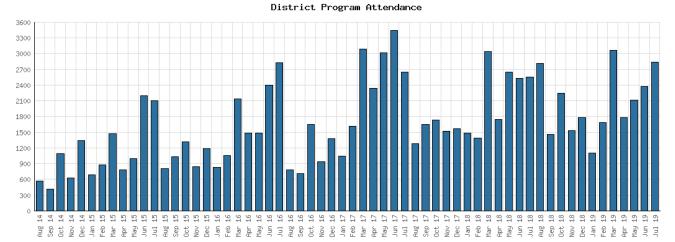

#### Program Attendance July 2019

|                                                   | BDL Monthly Total | BDL YTD      |              | BDL Year End (Year-over-Year Change) |               |              |               |  |  |  |
|---------------------------------------------------|-------------------|--------------|--------------|--------------------------------------|---------------|--------------|---------------|--|--|--|
|                                                   | BDL Monthly Total | BULTID       | 2018         | 2017                                 | 2016          | 2015         | 2014          |  |  |  |
| Attendees at Juvenile Programs                    | 8                 | 8,301 (+4%)  | 15,725 (+2%) | 15,351 (+48%)                        | 10,371 (+23%) | 8,415 (+7%)  | 7,857 (-11%)  |  |  |  |
| Attendees at Young Adult<br>Programs              | 0                 | 880 (-59%)   | 3,218 (-15%) | 3,806 (+276%)                        | 1,011 (+14%)  | 884 (+38%)   | 641 (+36%)    |  |  |  |
| Attendees at Adult Programs                       | 103               | 983 (+1%)    | 1,970 (-0%)  | 1,979 (-3%)                          | 2,048 (-5%)   | 2,157 (+65%) | 1,310 (+18%)  |  |  |  |
| Attendees at Juvenile Summer<br>Reading Events    | 2,393             | 4,184 (+8%)  | 3,864 (+24%) | 3,116 (-20%)                         | 3,904 (+56%)  | 2,499 (-21%) | 3,159         |  |  |  |
| Attendees at Young Adult Summer<br>Reading Events | 138               | 279 (-16%)   | 333 (-50%)   | 671 (+127%)                          | 295 (+14%)    | 259 (-16%)   | 307           |  |  |  |
| Attendees at Adult Summer<br>Reading Events       | 193               | 310 (+265%)  | 85           | 0                                    | 21 (-73%)     | 77 (-31%)    | 111           |  |  |  |
| Attendees at Computer Classes                     | 1                 | 15 (+25%)    | 20 (-5%)     | 21 (+75%)                            | 12 (-59%)     | 29 (+4%)     | 28            |  |  |  |
| TOTAL of All Program Attendance                   | 2,836             | 14,952 (-3%) | 25,215 (+1%) | 24,944 (+41%)                        | 17,662 (+23%) | 14,320 (+7%) | 13,413 (+28%) |  |  |  |

#### Selected Graphs 5-year Monthly Trends