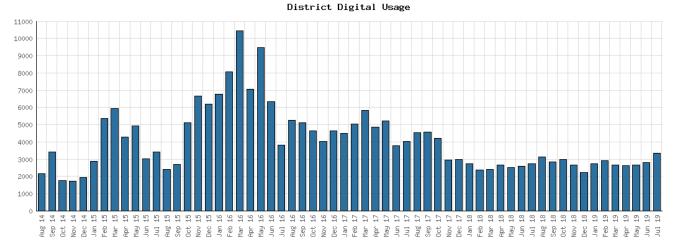

#### Use of Digital Resources July 2019

|                                |                   |               | BDL Year End (Year-over-Year Change) |               |               |                |               |  |  |
|--------------------------------|-------------------|---------------|--------------------------------------|---------------|---------------|----------------|---------------|--|--|
|                                | BDL Monthly Total | BDL YTD       | 2018                                 | 2017          | 2016          | 2015           | 2014          |  |  |
| OverDrive Checkouts            | 939               | 6,183 (+18%)  | 9,501 (+21%)                         | 7,823 (+4%)   | 7,502 (+2%)   | 7,380 (+12%)   | 6,615 (+17%)  |  |  |
| Hoopla Checkouts (Began 2016)  | 1,030             | 7,718 (+3%)   | 12,796 (+20%)                        | 10,669 (+96%) | 5,432         | 0              | 0             |  |  |
| All Other Digital Services     | 1,399             | 5,942 (+12%)  | 9,572 (-72%)                         | 34,047 (-46%) | 62,788 (+38%) | 45,565 (+203%) | 15,031 (+26%) |  |  |
| TOTAL Use of Digital Resources | 3,368             | 19,843 (+10%) | 31,869 (-39%)                        | 52,539 (-31%) | 75,722 (+43%) | 52,945 (+145%) | 21,646 (+23%) |  |  |

#### Selected Graphs 5-year Monthly Trends