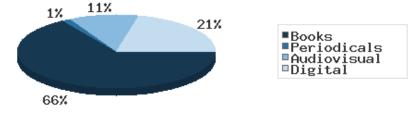

#### Materials Expenditures Tracking since 2018

July 2019

|                                          |                   |                           |               | BDL Year End (Y | BDL Year End (Year-over-Year Change) |         |         |  |  |  |
|------------------------------------------|-------------------|---------------------------|---------------|-----------------|--------------------------------------|---------|---------|--|--|--|
|                                          | BDL Monthly Total | BDL YTD                   | 2018          | 2017            | 2016                                 | 2015    | 2014    |  |  |  |
| Amount Spent on Books                    | \$ 3,580.92       | \$ 50,970.37 (-6%)        | \$ 93,763.50  | \$ 0.00         | \$ 0.00                              | \$ 0.00 | \$ 0.00 |  |  |  |
| Amount Spent on Periodicals              | \$ 217.00         | \$ 1,061.54 (-36%)        | \$ 7,085.59   | \$ 0.00         | \$ 0.00                              | \$ 0.00 | \$ 0.00 |  |  |  |
| Amount Spent on Audiovisual<br>Materials | \$ 1,212.42       | \$ 8,709.19 (-20%)        | \$ 17,998.47  | \$ 0.00         | \$ 0.00                              | \$ 0.00 | \$ 0.00 |  |  |  |
| Amount Spent on Digital Resources        | \$ 1,958.74       | \$ <b>16,455.49</b> (-8%) | \$ 43,798.90  | \$ 0.00         | \$ 0.00                              | \$ 0.00 | \$ 0.00 |  |  |  |
| TOTAL Spent on All Library<br>Materials  | \$ 6,969.08       | \$ 77,196.59 (-9%)        | \$ 162,646.46 | \$ 0.00         | \$ 0.00                              | \$ 0.00 | \$ 0.00 |  |  |  |