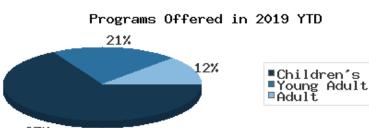

#### Programs Held July 2019

|                                           | BDL Monthly Total | BDL YTD    |                  | BDL Yea             | r End (Year-over-Year | Change)             |             |
|-------------------------------------------|-------------------|------------|------------------|---------------------|-----------------------|---------------------|-------------|
|                                           |                   | BULTID     | 2018             | 2017                | 2016                  | 2015                | 2014        |
| Juvenile Programs Held                    | 2                 | 480 (+20%) | 730 (+1%)        | 720 (+19%)          | 604 (+5%)             | 575 (+19%)          | 482 (+3%)   |
| Young Adult Programs Held                 | 3                 | 138 (-38%) | 338 (+41%)       | 239 (+47%)          | 163 (+8%)             | 151 (+20%)          | 126 (+157%) |
| Adult Programs Held                       | 2                 | 87 (+18%)  | 136 (-7%)        | 146 (-34%)          | 220 (+40%)            | 157 (+26%)          | 125 (+44%)  |
| Juvenile Summer Reading Events<br>Held    | 107               | 172 (+51%) | 114 (+20%)       | 95 (+7%)            | 89 (+6%)              | 84 (+8%)            | 78          |
| Young Adult Summer Reading<br>Events Held | 40                | 61 (+24%)  | <b>49</b> (-14%) | 57 (+97%)           | 29 (-66%)             | 85 (+183%)          | 30          |
| Adult Summer Reading Events Held          | 9                 | 17 (+467%) | 3                | 0                   | 3 (-40%)              | 5 (+25%)            | 4           |
| Computer Classes Held                     | 1                 | 15 (+25%)  | 20 (-9%)         | 22 (+57%)           | 14 (-36%)             | 22 (-8%)            | 24          |
| TOTAL of All Programs                     | 164               | 970 (+11%) | 1,390 (+9%)      | <b>1,279</b> (+14%) | 1,122 (+4%)           | <b>1,079</b> (+24%) | 869 (+43%)  |