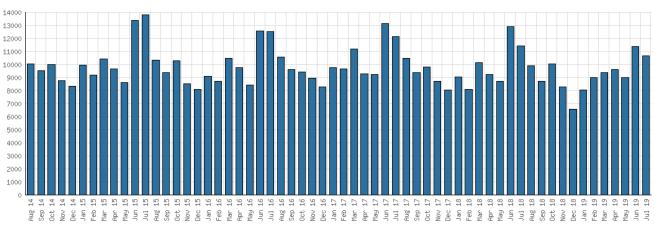

#### Attendance July 2019

|                                                                        | DDI Maathiu Tatal | BDL YTD        | BDL Year End (Year-over-Year Change) |                 |                  |                 |                |  |  |
|------------------------------------------------------------------------|-------------------|----------------|--------------------------------------|-----------------|------------------|-----------------|----------------|--|--|
|                                                                        | BDL Monthly Total |                | 2018                                 | 2017            | 2016             | 2015            | 2014           |  |  |
| Attendance                                                             | 17,294            | 97,277 (-16%)  | 191,866 (-1%)                        | 193,922 (-4%)   | 200,991 (+3%)    | 195,735 (+17%)  | 167,414 (-2%)  |  |  |
| Hours Open                                                             | 1,033.50          | 6,599.00 (-9%) | 12,312.00 (+13%)                     | 10,869.15 (-0%) | 10,877.50 (+25%) | 8,703.00 (+61%) | 5,395.00 (+3%) |  |  |
| Number of Hours Scheduled Open<br>Each Week (Tracking Since<br>1/2018) | 251.00            |                | 255.00                               | 0.00            | 0.00             | 0.00            | 0.00           |  |  |

#### Selected Graphs 5-year Monthly Trends