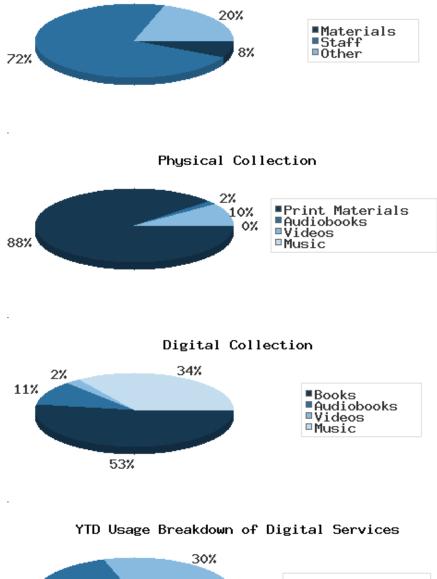

#### Other Expenditures Tracking since 2018

July 2019

|                                         | DDI Manthia Tatal | BDL YTD               | E               | BDL Year End (Ye | Year-over-Year Change) |         |         |  |
|-----------------------------------------|-------------------|-----------------------|-----------------|------------------|------------------------|---------|---------|--|
|                                         | BDL Monthly Total | BDL TID               | 2018            |                  | 2016                   | 2015    | 2014    |  |
| Total Materials Expenditures            | \$ 6,969.08       | \$ 77,196.59 (-9%)    | \$ 162,646.46   | \$ 0.00          | \$ 0.00                | \$ 0.00 | \$ 0.00 |  |
| Total Staff Expenditures                | \$ 72,325.34      | \$ 734,130.92 (-13%)  | \$ 1,469,560.33 | \$ 0.00          | \$ 0.00                | \$ 0.00 | \$ 0.00 |  |
| Expenditures in other categories        | \$ 19,120.10      | \$ 202,093.20 (-22%)  | \$ 422,747.74   | \$ 0.00          | \$ 0.00                | \$ 0.00 | \$ 0.00 |  |
| TOTAL Expenditures in all<br>Categories | \$ 122,873.81     | \$ 1,086,720.01 (-9%) | \$ 2,054,954.53 | \$ 0.00          | \$ 0.00                | \$ 0.00 | \$ 0.00 |  |

### Physical Collection Tracking Item-Type Breakdown Since 8/2017

|                                                                | BDL Monthly Total | BDL YTD | BDL Year End (Year-over-Year Change) |                |               |               |               |  |  |
|----------------------------------------------------------------|-------------------|---------|--------------------------------------|----------------|---------------|---------------|---------------|--|--|
|                                                                | BDL Monthly Total | BULTID  | 2018                                 | 2017           | 2016          | 2015          | 2014          |  |  |
| Physical Books and All other Print<br>Materials in the Catalog | 99,948            |         | 100,253 (-0%)                        | 100,293        | 0             | 0             | 0             |  |  |
| Physical Audiobooks in the Catalog                             | 1,759             |         | 1,881 (+2%)                          | 1,852          | 0             | 0             | 0             |  |  |
| Physical Video Materials in the<br>Catalog                     | 11,065            |         | <b>10,579</b> (+1%)                  | 10,519         | 0             | 0             | 0             |  |  |
| Physical Music Recordings in the<br>Catalog                    | 188               |         | 337 (-2%)                            | 345            | 0             | 0             | 0             |  |  |
| TOTAL Physical Items in the<br>Catalog                         | 112,921           |         | 113,050 (+0%)                        | 113,009 (-11%) | 126,407 (-4%) | 131,432 (+1%) | 130,210 (+1%) |  |  |

#### Digital Collection Tracking Since 8/2017

July 2019

|                                                | BDL Monthly Total | BDL YTD | BDL Year End (Year-over-Year Change) |         |      |      |      |  |  |
|------------------------------------------------|-------------------|---------|--------------------------------------|---------|------|------|------|--|--|
|                                                | BDE Montiny Total | BULTID  | 2018                                 | 2017    | 2016 | 2015 | 2014 |  |  |
| Ebooks in All Digital Collections              | 372,515           |         | 306,595 (+33%)                       | 230,178 | 0    | 0    | 0    |  |  |
| Audiobooks in All Digital<br>Collections       | 76,778            |         | 71,995 (+36%)                        | 52,833  | 0    | 0    | 0    |  |  |
| Video Materials in All Digital<br>Collections  | 15,293            |         | 14,229 (-10%)                        | 15,767  | 0    | 0    | 0    |  |  |
| Music Recordings in All Digital<br>Collections | 242,577           |         | 239,705 (-14%)                       | 280,259 | 0    | 0    | 0    |  |  |
| TOTAL of All Digital Collections               | 707,163           |         | 632,524 (+9%)                        | 579,037 | 0    | 0    | 0    |  |  |