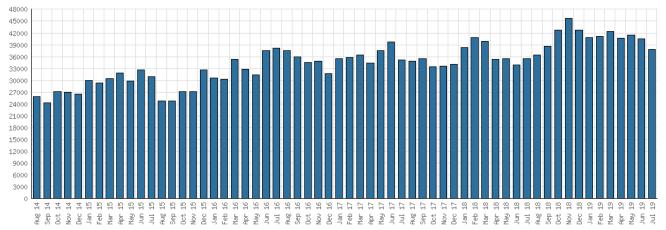

#### Selected Graphs 5-year Monthly Trends

#### District Physical Checkouts

District Use of Library-Provided Computers

District One-Hour Sessions on Library Wifi