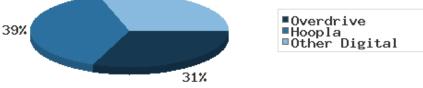

#### Use of Digital Resources July 2019

|                                |                   |               | BDL Year End (Year-over-Year Change) |               |               |                |               |  |  |
|--------------------------------|-------------------|---------------|--------------------------------------|---------------|---------------|----------------|---------------|--|--|
|                                | BDL Monthly Total | BDL YTD       | 2018                                 | 2017          | 2016          | 2015           | 2014          |  |  |
| OverDrive Checkouts            | 939               | 6,183 (+18%)  | 9,501 (+21%)                         | 7,823 (+4%)   | 7,502 (+2%)   | 7,380 (+12%)   | 6,615 (+17%)  |  |  |
| Hoopla Checkouts (Began 2016)  | 1,030             | 7,718 (+3%)   | 12,796 (+20%)                        | 10,669 (+96%) | 5,432         | 0              | 0             |  |  |
| All Other Digital Services     | 1,399             | 5,942 (+12%)  | 9,572 (-72%)                         | 34,047 (-46%) | 62,788 (+38%) | 45,565 (+203%) | 15,031 (+26%) |  |  |
| TOTAL Use of Digital Resources | 3,368             | 19,843 (+10%) | 31,869 (-39%)                        | 52,539 (-31%) | 75,722 (+43%) | 52,945 (+145%) | 21,646 (+23%) |  |  |