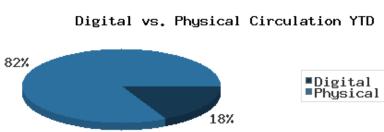

while about 3% of registered cardholders checked out a digital item.

Digital usage has comprised about 18% of total materials use year-to-date through July 2019, and digital usage increased from this time in 2018.