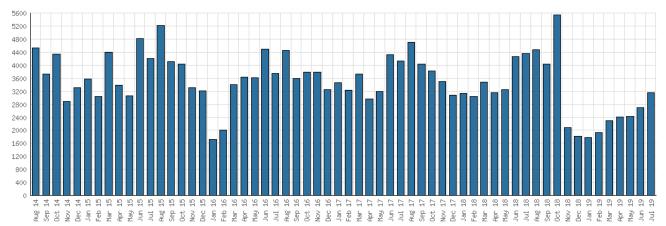

### Website Stats July 2019

|                            | BDL Monthly Total | BDL YTD       | BDL Year End (Year-over-Year Change) |               |               |               |                      |  |
|----------------------------|-------------------|---------------|--------------------------------------|---------------|---------------|---------------|----------------------|--|
|                            |                   |               | 2018                                 | 2017          | 2016          | 2015          | 2014                 |  |
| Monthly Website Sessions   | 5,839             | 35,505 (+31%) | 45,594 (-38%)                        | 73,326 (-2%)  | 75,139 (+3%)  | 72,706 (+6%)  | <b>68,773</b> (-22%) |  |
| Monthly Website Page Views | 11,605            | 80,778 (+14%) | 118,634 (-33%)                       | 177,799 (-2%) | 182,084 (+7%) | 169,630 (+4%) | 163,277 (-8%)        |  |

#### Selected Graphs 5-year Monthly Trends