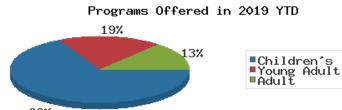

#### Programs Held May 2019

|                                           |                   | BDL YTD    |                  | BDL Yea      | r End (Year-over-Year | Change)             |             |
|-------------------------------------------|-------------------|------------|------------------|--------------|-----------------------|---------------------|-------------|
|                                           | BDL Monthly Total | BDL TID    | 2018             | 2017         | 2016                  | 2015                | 2014        |
| Juvenile Programs Held                    | 55                | 340 (-10%) | 730 (+1%)        | 720 (+19%)   | 604 (+5%)             | 575 (+19%)          | 482 (+3%)   |
| Young Adult Programs Held                 | 17                | 124 (-32%) | 338 (+41%)       | 239 (+47%)   | 163 (+8%)             | 151 (+20%)          | 126 (+157%) |
| Adult Programs Held                       | 25                | 82 (+26%)  | 136 (-7%)        | 146 (-34%)   | 220 (+40%)            | 157 (+26%)          | 125 (+44%)  |
| Juvenile Summer Reading Events<br>Held    | 0                 | 0          | 114 (+20%)       | 95 (+7%)     | 89 (+6%)              | 84 (+8%)            | 78          |
| Young Adult Summer Reading<br>Events Held | 1                 | 1          | <b>49</b> (-14%) | 57 (+97%)    | 29 (-66%)             | 85 (+183%)          | 30          |
| Adult Summer Reading Events<br>Held       | 0                 | 0          | 3                | 0            | 3 (-40%)              | 5 (+25%)            | 4           |
| Computer Classes Held                     | 2                 | 12         | 20 (-9%)         | 22 (+57%)    | 14 (-36%)             | 22 (-8%)            | 24          |
| TOTAL of All Programs                     | 100               | 559 (-13%) | 1,390 (+9%)      | 1,279 (+14%) | 1,122 (+4%)           | <b>1,079</b> (+24%) | 869 (+43%)  |