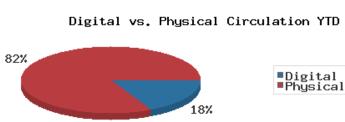

Digital usage has comprised about 18% of total materials use year-to-date through May 2019, and digital usage somewhat increased from this time in 2018.

In May 2019, BDL patrons saved \$148,120.10 by checking out 12,319 physical items from the library. Our programming for all ages and our digital services further increase the library's value to the community, bringing the total estimated value to \$179,111.55.