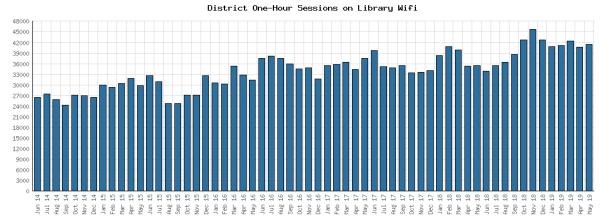

#### Library-Provided Computer Services May 2019

|                                                                   |                   | BDL YTD        | BDL Year End (Year-over-Year Change) |               |                |                |                |  |  |
|-------------------------------------------------------------------|-------------------|----------------|--------------------------------------|---------------|----------------|----------------|----------------|--|--|
|                                                                   | BDL Monthly Total |                | 2018                                 | 2017          | 2016           | 2015           | 2014           |  |  |
| One-hour sessions on Library Wifi                                 | 41,522            | 206,411 (+9%)  | 465,219 (+9%)                        | 425,714 (+4%) | 410,437 (+17%) | 351,423 (+18%) | 298,098 (+37%) |  |  |
| Desktop, Laptop, and Tablet<br>Computers Available for Public Use | 88                |                | 89 (+22%)                            | 73            | 73             | 73             | 73             |  |  |
| Sessions on Library-Provided<br>Computers                         | 2,734             | 12,532 (-25%)  | 45,687 (+3%)                         | 44,181 (+6%)  | 41,513 (-11%)  | 46,405 (+6%)   | 43,756 (-6%)   |  |  |
| Hours Library-Provided Computers<br>Used (Tracking Since 2018)    | 1,959.42          | 8,856.71 (+6%) | 24,701.55                            | 0.00          | 0.00           | 0.00           | 0.00           |  |  |
| Desktop, Laptop, and Tablet<br>Computers Available for Staff Use  | 52                |                | 50 (+22%)                            | 41            | 41             | 41             | 41             |  |  |

#### Selected Graphs 5-year Monthly Trends

District Use of Library-Provided Computers

Year-to-Date Materials Expenditures