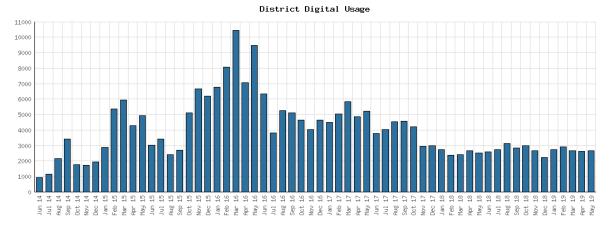

#### Selected Graphs 5-year Monthly Trends

District Use of Library-Provided Computers

Year-to-Date Materials Expenditures