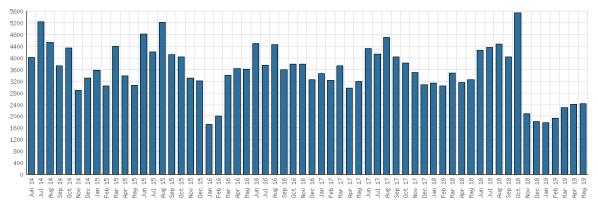

#### Selected Graphs 5-year Monthly Trends

District Use of Library-Provided Computers

Year-to-Date Materials Expenditures