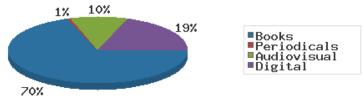

#### Materials Expenditures Tracking since 2018

May 2019

|                                          | BDL Monthly Total | BDL YTD                   | BDL Year End (Year-over-Year Change) |         |         |         |         |  |
|------------------------------------------|-------------------|---------------------------|--------------------------------------|---------|---------|---------|---------|--|
|                                          | BDL Monthly Total | BULTID                    | 2018                                 | 2017    | 2016    | 2015    | 2014    |  |
| Amount Spent on Books                    | \$ 7,209.34       | \$ 43,303.10 (+7%)        | \$ 93,763.50                         | \$ 0.00 | \$ 0.00 | \$ 0.00 | \$ 0.00 |  |
| Amount Spent on Periodicals              | \$ 108.50         | \$ 365.50 (-46%)          | \$ 7,085.59                          | \$ 0.00 | \$ 0.00 | \$ 0.00 | \$ 0.00 |  |
| Amount Spent on Audiovisual<br>Materials | \$ 1,118.40       | <b>\$ 6,519.67</b> (-23%) | \$ 17,998.47                         | \$ 0.00 | \$ 0.00 | \$ 0.00 | \$ 0.00 |  |
| Amount Spent on Digital<br>Resources     | \$ 2,476.91       | \$ 11,995.83 (-11%)       | \$ 43,798.90                         | \$ 0.00 | \$ 0.00 | \$ 0.00 | \$ 0.00 |  |
| TOTAL Spent on All Library<br>Materials  | \$ 10,913.15      | \$ 62,184.10 (-1%)        | \$ 162,646.46                        | \$ 0.00 | \$ 0.00 | \$ 0.00 | \$ 0.00 |  |