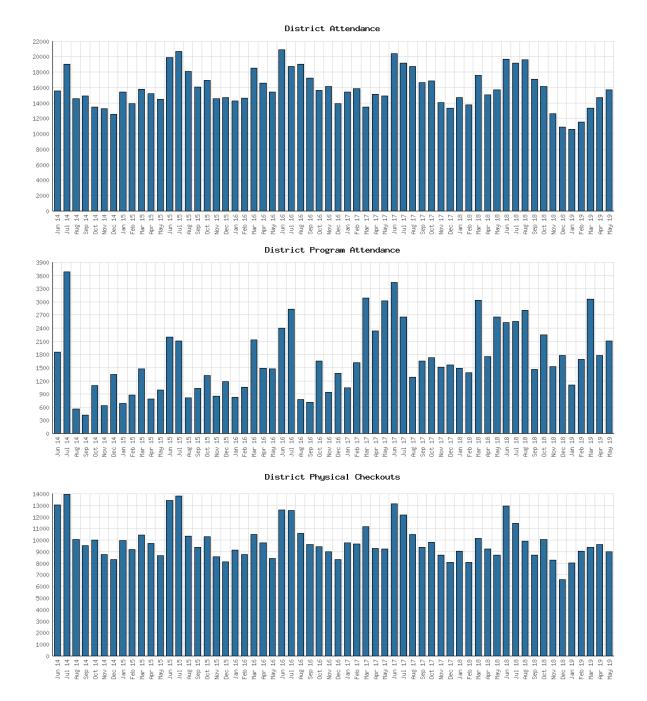

#### Attendance May 2019

|                                                                        |                   |                 | BDL Year End (Year-over-Year Change) |                 |                  |                 |                |  |
|------------------------------------------------------------------------|-------------------|-----------------|--------------------------------------|-----------------|------------------|-----------------|----------------|--|
|                                                                        | BDL Monthly Total | BDL YTD         | 2018                                 | 2017            | 2016             | 2015            | 2014           |  |
| Attendance                                                             | 13,950            | 62,680 (-18%)   | 191,866 (-1%)                        | 193,922 (-4%)   | 200,991 (+3%)    | 195,735 (+17%)  | 167,414 (-2%)  |  |
| Hours Open                                                             | 807.50            | 4,580.50 (-12%) | 12,312.00 (+13%)                     | 10,869.15 (-0%) | 10,877.50 (+25%) | 8,703.00 (+61%) | 5,395.00 (+3%) |  |
| Number of Hours Scheduled Open<br>Each Week (Tracking Since<br>1/2018) | 251.00            |                 | 255.00                               | 0.00            | 0.00             | 0.00            | 0.00           |  |

#### Program Attendance May 2019

|                                                   | BDL Monthly Total | BDL YTD      |              | BDL Yea       | ar End (Year-over-Year | Change)      |               |
|---------------------------------------------------|-------------------|--------------|--------------|---------------|------------------------|--------------|---------------|
|                                                   | BDL Monthly Total | BDL TID      | 2018         | 2017          | 2016                   | 2015         | 2014          |
| Attendees at Juvenile Programs                    | 1,365             | 6,912 (-7%)  | 15,725 (+2%) | 15,351 (+48%) | 10,371 (+23%)          | 8,415 (+7%)  | 7,857 (-11%)  |
| Attendees at Young Adult<br>Programs              | 82                | 827 (-59%)   | 3,218 (-15%) | 3,806 (+276%) | 1,011 (+14%)           | 884 (+38%)   | 641 (+36%)    |
| Attendees at Adult Programs                       | 214               | 808 (-8%)    | 1,970 (-0%)  | 1,979 (-3%)   | 2,048 (-5%)            | 2,157 (+65%) | 1,310 (+18%)  |
| Attendees at Juvenile Summer<br>Reading Events    | 0                 | 0            | 3,864 (+24%) | 3,116 (-20%)  | 3,904 (+56%)           | 2,499 (-21%) | 3,159         |
| Attendees at Young Adult Summer<br>Reading Events | 3                 | 3            | 333 (-50%)   | 671 (+127%)   | 295 (+14%)             | 259 (-16%)   | 307           |
| Attendees at Adult Summer<br>Reading Events       | 0                 | 0            | 85           | 0             | 21 (-73%)              | 77 (-31%)    | 111           |
| Attendees at Computer Classes                     | 1                 | 12           | 20 (-5%)     | 21 (+75%)     | 12 (-59%)              | 29 (+4%)     | 28            |
| TOTAL of All Program Attendance                   | 1,665             | 8,562 (-17%) | 25,215 (+1%) | 24,944 (+41%) | 17,662 (+23%)          | 14,320 (+7%) | 13,413 (+28%) |

#### Use of Physical Items May 2019

|                                                                                         | BDL Monthly Total | BDL YTD             |                     | BDL Yea              | ar End (Year-over-Year | Change)       |                |
|-----------------------------------------------------------------------------------------|-------------------|---------------------|---------------------|----------------------|------------------------|---------------|----------------|
|                                                                                         | BDL Monthly Total | BDL TID             | 2018                | 2017                 | 2016                   | 2015          | 2014           |
| Checkouts of Cataloged Items                                                            | 8,987             | 45,072 (-0%)        | 113,128 (-6%)       | 120,916 (+2%)        | 118,595 (-3%)          | 121,841 (-1%) | 123,074 (-11%) |
| Renewals of Cataloged Items                                                             | 1,250             | 5,759 (+9%)         | 13,607 (-8%)        | 14,804 (-4%)         | 15,480 (+0%)           | 15,434 (-4%)  | 16,044 (-2%)   |
| Items Used in the Library But Not<br>Checked Out                                        | 307               | 2,000 (+134%)       | 2,803 (-8%)         | <b>3,050</b> (+126%) | 1,351 (+7,011%)        | 19 (-68%)     | 60             |
| Checkouts of Uncataloged Items                                                          | 374               | 1,305 (-12%)        | 3,904 (+38%)        | 2,839 (-38%)         | 4,578 (+4%)            | 4,385 (-5%)   | 4,601 (-8%)    |
| Requests from BDL Patrons for<br>Items at Other MeLCat Libraries,<br>Actually Fulfilled | 839               | <b>4,570</b> (+11%) | <b>9,777</b> (+20%) | 8,169 (+15%)         | 7,112 (+16%)           | 6,118 (+8%)   | 5,677 (-10%)   |
| Requests from Other MeLCat<br>Libraries for Items at BDL,<br>Actually Fulfilled         | 562               | 3,628 (+18%)        | 9,810 (+25%)        | 7,867 (+11%)         | 7,068 (+46%)           | 4,855 (-10%)  | 5,400 (-42%)   |
| TOTAL Use of Physical Items                                                             | 12,319            | 62,334 (+4%)        | 153,029 (-3%)       | 157,645 (+2%)        | 154,184 (+1%)          | 152,652 (-1%) | 154,856 (-12%) |

#### Selected Graphs 5-year Monthly Trends

District Use of Library-Provided Computers

Year-to-Date Materials Expenditures