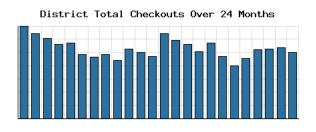

#### Use of Physical Items May 2019

|                                                                                         | BDL Monthly Total | BDL YTD             |                     | BDL Yea              | ar End (Year-over-Year | Change)       |                |
|-----------------------------------------------------------------------------------------|-------------------|---------------------|---------------------|----------------------|------------------------|---------------|----------------|
|                                                                                         | BDL Monthly Total | BDL TID             | 2018                | 2017                 | 2016                   | 2015          | 2014           |
| Checkouts of Cataloged Items                                                            | 8,987             | 45,072 (-0%)        | 113,128 (-6%)       | 120,916 (+2%)        | 118,595 (-3%)          | 121,841 (-1%) | 123,074 (-11%) |
| Renewals of Cataloged Items                                                             | 1,250             | 5,759 (+9%)         | 13,607 (-8%)        | 14,804 (-4%)         | 15,480 (+0%)           | 15,434 (-4%)  | 16,044 (-2%)   |
| Items Used in the Library But Not<br>Checked Out                                        | 307               | 2,000 (+134%)       | 2,803 (-8%)         | <b>3,050</b> (+126%) | 1,351 (+7,011%)        | 19 (-68%)     | 60             |
| Checkouts of Uncataloged Items                                                          | 374               | 1,305 (-12%)        | 3,904 (+38%)        | 2,839 (-38%)         | 4,578 (+4%)            | 4,385 (-5%)   | 4,601 (-8%)    |
| Requests from BDL Patrons for<br>Items at Other MeLCat Libraries,<br>Actually Fulfilled | 839               | <b>4,570</b> (+11%) | <b>9,777</b> (+20%) | 8,169 (+15%)         | 7,112 (+16%)           | 6,118 (+8%)   | 5,677 (-10%)   |
| Requests from Other MeLCat<br>Libraries for Items at BDL,<br>Actually Fulfilled         | 562               | 3,628 (+18%)        | 9,810 (+25%)        | 7,867 (+11%)         | 7,068 (+46%)           | 4,855 (-10%)  | 5,400 (-42%)   |
| TOTAL Use of Physical Items                                                             | 12,319            | 62,334 (+4%)        | 153,029 (-3%)       | 157,645 (+2%)        | 154,184 (+1%)          | 152,652 (-1%) | 154,856 (-12%) |

#### Selected Graphs 5-year Monthly Trends

District Use of Library-Provided Computers

Year-to-Date Materials Expenditures