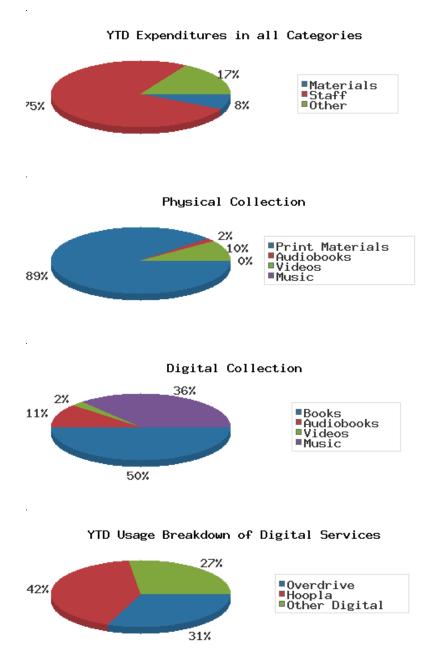

#### Physical Collection Tracking Item-Type Breakdown Since 8/2017

May 2019

|                                                                | BDL Monthly Total | BDL YTD |               | BDL Yea        | r End (Year-over-Year 0 | Change)       |               |
|----------------------------------------------------------------|-------------------|---------|---------------|----------------|-------------------------|---------------|---------------|
|                                                                | BDL Monthly Total | BULTID  | 2018          | 2017           | 2016                    | 2015          | 2014          |
| Physical Books and All other Print<br>Materials in the Catalog | 100,117           |         | 100,253 (-0%) | 100,293        | 0                       | 0             | 0             |
| Physical Audiobooks in the Catalog                             | 1,853             |         | 1,881 (+2%)   | 1,852          | 0                       | 0             | 0             |
| Physical Video Materials in the<br>Catalog                     | 10,901            |         | 10,579 (+1%)  | 10,519         | 0                       | 0             | 0             |
| Physical Music Recordings in the<br>Catalog                    | 191               |         | 337 (-2%)     | 345            | 0                       | 0             | 0             |
| TOTAL Physical Items in the<br>Catalog                         | 113,023           |         | 113,050 (+0%) | 113,009 (-11%) | 126,407 (-4%)           | 131,432 (+1%) | 130,210 (+1%) |

#### Digital Collection Tracking Since 8/2017

|                                                |                   | BDL YTD | 1              | BDL Year End (Year-ov | ver-Year Change | )    |      |
|------------------------------------------------|-------------------|---------|----------------|-----------------------|-----------------|------|------|
|                                                | BDL Monthly Total | BDL TID | 2018           | 2017                  | 2016            | 2015 | 2014 |
| Ebooks in All Digital Collections              | 335,998           |         | 306,595 (+33%) | 230,178               | 0               | 0    | 0    |
| Audiobooks in All Digital<br>Collections       | 74,419            |         | 71,995 (+36%)  | 52,833                | 0               | 0    | 0    |
| Video Materials in All Digital<br>Collections  | 15,199            |         | 14,229 (-10%)  | 15,767                | 0               | 0    | 0    |
| Music Recordings in All Digital<br>Collections | 242,806           |         | 239,705 (-14%) | 280,259               | 0               | 0    | 0    |
| TOTAL of All Digital Collections               | 668,422           |         | 632,524 (+9%)  | 579,037               | 0               | 0    | 0    |

#### Use of Digital Resources May 2019

|                                | DDI Manthiu Tatal | BDL YTD      | BDL Year End (Year-over-Year Change) |               |               |                |               |  |  |
|--------------------------------|-------------------|--------------|--------------------------------------|---------------|---------------|----------------|---------------|--|--|
|                                | BDL Monthly Total |              | 2018                                 | 2017          | 2016          | 2015           | 2014          |  |  |
| OverDrive Checkouts            | 759               | 4,258 (+16%) | 9,501 (+21%)                         | 7,823 (+4%)   | 7,502 (+2%)   | 7,380 (+12%)   | 6,615 (+17%)  |  |  |
| Hoopla Checkouts (Began 2016)  | 1,122             | 5,697 (+10%) | 12,796 (+20%)                        | 10,669 (+96%) | 5,432         | 0              | 0             |  |  |
| All Other Digital Services     | 788               | 3,712 (-4%)  | 9,572 (-72%)                         | 34,047 (-46%) | 62,788 (+38%) | 45,565 (+203%) | 15,031 (+26%) |  |  |
| TOTAL Use of Digital Resources | 2,669             | 13,667 (+8%) | 31,869 (-39%)                        | 52,539 (-31%) | 75,722 (+43%) | 52,945 (+145%) | 21,646 (+23%) |  |  |

#### Materials Expenditures Tracking since 2018

May 2019

|                                          | BDL Monthly Total | BDL YTD                   | BDL Year End (Year-over-Year Change) |         |         |         |         |  |
|------------------------------------------|-------------------|---------------------------|--------------------------------------|---------|---------|---------|---------|--|
|                                          | BDL Monthly Total | BULTID                    | 2018                                 | 2017    | 2016    | 2015    | 2014    |  |
| Amount Spent on Books                    | \$ 7,209.34       | \$ 43,303.10 (+7%)        | \$ 93,763.50                         | \$ 0.00 | \$ 0.00 | \$ 0.00 | \$ 0.00 |  |
| Amount Spent on Periodicals              | \$ 108.50         | \$ 365.50 (-46%)          | \$ 7,085.59                          | \$ 0.00 | \$ 0.00 | \$ 0.00 | \$ 0.00 |  |
| Amount Spent on Audiovisual<br>Materials | \$ 1,118.40       | <b>\$ 6,519.67</b> (-23%) | \$ 17,998.47                         | \$ 0.00 | \$ 0.00 | \$ 0.00 | \$ 0.00 |  |
| Amount Spent on Digital<br>Resources     | \$ 2,476.91       | \$ 11,995.83 (-11%)       | \$ 43,798.90                         | \$ 0.00 | \$ 0.00 | \$ 0.00 | \$ 0.00 |  |
| TOTAL Spent on All Library<br>Materials  | \$ 10,913.15      | \$ 62,184.10 (-1%)        | \$ 162,646.46                        | \$ 0.00 | \$ 0.00 | \$ 0.00 | \$ 0.00 |  |

#### Other Expenditures Tracking since 2018

May 2019

|                                         | BDL Monthly Total | BDL YTD              | BDL Year End (Ye | r End (Year-over-Year Change) |         |         |         |
|-----------------------------------------|-------------------|----------------------|------------------|-------------------------------|---------|---------|---------|
|                                         | BDL Monthly Total | BDL TID              | 2018             | 2017                          | 2016    | 2015    | 2014    |
| Total Materials Expenditures            | \$ 10,913.15      | \$ 62,184.10 (-1%)   | \$ 162,646.46    | \$ 0.00                       | \$ 0.00 | \$ 0.00 | \$ 0.00 |
| Total Staff Expenditures                | \$ 113,399.92     | \$ 588,176.43 (+3%)  | \$ 1,469,560.33  | \$ 0.00                       | \$ 0.00 | \$ 0.00 | \$ 0.00 |
| Expenditures in other categories        | \$ 44,502.75      | \$ 129,879.11 (-29%) | \$ 422,747.74    | \$ 0.00                       | \$ 0.00 | \$ 0.00 | \$ 0.00 |
| TOTAL Expenditures in all<br>Categories | \$ 195,026.92     | \$ 806,450.84 (-1%)  | \$ 2,054,954.53  | \$ 0.00                       | \$ 0.00 | \$ 0.00 | \$ 0.00 |