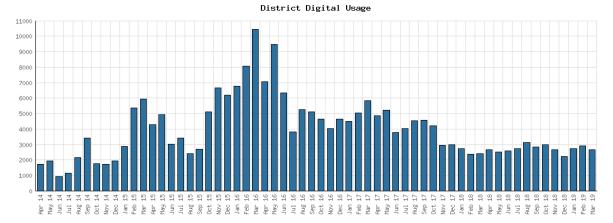

#### Selected Graphs 5-year Monthly Trends

 Phr
 14

 Phy
 15

 Phy
 16

 Phy
 17

 Phy
 16

 Phy
 17

 Phy
 16

#### Use of Digital Resources March 2019

|                                | DDI Manthiu Tatal | y Total BDL YTD | BDL Year End (Year-over-Year Change) |               |               |                |               |  |  |
|--------------------------------|-------------------|-----------------|--------------------------------------|---------------|---------------|----------------|---------------|--|--|
|                                | BDL Monthly Total |                 | 2018                                 | 2017          | 2016          | 2015           | 2014          |  |  |
| OverDrive Checkouts            | 953               | 2,757 (+34%)    | 9,501 (+21%)                         | 7,823 (+4%)   | 7,502 (+2%)   | 7,380 (+12%)   | 6,615 (+17%)  |  |  |
| Hoopla Checkouts (Began 2016)  | 1,222             | 3,416 (+7%)     | 12,796 (+20%)                        | 10,669 (+96%) | 5,432         | 0              | 0             |  |  |
| All Other Digital Services     | 503               | 2,179 (-2%)     | 9,572 (-72%)                         | 34,047 (-46%) | 62,788 (+38%) | 45,565 (+203%) | 15,031 (+26%) |  |  |
| TOTAL Use of Digital Resources | 2,678             | 8,352 (+12%)    | 31,869 (-39%)                        | 52,539 (-31%) | 75,722 (+43%) | 52,945 (+145%) | 21,646 (+23%) |  |  |