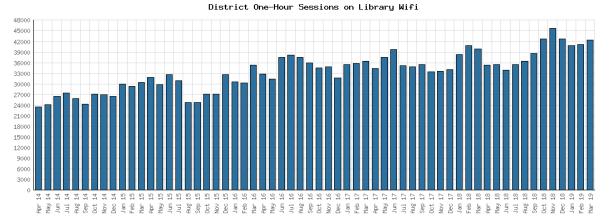

#### Selected Graphs 5-year Monthly Trends

 Phr
 14

 Phy
 15

 Phy
 16

 Phy
 17

 Phy
 16

 Phy
 17

 Phy
 16

#### Library-Provided Computer Services March 2019

|                                                                   | BDL Monthly Total | BDL YTD        | BDL Year End (Year-over-Year Change) |               |                |                |                |  |
|-------------------------------------------------------------------|-------------------|----------------|--------------------------------------|---------------|----------------|----------------|----------------|--|
|                                                                   | BDL Monthly Total | 222110         | 2018                                 | 2017          | 2016           | 2015           | 2014           |  |
| One-hour sessions on Library Wifi                                 | 42,422            | 124,229 (+4%)  | 465,219 (+9%)                        | 425,714 (+4%) | 410,437 (+17%) | 351,423 (+18%) | 298,098 (+37%) |  |
| Desktop, Laptop, and Tablet<br>Computers Available for Public Use | 88                |                | 89 (+22%)                            | 73            | 73             | 73             | 73             |  |
| Sessions on Library-Provided<br>Computers                         | 2,678             | 7,103 (-26%)   | 45,687 (+3%)                         | 44,181 (+6%)  | 41,513 (-11%)  | 46,405 (+6%)   | 43,756 (-6%)   |  |
| Hours Library-Provided Computers<br>Used (Tracking Since 2018)    | 1,788.41          | 4,858.02 (+1%) | 24,701.55                            | 0.00          | 0.00           | 0.00           | 0.00           |  |
| Desktop, Laptop, and Tablet<br>Computers Available for Staff Use  | 52                |                | 50 (+22%)                            | 41            | 41             | 41             | 41             |  |