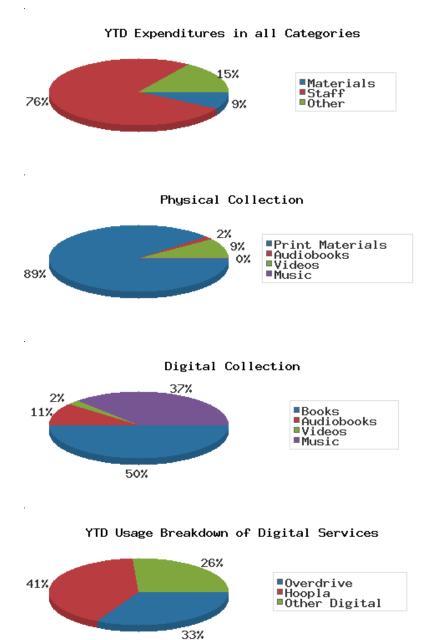

#### Other Expenditures Tracking since 2018

March 2019

|                                         |                   | BDL YTD             | BDL Year End (Year-over-Year Change) |         |         |         |         |  |
|-----------------------------------------|-------------------|---------------------|--------------------------------------|---------|---------|---------|---------|--|
|                                         | BDL Monthly Total | BDL YID             | 2018                                 | 2017    | 2016    | 2015    | 2014    |  |
| Total Materials Expenditures            | \$ 13,352.90      | \$ 40,034.40 (+11%) | \$ 162,646.46                        | \$ 0.00 | \$ 0.00 | \$ 0.00 | \$ 0.00 |  |
| Total Staff Expenditures                | \$ 114,505.73     | \$ 356,220.74 (+1%) | \$ 1,469,560.33                      | \$ 0.00 | \$ 0.00 | \$ 0.00 | \$ 0.00 |  |
| Expenditures in other categories        | \$ 28,782.73      | \$ 72,038.89 (-22%) | \$ 422,747.74                        | \$ 0.00 | \$ 0.00 | \$ 0.00 | \$ 0.00 |  |
| TOTAL Expenditures in all<br>Categories | \$ 156,641.36     | \$ 468,294.03 (-3%) | \$ 2,054,954.53                      | \$ 0.00 | \$ 0.00 | \$ 0.00 | \$ 0.00 |  |

#### Physical Collection Tracking Item-Type Breakdown Since 8/2017

March 2019

|                                                                | BDL Monthly Total | BDL YTD |               | BDL Year End (Year-over-Year Change) |               |               |               |  |  |  |
|----------------------------------------------------------------|-------------------|---------|---------------|--------------------------------------|---------------|---------------|---------------|--|--|--|
|                                                                | BDL Monthly Total | BULTID  | 2018          | 2017                                 | 2016          | 2015          | 2014          |  |  |  |
| Physical Books and All other Print<br>Materials in the Catalog | 101,079           |         | 100,253 (-0%) | 100,293                              | 0             | 0             | 0             |  |  |  |
| Physical Audiobooks in the Catalog                             | 1,868             |         | 1,881 (+2%)   | 1,852                                | 0             | 0             | 0             |  |  |  |
| Physical Video Materials in the<br>Catalog                     | 10,766            |         | 10,579 (+1%)  | 10,519                               | 0             | 0             | 0             |  |  |  |
| Physical Music Recordings in the<br>Catalog                    | 328               |         | 337 (-2%)     | 345                                  | 0             | 0             | 0             |  |  |  |
| TOTAL Physical Items in the<br>Catalog                         | 114,041           |         | 113,050 (+0%) | 113,009 (-11%)                       | 126,407 (-4%) | 131,432 (+1%) | 130,210 (+1%) |  |  |  |

#### Digital Collection Tracking Since 8/2017

|                                                |                   | BDL YTD | BDL Year End (Year-over-Year Change) |         |      |      |      |  |  |
|------------------------------------------------|-------------------|---------|--------------------------------------|---------|------|------|------|--|--|
|                                                | BDL Monthly Total | BDL TID | 2018                                 | 2017    | 2016 | 2015 | 2014 |  |  |
| Ebooks in All Digital Collections              | 323,827           |         | 306,595 (+33%)                       | 230,178 | 0    | 0    | 0    |  |  |
| Audiobooks in All Digital<br>Collections       | 71,354            |         | 71,995 (+36%)                        | 52,833  | 0    | 0    | 0    |  |  |
| Video Materials in All Digital<br>Collections  | 15,068            |         | 14,229 (-10%)                        | 15,767  | 0    | 0    | 0    |  |  |
| Music Recordings in All Digital<br>Collections | 238,478           |         | 239,705 (-14%)                       | 280,259 | 0    | 0    | 0    |  |  |
| TOTAL of All Digital Collections               | 648,727           |         | 632,524 (+9%)                        | 579,037 | 0    | 0    | 0    |  |  |

#### Use of Digital Resources March 2019

|                                | DDI Manthiu Tatal | y Total BDL YTD | BDL Year End (Year-over-Year Change) |               |               |                |               |  |  |
|--------------------------------|-------------------|-----------------|--------------------------------------|---------------|---------------|----------------|---------------|--|--|
|                                | BDL Monthly Total |                 | 2018                                 | 2017          | 2016          | 2015           | 2014          |  |  |
| OverDrive Checkouts            | 953               | 2,757 (+34%)    | 9,501 (+21%)                         | 7,823 (+4%)   | 7,502 (+2%)   | 7,380 (+12%)   | 6,615 (+17%)  |  |  |
| Hoopla Checkouts (Began 2016)  | 1,222             | 3,416 (+7%)     | 12,796 (+20%)                        | 10,669 (+96%) | 5,432         | 0              | 0             |  |  |
| All Other Digital Services     | 503               | 2,179 (-2%)     | 9,572 (-72%)                         | 34,047 (-46%) | 62,788 (+38%) | 45,565 (+203%) | 15,031 (+26%) |  |  |
| TOTAL Use of Digital Resources | 2,678             | 8,352 (+12%)    | 31,869 (-39%)                        | 52,539 (-31%) | 75,722 (+43%) | 52,945 (+145%) | 21,646 (+23%) |  |  |