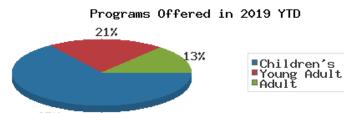

#### Programs Held March 2019

|                                           | BDL Monthly Total | BDL YTD   |                  | BDL Yea      | r End (Year-over-Year | Change)      |             |
|-------------------------------------------|-------------------|-----------|------------------|--------------|-----------------------|--------------|-------------|
|                                           | BDL Monthly Total | BULTID    | 2018             | 2017         | 2016                  | 2015         | 2014        |
| Juvenile Programs Held                    | 101               | 238 (+5%) | 730 (+1%)        | 720 (+19%)   | 604 (+5%)             | 575 (+19%)   | 482 (+3%)   |
| Young Adult Programs Held                 | 45                | 77 (-39%) | 338 (+41%)       | 239 (+47%)   | 163 (+8%)             | 151 (+20%)   | 126 (+157%) |
| Adult Programs Held                       | 16                | 39 (+8%)  | 136 (-7%)        | 146 (-34%)   | 220 (+40%)            | 157 (+26%)   | 125 (+44%)  |
| Juvenile Summer Reading Events<br>Held    | 0                 | 0         | 114 (+20%)       | 95 (+7%)     | 89 (+6%)              | 84 (+8%)     | 78          |
| Young Adult Summer Reading<br>Events Held | 0                 | 0         | <b>49</b> (-14%) | 57 (+97%)    | 29 (-66%)             | 85 (+183%)   | 30          |
| Adult Summer Reading Events<br>Held       | 0                 | 0         | 3                | 0            | 3 (-40%)              | 5 (+25%)     | 4           |
| Computer Classes Held                     | 8                 | 10 (+25%) | 20 (-9%)         | 22 (+57%)    | 14 (-36%)             | 22 (-8%)     | 24          |
| TOTAL of All Programs                     | 170               | 364 (-9%) | 1,390 (+9%)      | 1,279 (+14%) | 1,122 (+4%)           | 1,079 (+24%) | 869 (+43%)  |