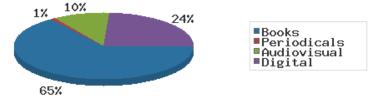

#### Materials Expenditures Tracking since 2018

March 2019

|                                          | BDL Monthly Total | BDL YTD             |               |         |         |         |         |
|------------------------------------------|-------------------|---------------------|---------------|---------|---------|---------|---------|
|                                          | BDL Monthly Total | BDL TID             | 2018          | 2017    | 2016    | 2015    | 2014    |
| Amount Spent on Books                    | \$ 9,486.32       | \$ 26,112.44 (+19%) | \$ 93,763.50  | \$ 0.00 | \$ 0.00 | \$ 0.00 | \$ 0.00 |
| Amount Spent on Periodicals              | \$ 40.00          | \$ 257.00 (-58%)    | \$ 7,085.59   | \$ 0.00 | \$ 0.00 | \$ 0.00 | \$ 0.00 |
| Amount Spent on Audiovisual<br>Materials | \$ 1,197.60       | \$ 4,146.04 (-6%)   | \$ 17,998.47  | \$ 0.00 | \$ 0.00 | \$ 0.00 | \$ 0.00 |
| Amount Spent on Digital<br>Resources     | \$ 2,628.98       | \$ 9,518.92 (+6%)   | \$ 43,798.90  | \$ 0.00 | \$ 0.00 | \$ 0.00 | \$ 0.00 |
| TOTAL Spent on All Library<br>Materials  | \$ 13,352.90      | \$ 40,034.40 (+11%) | \$ 162,646.46 | \$ 0.00 | \$ 0.00 | \$ 0.00 | \$ 0.00 |