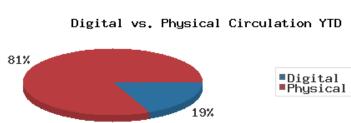

Digital usage has comprised about 19% of total materials use year-to-date through March 2019, and digital usage increased from this time in 2018.

In March 2019, BDL patrons saved \$150,333.20 by checking out 13,057 physical items from the library. Our programming for all ages and our digital services further increase the library's value to the community, bringing the total estimated value to \$185,638.62.