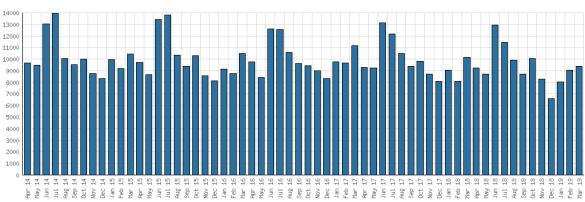

#### Selected Graphs 5-year Monthly Trends

 Phr
 14

 Phy
 15

 Phy
 16

 Phy
 17

 Phy
 16

 Phy
 17

 Phy
 16

#### Use of Physical Items March 2019

|                                                                                         | BDL Monthly Total | BDL YTD       |               | BDL Yea              | ar End (Year-over-Year | Change)             |                     |
|-----------------------------------------------------------------------------------------|-------------------|---------------|---------------|----------------------|------------------------|---------------------|---------------------|
|                                                                                         | BDL Monthly Total | BDL TID       | 2018          | 2017                 | 2016                   | 2015                | 2014                |
| Checkouts of Cataloged Items                                                            | 9,386             | 26,450 (-3%)  | 113,128 (-6%) | 120,916 (+2%)        | 118,595 (-3%)          | 121,841 (-1%)       | 123,074 (-11%)      |
| Renewals of Cataloged Items                                                             | 1,111             | 3,145 (+4%)   | 13,607 (-8%)  | 14,804 (-4%)         | 15,480 (+0%)           | 15,434 (-4%)        | 16,044 (-2%)        |
| Items Used in the Library But Not<br>Checked Out                                        | 707               | 1,205 (+199%) | 2,803 (-8%)   | <b>3,050</b> (+126%) | 1,351 (+7,011%)        | 19 (-68%)           | 60                  |
| Checkouts of Uncataloged Items                                                          | 266               | 746 (-23%)    | 3,904 (+38%)  | 2,839 (-38%)         | 4,578 (+4%)            | 4,385 (-5%)         | 4,601 (-8%)         |
| Requests from BDL Patrons for<br>Items at Other MeLCat Libraries,<br>Actually Fulfilled | 952               | 2,876 (+11%)  | 9,777 (+20%)  | 8,169 (+15%)         | 7,112 (+16%)           | 6,118 (+8%)         | <b>5,677</b> (-10%) |
| Requests from Other MeLCat<br>Libraries for Items at BDL,<br>Actually Fulfilled         | 635               | 2,192 (+20%)  | 9,810 (+25%)  | 7,867 (+11%)         | 7,068 (+46%)           | <b>4,855</b> (-10%) | 5,400 (-42%)        |
| TOTAL Use of Physical Items                                                             | 13,057            | 36,614 (+1%)  | 153,029 (-3%) | 157,645 (+2%)        | 154,184 (+1%)          | 152,652 (-1%)       | 154,856 (-12%)      |