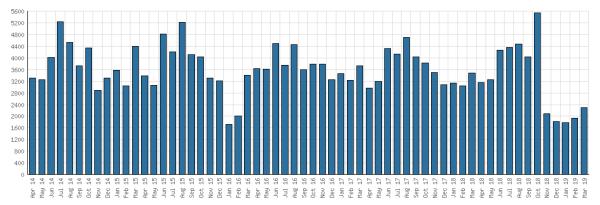

#### Selected Graphs 5-year Monthly Trends

 Phr
 14

 Phy
 15

 Phy
 16

 Phy
 17

 Phy
 16

 Phy
 17

 Phy
 16

#### Library-Provided Computer Services March 2019

|                                                                   | BDL Monthly Total | BDL YTD        | BDL Year End (Year-over-Year Change) |               |                |                |                |  |
|-------------------------------------------------------------------|-------------------|----------------|--------------------------------------|---------------|----------------|----------------|----------------|--|
|                                                                   | BDL Monthly Total | 222110         | 2018                                 | 2017          | 2016           | 2015           | 2014           |  |
| One-hour sessions on Library Wifi                                 | 42,422            | 124,229 (+4%)  | 465,219 (+9%)                        | 425,714 (+4%) | 410,437 (+17%) | 351,423 (+18%) | 298,098 (+37%) |  |
| Desktop, Laptop, and Tablet<br>Computers Available for Public Use | 88                |                | 89 (+22%)                            | 73            | 73             | 73             | 73             |  |
| Sessions on Library-Provided<br>Computers                         | 2,678             | 7,103 (-26%)   | 45,687 (+3%)                         | 44,181 (+6%)  | 41,513 (-11%)  | 46,405 (+6%)   | 43,756 (-6%)   |  |
| Hours Library-Provided Computers<br>Used (Tracking Since 2018)    | 1,788.41          | 4,858.02 (+1%) | 24,701.55                            | 0.00          | 0.00           | 0.00           | 0.00           |  |
| Desktop, Laptop, and Tablet<br>Computers Available for Staff Use  | 52                |                | 50 (+22%)                            | 41            | 41             | 41             | 41             |  |