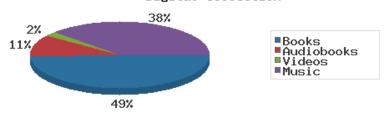

#### February 2019

|                                                | DD1 M             | BDL YTD |                | BDL Year End (Year-ov | er-Year Change | )    |      |
|------------------------------------------------|-------------------|---------|----------------|-----------------------|----------------|------|------|
|                                                | BDL Monthly Total | BULTIU  | 2018           | 2017                  | 2016           | 2015 | 2014 |
| Ebooks in All Digital Collections              | 315,489           |         | 306,595 (+33%) | 230,178               | 0              | 0    | 0    |
| Audiobooks in All Digital<br>Collections       | 71,778            |         | 71,995 (+36%)  | 52,833                | 0              | 0    | 0    |
| Video Materials in All Digital<br>Collections  | 14,852            |         | 14,229 (-10%)  | 15,767                | 0              | 0    | 0    |
| Music Recordings in All Digital<br>Collections | 243,050           |         | 239,705 (-14%) | 280,259               | 0              | 0    | 0    |
| TOTAL of All Digital Collections               | 645,169           |         | 632,524 (+9%)  | 579,037               | 0              | 0    | 0    |

#### Digital Collection