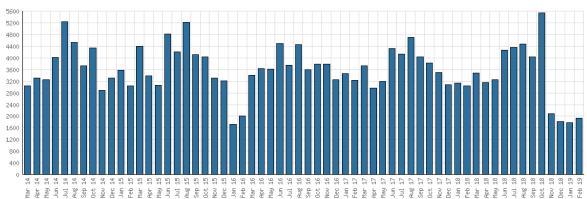

#### District Physical Checkouts

## Use of Physical Items February 2019

|                                                                                         | BDL Monthly Total | BDL YTD      |               | BDL Yea       | ar End (Year-over-Year | Change)       |                |
|-----------------------------------------------------------------------------------------|-------------------|--------------|---------------|---------------|------------------------|---------------|----------------|
|                                                                                         | BDL Monthly Total | BUL TIU      | 2018          | 2017          | 2016                   | 2015          | 2014           |
| Checkouts of Cataloged Items                                                            | 9,028             | 17,064 (-0%) | 113,128 (-6%) | 120,916 (+2%) | 118,595 (-3%)          | 121,841 (-1%) | 123,074 (-11%) |
| Renewals of Cataloged Items                                                             | 1,006             | 2,034 (+5%)  | 13,607 (-8%)  | 14,804 (-4%)  | 15,480 (+0%)           | 15,434 (-4%)  | 16,044 (-2%)   |
| Items Used in the Library But Not<br>Checked Out                                        | 262               | 498 (+117%)  | 2,803 (-8%)   | 3,050 (+126%) | 1,351 (+7,011%)        | 19 (-68%)     | 60             |
| Checkouts of Uncataloged Items                                                          | 254               | 480 (-20%)   | 3,904 (+38%)  | 2,839 (-38%)  | 4,578 (+4%)            | 4,385 (-5%)   | 4,601 (-8%)    |
| Requests from BDL Patrons for<br>Items at Other MeLCat Libraries,<br>Actually Fulfilled | 1,071             | 1,924 (+15%) | 9,777 (+20%)  | 8,169 (+15%)  | 7,112 (+16%)           | 6,118 (+8%)   | 5,677 (-10%)   |
| Requests from Other MeLCat<br>Libraries for Items at BDL,<br>Actually Fulfilled         | 1,046             | 1,557 (+32%) | 9,810 (+25%)  | 7,867 (+11%)  | 7,068 (+46%)           | 4,855 (-10%)  | 5,400 (-42%)   |
| TOTAL Use of Physical Items                                                             | 12,667            | 23,557 (+4%) | 153,029 (-3%) | 157,645 (+2%) | 154,184 (+1%)          | 152,652 (-1%) | 154,856 (-12%) |