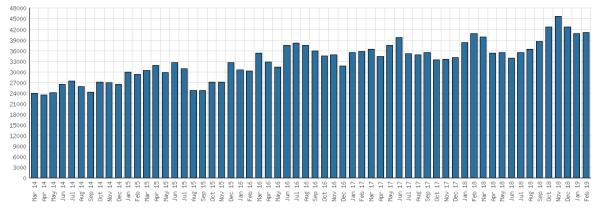

| 736 (+12%)                       | 658 (-7%)   | 705 (+51%) | 468 (+50%)  | 312       |  |
| In-Person Reference Questions | 20             | 54 (-51%) | 708 (+29%)                       | 550 (+664%) | 72 (+140%) | 30 (-27%)   | 41 (+71%) |  |
| Reference Telephone Calls     | 17             | 31 (-48%) | 277 (-36%)                       | 433 (+15%)  | 376 (+83%) | 206 (+145%) | 84        |  |
| Online Reference Questions    | 8              | 13 (-24%) | 60 (-5%)                         | 63 (-24%)   | 83 (+8%)   | 77 (+79%)   | 43        |  |

#### Selected Graphs 5-year Monthly Trends

#### District Attendance



#### District Program Attendance



#### District Physical Checkouts







#### District Use of Library-Provided Computers



District One-Hour Sessions on Library Wifi



Year-to-Date Materials Expenditures





#### YTD Expenditures in all Categories



#### Physical Collection



#### Digital Collection



#### YTD Usage Breakdown of Digital Services