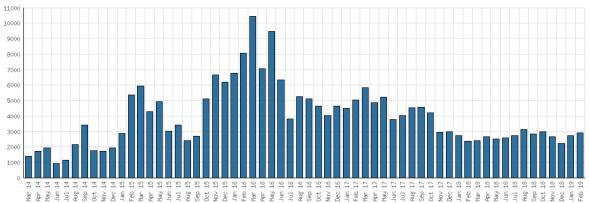

#### District Use of Library-Provided Computers

District One-Hour Sessions on Library Wifi

Year-to-Date Materials Expenditures

# Library-Provided Computer Services February 2019

|                                                                   | BDL Monthly Total | BDL YTD        |               | BDL Y         | ear End (Year-over-Year | Change)        |                |
|-------------------------------------------------------------------|-------------------|----------------|---------------|---------------|-------------------------|----------------|----------------|
|                                                                   | BDL Monthly Total | BUL TIU        | 2018          | 2017          | 2016                    | 2015           | 2014           |
| One-hour sessions on Library Wifi                                 | 41,063            | 81,807 (+4%)   | 465,219 (+9%) | 425,714 (+4%) | 410,437 (+17%)          | 351,423 (+18%) | 298,098 (+37%) |
| Desktop, Laptop, and Tablet<br>Computers Available for Public Use | 88                |                | 89 (+22%)     | 73            | 73                      | 73             | 73             |
| Sessions on Library-Provided<br>Computers                         | 2,297             | 4,425 (-28%)   | 45,687 (+3%)  | 44,181 (+6%)  | 41,513 (-11%)           | 46,405 (+6%)   | 43,756 (-6%)   |
| Hours Library-Provided Computers<br>Used (Tracking Since 2018)    | 1,536.05          | 3,069.61 (-1%) | 24,701.55     | 0.00          | 0.00                    | 0.00           | 0.00           |
| Desktop, Laptop, and Tablet<br>Computers Available for Staff Use  | 52                |                | 50 (+22%)     | 41            | 41                      | 41             | 41             |