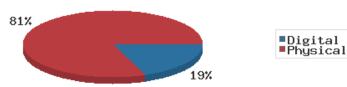

Digital usage has comprised about 19% of total materials use year-to-date through February 2019, and digital usage increased from this time in 2018.

In February 2019, BDL patrons saved \$150,406.10 by checking out 12,667 physical items from the library. Our programming for all ages and our digital services further increase the library's value to the community, bringing the total estimated value to \$177,199.41.