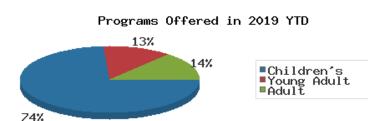

## Programs Held February 2019

|                                           | BDL Monthly Total | BDL YTD    |             | BDL Year     | End (Year-over-Year | Change)      |             |
|-------------------------------------------|-------------------|------------|-------------|--------------|---------------------|--------------|-------------|
|                                           | BDL MORKHLY TOTAL | BUL TID    | 2018        | 2017         | 2016                | 2015         | 2014        |
| Juvenile Programs Held                    | 75                | 136 (+4%)  | 730 (+1%)   | 720 (+19%)   | 604 (+5%)           | 575 (+19%)   | 482 (+3%)   |
| Young Adult Programs Held                 | 11                | 23 (-63%)  | 338 (+41%)  | 239 (+47%)   | 163 (+8%)           | 151 (+20%)   | 126 (+157%) |
| Adult Programs Held                       | 11                | 23 (+15%)  | 136 (-7%)   | 146 (-34%)   | 220 (+40%)          | 157 (+26%)   | 125 (+44%)  |
| Juvenile Summer Reading Events<br>Held    | 0                 | 0          | 114 (+20%)  | 95 (+7%)     | 89 (+6%)            | 84 (+8%)     | 78          |
| Young Adult Summer Reading<br>Events Held | 0                 | 0          | 50 (-12%)   | 57 (+97%)    | 29 (-66%)           | 85 (+183%)   | 30          |
| Adult Summer Reading Events<br>Held       | 0                 | 0          | 3           | 0            | 3 (-40%)            | 5 (+25%)     | 4           |
| Computer Classes Held                     | 2                 | 2 (-50%)   | 20 (-9%)    | 22 (+57%)    | 14 (-36%)           | 22 (-8%)     | 24          |
| TOTAL of All Programs                     | 99                | 184 (-16%) | 1,391 (+9%) | 1,279 (+14%) | 1,122 (+4%)         | 1,079 (+24%) | 869 (+43%)  |