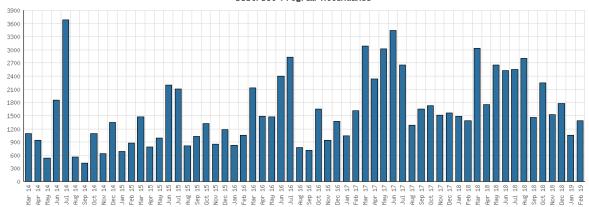

#### District Program Attendance

# Program Attendance February 2019

|                                                   | DDI Marakhi Takal | BDL YTD      |              | BDL Yea       | ar End (Year-over-Year | Change)      |               |
|---------------------------------------------------|-------------------|--------------|--------------|---------------|------------------------|--------------|---------------|
|                                                   | BDL Monthly Total | BUL TID      | 2018         | 2017          | 2016                   | 2015         | 2014          |
| Attendees at Juvenile Programs                    | 1,043             | 1,979 (-6%)  | 15,725 (+2%) | 15,351 (+48%) | 10,371 (+23%)          | 8,415 (+7%)  | 7,857 (-11%)  |
| Attendees at Young Adult<br>Programs              | 113               | 172 (-65%)   | 3,218 (-15%) | 3,806 (+276%) | 1,011 (+14%)           | 884 (+38%)   | 641 (+36%)    |
| Attendees at Adult Programs                       | 225               | 288 (+3%)    | 1,970 (-0%)  | 1,979 (-3%)   | 2,048 (-5%)            | 2,157 (+65%) | 1,310 (+18%)  |
| Attendees at Juvenile Summer<br>Reading Events    | 0                 | 0            | 3,864 (+24%) | 3,116 (-20%)  | 3,904 (+56%)           | 2,499 (-21%) | 3,159         |
| Attendees at Young Adult Summer<br>Reading Events | 0                 | 0            | 333 (-50%)   | 671 (+127%)   | 295 (+14%)             | 259 (-16%)   | 307           |
| Attendees at Adult Summer<br>Reading Events       | 0                 | 0            | 85           | 0             | 21 (-73%)              | 77 (-31%)    | 111           |
| Attendees at Computer Classes                     | 2                 | 2 (-50%)     | 20 (-5%)     | 21 (+75%)     | 12 (-59%)              | 29 (+4%)     | 28            |
| TOTAL of All Program Attendance                   | 1,383             | 2,441 (-15%) | 25,215 (+1%) | 24,944 (+41%) | 17,662 (+23%)          | 14,320 (+7%) | 13,413 (+28%) |