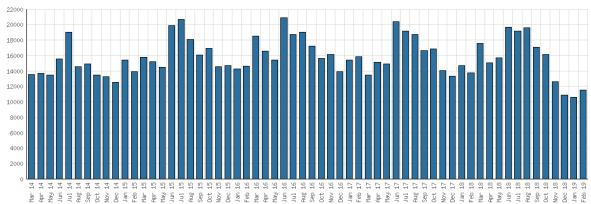

e Room  |           | 2018                             | 2017        | 2016       | 2015        | 2014      |  |
| Heritage Room Attendance      | 17             | 60 (-52%) | 736 (+12%)                       | 658 (-7%)   | 705 (+51%) | 468 (+50%)  | 312       |  |
| In-Person Reference Questions | 20             | 54 (-51%) | 708 (+29%)                       | 550 (+664%) | 72 (+140%) | 30 (-27%)   | 41 (+71%) |  |
| Reference Telephone Calls     | 17             | 31 (-48%) | 277 (-36%)                       | 433 (+15%)  | 376 (+83%) | 206 (+145%) | 84        |  |
| Online Reference Questions    | 8              | 13 (-24%) | 60 (-5%)                         | 63 (-24%)   | 83 (+8%)   | 77 (+79%)   | 43        |  |

#### Selected Graphs 5-year Monthly Trends

#### District Attendance



#### District Program Attendance



#### District Physical Checkouts







#### District Use of Library-Provided Computers



District One-Hour Sessions on Library Wifi



Year-to-Date Materials Expenditures





#### YTD Expenditures in all Categories



#### Physical Collection



#### Digital Collection



#### YTD Usage Breakdown of Digital Services