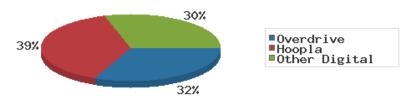

### Use of Digital Resources February 2019

|                                | DDI Manthiu Tatal | BDL YTD      | BDL Year End (Year-over-Year Change) |               |               |                |               |  |  |
|--------------------------------|-------------------|--------------|--------------------------------------|---------------|---------------|----------------|---------------|--|--|
|                                | BDL Monthly Total | BUL TIU      | 2018                                 | 2017          | 2016          | 2015           | 2014          |  |  |
| OverDrive Checkouts            | 865               | 1,804 (+43%) | 9,501 (+21%)                         | 7,823 (+4%)   | 7,502 (+2%)   | 7,380 (+12%)   | 6,615 (+17%)  |  |  |
| Hoopla Checkouts (Began 2016)  | 1,097             | 2,194 (+6%)  | 12,796 (+20%)                        | 10,669 (+96%) | 5,432         | 0              | 0             |  |  |
| All Other Digital Services     | 957               | 1,676 (-5%)  | 9,572 (-72%)                         | 34,047 (-46%) | 62,788 (+38%) | 45,565 (+203%) | 15,031 (+26%) |  |  |
| TOTAL Use of Digital Resources | 2,919             | 5,674 (+11%) | 31,869 (-39%)                        | 52,539 (-31%) | 75,722 (+43%) | 52,945 (+145%) | 21,646 (+23%) |  |  |

#### YTD Usage Breakdown of Digital Services