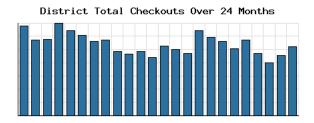

# STATISTICAL REPORT FOR FEBRUARY 2019 Prepared on March 15, 2019

#### **Monthly Stats Brief Narrative**

Through February 2019, the number of patrons entering our buildings decreased system-wide compared to this same time year-to-date the previous year. Combined physcial and digital use of library materials slightly increased year-to-date compared to 2018. About 10% of our registered cardholders checked out a physical item this past month, while about 2% of registered cardholders checked out a digital item.







Digital usage has comprised about 19% of total materials use year-to-date through February 2019, and digital usage increased from this time in 2018.

In February 2019, BDL patrons saved \$150,406.10 by checking out 12,667 physical items from the library. Our programming for all ages and our digital services further increase the library's value to the community, bringing the total estimated value to \$177,199.41.



Compared to this time year-to-date 2018, the number of programs BDL offered has decreased. Attendance at programs decreased over this same period.

See the full statistical report, starting on the next page, for details and more graphs. The most up-to-date stats are always available online and interactive at <a href="https://www.BranchDistrictLibrary.org/stats">https://www