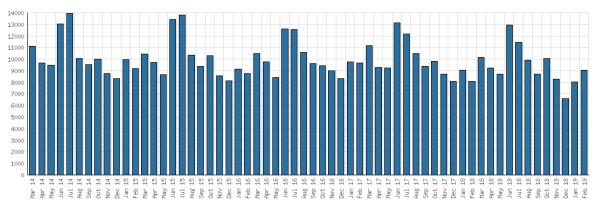

#### District Attendance

### Attendance February 2019

|                                                                        | BDL Monthly Total | BDL YTD         | BDL Year End (Year-over-Year Change) |                 |                  |                 |                |  |  |
|------------------------------------------------------------------------|-------------------|-----------------|--------------------------------------|-----------------|------------------|-----------------|----------------|--|--|
|                                                                        | BDL Monthly Total | BUL TIU         | 2018                                 | 2017            | 2016             | 2015            | 2014           |  |  |
| Attendance                                                             | 11,523            | 22,121 (-22%)   | 191,866 (-1%)                        | 193,922 (-4%)   | 200,991 (+3%)    | 195,735 (+17%)  | 167,414 (-2%)  |  |  |
| Hours Open                                                             | 866.50            | 1,750.50 (-10%) | 12,208.00 (+12%)                     | 10,869.15 (-0%) | 10,877.50 (+25%) | 8,703.00 (+61%) | 5,395.00 (+3%) |  |  |
| Number of Hours Scheduled Open<br>Each Week (Tracking Since<br>1/2018) | 251.00            |                 | 255.00                               | 0.00            | 0.00             | 0.00            | 0.00           |  |  |