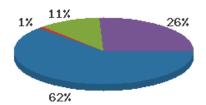

# Materials Expenditures Tracking since 2018

February 2019

|                                          | DD1 M             | BDL YTD             | BDL Year End (Year-over-Year Change) |         |         |         |         |  |
|------------------------------------------|-------------------|---------------------|--------------------------------------|---------|---------|---------|---------|--|
|                                          | BDL Monthly Total | BDL TID             | 2018                                 | 2017    | 2016    | 2015    | 2014    |  |
| Amount Spent on Books                    | \$ 9,009.82       | \$ 16,626.12 (+42%) | \$ 93,763.50                         | \$ 0.00 | \$ 0.00 | \$ 0.00 | \$ 0.00 |  |
| Amount Spent on Periodicals              | \$ 0.00           | \$ 217.00 (-61%)    | \$ 7,085.59                          | \$ 0.00 | \$ 0.00 | \$ 0.00 | \$ 0.00 |  |
| Amount Spent on Audiovisual<br>Materials | \$ 1,167.46       | \$ 2,948.44 (-1%)   | \$ 17,998.47                         | \$ 0.00 | \$ 0.00 | \$ 0.00 | \$ 0.00 |  |
| Amount Spent on Digital<br>Resources     | \$ 3,137.94       | \$ 6,889.94 (-1%)   | \$ 43,798.90                         | \$ 0.00 | \$ 0.00 | \$ 0.00 | \$ 0.00 |  |
| TOTAL Spent on All Library<br>Materials  | \$ 13,315.22      | \$ 26,681.50 (+20%) | \$ 162,646.46                        | \$ 0.00 | \$ 0.00 | \$ 0.00 | \$ 0.00 |  |

#### YTD Expenditures in all Categories