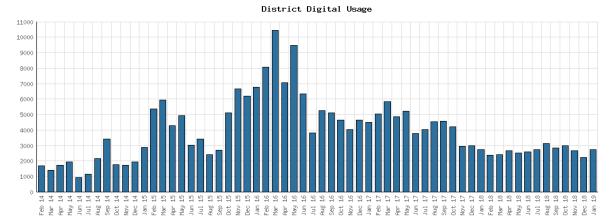

#### Selected Graphs 5-year Monthly Trends

District Physical Checkouts

District Use of Library-Provided Computers