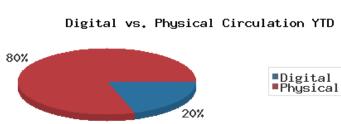

Digital usage has comprised about 20% of total materials use year-to-date through January 2019, and digital usage stayed about the same from this time in 2018.

In January 2019, BDL patrons saved \$137,629.60 by checking out 10,890 physical items from the library. Our programming for all ages and our digital services further increase the library's value to the community, bringing the total estimated value to \$162,134.11.