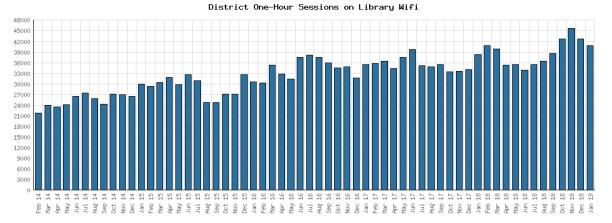

#### Library-Provided Computer Services January 2019

|                                                                |                   | 3DL Monthly Total BDL YTD |               | BDL Year End (Year-over-Year Change) |                |                |                |  |  |
|----------------------------------------------------------------|-------------------|---------------------------|---------------|--------------------------------------|----------------|----------------|----------------|--|--|
|                                                                | BDL Monthly Total |                           | 2018          | 2017                                 | 2016           | 2015           | 2014           |  |  |
| One-hour sessions on Library Wifi                              | 40,744            | 40,744 (+7%)              | 465,219 (+9%) | 425,714 (+4%)                        | 410,437 (+17%) | 351,423 (+18%) | 298,098 (+37%) |  |  |
| Computers Available for Public Use                             | 89                |                           | 89 (+22%)     | 73                                   | 73             | 73             | 73             |  |  |
| Sessions on Library-Provided<br>Computers                      | 2,128             | 2,128 (-32%)              | 45,687 (+3%)  | 44,181 (+6%)                         | 41,513 (-11%)  | 46,405 (+6%)   | 43,756 (-6%)   |  |  |
| Hours Library-Provided Computers<br>Used (Tracking Since 2018) | 1,533.56          | 1,533.56 (-2%)            | 24,701.55     | 0.00                                 | 0.00           | 0.00           | 0.00           |  |  |
| Computers Available for Staff Use                              | 50                |                           | 50 (+22%)     | 41                                   | 41             | 41             | 41             |  |  |

#### Selected Graphs 5-year Monthly Trends

District Physical Checkouts

District Use of Library-Provided Computers