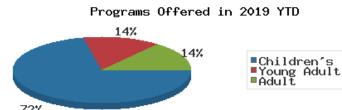

#### Programs Held January 2019

|                                           | BDL Monthly Total | BDL YTD   |             | BDL Yea      | r End (Year-over-Year | Change)             |             |  |
|-------------------------------------------|-------------------|-----------|-------------|--------------|-----------------------|---------------------|-------------|--|
|                                           | BDL Monthly Total | BULTID    | 2018        | 2017         | 2016                  | 2015                | 2014        |  |
| Juvenile Programs Held                    | 61                | 61 (-2%)  | 730 (+1%)   | 720 (+19%)   | 604 (+5%)             | 575 (+19%)          | 482 (+3%)   |  |
| Young Adult Programs Held                 | 12                | 12 (-56%) | 338 (+41%)  | 239 (+47%)   | 163 (+8%)             | 151 (+20%)          | 126 (+157%) |  |
| Adult Programs Held                       | 12                | 12 (+71%) | 136 (-7%)   | 146 (-34%)   | 220 (+40%)            | 157 (+26%)          | 125 (+44%)  |  |
| Juvenile Summer Reading Events<br>Held    | 0                 | 0         | 114 (+20%)  | 95 (+7%)     | 89 (+6%)              | 84 (+8%)            | 78          |  |
| Young Adult Summer Reading<br>Events Held | 0                 | 0         | 50 (-12%)   | 57 (+97%)    | 29 (-66%)             | 85 (+183%)          | 30          |  |
| Adult Summer Reading Events<br>Held       | 0                 | 0         | 3           | 0            | 3 (-40%)              | 5 (+25%)            | 4           |  |
| Computer Classes Held                     | 0                 | 0         | 20 (-9%)    | 22 (+57%)    | 14 (-36%)             | 22 (-8%)            | 24          |  |
| TOTAL of All Programs                     | 85                | 85 (-13%) | 1,391 (+9%) | 1,279 (+14%) | 1,122 (+4%)           | <b>1,079</b> (+24%) | 869 (+43%)  |  |