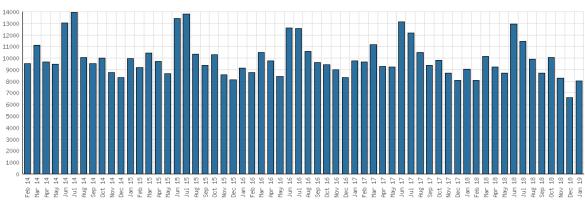

#### Selected Graphs 5-year Monthly Trends

District Physical Checkouts

District Use of Library-Provided Computers