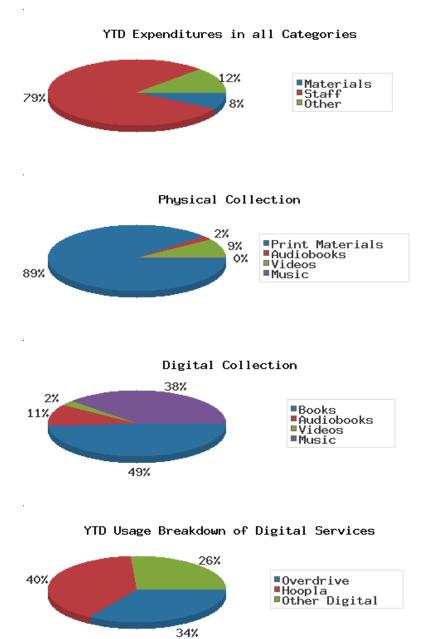

#### Other Expenditures Tracking since 2018

January 2019

|                                         |                   | BDL YTD              | E               | DL Year End (Ye | ar-over-Year Cha | inge)   |         |  |  |  |
|-----------------------------------------|-------------------|----------------------|-----------------|-----------------|------------------|---------|---------|--|--|--|
|                                         | BDL Monthly Total | BDL YID              | 2018            | 2017            | 2016             | 2015    | 2014    |  |  |  |
| Total Materials Expenditures            | \$ 13,366.28      | \$ 13,366.28 (+168%) | \$ 162,646.46   | \$ 0.00         | \$ 0.00          | \$ 0.00 | \$ 0.00 |  |  |  |
| Total Staff Expenditures                | \$ 125,749.15     | \$ 125,749.15 (+2%)  | \$ 1,469,560.33 | \$ 0.00         | \$ 0.00          | \$ 0.00 | \$ 0.00 |  |  |  |
| Expenditures in other categories        | \$ 19,494.58      | \$ 19,494.58 (-25%)  | \$ 422,747.74   | \$ 0.00         | \$ 0.00          | \$ 0.00 | \$ 0.00 |  |  |  |
| TOTAL Expenditures in all<br>Categories | \$ 158,610.01     | \$ 158,610.01 (+3%)  | \$ 2,054,954.53 | \$ 0.00         | \$ 0.00          | \$ 0.00 | \$ 0.00 |  |  |  |

#### Physical Collection Tracking Item-Type Breakdown Since 8/2017

January 2019

|                                                                |                   | BDL YTD | BDL Year End (Year-over-Year Change) |                |               |               |               |  |  |
|----------------------------------------------------------------|-------------------|---------|--------------------------------------|----------------|---------------|---------------|---------------|--|--|
|                                                                | BDL Monthly Total |         | 2018                                 | 2017           | 2016          | 2015          | 2014          |  |  |
| Physical Books and All other Print<br>Materials in the Catalog | 100,387           |         | 100,253 (-0%)                        | 100,293        | 0             | 0             | 0             |  |  |
| Physical Audiobooks in the Catalog                             | 1,874             |         | 1,881 (+2%)                          | 1,852          | 0             | 0             | 0             |  |  |
| Physical Video Materials in the<br>Catalog                     | 10,605            |         | 10,579 (+1%)                         | 10,519         | 0             | 0             | 0             |  |  |
| Physical Music Recordings in the<br>Catalog                    | 337               |         | 337 (-2%)                            | 345            | 0             | 0             | 0             |  |  |
| TOTAL Physical Items in the<br>Catalog                         | 113,203           |         | 113,050 (+0%)                        | 113,009 (-11%) | 126,407 (-4%) | 131,432 (+1%) | 130,210 (+1%) |  |  |

#### Digital Collection Tracking Since 8/2017

|                                                |                   |         | BDL Year End (Year-over-Year Change) |         |      |      |      |  |  |
|------------------------------------------------|-------------------|---------|--------------------------------------|---------|------|------|------|--|--|
|                                                | BDL Monthly Total | BDL YTD | 2018                                 | 2017    | 2016 | 2015 | 2014 |  |  |
| Ebooks in All Digital Collections              | 311,685           |         | 306,595 (+33%)                       | 230,178 | 0    | 0    | 0    |  |  |
| Audiobooks in All Digital<br>Collections       | 70,664            |         | 71,995 (+36%)                        | 52,833  | 0    | 0    | 0    |  |  |
| Video Materials in All Digital<br>Collections  | 14,639            |         | <b>14,229</b> (-10%)                 | 15,767  | 0    | 0    | 0    |  |  |
| Music Recordings in All Digital<br>Collections | 241,835           |         | 239,705 (-14%)                       | 280,259 | 0    | 0    | 0    |  |  |
| TOTAL of All Digital Collections               | 638,823           |         | 632,524 (+9%)                        | 579,037 | 0    | 0    | 0    |  |  |