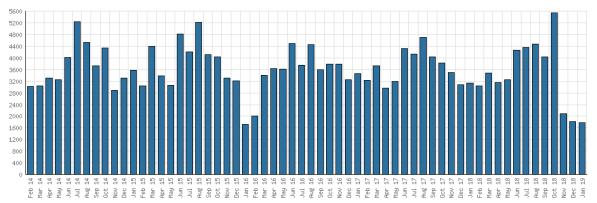

| 2017        | 2016       | 2015        | 2014      |  |
| Heritage Room Attendance      | 43            | 43 (-39%) | 736 (+12%)                       | 658 (-7%)   | 705 (+51%) | 468 (+50%)  | 312       |  |
| In-Person Reference Questions | 34            | 34 (-39%) | 708 (+29%)                       | 550 (+664%) | 72 (+140%) | 30 (-27%)   | 41 (+71%) |  |
| Reference Telephone Calls     | 14            | 14 (-60%) | 277 (-36%)                       | 433 (+15%)  | 376 (+83%) | 206 (+145%) | 84        |  |
| Online Reference Questions    | 5             | 5 (-17%)  | 60 (-5%)                         | 63 (-24%)   | 83 (+8%)   | 77 (+79%)   | 43        |  |

#### Selected Graphs 5-year Monthly Trends







District Physical Checkouts



District Use of Library-Provided Computers





#### Year-to-Date Materials Expenditures