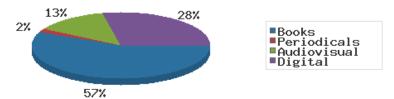

#### Materials Expenditures Tracking since 2018

January 2019

|                                          | BDL Monthly Total | BDL YTD              | BDL Year End (Year-over-Year Change) |         |         |         |         |  |
|------------------------------------------|-------------------|----------------------|--------------------------------------|---------|---------|---------|---------|--|
|                                          | BDL Monthly Total |                      | 2018                                 | 2017    | 2016    | 2015    | 2014    |  |
| Amount Spent on Books                    | \$ 7,616.30       | \$ 7,616.30 (+117%)  | \$ 93,763.50                         | \$ 0.00 | \$ 0.00 | \$ 0.00 | \$ 0.00 |  |
| Amount Spent on Periodicals              | \$ 217.00         | \$ 217.00 (+27%)     | \$ 7,085.59                          | \$ 0.00 | \$ 0.00 | \$ 0.00 | \$ 0.00 |  |
| Amount Spent on Audiovisual<br>Materials | \$ 1,780.98       | \$ 1,780.98 (+158%)  | \$ 17,998.47                         | \$ 0.00 | \$ 0.00 | \$ 0.00 | \$ 0.00 |  |
| Amount Spent on Digital Resources        | \$ 3,752.00       | \$ 3,752.00 (+510%)  | \$ 43,798.90                         | \$ 0.00 | \$ 0.00 | \$ 0.00 | \$ 0.00 |  |
| TOTAL Spent on All Library<br>Materials  | \$ 13,366.28      | \$ 13,366.28 (+168%) | \$ 162,646.46                        | \$ 0.00 | \$ 0.00 | \$ 0.00 | \$ 0.00 |  |