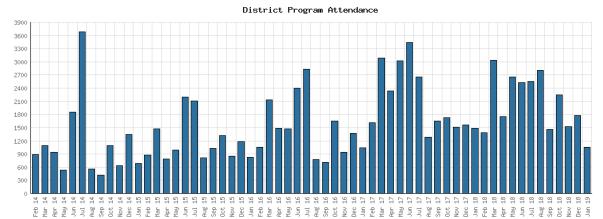

#### Selected Graphs 5-year Monthly Trends

District Physical Checkouts

District Use of Library-Provided Computers