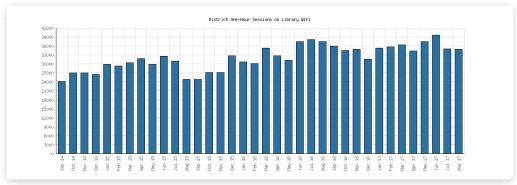

# Library-Provided Computer Services August 2017

|                                                   | Algansee | Bronson | Coldwater | Quincy | Sherwood | Union<br>Twp. | District Monthly<br>Total | YTD<br>August | 2016    | 2015    | 2014    |
|---------------------------------------------------|----------|---------|-----------|--------|----------|---------------|---------------------------|---------------|---------|---------|---------|
| August 2017 Use of Library-<br>Provided Computers | 97       | 821     | 3,002     | 136    | 141      | 504           | 4,701                     | 29,751        | 41,513  | 46,405  | 43,756  |
| August 2016 Comparison                            | 101      | 916     | 2,652     | 251    | 138      | 390           | 4,448                     | 27,093        |         |         |         |
| Year-Over-Year Change                             | -4%      | -10%    | +13%      | -46%   | +2%      | +29%          | +6%                       | +10%          | -11%    | +6%     |         |
| August 2017 One-hour sessions on Library Wifi     | 842      | 9,288   | 20,729    | 1,570  | 795      | 1,639         | 34,863                    | 289,040       | 410,437 | 351,423 | 298,098 |
| August 2016 Comparison                            | 1,205    | 7,302   | 21,684    | 1,712  | 2,030    | 3,612         | 37,545                    | 273,441       |         |         |         |
| Year-Over-Year Change                             | -30%     | +27%    | -4%       | -8%    | -61%     | -55%          | -7%                       | +6%           | +17%    | +18%    |         |