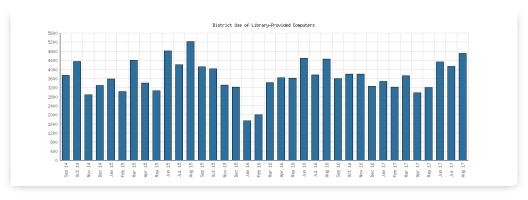

# Library-Provided Computer Services August 2017

|                                                   | Algansee | Bronson | Coldwater | Quincy | Sherwood | Union<br>Twp. | District Monthly<br>Total | YTD<br>August | 2016    | 2015    | 2014    |
|---------------------------------------------------|----------|---------|-----------|--------|----------|---------------|---------------------------|---------------|---------|---------|---------|
| August 2017 Use of Library-<br>Provided Computers | 97       | 821     | 3,002     | 136    | 141      | 504           | 4,701                     | 29,751        | 41,513  | 46,405  | 43,756  |
| August 2016 Comparison                            | 101      | 916     | 2,652     | 251    | 138      | 390           | 4,448                     | 27,093        |         |         |         |
| Year-Over-Year Change                             | -4%      | -10%    | +13%      | -46%   | +2%      | +29%          | +6%                       | +10%          | -11%    | +6%     |         |
| August 2017 One-hour sessions on Library Wifi     | 842      | 9,288   | 20,729    | 1,570  | 795      | 1,639         | 34,863                    | 289,040       | 410,437 | 351,423 | 298,098 |
| August 2016 Comparison                            | 1,205    | 7,302   | 21,684    | 1,712  | 2,030    | 3,612         | 37,545                    | 273,441       |         |         |         |
| Year-Over-Year Change                             | -30%     | +27%    | -4%       | -8%    | -61%     | -55%          | -7%                       | +6%           | +17%    | +18%    |         |