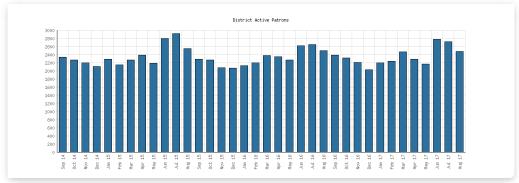

### **Patrons**

|                                                   | Algansee | Bronson | Coldwater | Quincy | Sherwood | Union<br>Twp. | District Monthly<br>Total | YTD<br>August | 2016   | 2015   | 2014   |
|---------------------------------------------------|----------|---------|-----------|--------|----------|---------------|---------------------------|---------------|--------|--------|--------|
| August 2017 Patron Count                          | 377      | 3,310   | 16,139    | 2,847  | 485      | 2,333         | 25,491                    |               | 24,899 | 23,974 | 22,879 |
| August 2016 Comparison                            | 365      | 3,192   | 15,705    | 2,776  | 467      | 2,175         | 24,680                    |               |        |        |        |
| Year-Over-Year Change                             | +3%      | +4%     | +3%       | +3%    | +4%      | +7%           | +3%                       |               | +4%    | +5%    |        |
| August 2017 Active Patrons                        | 54       | 386     | 1,409     | 260    | 83       | 288           | 2,480                     |               | 2,030  | 2,069  | 2,109  |
| August 2016 Comparison                            | 69       | 375     | 1,478     | 264    | 66       | 242           | 2,494                     |               |        |        |        |
| Year-Over-Year Change                             | -22%     | +3%     | -5%       | -2%    | +26%     | +19%          | -1%                       |               | -2%    | -2%    |        |
| August 2017 New Patrons Added                     | 1        | 12      | 56        | 3      | 6        | 15            | 93                        | 629           | 989    | 1,086  | 1,390  |
| August 2016 Comparison                            | 2        | 15      | 56        | 9      | 0        | 2             | 84                        | 748           |        |        |        |
| Year-Over-Year Change                             | -50%     | -20%    |           | -67%   |          | +650%         | +11%                      | -16%          | -9%    | -22%   |        |
| August 2017 In-House Holds Filled for Our Patrons | 33       | 125     | 512       | 167    | 40       | 87            | 964                       | 7,964         | 10,407 | 10,225 | 9,546  |
| August 2016 Comparison                            | 18       | 115     | 473       | 124    | 57       | 73            | 860                       | 6,700         |        |        |        |
| Year-Over-Year Change                             | +83%     | +9%     | +8%       | +35%   | -30%     | +19%          | +12%                      | +19%          | +2%    | +7%    |        |