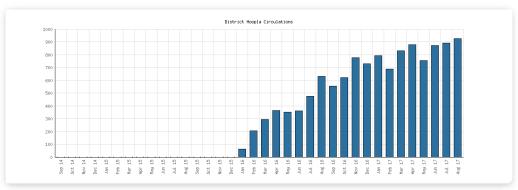

### **Premium Online Services**

|                                              | Algansee | Bronson | Coldwater | Quincy | Sherwood | Union<br>Twp. | District Monthly<br>Total | YTD<br>August | 2016   | 2015    | 2014 |
|----------------------------------------------|----------|---------|-----------|--------|----------|---------------|---------------------------|---------------|--------|---------|------|
| August 2017 Active OverDrive Users           |          |         |           |        |          |               | 134                       | 1,115         | 1,722  | 1,731   | 1,44 |
| August 2016 Comparison                       |          |         |           |        |          |               | 141                       | 1,167         |        |         |      |
| Year-Over-Year Change                        |          |         |           |        |          |               | -5%                       | -4%           | -1%    | +20%    |      |
| August 2017 OverDrive Circulations           |          |         |           |        |          |               | 642                       | 5,270         | 7,502  | 7,380   | 6,61 |
| August 2016 Comparison                       |          |         |           |        |          |               | 645                       | 5,065         |        |         |      |
| Year-Over-Year Change                        |          |         |           |        |          |               | -0%                       | +4%           | +2%    | +12%    |      |
| August 2017 Active Hoopla Users              |          |         |           |        |          |               | 178                       | 1,270         | 1,063  | 0       |      |
| August 2016 Comparison                       |          |         |           |        |          |               | 117                       | 574           |        |         |      |
| Year-Over-Year Change                        |          |         |           |        |          |               | +52%                      | +121%         |        |         |      |
| August 2017 Hoopla Circulations              |          |         |           |        |          |               | 926                       | 6,633         | 5,432  | 0       |      |
| August 2016 Comparison                       |          |         |           |        |          |               | 632                       | 2,751         |        |         |      |
| Year-Over-Year Change                        |          |         |           |        |          |               | +47%                      | +141%         |        |         |      |
| August 2017 NewsBank Searches                |          |         |           |        |          |               | 165                       | 1,439         | 2,421  | 0       |      |
| August 2016 Comparison                       |          |         |           |        |          |               | 219                       | 1,739         |        |         |      |
| Year-Over-Year Change                        |          |         |           |        |          |               | -25%                      | -17%          |        |         |      |
| August 2017 TumbleBooks Uses                 |          |         |           |        |          |               | 11                        | 1,745         | 22,269 | 24,673  | 1,09 |
| August 2016 Comparison                       |          |         |           |        |          |               | 26                        | 19,974        |        |         |      |
| Year-Over-Year Change                        |          |         |           |        |          |               | -58%                      | -91%          | -10%   | +2,151% |      |
| August 2017 Mango Languages<br>Uses          |          |         |           |        |          |               | 11                        | 782           | 538    | 617     | 1,18 |
| August 2016 Comparison                       |          |         |           |        |          |               | 4                         | 181           |        |         |      |
| Year-Over-Year Change                        |          |         |           |        |          |               | +175%                     | +332%         | -13%   | -48%    |      |
| August 2017 Ancestry Searches                |          |         |           |        |          |               | 2,700                     | 21,121        | 36,332 | 20,275  | 12,7 |
| August 2016 Comparison                       |          |         |           |        |          |               | 3,572                     | 26,982        |        |         |      |
| Year-Over-Year Change                        |          |         |           |        |          |               | -24%                      | -22%          | +79%   | +59%    |      |
| August 2017 Activities Completed on ABCMouse |          |         |           |        |          |               | 82                        | 768           | 1,130  | 0       |      |
| August 2016 Comparison                       |          |         |           |        |          |               | 161                       | 516           |        |         |      |
| Year-Over-Year Change                        |          |         |           |        |          |               | -49%                      | +49%          |        |         |      |
| August 2017 Books Read on<br>ABCMouse        |          |         |           |        |          |               | 6                         | 61            | 98     | 0       |      |
| August 2016 Comparison                       |          |         |           |        |          |               | 13                        | 48            |        |         |      |
| Year-Over-Year Change                        |          |         |           |        |          |               | -54%                      | +27%          |        |         |      |