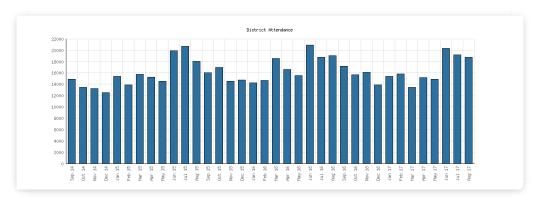

### Attendance

August 2017

|                        | Algansee | Bronson | Coldwater | Quincy | Sherwood | Union Twp. | District Monthly Total | YTD August | 2016    | 2015    | 2014    |
|------------------------|----------|---------|-----------|--------|----------|------------|------------------------|------------|---------|---------|---------|
| August 2017 Attendance | 390      | 2,588   | 11,810    | 834    | 844      | 2,256      | 18,722                 | 133,018    | 201,086 | 195,735 | 167,414 |
| August 2016 Comparison | 391      | 2,625   | 11,597    | 1,148  | 995      | 2,262      | 19,018                 | 138,225    |         |         |         |
| Year-Over-Year Change  | -0%      | -1%     | +2%       | -27%   | -15%     | -0%        | -2%                    | -4%        | +3%     | +17%    |         |
| August 2017 Hours Open | 121.00   | 164.00  | 277.00    | 163.50 | 127.00   | 165.00     | 1,018                  | 7,295      | 10,878  | 8,703   | 5,395   |
| August 2016 Comparison | 113.00   | 142.50  | 276.00    | 155.50 | 127.00   | 157.00     | 971                    | 7,256      |         |         |         |
| Year-Over-Year Change  | +7%      | +15%    | +0%       | +5%    |          | +5%        | +5%                    | +1%        | +25%    | +61%    |         |