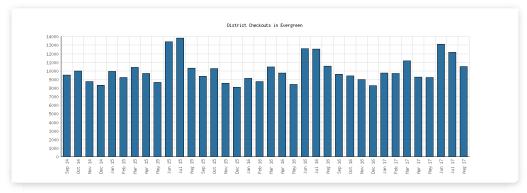

# **Circulation of Physical Items**

|                                                                                                                                                                    | Algansee | Bronson | Coldwater | Quincy | Sherwood | Union<br>Twp. | District<br>Monthly<br>Total | YTD<br>August | 2016    | 2015    | 2014   |
|--------------------------------------------------------------------------------------------------------------------------------------------------------------------|----------|---------|-----------|--------|----------|---------------|------------------------------|---------------|---------|---------|--------|
| August 2017 Checkouts in Evergreen                                                                                                                                 | 261      | 1,985   | 5,261     | 1,305  | 517      | 1,161         | 10,490                       | 84,938        | 118,595 | 121,841 | 123,07 |
| August 2016 Comparison                                                                                                                                             | 235      | 1,507   | 5,949     | 1,414  | 483      | 976           | 10,564                       | 82,261        |         |         |        |
| Year-Over-Year Change                                                                                                                                              | +11%     | +32%    | -12%      | -8%    | +7%      | +19%          | -1%                          | +3%           | -3%     | -1%     |        |
| August 2017 Renewals in Evergreen                                                                                                                                  | 52       | 120     | 842       | 177    | 80       | 174           | 1,445                        | 10,454        | 15,480  | 15,434  | 16,04  |
| August 2016 Comparison                                                                                                                                             | 63       | 161     | 786       | 135    | 142      | 57            | 1,344                        | 10,063        |         |         |        |
| Year-Over-Year Change                                                                                                                                              | -17%     | -25%    | +7%       | +31%   | -44%     | +205%         | +8%                          | +4%           | +0%     | -4%     |        |
| August 2017 Items from other MeLCat<br>Libraries Checked out to OUR Patrons, per<br>oranch (self-reported, totals not part of<br>District, YTD, or yearly numbers) | 15       | 93      | 280       | 54     | 39       | 72            | 553                          | 4,103         | 5,560   | 4,662   | 4,2    |
| August 2016 Comparison                                                                                                                                             | 41       | 136     | 236       | 41     | 39       | 40            | 533                          | 3,484         |         |         |        |
| Year-Over-Year Change                                                                                                                                              | -63%     | -32%    | +19%      | +32%   |          | +80%          | +4%                          | +18%          | +19%    | +10%    |        |
| August 2017 Items Sent to Other Libraries<br>MeLCat, per branch (self-reported, totals<br>not part of District, YTD, or yearly numbers)                            | 42       | 69      | 0         | 131    | 53       | 48            | 343                          | 2,941         | 3,986   | 3,394   | 3,5    |
| August 2016 Comparison                                                                                                                                             | 63       | 91      | 6         | 143    | 66       | 56            | 425                          | 2,818         |         |         |        |
| Year-Over-Year Change                                                                                                                                              | -33%     | -24%    |           | -8%    | -20%     | -14%          | -19%                         | +4%           | +17%    | -4%     |        |
| August 2017 Requests from BDL Patrons or Items at Other MeLCat Libraries (totals not part of YTD or yearly numbers)                                                |          |         |           |        |          |               | 784                          | 5,699         | 7,643   | 7,280   | 6,7    |
| August 2016 Comparison                                                                                                                                             |          |         |           |        |          |               | 640                          | 5,157         |         |         |        |
| Year-Over-Year Change                                                                                                                                              |          |         |           |        |          |               | +23%                         | +11%          | +5%     | +9%     |        |
| August 2017 Requests from BDL Patrons<br>or Items at Other MeLCat Libraries,<br>Actually Fulfilled                                                                 |          |         |           |        |          |               | 730                          | 5,342         | 7,112   | 6,118   | 5,6    |
| August 2016 Comparison                                                                                                                                             |          |         |           |        |          |               | 596                          | 4,783         |         |         |        |
| Year-Over-Year Change                                                                                                                                              |          |         |           |        |          |               | +22%                         | +12%          | +16%    | +8%     |        |
| August 2017 Requests from Other MeLCat<br>Libraries for Items at BDL (totals not part of<br>/TD or yearly numbers)                                                 |          |         |           |        |          |               | 568                          | 4,987         | 7,096   | 5,989   | 6,6    |
| August 2016 Comparison                                                                                                                                             |          |         |           |        |          |               | 708                          | 5,049         |         |         |        |
| Year-Over-Year Change                                                                                                                                              |          |         |           |        |          |               | -20%                         | -1%           | +18%    | -10%    |        |
| August 2017 Requests from Other MeLCat ibraries for Items at BDL, Actually Fulfilled                                                                               |          |         |           |        |          |               | 569                          | 4,904         | 7,068   | 4,855   | 5,4    |
| August 2016 Comparison                                                                                                                                             |          |         |           |        |          |               | 700                          | 5,039         |         |         |        |
| Year-Over-Year Change                                                                                                                                              |          |         |           |        |          |               | -19%                         | -3%           | +46%    | -10%    |        |
| August 2017 Checkouts of Uncataloged tems                                                                                                                          | 112      | 57      | 57        | 0      | 2        | 8             | 236                          | 1,932         | 4,576   | 4,385   | 4,6    |
| August 2016 Comparison                                                                                                                                             | 87       | 41      | 82        | 0      | 0        | 107           | 317                          | 3,440         |         |         |        |
| Year-Over-Year Change                                                                                                                                              | +29%     | +39%    | -30%      |        |          | -93%          | -26%                         | -44%          | +4%     | -5%     |        |
| august 2017 TOTAL Circulation of Physical<br>tems                                                                                                                  | 482      | 2,324   | 6,440     | 1,667  | 691      | 1,463         | 13,470                       | 107,570       |         |         |        |
| August 2016 TOTAL Comparison                                                                                                                                       | 489      | 1,936   | 7,059     | 1,733  | 730      | 1,236         | 13,521                       | 105,586       | 152,831 | 152,633 | 154,7  |
| TOTAL Year-Over-Year Change                                                                                                                                        | -1%      | +20%    | -9%       | -4%    | -5%      | +18%          | 0%                           | +2%           | 0%      | -1%     |        |