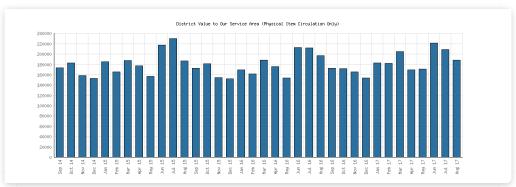

### Value to Our Service Area (Physical Item Circulation Only)

August 2017

|                                                                                                                                  | Algansee | Bronson | Coldwater | Quincy | Sherwood | Union<br>Twp. | District<br>Monthly<br>Total | YTD August      | 2016            | 2015            | 2014            |
|----------------------------------------------------------------------------------------------------------------------------------|----------|---------|-----------|--------|----------|---------------|------------------------------|-----------------|-----------------|-----------------|-----------------|
| August 2017 What<br>It Would Cost if All<br>the Physical Items<br>Checked Out by<br>Our Patrons Had<br>Been Purchased<br>by Them |          |         |           |        |          |               | \$ 188,072.30                | \$ 1,528,936.73 | \$ 2,132,387.79 | \$ 2,167,140.68 | \$ 2,167,024.48 |
| August 2016<br>Comparison                                                                                                        |          |         |           |        |          |               | \$ 196,850.60                | \$ 1,469,421.18 |                 |                 |                 |
| Year-Over-Year<br>Change                                                                                                         |          |         |           |        |          |               | -4%                          | +4%             | -2%             | +0%             |                 |