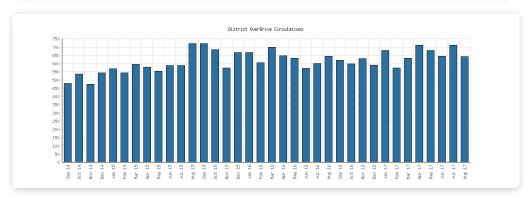

### **Premium Online Services**

|                                              | Algansee | Bronson | Coldwater | Quincy | Sherwood | Union<br>Twp. | District Monthly<br>Total | YTD<br>August | 2016   | 2015    | 2014 |
|----------------------------------------------|----------|---------|-----------|--------|----------|---------------|---------------------------|---------------|--------|---------|------|
| August 2017 Active OverDrive Users           |          |         |           |        |          |               | 134                       | 1,115         | 1,722  | 1,731   | 1,44 |
| August 2016 Comparison                       |          |         |           |        |          |               | 141                       | 1,167         |        |         |      |
| Year-Over-Year Change                        |          |         |           |        |          |               | -5%                       | -4%           | -1%    | +20%    |      |
| August 2017 OverDrive Circulations           |          |         |           |        |          |               | 642                       | 5,270         | 7,502  | 7,380   | 6,61 |
| August 2016 Comparison                       |          |         |           |        |          |               | 645                       | 5,065         |        |         |      |
| Year-Over-Year Change                        |          |         |           |        |          |               | -0%                       | +4%           | +2%    | +12%    |      |
| August 2017 Active Hoopla Users              |          |         |           |        |          |               | 178                       | 1,270         | 1,063  | 0       |      |
| August 2016 Comparison                       |          |         |           |        |          |               | 117                       | 574           |        |         |      |
| Year-Over-Year Change                        |          |         |           |        |          |               | +52%                      | +121%         |        |         |      |
| August 2017 Hoopla Circulations              |          |         |           |        |          |               | 926                       | 6,633         | 5,432  | 0       |      |
| August 2016 Comparison                       |          |         |           |        |          |               | 632                       | 2,751         |        |         |      |
| Year-Over-Year Change                        |          |         |           |        |          |               | +47%                      | +141%         |        |         |      |
| August 2017 NewsBank Searches                |          |         |           |        |          |               | 165                       | 1,439         | 2,421  | 0       |      |
| August 2016 Comparison                       |          |         |           |        |          |               | 219                       | 1,739         |        |         |      |
| Year-Over-Year Change                        |          |         |           |        |          |               | -25%                      | -17%          |        |         |      |
| August 2017 TumbleBooks Uses                 |          |         |           |        |          |               | 11                        | 1,745         | 22,269 | 24,673  | 1,09 |
| August 2016 Comparison                       |          |         |           |        |          |               | 26                        | 19,974        |        |         |      |
| Year-Over-Year Change                        |          |         |           |        |          |               | -58%                      | -91%          | -10%   | +2,151% |      |
| August 2017 Mango Languages<br>Uses          |          |         |           |        |          |               | 11                        | 782           | 538    | 617     | 1,18 |
| August 2016 Comparison                       |          |         |           |        |          |               | 4                         | 181           |        |         |      |
| Year-Over-Year Change                        |          |         |           |        |          |               | +175%                     | +332%         | -13%   | -48%    |      |
| August 2017 Ancestry Searches                |          |         |           |        |          |               | 2,700                     | 21,121        | 36,332 | 20,275  | 12,7 |
| August 2016 Comparison                       |          |         |           |        |          |               | 3,572                     | 26,982        |        |         |      |
| Year-Over-Year Change                        |          |         |           |        |          |               | -24%                      | -22%          | +79%   | +59%    |      |
| August 2017 Activities Completed on ABCMouse |          |         |           |        |          |               | 82                        | 768           | 1,130  | 0       |      |
| August 2016 Comparison                       |          |         |           |        |          |               | 161                       | 516           |        |         |      |
| Year-Over-Year Change                        |          |         |           |        |          |               | -49%                      | +49%          |        |         |      |
| August 2017 Books Read on<br>ABCMouse        |          |         |           |        |          |               | 6                         | 61            | 98     | 0       |      |
| August 2016 Comparison                       |          |         |           |        |          |               | 13                        | 48            |        |         |      |
| Year-Over-Year Change                        |          |         |           |        |          |               | -54%                      | +27%          |        |         |      |