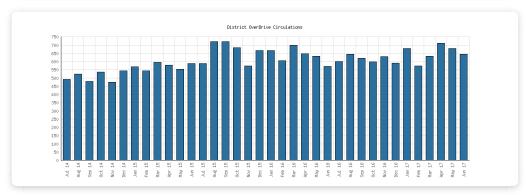

### **Premium Online Services**

June 2017

|                                               | Algansee | Bronson | Coldwater | Quincy | Sherwood | Union<br>Twp. | District Monthly<br>Total | YTD<br>June | 2016   | 2015    | 2014  |
|-----------------------------------------------|----------|---------|-----------|--------|----------|---------------|---------------------------|-------------|--------|---------|-------|
| une 2017 Active OverDrive Users               |          |         |           |        |          |               | 137                       | 834         | 1,722  | 1,731   | 1,44  |
| June 2016 Comparison                          |          |         |           |        |          |               | 136                       | 894         |        |         |       |
| Year-Over-Year Change                         |          |         |           |        |          |               | +1%                       | -7%         | -1%    | +20%    |       |
| June 2017 OverDrive Circulations              |          |         |           |        |          |               | 644                       | 3,918       | 7,502  | 7,380   | 6,61  |
| June 2016 Comparison                          |          |         |           |        |          |               | 571                       | 3,820       |        |         |       |
| Year-Over-Year Change                         |          |         |           |        |          |               | +13%                      | +3%         | +2%    | +12%    |       |
| lune 2017 Active Hoopla Users                 |          |         |           |        |          |               | 172                       | 920         | 1,063  | 0       |       |
| June 2016 Comparison                          |          |         |           |        |          |               | 78                        | 363         |        |         |       |
| Year-Over-Year Change                         |          |         |           |        |          |               | +121%                     | +153%       |        |         |       |
| lune 2017 Hoopla Circulations                 |          |         |           |        |          |               | 871                       | 4,815       | 5,432  | 0       |       |
| June 2016 Comparison                          |          |         |           |        |          |               | 362                       | 1,643       |        |         |       |
| Year-Over-Year Change                         |          |         |           |        |          |               | +141%                     | +193%       |        |         |       |
| lune 2017 NewsBank Searches                   |          |         |           |        |          |               | 179                       | 1,120       | 2,421  | 0       |       |
| June 2016 Comparison                          |          |         |           |        |          |               | 252                       | 1,324       |        |         |       |
| Year-Over-Year Change                         |          |         |           |        |          |               | -29%                      | -15%        |        |         |       |
| lune 2017 TumbleBooks Uses                    |          |         |           |        |          |               | 375                       | 1,703       | 22,269 | 24,673  | 1,09  |
| June 2016 Comparison                          |          |         |           |        |          |               | 1,051                     | 19,896      |        |         |       |
| Year-Over-Year Change                         |          |         |           |        |          |               | -64%                      | -91%        | -10%   | +2,151% |       |
| lune 2017 Mango Languages Uses                |          |         |           |        |          |               | 34                        | 750         | 538    | 617     | 1,1   |
| June 2016 Comparison                          |          |         |           |        |          |               | 11                        | 140         |        |         |       |
| Year-Over-Year Change                         |          |         |           |        |          |               | +209%                     | +436%       | -13%   | -48%    |       |
| lune 2017 Ancestry Searches                   |          |         |           |        |          |               | 1,550                     | 16,339      | 36,332 | 20,275  | 12,75 |
| June 2016 Comparison                          |          |         |           |        |          |               | 3,958                     | 21,045      |        |         |       |
| Year-Over-Year Change                         |          |         |           |        |          |               | -61%                      | -22%        | +79%   | +59%    |       |
| lune 2017 Activities Completed on<br>ABCMouse |          |         |           |        |          |               | 117                       | 551         | 1,130  | 0       |       |
| June 2016 Comparison                          |          |         |           |        |          |               | 138                       | 280         |        |         |       |
| Year-Over-Year Change                         |          |         |           |        |          |               | -15%                      | +97%        |        |         |       |
| une 2017 Books Read on<br>BCMouse             |          |         |           |        |          |               | 12                        | 44          | 98     | 0       |       |
| June 2016 Comparison                          |          |         |           |        |          |               | 15                        | 27          |        |         |       |
| Year-Over-Year Change                         |          |         |           |        |          |               | -20%                      | +63%        |        |         |       |

#### **Selected Graphs**