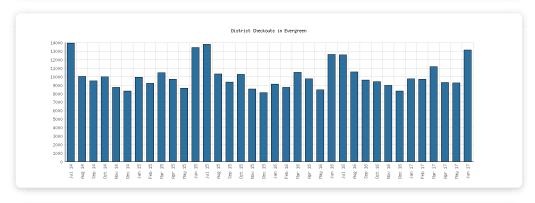

# **Circulation of Physical Items**

|                                                                                                                                                                | Algansee | Bronson | Coldwater | Quincy | Sherwood | Union<br>Twp. | District<br>Monthly<br>Total | YTD<br>June | 2016    | 2015    | 2014   |
|----------------------------------------------------------------------------------------------------------------------------------------------------------------|----------|---------|-----------|--------|----------|---------------|------------------------------|-------------|---------|---------|--------|
| June 2017 Checkouts in Evergreen                                                                                                                               | 358      | 2,771   | 6,051     | 1,850  | 660      | 1,446         | 13,136                       | 62,299      | 118,595 | 121,841 | 123,07 |
| June 2016 Comparison                                                                                                                                           | 239      | 2,257   | 6,639     | 1,899  | 564      | 1,008         | 12,606                       | 59,152      |         |         |        |
| Year-Over-Year Change                                                                                                                                          | +50%     | +23%    | -9%       | -3%    | +17%     | +43%          | +4%                          | +5%         | -3%     | -1%     |        |
| June 2017 Renewals in Evergreen                                                                                                                                | 54       | 144     | 617       | 116    | 150      | 184           | 1,265                        | 7,508       | 15,480  | 15,434  | 16,0   |
| June 2016 Comparison                                                                                                                                           | 66       | 121     | 691       | 93     | 44       | 84            | 1,099                        | 7,314       |         |         |        |
| Year-Over-Year Change                                                                                                                                          | -18%     | +19%    | -11%      | +25%   | +241%    | +119%         | +15%                         | +3%         | +0%     | -4%     |        |
| une 2017 Items from other MeLCat Libraries<br>checked out to OUR Patrons, per branch<br>self-reported, totals not part of District, YTD,<br>or yearly numbers) | 24       | 53      | 251       | 229    | 11       | 67            | 635                          | 3,097       | 5,560   | 4,662   | 4,2    |
| June 2016 Comparison                                                                                                                                           | 39       | 110     | 175       | 28     | 3        | 28            | 383                          | 2,476       |         |         |        |
| Year-Over-Year Change                                                                                                                                          | -38%     | -52%    | +43%      | +718%  | +267%    | +139%         | +66%                         | +25%        | +19%    | +10%    |        |
| une 2017 Items Sent to Other Libraries<br>leLCat, per branch (self-reported, totals not<br>art of District, YTD, or yearly numbers)                            | 55       | 123     | 0         | 222    | 77       | 97            | 574                          | 2,300       | 3,986   | 3,394   | 3,5    |
| June 2016 Comparison                                                                                                                                           | 53       | 78      | 0         | 133    | 52       | 70            | 386                          | 2,075       |         |         |        |
| Year-Over-Year Change                                                                                                                                          | +4%      | +58%    |           | +67%   | +48%     | +39%          | +49%                         | +11%        | +17%    | -4%     |        |
| une 2017 Requests from BDL Patrons for<br>ems at Other MeLCat Libraries (totals not<br>art of YTD or yearly numbers)                                           |          |         |           |        |          |               | 840                          | 4,267       | 7,643   | 7,280   | 6,     |
| June 2016 Comparison                                                                                                                                           |          |         |           |        |          |               | 549                          | 4,009       |         |         |        |
| Year-Over-Year Change                                                                                                                                          |          |         |           |        |          |               | +53%                         | +6%         | +5%     | +9%     |        |
| une 2017 Requests from BDL Patrons for<br>ems at Other MeLCat Libraries, Actually<br>ulfilled                                                                  |          |         |           |        |          |               | 741                          | 3,957       | 7,112   | 6,118   | 5,6    |
| June 2016 Comparison                                                                                                                                           |          |         |           |        |          |               | 514                          | 3,707       |         |         |        |
| Year-Over-Year Change                                                                                                                                          |          |         |           |        |          |               | +44%                         | +7%         | +16%    | +8%     |        |
| une 2017 Requests from Other MeLCat<br>ibraries for Items at BDL (totals not part of<br>TD or yearly numbers)                                                  |          |         |           |        |          |               | 899                          | 3,863       | 7,096   | 5,989   | 6,0    |
| June 2016 Comparison                                                                                                                                           |          |         |           |        |          |               | 697                          | 3,754       |         |         |        |
| Year-Over-Year Change                                                                                                                                          |          |         |           |        |          |               | +29%                         | +3%         | +18%    | -10%    |        |
| une 2017 Requests from Other MeLCat ibraries for Items at BDL, Actually Fulfilled                                                                              |          |         |           |        |          |               | 865                          | 3,829       | 7,068   | 4,855   | 5,4    |
| June 2016 Comparison                                                                                                                                           |          |         |           |        |          |               | 700                          | 3,756       |         |         |        |
| Year-Over-Year Change                                                                                                                                          |          |         |           |        |          |               | +24%                         | +2%         | +46%    | -10%    |        |
| une 2017 Checkouts of Uncataloged Items                                                                                                                        | 72       | 105     | 85        | 0      | 0        | 15            | 277                          | 1,507       | 4,576   | 4,385   | 4,0    |
| June 2016 Comparison                                                                                                                                           | 76       | 104     | 86        | 0      | 0        | 71            | 337                          | 2,804       |         |         |        |
| Year-Over-Year Change                                                                                                                                          | -5%      | +1%     | -1%       |        |          | -79%          | -18%                         | -46%        | +4%     | -5%     |        |
| une 2017 TOTAL Circulation of Physical<br>ems                                                                                                                  | 563      | 3,196   | 7,004     | 2,417  | 898      | 1,809         | 16,284                       | 79,100      |         |         |        |
| June 2016 TOTAL Comparison                                                                                                                                     | 473      | 2,670   | 7,591     | 2,153  | 663      | 1,261         | 15,256                       | 76,733      | 152,831 | 152,633 | 154,7  |
| TOTAL Year-Over-Year Change                                                                                                                                    | +19%     | +20%    | -8%       | +12%   | +35%     | +43%          | +7%                          | +3%         | 0%      | -1%     |        |

#### **Selected Graphs**