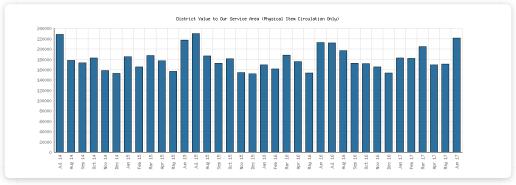

# Value to Our Service Area (Physical Item Circulation Only)

|                                                                                                                                | Algansee | Bronson | Coldwater | Quincy | Sherwood | Union<br>Twp. | District<br>Monthly<br>Total | YTD June        | 2016            | 2015            | 2014            |
|--------------------------------------------------------------------------------------------------------------------------------|----------|---------|-----------|--------|----------|---------------|------------------------------|-----------------|-----------------|-----------------|-----------------|
| June 2017 What It<br>Would Cost if All<br>the Physical Items<br>Checked Out by<br>Our Patrons Had<br>Been Purchased<br>by Them |          |         |           |        |          |               | \$ 221,597.30                | \$ 1,132,308.03 | \$ 2,132,387.79 | \$ 2,167,140.68 | \$ 2,167,024.48 |
| June 2016<br>Comparison                                                                                                        |          |         |           |        |          |               | \$ 212,877.23                | \$ 1,060,911.26 |                 |                 |                 |
| Year-Over-Year<br>Change                                                                                                       |          |         |           |        |          |               | +4%                          | +7%             | -2%             | +0%             |                 |

#### **Selected Graphs**