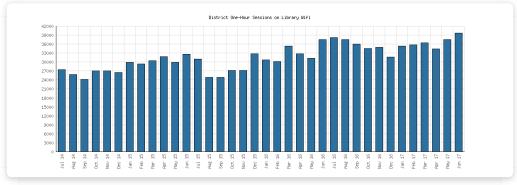

# Library-Provided Computer Services June 2017

|                                                | Algansee | Bronson | Coldwater | Quincy | Sherwood | Union<br>Twp. | District Monthly<br>Total | YTD<br>June | 2016    | 2015    | 2014    |
|------------------------------------------------|----------|---------|-----------|--------|----------|---------------|---------------------------|-------------|---------|---------|---------|
| June 2017 Use of Library-Provided Computers    | 95       | 829     | 2,734     | 163    | 109      | 400           | 4,330                     | 20,917      | 41,513  | 46,405  | 43,756  |
| June 2016 Comparison                           | 107      | 880     | 2,763     | 275    | 102      | 367           | 4,494                     | 18,893      |         |         |         |
| Year-Over-Year Change                          | -11%     | -6%     | -1%       | -41%   | +7%      | +9%           | -4%                       | +11%        | -11%    | +6%     |         |
| June 2017 One-hour sessions on<br>Library Wifi | 834      | 7,607   | 25,574    | 1,713  | 1,539    | 2,405         | 39,672                    | 219,091     | 410,437 | 351,423 | 298,098 |
| June 2016 Comparison                           | 677      | 10,108  | 21,616    | 1,297  | 1,374    | 2,450         | 37,522                    | 197,709     |         |         |         |
| Year-Over-Year Change                          | +23%     | -25%    | +18%      | +32%   | +12%     | -2%           | +6%                       | +11%        | +17%    | +18%    |         |

#### **Selected Graphs**