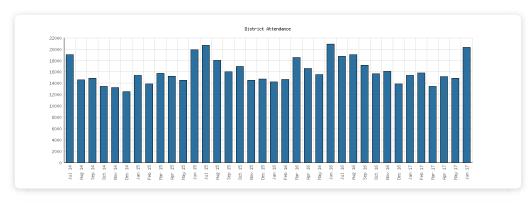

#### Attendance

June 2017

|                       | Algansee | Bronson | Coldwater | Quincy | Sherwood | Union Twp. | District Monthly Total | YTD June | 2016    | 2015    | 2014    |
|-----------------------|----------|---------|-----------|--------|----------|------------|------------------------|----------|---------|---------|---------|
| June 2017 Attendance  | 463      | 2,862   | 12,262    | 1,334  | 1,046    | 2,393      | 20,360                 | 95,115   | 201,086 | 195,735 | 167,414 |
| June 2016 Comparison  | 422      | 3,517   | 12,128    | 1,378  | 1,069    | 2,386      | 20,900                 | 100,438  |         |         |         |
| Year-Over-Year Change | +10%     | -19%    | +1%       | -3%    | -2%      | +0%        | -3%                    | -5%      | +3%     | +17%    |         |
| June 2017 Hours Open  | 115      | 156     | 263       | 157    | 112      | 155        | 958                    | 5,435    | 10,878  | 8,703   | 5,395   |
| June 2016 Comparison  | 115      | 156     | 266       | 155    | 118      | 157        | 967                    | 5,354    |         |         |         |
| Year-Over-Year Change |          |         | -1%       | +1%    | -5%      | -1%        | -1%                    | +2%      | +25%    | +61%    |         |

#### **Selected Graphs**