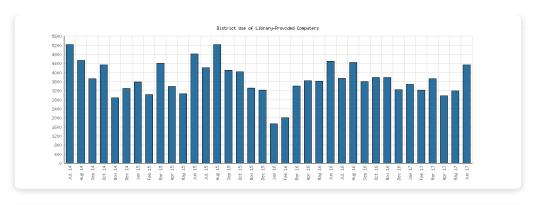

# Library-Provided Computer Services June 2017

|                                                | Algansee | Bronson | Coldwater | Quincy | Sherwood | Union<br>Twp. | District Monthly<br>Total | YTD<br>June | 2016    | 2015    | 2014    |
|------------------------------------------------|----------|---------|-----------|--------|----------|---------------|---------------------------|-------------|---------|---------|---------|
| June 2017 Use of Library-Provided Computers    | 95       | 829     | 2,734     | 163    | 109      | 400           | 4,330                     | 20,917      | 41,513  | 46,405  | 43,756  |
| June 2016 Comparison                           | 107      | 880     | 2,763     | 275    | 102      | 367           | 4,494                     | 18,893      |         |         |         |
| Year-Over-Year Change                          | -11%     | -6%     | -1%       | -41%   | +7%      | +9%           | -4%                       | +11%        | -11%    | +6%     |         |
| June 2017 One-hour sessions on<br>Library Wifi | 834      | 7,607   | 25,574    | 1,713  | 1,539    | 2,405         | 39,672                    | 219,091     | 410,437 | 351,423 | 298,098 |
| June 2016 Comparison                           | 677      | 10,108  | 21,616    | 1,297  | 1,374    | 2,450         | 37,522                    | 197,709     |         |         |         |
| Year-Over-Year Change                          | +23%     | -25%    | +18%      | +32%   | +12%     | -2%           | +6%                       | +11%        | +17%    | +18%    |         |

#### **Selected Graphs**