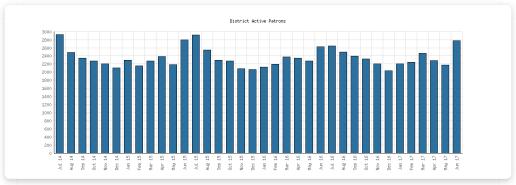

### **Patrons**

|                                                    | Algansee | Bronson | Coldwater | Quincy | Sherwood | Union<br>Twp. | District Monthly<br>Total | YTD<br>June | 2016   | 2015   | 2014   |
|----------------------------------------------------|----------|---------|-----------|--------|----------|---------------|---------------------------|-------------|--------|--------|--------|
| June 2017 Patron Count                             | 374      | 3,289   | 16,033    | 2,835  | 480      | 2,307         | 25,318                    |             | 24,899 | 23,974 | 22,879 |
| June 2016 Comparison                               | 364      | 3,177   | 15,588    | 2,766  | 465      | 2,171         | 24,531                    |             |        |        |        |
| Year-Over-Year Change                              | +3%      | +4%     | +3%       | +2%    | +3%      | +6%           | +3%                       |             | +4%    | +5%    |        |
| June 2017 Active Patrons                           | 73       | 510     | 1,488     | 336    | 94       | 274           | 2,775                     |             | 2,030  | 2,069  | 2,10   |
| June 2016 Comparison                               | 57       | 447     | 1,516     | 302    | 74       | 226           | 2,622                     |             |        |        |        |
| Year-Over-Year Change                              | +28%     | +14%    | -2%       | +11%   | +27%     | +21%          | +6%                       |             | -2%    | -2%    |        |
| June 2017 New Patrons Added                        | 2        | 20      | 53        | 16     | 4        | 16            | 111                       | 453         | 989    | 1,086  | 1,39   |
| June 2016 Comparison                               | 2        | 10      | 57        | 15     | 8        | 11            | 103                       | 594         |        |        |        |
| Year-Over-Year Change                              |          | +100%   | -7%       | +7%    | -50%     | +45%          | +8%                       | -24%        | -9%    | -22%   |        |
| June 2017 In-House Holds Filled for<br>Our Patrons | 10       | 175     | 527       | 141    | 41       | 113           | 1,007                     | 5,998       | 10,407 | 10,225 | 9,54   |
| June 2016 Comparison                               | 24       | 142     | 427       | 109    | 40       | 65            | 807                       | 4,962       |        |        |        |
| Year-Over-Year Change                              | -58%     | +23%    | +23%      | +29%   | +2%      | +74%          | +25%                      | +21%        | +2%    | +7%    |        |

#### **Selected Graphs**