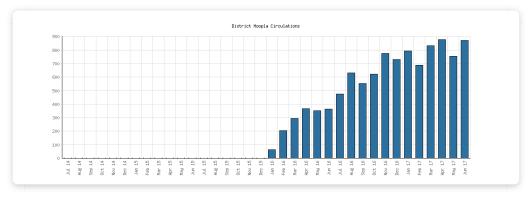

### **Premium Online Services**

June 2017

|                                               | Algansee | Bronson | Coldwater | Quincy | Sherwood | Union<br>Twp. | District Monthly<br>Total | YTD<br>June | 2016   | 2015    | 2014  |
|-----------------------------------------------|----------|---------|-----------|--------|----------|---------------|---------------------------|-------------|--------|---------|-------|
| une 2017 Active OverDrive Users               |          |         |           |        |          |               | 137                       | 834         | 1,722  | 1,731   | 1,44  |
| June 2016 Comparison                          |          |         |           |        |          |               | 136                       | 894         |        |         |       |
| Year-Over-Year Change                         |          |         |           |        |          |               | +1%                       | -7%         | -1%    | +20%    |       |
| June 2017 OverDrive Circulations              |          |         |           |        |          |               | 644                       | 3,918       | 7,502  | 7,380   | 6,61  |
| June 2016 Comparison                          |          |         |           |        |          |               | 571                       | 3,820       |        |         |       |
| Year-Over-Year Change                         |          |         |           |        |          |               | +13%                      | +3%         | +2%    | +12%    |       |
| lune 2017 Active Hoopla Users                 |          |         |           |        |          |               | 172                       | 920         | 1,063  | 0       |       |
| June 2016 Comparison                          |          |         |           |        |          |               | 78                        | 363         |        |         |       |
| Year-Over-Year Change                         |          |         |           |        |          |               | +121%                     | +153%       |        |         |       |
| lune 2017 Hoopla Circulations                 |          |         |           |        |          |               | 871                       | 4,815       | 5,432  | 0       |       |
| June 2016 Comparison                          |          |         |           |        |          |               | 362                       | 1,643       |        |         |       |
| Year-Over-Year Change                         |          |         |           |        |          |               | +141%                     | +193%       |        |         |       |
| lune 2017 NewsBank Searches                   |          |         |           |        |          |               | 179                       | 1,120       | 2,421  | 0       |       |
| June 2016 Comparison                          |          |         |           |        |          |               | 252                       | 1,324       |        |         |       |
| Year-Over-Year Change                         |          |         |           |        |          |               | -29%                      | -15%        |        |         |       |
| lune 2017 TumbleBooks Uses                    |          |         |           |        |          |               | 375                       | 1,703       | 22,269 | 24,673  | 1,09  |
| June 2016 Comparison                          |          |         |           |        |          |               | 1,051                     | 19,896      |        |         |       |
| Year-Over-Year Change                         |          |         |           |        |          |               | -64%                      | -91%        | -10%   | +2,151% |       |
| lune 2017 Mango Languages Uses                |          |         |           |        |          |               | 34                        | 750         | 538    | 617     | 1,1   |
| June 2016 Comparison                          |          |         |           |        |          |               | 11                        | 140         |        |         |       |
| Year-Over-Year Change                         |          |         |           |        |          |               | +209%                     | +436%       | -13%   | -48%    |       |
| lune 2017 Ancestry Searches                   |          |         |           |        |          |               | 1,550                     | 16,339      | 36,332 | 20,275  | 12,75 |
| June 2016 Comparison                          |          |         |           |        |          |               | 3,958                     | 21,045      |        |         |       |
| Year-Over-Year Change                         |          |         |           |        |          |               | -61%                      | -22%        | +79%   | +59%    |       |
| lune 2017 Activities Completed on<br>ABCMouse |          |         |           |        |          |               | 117                       | 551         | 1,130  | 0       |       |
| June 2016 Comparison                          |          |         |           |        |          |               | 138                       | 280         |        |         |       |
| Year-Over-Year Change                         |          |         |           |        |          |               | -15%                      | +97%        |        |         |       |
| une 2017 Books Read on<br>BCMouse             |          |         |           |        |          |               | 12                        | 44          | 98     | 0       |       |
| June 2016 Comparison                          |          |         |           |        |          |               | 15                        | 27          |        |         |       |
| Year-Over-Year Change                         |          |         |           |        |          |               | -20%                      | +63%        |        |         |       |

#### **Selected Graphs**