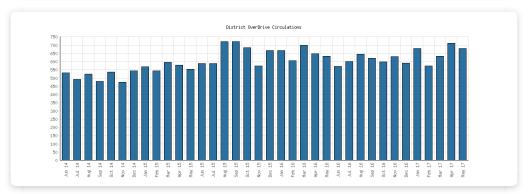

| 6          | 54      |      |       |      |
| Year-Over-Year Change                                    | -17%       | -48%    | +8%  | +79%  |      |

### Coldwater Seed Exchange

May 2017

(Numbers below are already part of the Coldwater Branch figures, just broken out here for convenience.)

|                                         | This Month | YTD May | 2016 | 2015 | 2014 |
|-----------------------------------------|------------|---------|------|------|------|
| May 2017 Coldwater Branch Seed Exchange | 7          | 171     | 0    | 0    | 0    |
| May 2016 Comparison                     | 0          | 0       |      |      |      |
| Year-Over-Year Change                   |            |         |      |      |      |

#### **Selected Graphs**