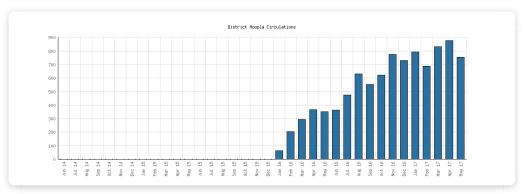

## Premium Online Services May 2017

|                                              | Algansee | Bronson | Coldwater | Quincy | Sherwood | Union<br>Twp. | District Monthly<br>Total | YTD<br>May | 2016   | 2015    | 2014  |
|----------------------------------------------|----------|---------|-----------|--------|----------|---------------|---------------------------|------------|--------|---------|-------|
| May 2017 Active OverDrive Users              |          |         |           |        |          |               | 142                       | 697        | 1,722  | 1,731   | 1,44  |
| May 2016 Comparison                          |          |         |           |        |          |               | 151                       | 758        |        |         |       |
| Year-Over-Year Change                        |          |         |           |        |          |               | -6%                       | -8%        | -1%    | +20%    |       |
| May 2017 OverDrive Circulations              |          |         |           |        |          |               | 679                       | 3,274      | 7,502  | 7,380   | 6,61  |
| May 2016 Comparison                          |          |         |           |        |          |               | 632                       | 3,249      |        |         |       |
| Year-Over-Year Change                        |          |         |           |        |          |               | +7%                       | +1%        | +2%    | +12%    |       |
| May 2017 Active Hoopla Users                 |          |         |           |        |          |               | 145                       | 748        | 1,063  | 0       |       |
| May 2016 Comparison                          |          |         |           |        |          |               | 76                        | 285        |        |         |       |
| Year-Over-Year Change                        |          |         |           |        |          |               | +91%                      | +162%      |        |         |       |
| May 2017 Hoopla Circulations                 |          |         |           |        |          |               | 754                       | 3,944      | 5,432  | 0       |       |
| May 2016 Comparison                          |          |         |           |        |          |               | 352                       | 1,281      |        |         |       |
| Year-Over-Year Change                        |          |         |           |        |          |               | +114%                     | +208%      |        |         |       |
| May 2017 NewsBank Searches                   |          |         |           |        |          |               | 277                       | 941        | 2,421  | 0       |       |
| May 2016 Comparison                          |          |         |           |        |          |               | 225                       | 1,072      |        |         |       |
| Year-Over-Year Change                        |          |         |           |        |          |               | +23%                      | -12%       |        |         |       |
| May 2017 TumbleBooks Uses                    |          |         |           |        |          |               | 549                       | 1,328      | 22,269 | 24,673  | 1,09  |
| May 2016 Comparison                          |          |         |           |        |          |               | 4,354                     | 18,845     |        |         |       |
| Year-Over-Year Change                        |          |         |           |        |          |               | -87%                      | -93%       | -10%   | +2,151% |       |
| May 2017 Mango Languages Uses                |          |         |           |        |          |               | 54                        | 716        | 538    | 617     | 1,18  |
| May 2016 Comparison                          |          |         |           |        |          |               | 17                        | 129        |        |         |       |
| Year-Over-Year Change                        |          |         |           |        |          |               | +218%                     | +455%      | -13%   | -48%    |       |
| May 2017 Ancestry Searches                   |          |         |           |        |          |               | 2,805                     | 14,789     | 36,332 | 20,275  | 12,75 |
| May 2016 Comparison                          |          |         |           |        |          |               | 3,860                     | 17,087     |        |         |       |
| Year-Over-Year Change                        |          |         |           |        |          |               | -27%                      | -13%       | +79%   | +59%    |       |
| May 2017 Activities Completed on<br>ABCMouse |          |         |           |        |          |               | 81                        | 434        | 1,130  | 0       |       |
| May 2016 Comparison                          |          |         |           |        |          |               | 28                        | 142        |        |         |       |
| Year-Over-Year Change                        |          |         |           |        |          |               | +189%                     | +206%      |        |         |       |
| May 2017 Books Read on ABCMouse              |          |         |           |        |          |               | 10                        | 32         | 98     | 0       |       |
| May 2016 Comparison                          |          |         |           |        |          |               | 2                         | 12         |        |         |       |
| Year-Over-Year Change                        |          |         |           |        |          |               | +400%                     | +167%      |        |         |       |

#### **Selected Graphs**