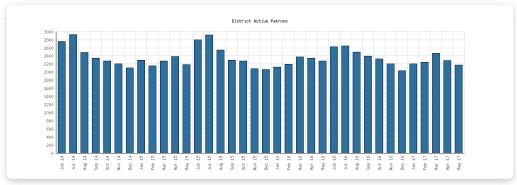

### **Patrons**

|                                                   | Algansee | Bronson | Coldwater | Quincy | Sherwood | Union<br>Twp. | District Monthly<br>Total | YTD<br>May | 2016   | 2015   | 2014   |
|---------------------------------------------------|----------|---------|-----------|--------|----------|---------------|---------------------------|------------|--------|--------|--------|
| May 2017 Patron Count                             | 373      | 3,269   | 15,979    | 2,822  | 477      | 2,288         | 25,208                    |            | 24,899 | 23,974 | 22,879 |
| May 2016 Comparison                               | 362      | 3,166   | 15,539    | 2,752  | 458      | 2,161         | 24,438                    |            |        |        |        |
| Year-Over-Year Change                             | +3%      | +3%     | +3%       | +3%    | +4%      | +6%           | +3%                       |            | +4%    | +5%    |        |
| May 2017 Active Patrons                           | 58       | 348     | 1,166     | 251    | 78       | 270           | 2,171                     |            | 2,030  | 2,069  | 2,109  |
| May 2016 Comparison                               | 57       | 326     | 1,376     | 241    | 66       | 206           | 2,272                     |            |        |        |        |
| Year-Over-Year Change                             | +2%      | +7%     | -15%      | +4%    | +18%     | +31%          | -4%                       |            | -2%    | -2%    |        |
| May 2017 New Patrons Added                        | 1        | 11      | 29        | 3      | 0        | 9             | 53                        | 342        | 989    | 1,086  | 1,39   |
| May 2016 Comparison                               | 1        | 10      | 31        | 7      | 1        | 4             | 54                        | 491        |        |        |        |
| Year-Over-Year Change                             |          | +10%    | -6%       | -57%   |          | +125%         | -2%                       | -30%       | -9%    | -22%   |        |
| May 2017 In-House Holds Filled for<br>Our Patrons | 17       | 174     | 515       | 140    | 55       | 74            | 975                       | 4,991      | 10,407 | 10,225 | 9,54   |
| May 2016 Comparison                               | 17       | 84      | 420       | 106    | 38       | 46            | 711                       | 4,155      |        |        |        |
| Year-Over-Year Change                             |          | +107%   | +23%      | +32%   | +45%     | +61%          | +37%                      | +20%       | +2%    | +7%    |        |

#### **Selected Graphs**