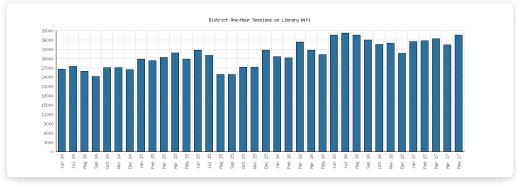

# Library-Provided Computer Services May 2017

|                                               | Algansee | Bronson | Coldwater | Quincy | Sherwood | Union<br>Twp. | District Monthly<br>Total | YTD<br>May | 2016    | 2015    | 2014    |
|-----------------------------------------------|----------|---------|-----------|--------|----------|---------------|---------------------------|------------|---------|---------|---------|
| May 2017 Use of Library-Provided Computers    | 119      | 540     | 2,078     | 101    | 77       | 280           | 3,195                     | 16,587     | 41,513  | 46,405  | 43,756  |
| May 2016 Comparison                           | 124      | 754     | 2,222     | 185    | 59       | 273           | 3,617                     | 14,399     |         |         |         |
| Year-Over-Year Change                         | -4%      | -28%    | -6%       | -45%   | +31%     | +3%           | -12%                      | +15%       | -11%    | +6%     |         |
| May 2017 One-hour sessions on<br>Library Wifi | 707      | 6,927   | 25,328    | 1,592  | 1,127    | 1,876         | 37,557                    | 179,419    | 410,437 | 351,423 | 298,098 |
| May 2016 Comparison                           | 340      | 7,667   | 20,133    | 773    | 642      | 1,738         | 31,293                    | 160,187    |         |         |         |
| Year-Over-Year Change                         | +108%    | -10%    | +26%      | +106%  | +76%     | +8%           | +20%                      | +12%       | +17%    | +18%    |         |

#### **Selected Graphs**