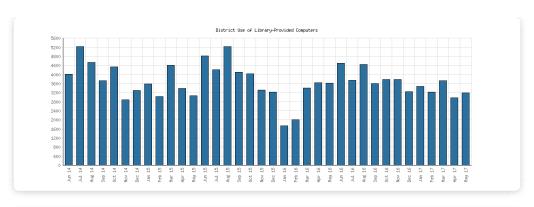

# Library-Provided Computer Services May 2017

|                                               | Algansee | Bronson | Coldwater | Quincy | Sherwood | Union<br>Twp. | District Monthly<br>Total | YTD<br>May | 2016    | 2015    | 2014    |
|-----------------------------------------------|----------|---------|-----------|--------|----------|---------------|---------------------------|------------|---------|---------|---------|
| May 2017 Use of Library-Provided Computers    | 119      | 540     | 2,078     | 101    | 77       | 280           | 3,195                     | 16,587     | 41,513  | 46,405  | 43,756  |
| May 2016 Comparison                           | 124      | 754     | 2,222     | 185    | 59       | 273           | 3,617                     | 14,399     |         |         |         |
| Year-Over-Year Change                         | -4%      | -28%    | -6%       | -45%   | +31%     | +3%           | -12%                      | +15%       | -11%    | +6%     |         |
| May 2017 One-hour sessions on<br>Library Wifi | 707      | 6,927   | 25,328    | 1,592  | 1,127    | 1,876         | 37,557                    | 179,419    | 410,437 | 351,423 | 298,098 |
| May 2016 Comparison                           | 340      | 7,667   | 20,133    | 773    | 642      | 1,738         | 31,293                    | 160,187    |         |         |         |
| Year-Over-Year Change                         | +108%    | -10%    | +26%      | +106%  | +76%     | +8%           | +20%                      | +12%       | +17%    | +18%    |         |

#### **Selected Graphs**