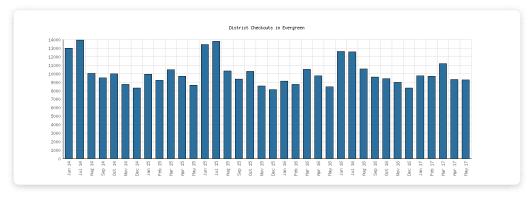

### **Circulation of Physical Items**

|                                                                                                                                                                 | Algansee | Bronson | Coldwater | Quincy | Sherwood | Union<br>Twp. | District<br>Monthly<br>Total | YTD<br>May | 2016    | 2015    | 2014   |
|-----------------------------------------------------------------------------------------------------------------------------------------------------------------|----------|---------|-----------|--------|----------|---------------|------------------------------|------------|---------|---------|--------|
| May 2017 Checkouts in Evergreen                                                                                                                                 | 251      | 1,676   | 4,495     | 1,357  | 457      | 1,016         | 9,252                        | 49,163     | 118,595 | 121,841 | 123,07 |
| May 2016 Comparison                                                                                                                                             | 215      | 1,231   | 4,872     | 1,110  | 349      | 665           | 8,442                        | 46,546     |         |         |        |
| Year-Over-Year Change                                                                                                                                           | +17%     | +36%    | -8%       | +22%   | +31%     | +53%          | +10%                         | +6%        | -3%     | -1%     |        |
| May 2017 Renewals in Evergreen                                                                                                                                  | 33       | 164     | 595       | 157    | 121      | 149           | 1,219                        | 6,243      | 15,480  | 15,434  | 16,04  |
| May 2016 Comparison                                                                                                                                             | 66       | 103     | 905       | 154    | 68       | 94            | 1,390                        | 6,215      |         |         |        |
| Year-Over-Year Change                                                                                                                                           | -50%     | +59%    | -34%      | +2%    | +78%     | +59%          | -12%                         | +0%        | +0%     | -4%     |        |
| May 2017 Items from other MeLCat Libraries<br>Checked out to OUR Patrons, per branch<br>(self-reported, totals not part of District, YTD,<br>or yearly numbers) | 18       | 95      | 258       | 56     | 9        | 32            | 468                          | 2,462      | 5,560   | 4,662   | 4,23   |
| May 2016 Comparison                                                                                                                                             | 51       | 101     | 173       | 38     | 35       | 23            | 421                          | 2,093      |         |         |        |
| Year-Over-Year Change                                                                                                                                           | -65%     | -6%     | +49%      | +47%   | -74%     | +39%          | +11%                         | +18%       | +19%    | +10%    |        |
| May 2017 Items Sent to Other Libraries<br>MeLCat, per branch (self-reported, totals not<br>part of District, YTD, or yearly numbers)                            | 28       | 41      | 0         | 117    | 30       | 49            | 265                          | 1,726      | 3,986   | 3,394   | 3,5    |
| May 2016 Comparison                                                                                                                                             | 22       | 66      | 0         | 61     | 31       | 41            | 221                          | 1,689      |         |         |        |
| Year-Over-Year Change                                                                                                                                           | +27%     | -38%    |           | +92%   | -3%      | +20%          | +20%                         | +2%        | +17%    | -4%     |        |
| May 2017 Requests from BDL Patrons for<br>tems at Other MeLCat Libraries (totals not<br>part of YTD or yearly numbers)                                          |          |         |           |        |          |               | 585                          | 3,427      | 7,643   | 7,280   | 6,7    |
| May 2016 Comparison                                                                                                                                             |          |         |           |        |          |               | 670                          | 3,460      |         |         |        |
| Year-Over-Year Change                                                                                                                                           |          |         |           |        |          |               | -13%                         | -1%        | +5%     | +9%     |        |
| May 2017 Requests from BDL Patrons for<br>tems at Other MeLCat Libraries, Actually<br>Fulfilled                                                                 |          |         |           |        |          |               | 591                          | 3,216      | 7,112   | 6,118   | 5,6    |
| May 2016 Comparison                                                                                                                                             |          |         |           |        |          |               | 622                          | 3,193      |         |         |        |
| Year-Over-Year Change                                                                                                                                           |          |         |           |        |          |               | -5%                          | +1%        | +16%    | +8%     |        |
| May 2017 Requests from Other MeLCat<br>Libraries for Items at BDL (totals not part of<br>YTD or yearly numbers)                                                 |          |         |           |        |          |               | 451                          | 2,964      | 7,096   | 5,989   | 6,6    |
| May 2016 Comparison                                                                                                                                             |          |         |           |        |          |               | 392                          | 3,057      |         |         |        |
| Year-Over-Year Change                                                                                                                                           |          |         |           |        |          |               | +15%                         | -3%        | +18%    | -10%    |        |
| May 2017 Requests from Other MeLCat<br>Libraries for Items at BDL, Actually Fulfilled                                                                           |          |         |           |        |          |               | 489                          | 2,964      | 7,068   | 4,855   | 5,4    |
| May 2016 Comparison                                                                                                                                             |          |         |           |        |          |               | 392                          | 3,056      |         |         |        |
| Year-Over-Year Change                                                                                                                                           |          |         |           |        |          |               | +25%                         | -3%        | +46%    | -10%    |        |
| May 2017 Checkouts of Uncataloged Items                                                                                                                         | 90       | 41      | 78        | 0      | 0        | 29            | 238                          | 1,230      | 4,576   | 4,385   | 4,6    |
| May 2016 Comparison                                                                                                                                             | 83       | 96      | 67        | 0      | 0        | 87            | 333                          | 2,467      |         |         |        |
| Year-Over-Year Change                                                                                                                                           | +8%      | -57%    | +16%      |        |          | -67%          | -29%                         | -50%       | +4%     | -5%     |        |
| May 2017 TOTAL Circulation of Physical tems                                                                                                                     | 420      | 2,017   | 5,426     | 1,687  | 617      | 1,275         | 11,789                       | 62,816     |         |         |        |
| May 2016 TOTAL Comparison                                                                                                                                       | 437      | 1,597   | 6,017     | 1,363  | 483      | 910           | 11,179                       | 61,477     | 152,831 | 152,633 | 154,7  |
| TOTAL Year-Over-Year Change                                                                                                                                     | -4%      | +26%    | -10%      | +24%   | +28%     | +40%          | +5%                          | +2%        | 0%      | -1%     |        |

#### **Selected Graphs**