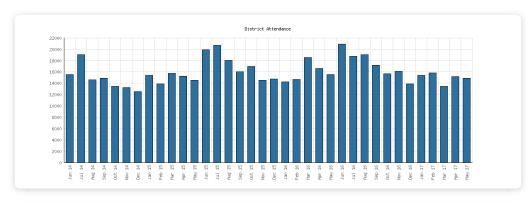

#### Attendance

May 2017

|                       | Algansee | Bronson | Coldwater | Quincy | Sherwood | Union Twp. | District Monthly Total | YTD May | 2016    | 2015    | 2014    |
|-----------------------|----------|---------|-----------|--------|----------|------------|------------------------|---------|---------|---------|---------|
| May 2017 Attendance   | 384      | 1,921   | 8,688     | 916    | 819      | 2,184      | 14,912                 | 74,755  | 201,086 | 195,735 | 167,414 |
| May 2016 Comparison   | 456      | 2,105   | 9,782     | 833    | 702      | 1,639      | 15,517                 | 79,538  |         |         |         |
| Year-Over-Year Change | -16%     | -9%     | -11%      | +10%   | +17%     | +33%       | -4%                    | -6%     | +3%     | +17%    |         |
| May 2017 Hours Open   | 116      | 140     | 246       | 156    | 111      | 157        | 926                    | 4,478   | 10,878  | 8,703   | 5,395   |
| May 2016 Comparison   | 112      | 140     | 259       | 149    | 113      | 148        | 921                    | 4,387   |         |         |         |
| Year-Over-Year Change | +4%      |         | -5%       | +5%    | -2%      | +6%        | +1%                    | +2%     | +25%    | +61%    |         |

#### **Selected Graphs**