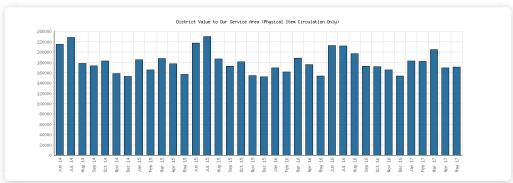

## Value to Our Service Area (Physical Item Circulation Only) May 2017

|                                                                                                                               | Algansee | Bronson | Coldwater | Quincy | Sherwood | Union<br>Twp. | District<br>Monthly<br>Total | YTD May       | 2016            | 2015            | 2014            |
|-------------------------------------------------------------------------------------------------------------------------------|----------|---------|-----------|--------|----------|---------------|------------------------------|---------------|-----------------|-----------------|-----------------|
| May 2017 What It<br>Would Cost if All<br>the Physical Items<br>Checked Out by<br>Our Patrons Had<br>Been Purchased by<br>Them |          |         |           |        |          |               | \$ 171,133.80                | \$ 910,710.73 | \$ 2,132,387.79 | \$ 2,167,140.68 | \$ 2,167,024.48 |
| May 2016<br>Comparison                                                                                                        |          |         |           |        |          |               | \$ 153,302.43                | \$ 848,034.03 |                 |                 |                 |
| Year-Over-Year<br>Change                                                                                                      |          |         |           |        |          |               | +12%                         | +7%           | -2%             | +0%             |                 |

#### **Selected Graphs**