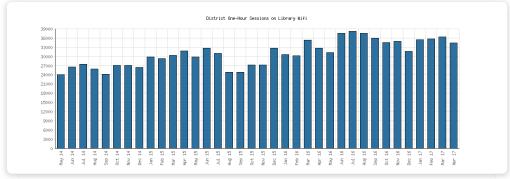

#### **Library-Provided Computer Services**

April 2017

|                                                 | Algansee | Bronson | Coldwater | Quincy | Sherwood | Union<br>Twp. | District Monthly<br>Total | YTD<br>April | 2016    | 2015    | 2014    |
|-------------------------------------------------|----------|---------|-----------|--------|----------|---------------|---------------------------|--------------|---------|---------|---------|
| April 2017 Use of Library-Provided Computers    | 90       | 540     | 1,941     | 97     | 58       | 244           | 2,970                     | 13,392       | 41,513  | 46,405  | 43,756  |
| April 2016 Comparison                           | 109      | 699     | 2,330     | 188    | 76       | 237           | 3,639                     | 10,782       |         |         |         |
| Year-Over-Year Change                           | -17%     | -23%    | -17%      | -48%   | -24%     | +3%           | -18%                      | +24%         | -11%    | +6%     |         |
| April 2017 One-hour sessions on<br>Library Wifi | 622      | 6,034   | 23,032    | 1,721  | 984      | 1,999         | 34,392                    | 141,862      | 410,437 | 351,423 | 298,098 |
| April 2016 Comparison                           | 308      | 8,638   | 19,905    | 1,040  | 861      | 1,996         | 32,748                    | 128,894      |         |         |         |
| Year-Over-Year Change                           | +102%    | -30%    | +16%      | +65%   | +14%     | +0%           | +5%                       | +10%         | +17%    | +18%    |         |