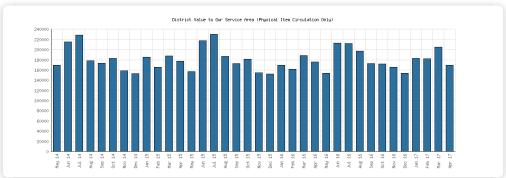

# Value to Our Service Area (Physical Item Circulation Only) April 2017

|                                                                                                                              | Algansee | Bronson | Coldwater | Quincy | Sherwood | Union<br>Twp. | District<br>Monthly<br>Total | YTD April     | 2016            | 2015            | 2014            |
|------------------------------------------------------------------------------------------------------------------------------|----------|---------|-----------|--------|----------|---------------|------------------------------|---------------|-----------------|-----------------|-----------------|
| April 2017 What It<br>Would Cost if All the<br>Physical Items<br>Checked Out by Our<br>Patrons Had Been<br>Purchased by Them |          |         |           |        |          |               | \$ 169,760.60                | \$ 739,576.93 | \$ 2,132,387.79 | \$ 2,167,140.68 | \$ 2,167,024.48 |
| April 2016 Comparison                                                                                                        |          |         |           |        |          |               | \$ 175,368.51                | \$ 694,731.60 |                 |                 |                 |
| Year-Over-Year<br>Change                                                                                                     |          |         |           |        |          |               | -3%                          | +6%           | -2%             | +0%             |                 |