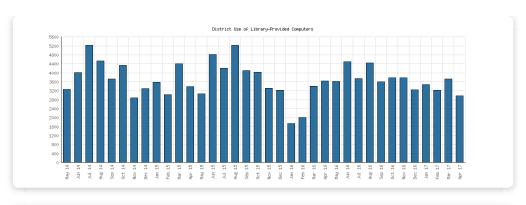

#### **Library-Provided Computer Services**

April 2017

|                                                 | Algansee | Bronson | Coldwater | Quincy | Sherwood | Union<br>Twp. | District Monthly<br>Total | YTD<br>April | 2016    | 2015    | 2014    |
|-------------------------------------------------|----------|---------|-----------|--------|----------|---------------|---------------------------|--------------|---------|---------|---------|
| April 2017 Use of Library-Provided Computers    | 90       | 540     | 1,941     | 97     | 58       | 244           | 2,970                     | 13,392       | 41,513  | 46,405  | 43,756  |
| April 2016 Comparison                           | 109      | 699     | 2,330     | 188    | 76       | 237           | 3,639                     | 10,782       |         |         |         |
| Year-Over-Year Change                           | -17%     | -23%    | -17%      | -48%   | -24%     | +3%           | -18%                      | +24%         | -11%    | +6%     |         |
| April 2017 One-hour sessions on<br>Library Wifi | 622      | 6,034   | 23,032    | 1,721  | 984      | 1,999         | 34,392                    | 141,862      | 410,437 | 351,423 | 298,098 |
| April 2016 Comparison                           | 308      | 8,638   | 19,905    | 1,040  | 861      | 1,996         | 32,748                    | 128,894      |         |         |         |
| Year-Over-Year Change                           | +102%    | -30%    | +16%      | +65%   | +14%     | +0%           | +5%                       | +10%         | +17%    | +18%    |         |