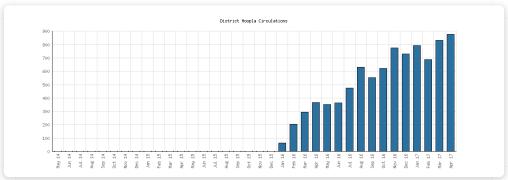

### **Premium Online Services**

April 2017

|                                                | Algansee | Bronson | Coldwater | Quincy | Sherwood | Union<br>Twp. | District Monthly<br>Total | YTD<br>April | 2016   | 2015    | 2014  |
|------------------------------------------------|----------|---------|-----------|--------|----------|---------------|---------------------------|--------------|--------|---------|-------|
| April 2017 Active OverDrive Users              |          |         |           |        |          |               | 143                       | 555          | 1,722  | 1,731   | 1,44  |
| April 2016 Comparison                          |          |         |           |        |          |               | 146                       | 607          |        |         |       |
| Year-Over-Year Change                          |          |         |           |        |          |               | -2%                       | -9%          | -1%    | +20%    |       |
| April 2017 OverDrive Circulations              |          |         |           |        |          |               | 712                       | 2,595        | 7,502  | 7,380   | 6,61  |
| April 2016 Comparison                          |          |         |           |        |          |               | 647                       | 2,617        |        |         |       |
| Year-Over-Year Change                          |          |         |           |        |          |               | +10%                      | -1%          | +2%    | +12%    |       |
| April 2017 Active Hoopla Users                 |          |         |           |        |          |               | 165                       | 603          | 1,063  | 0       |       |
| April 2016 Comparison                          |          |         |           |        |          |               | 73                        | 209          |        |         |       |
| Year-Over-Year Change                          |          |         |           |        |          |               | +126%                     | +189%        |        |         |       |
| April 2017 Hoopla Circulations                 |          |         |           |        |          |               | 877                       | 3,190        | 5,432  | 0       |       |
| April 2016 Comparison                          |          |         |           |        |          |               | 366                       | 929          |        |         |       |
| Year-Over-Year Change                          |          |         |           |        |          |               | +140%                     | +243%        |        |         |       |
| April 2017 NewsBank Searches                   |          |         |           |        |          |               | 141                       | 664          | 2,421  | 0       |       |
| April 2016 Comparison                          |          |         |           |        |          |               | 196                       | 847          |        |         |       |
| Year-Over-Year Change                          |          |         |           |        |          |               | -28%                      | -22%         |        |         |       |
| April 2017 TumbleBooks Uses                    |          |         |           |        |          |               | 160                       | 779          | 22,269 | 24,673  | 1,09  |
| April 2016 Comparison                          |          |         |           |        |          |               | 2,056                     | 14,491       |        |         |       |
| Year-Over-Year Change                          |          |         |           |        |          |               | -92%                      | -95%         | -10%   | +2,151% |       |
| April 2017 Mango Languages Uses                |          |         |           |        |          |               | 126                       | 662          | 538    | 617     | 1,18  |
| April 2016 Comparison                          |          |         |           |        |          |               | 21                        | 112          |        |         |       |
| Year-Over-Year Change                          |          |         |           |        |          |               | +500%                     | +491%        | -13%   | -48%    |       |
| April 2017 Ancestry Searches                   |          |         |           |        |          |               | 2,766                     | 11,984       | 36,332 | 20,275  | 12,75 |
| April 2016 Comparison                          |          |         |           |        |          |               | 3,705                     | 13,227       |        |         |       |
| Year-Over-Year Change                          |          |         |           |        |          |               | -25%                      | -9%          | +79%   | +59%    |       |
| April 2017 Activities Completed on<br>ABCMouse |          |         |           |        |          |               | 61                        | 353          | 1,130  | 0       |       |
| April 2016 Comparison                          |          |         |           |        |          |               | 63                        | 114          |        |         |       |
| Year-Over-Year Change                          |          |         |           |        |          |               | -3%                       | +210%        |        |         |       |
| April 2017 Books Read on ABCMouse              |          |         |           |        |          |               | 9                         | 22           | 98     | 0       |       |
| April 2016 Comparison                          |          |         |           |        |          |               | 6                         | 10           |        |         |       |
| Year-Over-Year Change                          |          |         |           |        |          |               | +50%                      | +120%        |        |         |       |