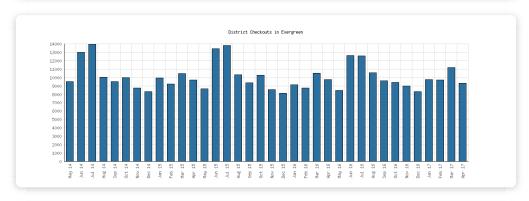

#### **Circulation of Physical Items**

|                                                                                                                                                                   | Algansee | Bronson | Coldwater | Quincy | Sherwood | Union<br>Twp. | District<br>Monthly<br>Total | YTD<br>April | 2016    | 2015    | 2014   |
|-------------------------------------------------------------------------------------------------------------------------------------------------------------------|----------|---------|-----------|--------|----------|---------------|------------------------------|--------------|---------|---------|--------|
| April 2017 Checkouts in Evergreen                                                                                                                                 | 215      | 1,542   | 4,895     | 1,247  | 423      | 972           | 9,294                        | 39,911       | 118,595 | 121,841 | 123,07 |
| April 2016 Comparison                                                                                                                                             | 393      | 1,344   | 5,665     | 1,255  | 363      | 731           | 9,751                        | 38,104       |         |         |        |
| Year-Over-Year Change                                                                                                                                             | -45%     | +15%    | -14%      | -1%    | +17%     | +33%          | -5%                          | +5%          | -3%     | -1%     |        |
| April 2017 Renewals in Evergreen                                                                                                                                  | 49       | 123     | 705       | 152    | 81       | 125           | 1,235                        | 5,024        | 15,480  | 15,434  | 16,04  |
| April 2016 Comparison                                                                                                                                             | 79       | 94      | 766       | 142    | 89       | 52            | 1,222                        | 4,825        |         |         |        |
| Year-Over-Year Change                                                                                                                                             | -38%     | +31%    | -8%       | +7%    | -9%      | +140%         | +1%                          | +4%          | +0%     | -4%     |        |
| April 2017 items from other MeLCat Libraries<br>Checked out to OUR Patrons, per branch (self-<br>eported, totals not part of District, YTD, or<br>yearly numbers) | 45       | 80      | 298       | 30     | 13       | 49            | 515                          | 1,994        | 5,560   | 4,662   | 4,2    |
| April 2016 Comparison                                                                                                                                             | 33       | 116     | 216       | 80     | 20       | 32            | 497                          | 1,672        |         |         |        |
| Year-Over-Year Change                                                                                                                                             | +36%     | -31%    | +38%      | -63%   | -35%     | +53%          | +4%                          | +19%         | +19%    | +10%    |        |
| April 2017 Items Sent to Other Libraries<br>MeLCat, per branch (self-reported, totals not<br>part of District, YTD, or yearly numbers)                            | 44       | 57      | 0         | 128    | 44       | 66            | 339                          | 1,461        | 3,986   | 3,394   | 3,5    |
| April 2016 Comparison                                                                                                                                             | 50       | 64      | 2         | 113    | 41       | 38            | 308                          | 1,468        |         |         |        |
| Year-Over-Year Change                                                                                                                                             | -12%     | -11%    |           | +13%   | +7%      | +74%          | +10%                         | -0%          | +17%    | -4%     |        |
| April 2017 Requests from BDL Patrons for<br>tems at Other Met.Cat Libraries (totals not part<br>of YTD or yearly numbers)                                         |          |         |           |        |          |               | 649                          | 2,842        | 7,643   | 7,280   | 6,7    |
| April 2016 Comparison                                                                                                                                             |          |         |           |        |          |               | 699                          | 2,790        |         |         |        |
| Year-Over-Year Change                                                                                                                                             |          |         |           |        |          |               | -7%                          | +2%          | +5%     | +9%     |        |
| April 2017 Requests from BDL Patrons for<br>tems at Other MeLCat Libraries, Actually<br>Fulfilled                                                                 |          |         |           |        |          |               | 581                          | 2,625        | 7,112   | 6,118   | 5,6    |
| April 2016 Comparison                                                                                                                                             |          |         |           |        |          |               | 638                          | 2,571        |         |         |        |
| Year-Over-Year Change                                                                                                                                             |          |         |           |        |          |               | -9%                          | +2%          | +16%    | +8%     |        |
| April 2017 Requests from Other MeLCat<br>Libraries for Items at BDL (totals not part of<br>YTD or yearly numbers)                                                 |          |         |           |        |          |               | 515                          | 2,513        | 7,096   | 5,989   | 6,6    |
| April 2016 Comparison                                                                                                                                             |          |         |           |        |          |               | 502                          | 2,665        |         |         |        |
| Year-Over-Year Change                                                                                                                                             |          |         |           |        |          |               | +3%                          | -6%          | +18%    | -10%    |        |
| April 2017 Requests from Other MeLCat ibraries for Items at BDL, Actually Fulfilled                                                                               |          |         |           |        |          |               | 544                          | 2,475        | 7,068   | 4,855   | 5,4    |
| April 2016 Comparison                                                                                                                                             |          |         |           |        |          |               | 510                          | 2,664        |         |         |        |
| Year-Over-Year Change                                                                                                                                             |          |         |           |        |          |               | +7%                          | -7%          | +46%    | -10%    |        |
| April 2017 Checkouts of Uncataloged Items                                                                                                                         | 68       | 120     | 73        | 0      | 0        | 14            | 275                          | 992          | 4,576   | 4,385   | 4,6    |
| April 2016 Comparison                                                                                                                                             | 85       | 157     | 130       | 0      | 6        | 193           | 571                          | 2,134        |         |         |        |
| Year-Over-Year Change                                                                                                                                             | -20%     | -24%    | -44%      |        |          | -93%          | -52%                         | -54%         | +4%     | -5%     |        |
| April 2017 TOTAL Circulation of Physical Items                                                                                                                    | 421      | 1,922   | 5,971     | 1,557  | 561      | 1,226         | 11,929                       | 51,027       |         |         |        |
| April 2016 TOTAL Comparison                                                                                                                                       | 640      | 1,775   | 6,779     | 1,590  | 519      | 1,046         | 12,692                       | 50,298       | 152,831 | 152,633 | 154,7  |
| TOTAL Year-Over-Year Change                                                                                                                                       | -34%     | +8%     | -12%      | -2%    | +8%      | +17%          | -6%                          | +1%          | 0%      | -1%     |        |