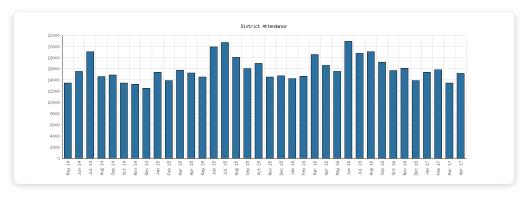

#### **Attendance**

April 2017

|                       | Algansee | Bronson | Coldwater | Quincy | Sherwood | Union Twp. | District Monthly Total | YTD April | 2016    | 2015    | 2014    |
|-----------------------|----------|---------|-----------|--------|----------|------------|------------------------|-----------|---------|---------|---------|
| April 2017 Attendance | 335      | 2,032   | 9,429     | 635    | 703      | 2,026      | 15,160                 | 59,843    | 201,086 | 195,735 | 167,414 |
| April 2016 Comparison | 395      | 2,098   | 10,549    | 861    | 972      | 1,703      | 16,578                 | 64,021    |         |         |         |
| Year-Over-Year Change | -15%     | -3%     | -11%      | -26%   | -28%     | +19%       | -9%                    | -7%       | +3%     | +17%    |         |
| April 2017 Hours Open | 105      | 132     | 250       | 143    | 104      | 143        | 877                    | 3,552     | 10,878  | 8,703   | 5,395   |
| April 2016 Comparison | 113      | 151     | 219       | 152    | 110      | 150        | 895                    | 3,466     |         |         |         |
| Year-Over-Year Change | -7%      | -13%    | +14%      | -5%    | -5%      | -5%        | -2%                    | +2%       | +25%    | +61%    |         |