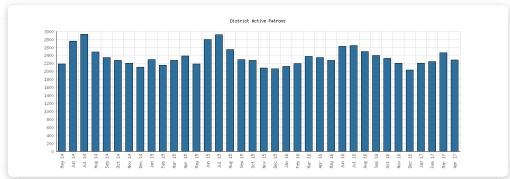

#### **Patrons**

|                                                  | Algansee | Bronson | Coldwater | Quincy | Sherwood | Union<br>Twp. | District Monthly<br>Total | YTD<br>April | 2016   | 2015   | 2014   |
|--------------------------------------------------|----------|---------|-----------|--------|----------|---------------|---------------------------|--------------|--------|--------|--------|
| April 2017 Patron Count                          | 372      | 3,255   | 15,953    | 2,821  | 477      | 2,276         | 25,154                    |              | 24,899 | 23,974 | 22,879 |
| April 2016 Comparison                            | 361      | 3,159   | 15,507    | 2,749  | 457      | 2,160         | 24,393                    |              |        |        |        |
| Year-Over-Year Change                            | +3%      | +3%     | +3%       | +3%    | +4%      | +5%           | +3%                       |              | +4%    | +5%    |        |
| April 2017 Active Patrons                        | 54       | 371     | 1,301     | 243    | 82       | 237           | 2,288                     |              | 2,030  | 2,069  | 2,109  |
| April 2016 Comparison                            | 61       | 357     | 1,423     | 235    | 64       | 204           | 2,344                     |              |        |        |        |
| Year-Over-Year Change                            | -11%     | +4%     | -9%       | +3%    | +28%     | +16%          | -2%                       |              | -2%    | -2%    |        |
| April 2017 New Patrons Added                     | 0        | 7       | 41        | 10     | 0        | 13            | 71                        | 289          | 989    | 1,086  | 1,390  |
| April 2016 Comparison                            | 0        | 12      | 41        | 10     | 3        | 6             | 72                        | 437          |        |        |        |
| Year-Over-Year Change                            |          | -42%    |           |        |          | +117%         | -1%                       | -34%         | -9%    | -22%   |        |
| April 2017 In-House Holds Filled for Our Patrons | 25       | 156     | 489       | 147    | 42       | 101           | 960                       | 4,016        | 10,407 | 10,225 | 9,546  |
| April 2016 Comparison                            | 45       | 142     | 470       | 135    | 21       | 78            | 891                       | 3,444        |        |        |        |
| Year-Over-Year Change                            | -44%     | +10%    | +4%       | +9%    | +100%    | +29%          | +8%                       | +17%         | +2%    | +7%    |        |