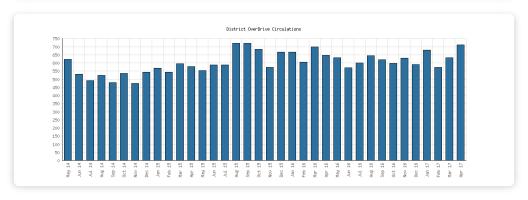

### **Premium Online Services**

April 2017

|                                                | Algansee | Bronson | Coldwater | Quincy | Sherwood | Union<br>Twp. | District Monthly<br>Total | YTD<br>April | 2016   | 2015    | 2014  |
|------------------------------------------------|----------|---------|-----------|--------|----------|---------------|---------------------------|--------------|--------|---------|-------|
| April 2017 Active OverDrive Users              |          |         |           |        |          |               | 143                       | 555          | 1,722  | 1,731   | 1,44  |
| April 2016 Comparison                          |          |         |           |        |          |               | 146                       | 607          |        |         |       |
| Year-Over-Year Change                          |          |         |           |        |          |               | -2%                       | -9%          | -1%    | +20%    |       |
| April 2017 OverDrive Circulations              |          |         |           |        |          |               | 712                       | 2,595        | 7,502  | 7,380   | 6,61  |
| April 2016 Comparison                          |          |         |           |        |          |               | 647                       | 2,617        |        |         |       |
| Year-Over-Year Change                          |          |         |           |        |          |               | +10%                      | -1%          | +2%    | +12%    |       |
| April 2017 Active Hoopla Users                 |          |         |           |        |          |               | 165                       | 603          | 1,063  | 0       |       |
| April 2016 Comparison                          |          |         |           |        |          |               | 73                        | 209          |        |         |       |
| Year-Over-Year Change                          |          |         |           |        |          |               | +126%                     | +189%        |        |         |       |
| April 2017 Hoopla Circulations                 |          |         |           |        |          |               | 877                       | 3,190        | 5,432  | 0       |       |
| April 2016 Comparison                          |          |         |           |        |          |               | 366                       | 929          |        |         |       |
| Year-Over-Year Change                          |          |         |           |        |          |               | +140%                     | +243%        |        |         |       |
| April 2017 NewsBank Searches                   |          |         |           |        |          |               | 141                       | 664          | 2,421  | 0       |       |
| April 2016 Comparison                          |          |         |           |        |          |               | 196                       | 847          |        |         |       |
| Year-Over-Year Change                          |          |         |           |        |          |               | -28%                      | -22%         |        |         |       |
| April 2017 TumbleBooks Uses                    |          |         |           |        |          |               | 160                       | 779          | 22,269 | 24,673  | 1,09  |
| April 2016 Comparison                          |          |         |           |        |          |               | 2,056                     | 14,491       |        |         |       |
| Year-Over-Year Change                          |          |         |           |        |          |               | -92%                      | -95%         | -10%   | +2,151% |       |
| April 2017 Mango Languages Uses                |          |         |           |        |          |               | 126                       | 662          | 538    | 617     | 1,18  |
| April 2016 Comparison                          |          |         |           |        |          |               | 21                        | 112          |        |         |       |
| Year-Over-Year Change                          |          |         |           |        |          |               | +500%                     | +491%        | -13%   | -48%    |       |
| April 2017 Ancestry Searches                   |          |         |           |        |          |               | 2,766                     | 11,984       | 36,332 | 20,275  | 12,75 |
| April 2016 Comparison                          |          |         |           |        |          |               | 3,705                     | 13,227       |        |         |       |
| Year-Over-Year Change                          |          |         |           |        |          |               | -25%                      | -9%          | +79%   | +59%    |       |
| April 2017 Activities Completed on<br>ABCMouse |          |         |           |        |          |               | 61                        | 353          | 1,130  | 0       |       |
| April 2016 Comparison                          |          |         |           |        |          |               | 63                        | 114          |        |         |       |
| Year-Over-Year Change                          |          |         |           |        |          |               | -3%                       | +210%        |        |         |       |
| April 2017 Books Read on ABCMouse              |          |         |           |        |          |               | 9                         | 22           | 98     | 0       |       |
| April 2016 Comparison                          |          |         |           |        |          |               | 6                         | 10           |        |         |       |
| Year-Over-Year Change                          |          |         |           |        |          |               | +50%                      | +120%        |        |         |       |