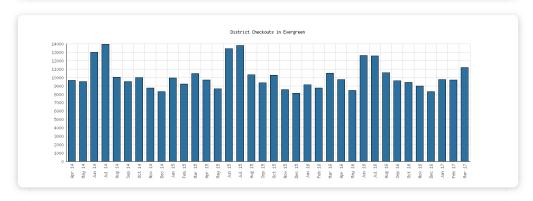

#### **Circulation of Physical Items**

|                                                                                                                                                                    | Algansee | Bronson | Coldwater | Quincy | Sherwood | Union<br>Twp. | District<br>Monthly<br>Total | YTD<br>March | 2016    | 2015    | 2014   |
|--------------------------------------------------------------------------------------------------------------------------------------------------------------------|----------|---------|-----------|--------|----------|---------------|------------------------------|--------------|---------|---------|--------|
| March 2017 Checkouts in Evergreen                                                                                                                                  | 243      | 2,032   | 5,799     | 1,468  | 354      | 1,286         | 11,182                       | 30,617       | 118,595 | 121,841 | 123,07 |
| March 2016 Comparison                                                                                                                                              | 308      | 1,545   | 6,250     | 1,231  | 376      | 777           | 10,487                       | 28,353       |         |         |        |
| Year-Over-Year Change                                                                                                                                              | -21%     | +32%    | -7%       | +19%   | -6%      | +66%          | +7%                          | +8%          | -3%     | -1%     |        |
| March 2017 Renewals in Evergreen                                                                                                                                   | 93       | 195     | 784       | 172    | 68       | 138           | 1,450                        | 3,789        | 15,480  | 15,434  | 16,04  |
| March 2016 Comparison                                                                                                                                              | 86       | 129     | 776       | 135    | 49       | 85            | 1,260                        | 3,603        |         |         |        |
| Year-Over-Year Change                                                                                                                                              | +8%      | +51%    | +1%       | +27%   | +39%     | +62%          | +15%                         | +5%          | +0%     | -4%     |        |
| March 2017 Items from other MeLCat Libraries<br>Checked out to OUR Patrons, per branch (self-<br>reported, totals not part of District, YTD, or<br>yearly numbers) | 24       | 125     | 272       | 65     | 9        | 48            | 543                          | 1,466        | 5,560   | 4,662   | 4,23   |
| March 2016 Comparison                                                                                                                                              | 33       | 90      | 185       | 46     | 34       | 38            | 426                          | 1,175        |         |         |        |
| Year-Over-Year Change                                                                                                                                              | -27%     | +39%    | +47%      | +41%   | -74%     | +26%          | +27%                         | +25%         | +19%    | +10%    |        |
| March 2017 Items Sent to Other Libraries<br>MeLCat, per branch (self-reported, totals not<br>part of District, YTD, or yearly numbers)                             | 51       | 100     | 0         | 182    | 44       | 85            | 462                          | 1,110        | 3,981   | 3,394   | 3,5    |
| March 2016 Comparison                                                                                                                                              | 37       | 71      | 6         | 137    | 59       | 73            | 383                          | 1,160        |         |         |        |
| Year-Over-Year Change                                                                                                                                              | +38%     | +41%    |           | +33%   | -25%     | +16%          | +21%                         | -4%          | +17%    | -4%     |        |
| March 2017 Requests from BDL Patrons for<br>tems at Other MeLCat Libraries (totals not part<br>of YTD or yearly numbers)                                           |          |         |           |        |          |               | 769                          | 2,193        | 7,643   | 7,280   | 6,7    |
| March 2016 Comparison                                                                                                                                              |          |         |           |        |          |               | 693                          | 2,091        |         |         |        |
| Year-Over-Year Change                                                                                                                                              |          |         |           |        |          |               | +11%                         | +5%          | +5%     | +9%     |        |
| March 2017 Requests from BDL Patrons for<br>tems at Other MeLCat Libraries, Actually<br>Fulfilled                                                                  |          |         |           |        |          |               | 705                          | 2,044        | 7,112   | 6,118   | 5,6    |
| March 2016 Comparison                                                                                                                                              |          |         |           |        |          |               | 657                          | 1,933        |         |         |        |
| Year-Over-Year Change                                                                                                                                              |          |         |           |        |          |               | +7%                          | +6%          | +16%    | +8%     |        |
| March 2017 Requests from Other MeLCat<br>.ibraries for Items at BDL (totals not part of<br>/TD or yearly numbers)                                                  |          |         |           |        |          |               | 831                          | 1,998        | 7,096   | 5,989   | 6,6    |
| March 2016 Comparison                                                                                                                                              |          |         |           |        |          |               | 684                          | 2,163        |         |         |        |
| Year-Over-Year Change                                                                                                                                              |          |         |           |        |          |               | +21%                         | -8%          | +18%    | -10%    |        |
| March 2017 Requests from Other MeLCat<br>Libraries for Items at BDL, Actually Fulfilled                                                                            |          |         |           |        |          |               | 794                          | 1,931        | 7,068   | 4,855   | 5,4    |
| March 2016 Comparison                                                                                                                                              |          |         |           |        |          |               | 695                          | 2,154        |         |         |        |
| Year-Over-Year Change                                                                                                                                              |          |         |           |        |          |               | +14%                         | -10%         | +46%    | -10%    |        |
| March 2017 Checkouts of Uncataloged Items                                                                                                                          | 76       | 53      | 70        | 0      | 0        | 22            | 221                          | 717          | 4,576   | 4,385   | 4,6    |
| March 2016 Comparison                                                                                                                                              | 81       | 312     | 64        | 0      | 0        | 62            | 519                          | 1,563        |         |         |        |
| Year-Over-Year Change                                                                                                                                              | -6%      | -83%    | +9%       |        |          | -65%          | -57%                         | -54%         | +4%     | -5%     |        |
| March 2017 TOTAL Circulation of Physical tems                                                                                                                      | 487      | 2,505   | 6,925     | 1,887  | 475      | 1,579         | 14,352                       | 39,098       |         |         |        |
| March 2016 TOTAL Comparison                                                                                                                                        | 545      | 2,147   | 7,281     | 1,549  | 518      | 1,035         | 13,618                       | 37,606       | 152,831 | 152,633 | 154,7  |
| TOTAL Year-Over-Year Change                                                                                                                                        | -11%     | +17%    | -5%       | +22%   | -8%      | +53%          | +5%                          | +4%          | 0%      | -1%     |        |

#### **Selected Graphs**