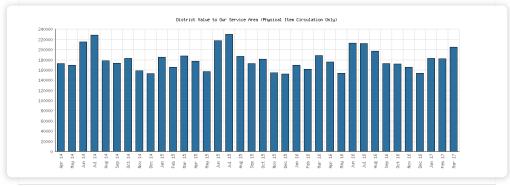

# Value to Our Service Area (Physical Item Circulation Only) March 2017

|                                                                                                                              | Algansee | Bronson | Coldwater | Quincy | Sherwood | Union<br>Twp. | District<br>Monthly<br>Total | YTD March     | 2016            | 2015            | 2014            |
|------------------------------------------------------------------------------------------------------------------------------|----------|---------|-----------|--------|----------|---------------|------------------------------|---------------|-----------------|-----------------|-----------------|
| March 2017 What it<br>Would Cost if All the<br>Physical Items<br>Checked Out by Our<br>Patrons Had Been<br>Purchased by Them |          |         |           |        |          |               | \$ 204,949.31                | \$ 569,816.33 | \$ 2,132,387.79 | \$ 2,167,140.68 | \$ 2,167,024.48 |
| March 2016<br>Comparison                                                                                                     |          |         |           |        |          |               | \$ 188,085.28                | \$ 519,363.09 |                 |                 |                 |
| Year-Over-Year<br>Change                                                                                                     |          |         |           |        |          |               | +9%                          | +10%          | -2%             | +0%             |                 |

#### **Selected Graphs**