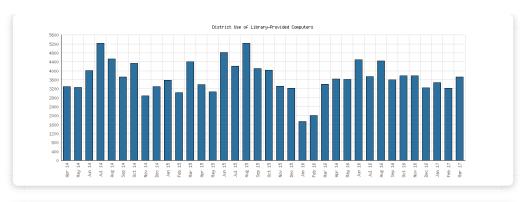

#### **Library-Provided Computer Services**

March 2017

|                                                 | Algansee | Bronson | Coldwater | Quincy | Sherwood | Union<br>Twp. | District Monthly<br>Total | YTD<br>March | 2016    | 2015    | 2014   |
|-------------------------------------------------|----------|---------|-----------|--------|----------|---------------|---------------------------|--------------|---------|---------|--------|
| March 2017 Use of Library-Provided Computers    | 127      | 699     | 2,427     | 141    | 55       | 279           | 3,728                     | 10,422       | 41,513  | 46,405  | 43,756 |
| March 2016 Comparison                           | 103      | 576     | 2,279     | 126    | 65       | 263           | 3,412                     | 7,143        |         |         |        |
| Year-Over-Year Change                           | +23%     | +21%    | +6%       | +12%   | -15%     | +6%           | +9%                       | +46%         | -11%    | +6%     |        |
| March 2017 One-hour sessions on<br>Library Wifi | 671      | 6,921   | 24,532    | 1,582  | 991      | 1,667         | 36,364                    | 107,470      | 410,437 | 351,423 | 298,09 |
| March 2016 Comparison                           | 242      | 9,044   | 21,416    | 1,422  | 1,207    | 1,957         | 35,288                    | 96,146       |         |         |        |
| Year-Over-Year Change                           | +177%    | -23%    | +15%      | +11%   | -18%     | -15%          | +3%                       | +12%         | +17%    | +18%    |        |

#### **Selected Graphs**