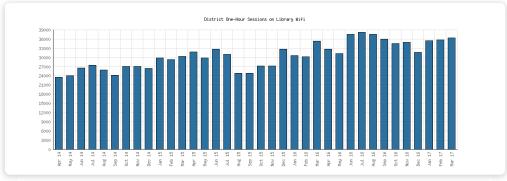

#### **Library-Provided Computer Services**

March 2017

|                                                 | Algansee | Bronson | Coldwater | Quincy | Sherwood | Union<br>Twp. | District Monthly<br>Total | YTD<br>March | 2016    | 2015    | 2014   |
|-------------------------------------------------|----------|---------|-----------|--------|----------|---------------|---------------------------|--------------|---------|---------|--------|
| March 2017 Use of Library-Provided Computers    | 127      | 699     | 2,427     | 141    | 55       | 279           | 3,728                     | 10,422       | 41,513  | 46,405  | 43,756 |
| March 2016 Comparison                           | 103      | 576     | 2,279     | 126    | 65       | 263           | 3,412                     | 7,143        |         |         |        |
| Year-Over-Year Change                           | +23%     | +21%    | +6%       | +12%   | -15%     | +6%           | +9%                       | +46%         | -11%    | +6%     |        |
| March 2017 One-hour sessions on<br>Library Wifi | 671      | 6,921   | 24,532    | 1,582  | 991      | 1,667         | 36,364                    | 107,470      | 410,437 | 351,423 | 298,09 |
| March 2016 Comparison                           | 242      | 9,044   | 21,416    | 1,422  | 1,207    | 1,957         | 35,288                    | 96,146       |         |         |        |
| Year-Over-Year Change                           | +177%    | -23%    | +15%      | +11%   | -18%     | -15%          | +3%                       | +12%         | +17%    | +18%    |        |

#### **Selected Graphs**