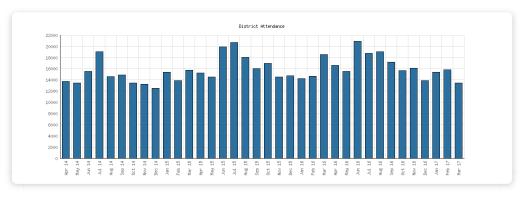

#### **Attendance**

March 2017

|                       | Algansee | Bronson | Coldwater | Quincy | Sherwood | Union Twp. | District Monthly Total | YTD March | 2016    | 2015    | 2014    |
|-----------------------|----------|---------|-----------|--------|----------|------------|------------------------|-----------|---------|---------|---------|
| March 2017 Attendance | 369      | 2,208   | 6,879     | 991    | 704      | 2,273      | 13,424                 | 44,637    | 201,067 | 195,735 | 167,414 |
| March 2016 Comparison | 406      | 2,690   | 11,379    | 865    | 798      | 2,402      | 18,540                 | 47,443    |         |         |         |
| Year-Over-Year Change | -9%      | -18%    | -40%      | +15%   | -12%     | -5%        | -28%                   | -6%       | +3%     | +17%    |         |
| March 2017 Hours Open | 121      | 155     | 181       | 164    | 118      | 132        | 871                    | 2,675     | 10,878  | 8,703   | 5,395   |
| March 2016 Comparison | 121      | 164     | 230       | 164    | 127      | 165        | 971                    | 2,572     |         |         |         |
| Year-Over-Year Change |          | -5%     | -21%      |        | -7%      | -20%       | -10%                   | +4%       | +25%    | +61%    |         |

#### **Selected Graphs**