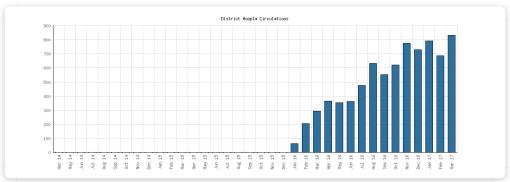

#### **Premium Online Services**

March 2017

|                                                | Algansee | Bronson | Coldwater | Quincy | Sherwood | Union<br>Twp. | District Monthly<br>Total | YTD<br>March | 2016   | 2015    | 2014 |
|------------------------------------------------|----------|---------|-----------|--------|----------|---------------|---------------------------|--------------|--------|---------|------|
| March 2017 Active OverDrive Users              |          |         |           |        |          |               | 145                       | 412          | 1,722  | 1,731   | 1,44 |
| March 2016 Comparison                          |          |         |           |        |          |               | 155                       | 461          |        |         |      |
| Year-Over-Year Change                          |          |         |           |        |          |               | -6%                       | -11%         | -1%    | +20%    |      |
| March 2017 OverDrive Circulations              |          |         |           |        |          |               | 632                       | 1,883        | 7,502  | 7,380   | 6,61 |
| March 2016 Comparison                          |          |         |           |        |          |               | 699                       | 1,970        |        |         |      |
| Year-Over-Year Change                          |          |         |           |        |          |               | -10%                      | -4%          | +2%    | +12%    |      |
| March 2017 Active Hoopla Users                 |          |         |           |        |          |               | 161                       | 438          | 1,063  | 0       |      |
| March 2016 Comparison                          |          |         |           |        |          |               | 72                        | 136          |        |         |      |
| Year-Over-Year Change                          |          |         |           |        |          |               | +124%                     | +222%        |        |         |      |
| March 2017 Hoopla Circulations                 |          |         |           |        |          |               | 832                       | 2,313        | 5,432  | 0       |      |
| March 2016 Comparison                          |          |         |           |        |          |               | 294                       | 563          |        |         |      |
| Year-Over-Year Change                          |          |         |           |        |          |               | +183%                     | +311%        |        |         |      |
| March 2017 NewsBank Searches                   |          |         |           |        |          |               | 171                       | 523          | 2,421  | 0       |      |
| March 2016 Comparison                          |          |         |           |        |          |               | 202                       | 651          |        |         |      |
| Year-Over-Year Change                          |          |         |           |        |          |               | -15%                      | -20%         |        |         |      |
| March 2017 TumbleBooks Uses                    |          |         |           |        |          |               | 583                       | 619          | 22,269 | 24,673  | 1,09 |
| March 2016 Comparison                          |          |         |           |        |          |               | 4,043                     | 12,435       |        |         |      |
| Year-Over-Year Change                          |          |         |           |        |          |               | -86%                      | -95%         | -10%   | +2,151% |      |
| March 2017 Mango Languages Uses                |          |         |           |        |          |               | 186                       | 536          | 538    | 617     | 1,18 |
| March 2016 Comparison                          |          |         |           |        |          |               | 29                        | 91           |        |         |      |
| Year-Over-Year Change                          |          |         |           |        |          |               | +541%                     | +489%        | -13%   | -48%    |      |
| March 2017 Ancestry Searches                   |          |         |           |        |          |               | 3,314                     | 9,218        | 36,332 | 20,275  | 12,7 |
| March 2016 Comparison                          |          |         |           |        |          |               | 5,125                     | 9,522        |        |         |      |
| Year-Over-Year Change                          |          |         |           |        |          |               | -35%                      | -3%          | +79%   | +59%    |      |
| March 2017 Activities Completed on<br>ABCMouse |          |         |           |        |          |               | 123                       | 292          | 1,130  | 0       |      |
| March 2016 Comparison                          |          |         |           |        |          |               | 51                        | 51           |        |         |      |
| Year-Over-Year Change                          |          |         |           |        |          |               | +141%                     | +473%        |        |         |      |
| March 2017 Books Read on<br>ABCMouse           |          |         |           |        |          |               | 8                         | 13           | 98     | 0       |      |
| March 2016 Comparison                          |          |         |           |        |          |               | 4                         | 4            |        |         |      |
| Year-Over-Year Change                          |          |         |           |        |          |               | +100%                     | +225%        |        |         |      |

#### **Selected Graphs**