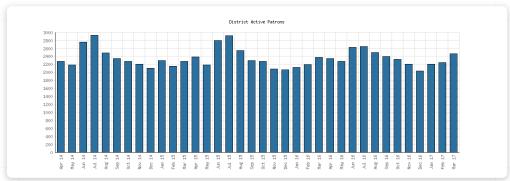

#### **Patrons**

|                                                     | Algansee | Bronson | Coldwater | Quincy | Sherwood | Union<br>Twp. | District Monthly<br>Total | YTD<br>March | 2016   | 2015   | 2014   |
|-----------------------------------------------------|----------|---------|-----------|--------|----------|---------------|---------------------------|--------------|--------|--------|--------|
| March 2017 Patron Count                             | 372      | 3,249   | 15,918    | 2,811  | 476      | 2,260         | 25,086                    |              | 24,899 | 23,974 | 22,879 |
| March 2016 Comparison                               | 361      | 3,149   | 15,467    | 2,740  | 454      | 2,155         | 24,326                    |              |        |        |        |
| Year-Over-Year Change                               | +3%      | +3%     | +3%       | +3%    | +5%      | +5%           | +3%                       |              | +4%    | +5%    |        |
| March 2017 Active Patrons                           | 63       | 375     | 1,442     | 243    | 82       | 265           | 2,470                     |              | 2,030  | 2,069  | 2,109  |
| March 2016 Comparison                               | 64       | 356     | 1,412     | 264    | 65       | 214           | 2,375                     |              |        |        |        |
| Year-Over-Year Change                               | -2%      | +5%     | +2%       | -8%    | +26%     | +24%          | +4%                       |              | -2%    | -2%    |        |
| March 2017 New Patrons Added                        | 5        | 5       | 46        | 13     | 1        | 23            | 93                        | 218          | 989    | 1,086  | 1,390  |
| March 2016 Comparison                               | 1        | 17      | 51        | 9      | 2        | 4             | 84                        | 365          |        |        |        |
| Year-Over-Year Change                               | +400%    | -71%    | -10%      | +44%   | -50%     | +475%         | +11%                      | -40%         | -9%    | -22%   |        |
| March 2017 In-House Holds Filled for<br>Our Patrons | 21       | 183     | 577       | 144    | 33       | 91            | 1,049                     | 3,056        | 10,407 | 10,225 | 9,54   |
| March 2016 Comparison                               | 44       | 126     | 507       | 156    | 46       | 80            | 959                       | 2,553        |        |        |        |
| Year-Over-Year Change                               | -52%     | +45%    | +14%      | -8%    | -28%     | +14%          | +9%                       | +20%         | +2%    | +7%    |        |

#### **Selected Graphs**