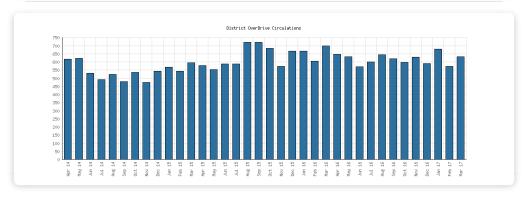

#### **Premium Online Services**

March 2017

|                                                | Algansee | Bronson | Coldwater | Quincy | Sherwood | Union<br>Twp. | District Monthly<br>Total | YTD<br>March | 2016   | 2015    | 2014 |
|------------------------------------------------|----------|---------|-----------|--------|----------|---------------|---------------------------|--------------|--------|---------|------|
| March 2017 Active OverDrive Users              |          |         |           |        |          |               | 145                       | 412          | 1,722  | 1,731   | 1,44 |
| March 2016 Comparison                          |          |         |           |        |          |               | 155                       | 461          |        |         |      |
| Year-Over-Year Change                          |          |         |           |        |          |               | -6%                       | -11%         | -1%    | +20%    |      |
| March 2017 OverDrive Circulations              |          |         |           |        |          |               | 632                       | 1,883        | 7,502  | 7,380   | 6,61 |
| March 2016 Comparison                          |          |         |           |        |          |               | 699                       | 1,970        |        |         |      |
| Year-Over-Year Change                          |          |         |           |        |          |               | -10%                      | -4%          | +2%    | +12%    |      |
| March 2017 Active Hoopla Users                 |          |         |           |        |          |               | 161                       | 438          | 1,063  | 0       |      |
| March 2016 Comparison                          |          |         |           |        |          |               | 72                        | 136          |        |         |      |
| Year-Over-Year Change                          |          |         |           |        |          |               | +124%                     | +222%        |        |         |      |
| March 2017 Hoopla Circulations                 |          |         |           |        |          |               | 832                       | 2,313        | 5,432  | 0       |      |
| March 2016 Comparison                          |          |         |           |        |          |               | 294                       | 563          |        |         |      |
| Year-Over-Year Change                          |          |         |           |        |          |               | +183%                     | +311%        |        |         |      |
| March 2017 NewsBank Searches                   |          |         |           |        |          |               | 171                       | 523          | 2,421  | 0       |      |
| March 2016 Comparison                          |          |         |           |        |          |               | 202                       | 651          |        |         |      |
| Year-Over-Year Change                          |          |         |           |        |          |               | -15%                      | -20%         |        |         |      |
| March 2017 TumbleBooks Uses                    |          |         |           |        |          |               | 583                       | 619          | 22,269 | 24,673  | 1,09 |
| March 2016 Comparison                          |          |         |           |        |          |               | 4,043                     | 12,435       |        |         |      |
| Year-Over-Year Change                          |          |         |           |        |          |               | -86%                      | -95%         | -10%   | +2,151% |      |
| March 2017 Mango Languages Uses                |          |         |           |        |          |               | 186                       | 536          | 538    | 617     | 1,18 |
| March 2016 Comparison                          |          |         |           |        |          |               | 29                        | 91           |        |         |      |
| Year-Over-Year Change                          |          |         |           |        |          |               | +541%                     | +489%        | -13%   | -48%    |      |
| March 2017 Ancestry Searches                   |          |         |           |        |          |               | 3,314                     | 9,218        | 36,332 | 20,275  | 12,7 |
| March 2016 Comparison                          |          |         |           |        |          |               | 5,125                     | 9,522        |        |         |      |
| Year-Over-Year Change                          |          |         |           |        |          |               | -35%                      | -3%          | +79%   | +59%    |      |
| March 2017 Activities Completed on<br>ABCMouse |          |         |           |        |          |               | 123                       | 292          | 1,130  | 0       |      |
| March 2016 Comparison                          |          |         |           |        |          |               | 51                        | 51           |        |         |      |
| Year-Over-Year Change                          |          |         |           |        |          |               | +141%                     | +473%        |        |         |      |
| March 2017 Books Read on<br>ABCMouse           |          |         |           |        |          |               | 8                         | 13           | 98     | 0       |      |
| March 2016 Comparison                          |          |         |           |        |          |               | 4                         | 4            |        |         |      |
| Year-Over-Year Change                          |          |         |           |        |          |               | +100%                     | +225%        |        |         |      |

#### **Selected Graphs**