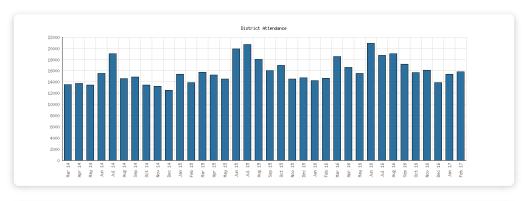

#### **Attendance**

February 2017

|                          | Algansee | Bronson | Coldwater | Quincy | Sherwood | Union Twp. | District Monthly Total | YTD February | 2016    | 2015    | 2014    |
|--------------------------|----------|---------|-----------|--------|----------|------------|------------------------|--------------|---------|---------|---------|
| February 2017 Attendance | 319      | 2,065   | 9,747     | 794    | 858      | 2,053      | 15,836                 | 31,213       | 201,067 | 195,735 | 167,414 |
| February 2016 Comparison | 323      | 1,902   | 9,370     | 711    | 616      | 1,742      | 14,664                 | 28,903       |         |         |         |
| Year-Over-Year Change    | -1%      | +9%     | +4%       | +12%   | +39%     | +18%       | +8%                    | +8%          | +3%     | +17%    |         |
| February 2017 Hours Open | 104      | 140     | 244       | 140    | 104      | 140        | 872                    | 1,805        | 10,878  | 8,703   | 5,395   |
| February 2016 Comparison | 95       | 137     | 98        | 149    | 96       | 136        | 710                    | 1,601        |         |         |         |
| Year-Over-Year Change    | +9%      | +3%     | +152%     | -6%    | +8%      | +4%        | +23%                   | +13%         | +25%    | +61%    |         |

#### **Selected Graphs**