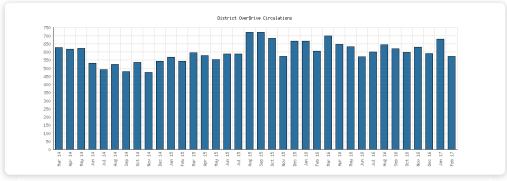

#### **Premium Online Services**

|                                                | Algansee | Bronson | Coldwater | Quincy | Sherwood | Union<br>Twp. | District Monthly<br>Total | YTD<br>February | 2016   | 2015    | 2014  |
|------------------------------------------------|----------|---------|-----------|--------|----------|---------------|---------------------------|-----------------|--------|---------|-------|
| February 2017 Active OverDrive<br>Users        |          |         |           |        |          |               | 127                       | 267             | 1,722  | 1,731   | 1,443 |
| February 2016 Comparison                       |          |         |           |        |          |               | 145                       | 306             |        |         |       |
| Year-Over-Year Change                          |          |         |           |        |          |               | -12%                      | -13%            | -1%    | +20%    |       |
| February 2017 OverDrive Circulations           |          |         |           |        |          |               | 573                       | 1,251           | 7,502  | 7,380   | 6,61  |
| February 2016 Comparison                       |          |         |           |        |          |               | 604                       | 1,271           |        |         |       |
| Year-Over-Year Change                          |          |         |           |        |          |               | -5%                       | -2%             | +2%    | +12%    |       |
| February 2017 Active Hoopla Users              |          |         |           |        |          |               | 137                       | 277             | 1,063  | 0       |       |
| February 2016 Comparison                       |          |         |           |        |          |               | 46                        | 64              |        |         |       |
| Year-Over-Year Change                          |          |         |           |        |          |               | +198%                     | +333%           |        |         |       |
| February 2017 Hoopla Circulations              |          |         |           |        |          |               | 688                       | 1,481           | 5,432  | 0       |       |
| February 2016 Comparison                       |          |         |           |        |          |               | 205                       | 269             |        |         |       |
| Year-Over-Year Change                          |          |         |           |        |          |               | +236%                     | +451%           |        |         |       |
| February 2017 NewsBank Searches                |          |         |           |        |          |               | 137                       | 352             | 2,421  | 0       |       |
| February 2016 Comparison                       |          |         |           |        |          |               | 230                       | 449             |        |         |       |
| Year-Over-Year Change                          |          |         |           |        |          |               | -40%                      | -22%            |        |         |       |
| February 2017 TumbleBooks Uses                 |          |         |           |        |          |               | 2                         | 36              | 22,269 | 24,673  | 1,09  |
| February 2016 Comparison                       |          |         |           |        |          |               | 3,943                     | 8,392           |        |         |       |
| Year-Over-Year Change                          |          |         |           |        |          |               | -100%                     | -100%           | -10%   | +2,151% |       |
| February 2017 Mango Languages<br>Uses          |          |         |           |        |          |               | 175                       | 350             | 538    | 617     | 1,18  |
| February 2016 Comparison                       |          |         |           |        |          |               | 36                        | 62              |        |         |       |
| Year-Over-Year Change                          |          |         |           |        |          |               | +386%                     | +465%           | -13%   | -48%    |       |
| February 2017 Ancestry Searches                |          |         |           |        |          |               | 3,418                     | 5,904           | 36,332 | 20,275  | 12,75 |
| February 2016 Comparison                       |          |         |           |        |          |               | 3,035                     | 4,397           |        |         |       |
| Year-Over-Year Change                          |          |         |           |        |          |               | +13%                      | +34%            | +79%   | +59%    |       |
| February 2017 Activities Completed on ABCMouse |          |         |           |        |          |               | 66                        | 169             | 1,130  | 0       |       |
| February 2016 Comparison                       |          |         |           |        |          |               | 0                         | 0               |        |         |       |
| Year-Over-Year Change                          |          |         |           |        |          |               |                           |                 |        |         |       |
| February 2017 Books Read on<br>ABCMouse        |          |         |           |        |          |               | 1                         | 5               | 98     | 0       |       |
| February 2016 Comparison                       |          |         |           |        |          |               | 0                         | 0               |        |         |       |
| Year-Over-Year Change                          |          |         |           |        |          |               |                           |                 |        |         |       |

#### **Selected Graphs**