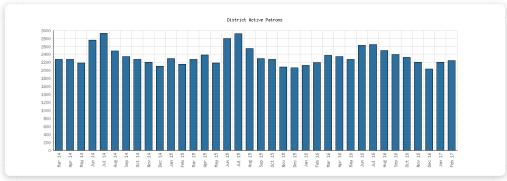

#### **Patrons**

|                                                     | Algansee | Bronson | Coldwater | Quincy | Sherwood | Union<br>Twp. | District Monthly<br>Total | YTD<br>February | 2016   | 2015   | 2014   |
|-----------------------------------------------------|----------|---------|-----------|--------|----------|---------------|---------------------------|-----------------|--------|--------|--------|
| February 2017 Patron Count                          | 366      | 3,246   | 15,869    | 2,803  | 475      | 2,233         | 24,992                    |                 | 24,899 | 23,974 | 22,879 |
| February 2016 Comparison                            | 360      | 3,133   | 15,411    | 2,733  | 452      | 2,154         | 24,243                    |                 |        |        |        |
| Year-Over-Year Change                               | +2%      | +4%     | +3%       | +3%    | +5%      | +4%           | +3%                       |                 | +4%    | +5%    |        |
| February 2017 Active Patrons                        | 48       | 361     | 1,262     | 225    | 65       | 279           | 2,240                     |                 | 2,030  | 2,069  | 2,10   |
| February 2016 Comparison                            | 56       | 331     | 1,339     | 228    | 63       | 177           | 2,194                     |                 |        |        |        |
| Year-Over-Year Change                               | -14%     | +9%     | -6%       | -1%    | +3%      | +58%          | +2%                       |                 | -2%    | -2%    |        |
| February 2017 New Patrons Added                     | 1        | 11      | 30        | 5      | 2        | 7             | 56                        | 125             | 989    | 1,086  | 1,39   |
| February 2016 Comparison                            | 5        | 11      | 76        | 7      | 4        | 7             | 110                       | 281             |        |        |        |
| Year-Over-Year Change                               | -80%     |         | -61%      | -29%   | -50%     |               | -49%                      | -56%            | -9%    | -22%   |        |
| February 2017 In-House Holds Filled for Our Patrons | 29       | 208     | 500       | 169    | 39       | 98            | 1,043                     | 2,007           | 10,407 | 10,225 | 9,54   |
| February 2016 Comparison                            | 24       | 84      | 392       | 108    | 36       | 55            | 699                       | 1,594           |        |        |        |
| Year-Over-Year Change                               | +21%     | +148%   | +28%      | +56%   | +8%      | +78%          | +49%                      | +26%            | +2%    | +7%    |        |

#### **Selected Graphs**