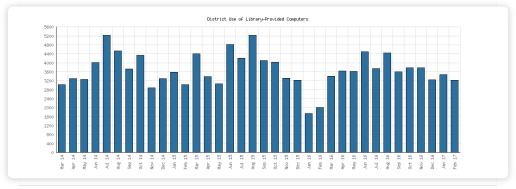

### **Library-Provided Computer Services**

February 2017

|                                                     | Algansee | Bronson | Coldwater | Quincy | Sherwood | Union<br>Twp. | District Monthly<br>Total | YTD<br>February | 2016    | 2015    | 2014    |
|-----------------------------------------------------|----------|---------|-----------|--------|----------|---------------|---------------------------|-----------------|---------|---------|---------|
| February 2017 Use of Library-<br>Provided Computers | 61       | 544     | 2,111     | 107    | 100      | 302           | 3,225                     | 6,694           | 41,513  | 46,405  | 43,756  |
| February 2016 Comparison                            | 56       | 459     | 1,178     | 44     | 69       | 195           | 2,001                     | 3,731           |         |         |         |
| Year-Over-Year Change                               | +9%      | +19%    | +79%      | +143%  | +45%     | +55%          | +61%                      | +79%            | -11%    | +6%     |         |
| February 2017 One-hour sessions on Library Wifi     | 809      | 6,703   | 23,438    | 1,506  | 1,036    | 2,224         | 35,716                    | 71,106          | 410,437 | 351,423 | 298,098 |
| February 2016 Comparison                            | 159      | 7,166   | 19,173    | 1,316  | 1,038    | 1,360         | 30,212                    | 60,858          |         |         |         |
| Year-Over-Year Change                               | +409%    | -6%     | +22%      | +14%   | -0%      | +64%          | +18%                      | +17%            | +17%    | +18%    |         |

#### **Selected Graphs**