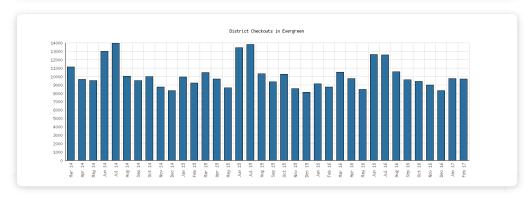

### **Circulation of Physical Items**

|                                                                                                                                                                      | Algansee | Bronson | Coldwater | Quincy | Sherwood | Union<br>Twp. | District<br>Monthly<br>Total | YTD<br>February | 2016    | 2015    | 2014   |
|----------------------------------------------------------------------------------------------------------------------------------------------------------------------|----------|---------|-----------|--------|----------|---------------|------------------------------|-----------------|---------|---------|--------|
| February 2017 Checkouts in Evergreen                                                                                                                                 | 160      | 1,710   | 5,007     | 1,448  | 264      | 1,096         | 9,685                        | 19,435          | 118,595 | 121,841 | 123,07 |
| February 2016 Comparison                                                                                                                                             | 256      | 1,139   | 5,300     | 1,068  | 389      | 588           | 8,740                        | 17,866          |         |         |        |
| Year-Over-Year Change                                                                                                                                                | -38%     | +50%    | -6%       | +36%   | -32%     | +86%          | +11%                         | +9%             | -3%     | -1%     |        |
| February 2017 Renewals in Evergreen                                                                                                                                  | 49       | 139     | 634       | 154    | 51       | 132           | 1,159                        | 2,339           | 15,480  | 15,434  | 16,04  |
| February 2016 Comparison                                                                                                                                             | 36       | 49      | 720       | 91     | 31       | 76            | 1,003                        | 2,343           |         |         |        |
| Year-Over-Year Change                                                                                                                                                | +36%     | +184%   | -12%      | +69%   | +65%     | +74%          | +16%                         | -0%             | +0%     | -4%     |        |
| February 2017 Items from other MeLCat<br>Libraries Checked out to OUR Patrons, per<br>branch (self-reported, totals not part of<br>District, YTD, or yearly numbers) | 23       | 79      | 238       | 63     | 7        | 41            | 451                          | 923             | 5,560   | 4,662   | 4,23   |
| February 2016 Comparison                                                                                                                                             | 24       | 107     | 187       | 37     | 7        | 29            | 391                          | 749             |         |         |        |
| Year-Over-Year Change                                                                                                                                                | -4%      | -26%    | +27%      | +70%   |          | +41%          | +15%                         | +23%            | +19%    | +10%    |        |
| February 2017 Items Sent to Other Libraries<br>MeLCat, per branch (self-reported, totals not<br>part of District, YTD, or yearly numbers)                            | 41       | 43      | 0         | 145    | 29       | 56            | 314                          | 648             | 3,981   | 3,394   | 3,54   |
| February 2016 Comparison                                                                                                                                             | 41       | 90      | 6         | 146    | 42       | 61            | 386                          | 777             |         |         |        |
| Year-Over-Year Change                                                                                                                                                |          | -52%    |           | -1%    | -31%     | -8%           | -19%                         | -17%            | +17%    | -4%     |        |
| February 2017 Requests from BDL Patrons<br>for Items at Other MeLCat Libraries (totals not<br>part of YTD or yearly numbers)                                         |          |         |           |        |          |               | 659                          | 1,424           | 7,643   | 7,280   | 6,7    |
| February 2016 Comparison                                                                                                                                             |          |         |           |        |          |               | 688                          | 1,398           |         |         |        |
| Year-Over-Year Change                                                                                                                                                |          |         |           |        |          |               | -4%                          | +2%             | +5%     | +9%     |        |
| February 2017 Requests from BDL Patrons<br>for Items at Other MeLCat Libraries, Actually<br>Fulfilled                                                                |          |         |           |        |          |               | 636                          | 1,339           | 7,112   | 6,118   | 5,6    |
| February 2016 Comparison                                                                                                                                             |          |         |           |        |          |               | 644                          | 1,276           |         |         |        |
| Year-Over-Year Change                                                                                                                                                |          |         |           |        |          |               | -1%                          | +5%             | +16%    | +8%     |        |
| February 2017 Requests from Other MeLCat<br>Libraries for Items at BDL (totals not part of<br>YTD or yearly numbers)                                                 |          |         |           |        |          |               | 572                          | 1,167           | 7,096   | 5,989   | 6,6    |
| February 2016 Comparison                                                                                                                                             |          |         |           |        |          |               | 709                          | 1,479           |         |         |        |
| Year-Over-Year Change                                                                                                                                                |          |         |           |        |          |               | -19%                         | -21%            | +18%    | -10%    |        |
| February 2017 Requests from Other MeLCat<br>Libraries for Items at BDL, Actually Fulfilled                                                                           |          |         |           |        |          |               | 536                          | 1,137           | 7,068   | 4,855   | 5,4    |
| February 2016 Comparison                                                                                                                                             |          |         |           |        |          |               | 700                          | 1,459           |         |         |        |
| Year-Over-Year Change                                                                                                                                                |          |         |           |        |          |               | -23%                         | -22%            | +46%    | -10%    |        |
| February 2017 Checkouts of Uncataloged tems                                                                                                                          | 81       | 54      | 107       | 0      | 0        | 0             | 242                          | 496             | 4,576   | 4,385   | 4,6    |
| February 2016 Comparison                                                                                                                                             | 61       | 425     | 26        | 0      | 0        | 24            | 536                          | 1,044           |         |         |        |
| Year-Over-Year Change                                                                                                                                                | +33%     | -87%    | +312%     |        |          |               | -55%                         | -52%            | +4%     | -5%     |        |
| February 2017 TOTAL Circulation of Physical tems                                                                                                                     | 354      | 2,025   | 5,986     | 1,810  | 351      | 1,325         | 12,258                       | 24,746          |         |         |        |
| February 2016 TOTAL Comparison                                                                                                                                       | 418      | 1,810   | 6,239     | 1,342  | 469      | 778           | 11,623                       | 23,988          | 152,831 | 152,633 | 154,7  |
| TOTAL Year-Over-Year Change                                                                                                                                          | -15%     | +12%    | -4%       | +35%   | -25%     | +70%          | +5%                          | +3%             | 0%      | -1%     |        |

#### **Selected Graphs**