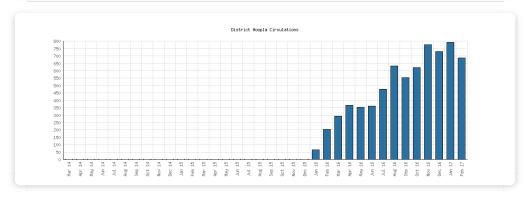

#### **Premium Online Services**

|                                                | Algansee | Bronson | Coldwater | Quincy | Sherwood | Union<br>Twp. | District Monthly<br>Total | YTD<br>February | 2016   | 2015    | 2014  |
|------------------------------------------------|----------|---------|-----------|--------|----------|---------------|---------------------------|-----------------|--------|---------|-------|
| February 2017 Active OverDrive<br>Users        |          |         |           |        |          |               | 127                       | 267             | 1,722  | 1,731   | 1,443 |
| February 2016 Comparison                       |          |         |           |        |          |               | 145                       | 306             |        |         |       |
| Year-Over-Year Change                          |          |         |           |        |          |               | -12%                      | -13%            | -1%    | +20%    |       |
| February 2017 OverDrive Circulations           |          |         |           |        |          |               | 573                       | 1,251           | 7,502  | 7,380   | 6,61  |
| February 2016 Comparison                       |          |         |           |        |          |               | 604                       | 1,271           |        |         |       |
| Year-Over-Year Change                          |          |         |           |        |          |               | -5%                       | -2%             | +2%    | +12%    |       |
| February 2017 Active Hoopla Users              |          |         |           |        |          |               | 137                       | 277             | 1,063  | 0       |       |
| February 2016 Comparison                       |          |         |           |        |          |               | 46                        | 64              |        |         |       |
| Year-Over-Year Change                          |          |         |           |        |          |               | +198%                     | +333%           |        |         |       |
| February 2017 Hoopla Circulations              |          |         |           |        |          |               | 688                       | 1,481           | 5,432  | 0       |       |
| February 2016 Comparison                       |          |         |           |        |          |               | 205                       | 269             |        |         |       |
| Year-Over-Year Change                          |          |         |           |        |          |               | +236%                     | +451%           |        |         |       |
| February 2017 NewsBank Searches                |          |         |           |        |          |               | 137                       | 352             | 2,421  | 0       |       |
| February 2016 Comparison                       |          |         |           |        |          |               | 230                       | 449             |        |         |       |
| Year-Over-Year Change                          |          |         |           |        |          |               | -40%                      | -22%            |        |         |       |
| February 2017 TumbleBooks Uses                 |          |         |           |        |          |               | 2                         | 36              | 22,269 | 24,673  | 1,09  |
| February 2016 Comparison                       |          |         |           |        |          |               | 3,943                     | 8,392           |        |         |       |
| Year-Over-Year Change                          |          |         |           |        |          |               | -100%                     | -100%           | -10%   | +2,151% |       |
| February 2017 Mango Languages<br>Uses          |          |         |           |        |          |               | 175                       | 350             | 538    | 617     | 1,18  |
| February 2016 Comparison                       |          |         |           |        |          |               | 36                        | 62              |        |         |       |
| Year-Over-Year Change                          |          |         |           |        |          |               | +386%                     | +465%           | -13%   | -48%    |       |
| February 2017 Ancestry Searches                |          |         |           |        |          |               | 3,418                     | 5,904           | 36,332 | 20,275  | 12,75 |
| February 2016 Comparison                       |          |         |           |        |          |               | 3,035                     | 4,397           |        |         |       |
| Year-Over-Year Change                          |          |         |           |        |          |               | +13%                      | +34%            | +79%   | +59%    |       |
| February 2017 Activities Completed on ABCMouse |          |         |           |        |          |               | 66                        | 169             | 1,130  | 0       |       |
| February 2016 Comparison                       |          |         |           |        |          |               | 0                         | 0               |        |         |       |
| Year-Over-Year Change                          |          |         |           |        |          |               |                           |                 |        |         |       |
| February 2017 Books Read on<br>ABCMouse        |          |         |           |        |          |               | 1                         | 5               | 98     | 0       |       |
| February 2016 Comparison                       |          |         |           |        |          |               | 0                         | 0               |        |         |       |
| Year-Over-Year Change                          |          |         |           |        |          |               |                           |                 |        |         |       |

#### **Selected Graphs**