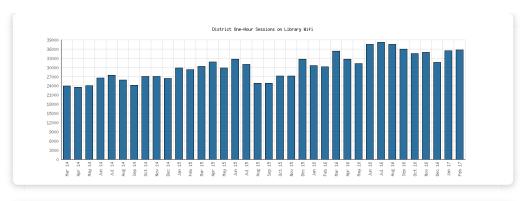

### **Library-Provided Computer Services**

February 2017

|                                                     | Algansee | Bronson | Coldwater | Quincy | Sherwood | Union<br>Twp. | District Monthly<br>Total | YTD<br>February | 2016    | 2015    | 2014    |
|-----------------------------------------------------|----------|---------|-----------|--------|----------|---------------|---------------------------|-----------------|---------|---------|---------|
| February 2017 Use of Library-<br>Provided Computers | 61       | 544     | 2,111     | 107    | 100      | 302           | 3,225                     | 6,694           | 41,513  | 46,405  | 43,756  |
| February 2016 Comparison                            | 56       | 459     | 1,178     | 44     | 69       | 195           | 2,001                     | 3,731           |         |         |         |
| Year-Over-Year Change                               | +9%      | +19%    | +79%      | +143%  | +45%     | +55%          | +61%                      | +79%            | -11%    | +6%     |         |
| February 2017 One-hour sessions on Library Wifi     | 809      | 6,703   | 23,438    | 1,506  | 1,036    | 2,224         | 35,716                    | 71,106          | 410,437 | 351,423 | 298,098 |
| February 2016 Comparison                            | 159      | 7,166   | 19,173    | 1,316  | 1,038    | 1,360         | 30,212                    | 60,858          |         |         |         |
| Year-Over-Year Change                               | +409%    | -6%     | +22%      | +14%   | -0%      | +64%          | +18%                      | +17%            | +17%    | +18%    |         |

#### **Selected Graphs**