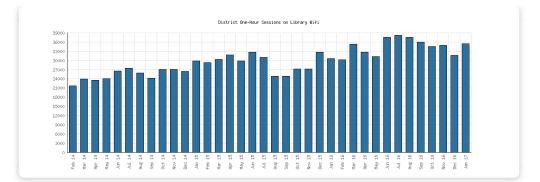

### Library-Provided Computer Services

January 2017

|                                                    | Algansee | Bronson | Coldwater | Quincy | Sherwood | Union<br>Twp. | District Monthly<br>Total | YTD<br>January | 2016    | 2015    | 2014    |
|----------------------------------------------------|----------|---------|-----------|--------|----------|---------------|---------------------------|----------------|---------|---------|---------|
| January 2017 Use of Library-<br>Provided Computers | 78       | 568     | 2,267     | 120    | 96       | 340           | 3,469                     | 3,469          | 41,513  | 46,405  | 43,756  |
| January 2016 Comparison                            | 153      | 436     | 638       | 144    | 78       | 281           | 1,730                     | 1,730          |         |         |         |
| Year-Over-Year Change                              | -49%     | +30%    | +255%     | -17%   | +23%     | +21%          | +101%                     | +101%          | -11%    | +6%     |         |
| January 2017 One-hour sessions on<br>Library Wifi  | 762      | 5,333   | 24,319    | 1,502  | 788      | 2,686         | 35,390                    | 35,390         | 410,437 | 351,423 | 298,098 |
| January 2016 Comparison                            | 203      | 6,164   | 20,243    | 1,622  | 940      | 1,474         | 30,646                    | 30,646         |         |         |         |
| Year-Over-Year Change                              | +275%    | -13%    | +20%      | -7%    | -16%     | +82%          | +15%                      | +15%           | +17%    | +18%    |         |

### **Selected Graphs**