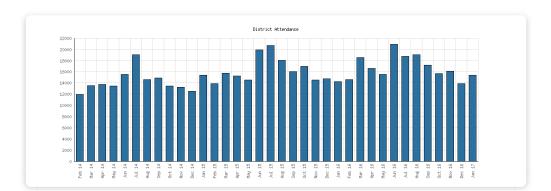

### Attendance January 2017

|                         | Algansee | Bronson | Coldwater | Quincy | Sherwood | Union Twp. | District Monthly Total | YTD January | 2016    | 2015    | 2014    |
|-------------------------|----------|---------|-----------|--------|----------|------------|------------------------|-------------|---------|---------|---------|
| January 2017 Attendance | 283      | 1,844   | 9,612     | 758    | 713      | 2,167      | 15,377                 | 15,377      | 200,998 | 195,735 | 167,414 |
| January 2016 Comparison | 322      | 1,656   | 8,730     | 678    | 726      | 2,127      | 14,239                 | 14,239      |         |         |         |
| Year-Over-Year Change   | -12%     | +11%    | +10%      | +12%   | -2%      | +2%        | +8%                    | +8%         | +3%     | +17%    |         |
| January 2017 Hours Open | 104      | 146     | 273       | 149    | 113      | 148        | 933                    | 933         | 10,866  | 8,703   | 5,395   |
| January 2016 Comparison | 107      | 143     | 254       | 138    | 107      | 143        | 892                    | 892         |         |         |         |
| Year-Over-Year Change   | -3%      | +2%     | +7%       | +8%    | +6%      | +3%        | +5%                    | +5%         | +25%    | +61%    |         |

### **Selected Graphs**