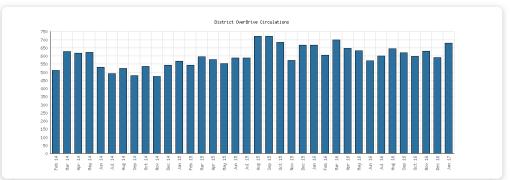

### Premium Online Services

January 2017

|                                                  | Algansee | Bronson | Coldwater | Quincy | Sherwood | Union<br>Twp. | District Monthly<br>Total | YTD<br>January | 2016   | 2015    | 2014   |
|--------------------------------------------------|----------|---------|-----------|--------|----------|---------------|---------------------------|----------------|--------|---------|--------|
| January 2017 Active OverDrive Users              |          |         |           |        |          |               | 140                       | 140            | 1,722  | 1,731   | 1,443  |
| January 2016 Comparison                          |          |         |           |        |          |               | 161                       | 161            |        |         |        |
| Year-Over-Year Change                            |          |         |           |        |          |               | -13%                      | -13%           | -1%    | +20%    |        |
| January 2017 OverDrive Circulations              |          |         |           |        |          |               | 678                       | 678            | 7,502  | 7,380   | 6,615  |
| January 2016 Comparison                          |          |         |           |        |          |               | 667                       | 667            |        |         |        |
| Year-Over-Year Change                            |          |         |           |        |          |               | +2%                       | +2%            | +2%    | +12%    |        |
| January 2017 Active Hoopla Users                 |          |         |           |        |          |               | 140                       | 140            | 1,063  | 0       | C      |
| January 2016 Comparison                          |          |         |           |        |          |               | 18                        | 18             |        |         |        |
| Year-Over-Year Change                            |          |         |           |        |          |               | +678%                     | +678%          |        |         |        |
| January 2017 Hoopla Circulations                 |          |         |           |        |          |               | 793                       | 793            | 5,432  | 0       | C      |
| January 2016 Comparison                          |          |         |           |        |          |               | 64                        | 64             |        |         |        |
| Year-Over-Year Change                            |          |         |           |        |          |               | +1,139%                   | +1,139%        |        |         |        |
| January 2017 NewsBank Searches                   |          |         |           |        |          |               | 215                       | 215            | 2,421  | 0       | C      |
| January 2016 Comparison                          |          |         |           |        |          |               | 219                       | 219            |        |         |        |
| Year-Over-Year Change                            |          |         |           |        |          |               | -2%                       | -2%            |        |         |        |
| January 2017 TumbleBooks Uses                    |          |         |           |        |          |               | 34                        | 34             | 22,269 | 24,673  | 1,096  |
| January 2016 Comparison                          |          |         |           |        |          |               | 4,449                     | 4,449          |        |         |        |
| Year-Over-Year Change                            |          |         |           |        |          |               | -99%                      | -99%           | -10%   | +2,151% |        |
| January 2017 Mango Languages<br>Uses             |          |         |           |        |          |               | 175                       | 175            | 538    | 617     | 1,180  |
| January 2016 Comparison                          |          |         |           |        |          |               | 26                        | 26             |        |         |        |
| Year-Over-Year Change                            |          |         |           |        |          |               | +573%                     | +573%          | -13%   | -48%    |        |
| January 2017 Ancestry Searches                   |          |         |           |        |          |               | 2,486                     | 2,486          | 36,332 | 20,275  | 12,755 |
| January 2016 Comparison                          |          |         |           |        |          |               | 1,362                     | 1,362          |        |         |        |
| Year-Over-Year Change                            |          |         |           |        |          |               | +83%                      | +83%           | +79%   | +59%    |        |
| January 2017 Activities Completed on<br>ABCMouse |          |         |           |        |          |               | 103                       | 103            | 1,130  | 0       | (      |
| January 2016 Comparison                          |          |         |           |        |          |               | 0                         | 0              |        |         |        |
| Year-Over-Year Change                            |          |         |           |        |          |               |                           |                |        |         |        |
| January 2017 Books Read on<br>ABCMouse           |          |         |           |        |          |               | 4                         | 4              | 98     | 0       |        |
| January 2016 Comparison                          |          |         |           |        |          |               | 0                         | 0              |        |         |        |
| Year-Over-Year Change                            |          |         |           |        |          |               |                           |                |        |         |        |

### **Selected Graphs**