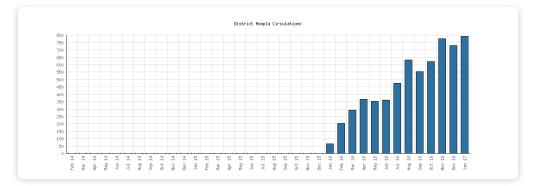

### Premium Online Services

January 2017

|                                                  | Algansee | Bronson | Coldwater | Quincy | Sherwood | Union<br>Twp. | District Monthly<br>Total | YTD<br>January | 2016   | 2015    | 2014   |
|--------------------------------------------------|----------|---------|-----------|--------|----------|---------------|---------------------------|----------------|--------|---------|--------|
| January 2017 Active OverDrive Users              |          |         |           |        |          |               | 140                       | 140            | 1,722  | 1,731   | 1,443  |
| January 2016 Comparison                          |          |         |           |        |          |               | 161                       | 161            |        |         |        |
| Year-Over-Year Change                            |          |         |           |        |          |               | -13%                      | -13%           | -1%    | +20%    |        |
| January 2017 OverDrive Circulations              |          |         |           |        |          |               | 678                       | 678            | 7,502  | 7,380   | 6,615  |
| January 2016 Comparison                          |          |         |           |        |          |               | 667                       | 667            |        |         |        |
| Year-Over-Year Change                            |          |         |           |        |          |               | +2%                       | +2%            | +2%    | +12%    |        |
| January 2017 Active Hoopla Users                 |          |         |           |        |          |               | 140                       | 140            | 1,063  | 0       | C      |
| January 2016 Comparison                          |          |         |           |        |          |               | 18                        | 18             |        |         |        |
| Year-Over-Year Change                            |          |         |           |        |          |               | +678%                     | +678%          |        |         |        |
| January 2017 Hoopla Circulations                 |          |         |           |        |          |               | 793                       | 793            | 5,432  | 0       | C      |
| January 2016 Comparison                          |          |         |           |        |          |               | 64                        | 64             |        |         |        |
| Year-Over-Year Change                            |          |         |           |        |          |               | +1,139%                   | +1,139%        |        |         |        |
| January 2017 NewsBank Searches                   |          |         |           |        |          |               | 215                       | 215            | 2,421  | 0       | C      |
| January 2016 Comparison                          |          |         |           |        |          |               | 219                       | 219            |        |         |        |
| Year-Over-Year Change                            |          |         |           |        |          |               | -2%                       | -2%            |        |         |        |
| January 2017 TumbleBooks Uses                    |          |         |           |        |          |               | 34                        | 34             | 22,269 | 24,673  | 1,096  |
| January 2016 Comparison                          |          |         |           |        |          |               | 4,449                     | 4,449          |        |         |        |
| Year-Over-Year Change                            |          |         |           |        |          |               | -99%                      | -99%           | -10%   | +2,151% |        |
| January 2017 Mango Languages<br>Uses             |          |         |           |        |          |               | 175                       | 175            | 538    | 617     | 1,180  |
| January 2016 Comparison                          |          |         |           |        |          |               | 26                        | 26             |        |         |        |
| Year-Over-Year Change                            |          |         |           |        |          |               | +573%                     | +573%          | -13%   | -48%    |        |
| January 2017 Ancestry Searches                   |          |         |           |        |          |               | 2,486                     | 2,486          | 36,332 | 20,275  | 12,755 |
| January 2016 Comparison                          |          |         |           |        |          |               | 1,362                     | 1,362          |        |         |        |
| Year-Over-Year Change                            |          |         |           |        |          |               | +83%                      | +83%           | +79%   | +59%    |        |
| January 2017 Activities Completed on<br>ABCMouse |          |         |           |        |          |               | 103                       | 103            | 1,130  | 0       | (      |
| January 2016 Comparison                          |          |         |           |        |          |               | 0                         | 0              |        |         |        |
| Year-Over-Year Change                            |          |         |           |        |          |               |                           |                |        |         |        |
| January 2017 Books Read on<br>ABCMouse           |          |         |           |        |          |               | 4                         | 4              | 98     | 0       |        |
| January 2016 Comparison                          |          |         |           |        |          |               | 0                         | 0              |        |         |        |
| Year-Over-Year Change                            |          |         |           |        |          |               |                           |                |        |         |        |

### **Selected Graphs**