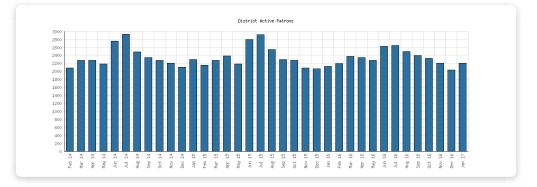

#### Patrons January 2017

|                                                       | Algansee | Bronson | Coldwater | Quincy | Sherwood | Union<br>Twp. | District Monthly<br>Total | YTD<br>January | 2016   | 2015   | 2014   |
|-------------------------------------------------------|----------|---------|-----------|--------|----------|---------------|---------------------------|----------------|--------|--------|--------|
| January 2017 Patron Count                             | 365      | 3,237   | 15,843    | 2,801  | 474      | 2,226         | 24,946                    |                | 24,899 | 23,974 | 22,879 |
| January 2016 Comparison                               | 355      | 3,124   | 15,339    | 2,730  | 448      | 2,147         | 24,143                    |                |        |        |        |
| Year-Over-Year Change                                 | +3%      | +4%     | +3%       | +3%    | +6%      | +4%           | +3%                       |                | +4%    | +5%    |        |
| January 2017 Active Patrons                           | 46       | 338     | 1,305     | 229    | 63       | 219           | 2,200                     |                | 2,030  | 2,069  | 2,109  |
| January 2016 Comparison                               | 47       | 318     | 1,262     | 224    | 61       | 216           | 2,128                     |                |        |        |        |
| Year-Over-Year Change                                 | -2%      | +6%     | +3%       | +2%    | +3%      | +1%           | +3%                       |                | -2%    | -2%    |        |
| January 2017 New Patrons Added                        | 1        | 11      | 37        | 6      | 0        | 14            | 69                        | 69             | 1,107  | 1,086  | 1,390  |
| January 2016 Comparison                               | 1        | 135     | 124       | 16     | 1        | 12            | 289                       | 289            |        |        |        |
| Year-Over-Year Change                                 |          | -92%    | -70%      | -63%   |          | +17%          | -76%                      | -76%           | +2%    | -22%   |        |
| January 2017 In-House Holds Filled for<br>Our Patrons | 21       | 153     | 487       | 171    | 41       | 91            | 964                       | 964            | 10,407 | 10,225 | 9,546  |
| January 2016 Comparison                               | 36       | 94      | 455       | 132    | 33       | 145           | 895                       | 895            |        |        |        |
| Year-Over-Year Change                                 | -42%     | +63%    | +7%       | +30%   | +24%     | -37%          | +8%                       | +8%            | +2%    | +7%    |        |

### **Selected Graphs**