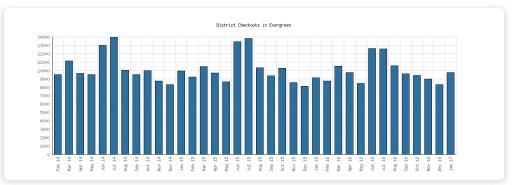

### Circulation of Physical Items January 2017

|                                                                                                                                                                 | Algansee | Bronson | Coldwater | Quincy | Sherwood | Union<br>Twp. | District<br>Monthly<br>Total | YTD<br>January | 2016    | 2015    | 2014   |
|-----------------------------------------------------------------------------------------------------------------------------------------------------------------|----------|---------|-----------|--------|----------|---------------|------------------------------|----------------|---------|---------|--------|
| anuary 2017 Checkouts in Evergreen                                                                                                                              | 192      | 1,574   | 5,223     | 1,527  | 324      | 910           | 9,750                        | 9,750          | 118,595 | 121,841 | 123,07 |
| January 2016 Comparison                                                                                                                                         | 209      | 1,162   | 5,352     | 1,209  | 456      | 738           | 9,126                        | 9,126          |         |         |        |
| Year-Over-Year Change                                                                                                                                           | -8%      | +35%    | -2%       | +26%   | -29%     | +23%          | +7%                          | +7%            | -3%     | -1%     |        |
| anuary 2017 Renewals in Evergreen                                                                                                                               | 49       | 162     | 642       | 128    | 56       | 143           | 1,180                        | 1,180          | 15,480  | 15,434  | 16,04  |
| January 2016 Comparison                                                                                                                                         | 97       | 135     | 720       | 181    | 107      | 100           | 1,340                        | 1,340          |         |         |        |
| Year-Over-Year Change                                                                                                                                           | -49%     | +20%    | -11%      | -29%   | -48%     | +43%          | -12%                         | -12%           | +0%     | -4%     |        |
| anuary 2017 Items from other MeLCat<br>ibraries Checked out to OUR Patrons, per<br>ranch (self-reported, totals not part of<br>istrict, YTD, or yearly numbers) | 21       | 75      | 236       | 79     | 12       | 49            | 472                          | 472            | 5,560   | 4,662   | 4,23   |
| January 2016 Comparison                                                                                                                                         | 16       | 100     | 117       | 65     | 6        | 54            | 358                          | 358            |         |         |        |
| Year-Over-Year Change                                                                                                                                           | +31%     | -25%    | +102%     | +22%   | +100%    | -9%           | +32%                         | +32%           | +19%    | +10%    |        |
| anuary 2017 Items Sent to Other Libraries<br>leLCat, per branch (self-reported, totals not<br>art of District, YTD, or yearly numbers)                          | 45       | 62      | 0         | 105    | 46       | 76            | 334                          | 334            | 3,976   | 3,394   | 3,5    |
| January 2016 Comparison                                                                                                                                         | 36       | 90      | 1         | 145    | 58       | 61            | 391                          | 391            |         |         |        |
| Year-Over-Year Change                                                                                                                                           | +25%     | -31%    |           | -28%   | -21%     | +25%          | -15%                         | -15%           | +17%    | -4%     |        |
| anuary 2017 Requests from BDL Patrons for<br>ems at Other MeLCat Libraries (totals not<br>art of YTD or yearly numbers)                                         |          |         |           |        |          |               | 765                          | 765            | 7,643   | 7,280   | 6,7    |
| January 2016 Comparison                                                                                                                                         |          |         |           |        |          |               | 710                          | 710            |         |         |        |
| Year-Over-Year Change                                                                                                                                           |          |         |           |        |          |               | +8%                          | +8%            | +5%     | +9%     |        |
| anuary 2017 Requests from BDL Patrons for<br>ems at Other MeLCat Libraries, Actually<br>ulfilled                                                                |          |         |           |        |          |               | 703                          | 703            | 7,112   | 6,118   | 5,6    |
| January 2016 Comparison                                                                                                                                         |          |         |           |        |          |               | 632                          | 632            |         |         |        |
| Year-Over-Year Change                                                                                                                                           |          |         |           |        |          |               | +11%                         | +11%           | +16%    | +8%     |        |
| anuary 2017 Requests from Other MeLCat<br>ibraries for Items at BDL (totals not part of<br>TD or yearly numbers)                                                |          |         |           |        |          |               | 595                          | 595            | 7,096   | 5,989   | 6,6    |
| January 2016 Comparison                                                                                                                                         |          |         |           |        |          |               | 770                          | 770            |         |         |        |
| Year-Over-Year Change                                                                                                                                           |          |         |           |        |          |               | -23%                         | -23%           | +18%    | -10%    |        |
| anuary 2017 Requests from Other MeLCat<br>ibraries for Items at BDL, Actually Fulfilled                                                                         |          |         |           |        |          |               | 601                          | 601            | 7,068   | 4,855   | 5,4    |
| January 2016 Comparison                                                                                                                                         |          |         |           |        |          |               | 759                          | 759            |         |         |        |
| Year-Over-Year Change                                                                                                                                           |          |         |           |        |          |               | -21%                         | -21%           | +46%    | -10%    |        |
| anuary 2017 Checkouts of Uncataloged Items                                                                                                                      | 70       | 80      | 77        | 0      | 0        | 27            | 254                          | 254            | 4,576   | 4,385   | 4,6    |
| January 2016 Comparison                                                                                                                                         | 69       | 266     | 84        | 0      | 0        | 89            | 508                          | 508            |         |         |        |
| Year-Over-Year Change                                                                                                                                           | +1%      | -70%    | -8%       |        |          | -70%          | -50%                         | -50%           | +4%     | -5%     |        |
| anuary 2017 TOTAL Circulation of Physical<br>ems                                                                                                                | 377      | 1,953   | 6,178     | 1,839  | 438      | 1,205         | 12,488                       | 12,488         |         |         |        |
| January 2016 TOTAL Comparison                                                                                                                                   | 427      | 1,753   | 6,274     | 1,600  | 627      | 1,042         | 12,365                       | 12,365         | 152,831 | 152,633 | 154,7  |
| TOTAL Year-Over-Year Change                                                                                                                                     | -12%     | +11%    | -2%       | +15%   | -30%     | +16%          | +1%                          | +1%            | 0%      | -1%     |        |

### **Selected Graphs**