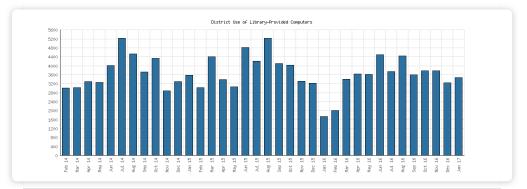

### Library-Provided Computer Services

January 2017

|                                                    | Algansee | Bronson | Coldwater | Quincy | Sherwood | Union<br>Twp. | District Monthly<br>Total | YTD<br>January | 2016    | 2015    | 2014    |
|----------------------------------------------------|----------|---------|-----------|--------|----------|---------------|---------------------------|----------------|---------|---------|---------|
| January 2017 Use of Library-<br>Provided Computers | 78       | 568     | 2,267     | 120    | 96       | 340           | 3,469                     | 3,469          | 41,513  | 46,405  | 43,756  |
| January 2016 Comparison                            | 153      | 436     | 638       | 144    | 78       | 281           | 1,730                     | 1,730          |         |         |         |
| Year-Over-Year Change                              | -49%     | +30%    | +255%     | -17%   | +23%     | +21%          | +101%                     | +101%          | -11%    | +6%     |         |
| January 2017 One-hour sessions on<br>Library Wifi  | 762      | 5,333   | 24,319    | 1,502  | 788      | 2,686         | 35,390                    | 35,390         | 410,437 | 351,423 | 298,098 |
| January 2016 Comparison                            | 203      | 6,164   | 20,243    | 1,622  | 940      | 1,474         | 30,646                    | 30,646         |         |         |         |
| Year-Over-Year Change                              | +275%    | -13%    | +20%      | -7%    | -16%     | +82%          | +15%                      | +15%           | +17%    | +18%    |         |

### **Selected Graphs**