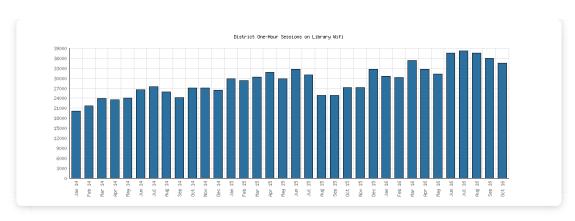

## **Library-Provided Computer Services**

October 2016

|                                                    | Algansee | Bronson | Coldwater | Quincy | Sherwood | Union<br>Twp. | District<br>Monthly Total | YTD<br>October | 2015    | 2014    |
|----------------------------------------------------|----------|---------|-----------|--------|----------|---------------|---------------------------|----------------|---------|---------|
| October 2016 Use of Library-<br>Provided Computers | 89       | 642     | 2,484     | 159    | 126      | 287           | 3,787                     | 34,476         | 46,405  | 43,756  |
| October 2015 Comparison                            | 120      | 587     | 2,589     | 184    | 116      | 435           | 4,031                     | 39,871         |         |         |
| Year-Over-Year Change                              | -26%     | +9%     | -4%       | -14%   | +9%      | -34%          | -6%                       | -14%           | +6%     |         |
| October 2016 One-hour sessions on Library Wifi     | 636      | 4,839   | 22,780    | 1,628  | 2,025    | 2,662         | 34,570                    | 343,952        | 351,423 | 298,098 |
| October 2015 Comparison                            | 155      | 5,905   | 16,276    | 1,324  | 1,270    | 2,227         | 27,157                    | 291,568        |         |         |
| Year-Over-Year Change                              | +310%    | -18%    | +40%      | +23%   | +59%     | +20%          | +27%                      | +18%           | +18%    |         |

#### **Selected Graphs**