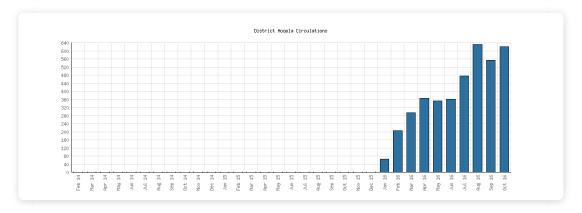

## **Premium Online Services**

|                                             | Algansee | Bronson | Coldwater | Quincy | Sherwood | Union<br>Twp. | District<br>Monthly Total | YTD<br>October | 2015    | 201 |
|---------------------------------------------|----------|---------|-----------|--------|----------|---------------|---------------------------|----------------|---------|-----|
| October 2016 Active OverDrive<br>Jsers      |          |         |           |        |          |               | 143                       | 1,452          | 1,731   | 1,4 |
| October 2015 Comparison                     |          |         |           |        |          |               | 151                       | 1,448          |         |     |
| Year-Over-Year Change                       |          |         |           |        |          |               | -5%                       | +0%            | +20%    |     |
| October 2016 OverDrive                      |          |         |           |        |          |               | 598                       | 6,283          | 7,380   | 6,6 |
| October 2015 Comparison                     |          |         |           |        |          |               | 684                       | 6,139          |         |     |
| Year-Over-Year Change                       |          |         |           |        |          |               | -13%                      | +2%            | +12%    |     |
| ctober 2016 Active Hoopla Users             |          |         |           |        |          |               | 122                       | 808            | 0       |     |
| October 2015 Comparison                     |          |         |           |        |          |               | 0                         | 0              |         |     |
| Year-Over-Year Change                       |          |         |           |        |          |               |                           |                |         |     |
| ctober 2016 Hoopla Circulations             |          |         |           |        |          |               | 621                       | 3,926          | 0       |     |
| October 2015 Comparison                     |          |         |           |        |          |               | 0                         | 0              |         |     |
| Year-Over-Year Change                       |          |         |           |        |          |               |                           |                |         |     |
| ctober 2016 NewsBank Searches               |          |         |           |        |          |               | 180                       | 2,052          | 0       |     |
| October 2015 Comparison                     |          |         |           |        |          |               | 0                         | 0              |         |     |
| Year-Over-Year Change                       |          |         |           |        |          |               |                           |                |         |     |
| ctober 2016 TumbleBooks Uses                |          |         |           |        |          |               | 678                       | 22,160         | 24,673  | 1,0 |
| October 2015 Comparison                     |          |         |           |        |          |               | 2,417                     | 16,294         |         |     |
| Year-Over-Year Change                       |          |         |           |        |          |               | -72%                      | +36%           | +2,151% |     |
| ctober 2016 Mango Languages<br>ses          |          |         |           |        |          |               | 98                        | 317            | 617     | 1,  |
| October 2015 Comparison                     |          |         |           |        |          |               | 23                        | 576            |         |     |
| Year-Over-Year Change                       |          |         |           |        |          |               | +326%                     | -45%           | -48%    |     |
| ctober 2016 Ancestry Searches               |          |         |           |        |          |               | 2,261                     | 31,246         | 20,275  | 12, |
| October 2015 Comparison                     |          |         |           |        |          |               | 1,977                     | 17,075         |         |     |
| Year-Over-Year Change                       |          |         |           |        |          |               | +14%                      | +83%           | +59%    |     |
| ctober 2016 Activities Completed n ABCMouse |          |         |           |        |          |               | 1,114                     | 6,676          | 0       |     |
| October 2015 Comparison                     |          |         |           |        |          |               | 0                         | 0              |         |     |
| Year-Over-Year Change                       |          |         |           |        |          |               |                           |                |         |     |
| ctober 2016 Books Read on<br>BCMouse        |          |         |           |        |          |               | 106                       | 720            | 0       |     |
| October 2015 Comparison                     |          |         |           |        |          |               | 0                         | 0              |         |     |
| Year-Over-Year Change                       |          |         |           |        |          |               |                           |                |         |     |

#### **Selected Graphs**