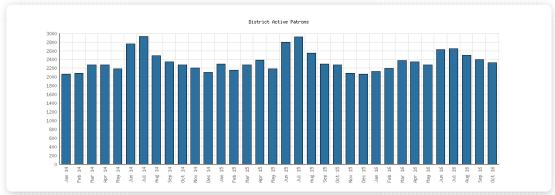

#### Patrons October 2016

|                                                       | Algansee | Bronson | Coldwater | Quincy | Sherwood | Union<br>Twp. | District Monthly<br>Total | YTD<br>October | 2015   | 2014   |
|-------------------------------------------------------|----------|---------|-----------|--------|----------|---------------|---------------------------|----------------|--------|--------|
| October 2016 Patron Count                             | 364      | 3,212   | 15,772    | 2,792  | 475      | 2,194         | 24,809                    |                | 23,974 | 22,879 |
| October 2015 Comparison                               | 354      | 3,099   | 15,121    | 2,714  | 438      | 2,132         | 23,858                    |                |        |        |
| Year-Over-Year Change                                 | +3%      | +4%     | +4%       | +3%    | +8%      | +3%           | +4%                       |                | +5%    |        |
| October 2016 Active Patrons                           | 42       | 380     | 1,358     | 250    | 75       | 218           | 2,323                     |                | 2,069  | 2,10   |
| October 2015 Comparison                               | 49       | 389     | 1,304     | 256    | 69       | 204           | 2,271                     |                |        |        |
| Year-Over-Year Change                                 | -14%     | -2%     | +4%       | -2%    | +9%      | +7%           | +2%                       |                | -2%    |        |
| October 2016 New Patrons Added                        | 0        | 19      | 41        | 5      | 3        | 8             | 76                        | 1,009          | 1,086  | 1,39   |
| October 2015 Comparison                               | 0        | 13      | 46        | 8      | 1        | 6             | 74                        | 966            |        |        |
| Year-Over-Year Change                                 |          | +46%    | -11%      | -38%   | +200%    | +33%          | +3%                       | +4%            | -22%   |        |
| October 2016 In-House Holds Filled<br>for Our Patrons | 13       | 122     | 470       | 142    | 53       | 94            | 894                       | 8,460          | 10,225 | 9,54   |
| October 2015 Comparison                               | 29       | 111     | 436       | 158    | 40       | 79            | 853                       | 8,619          |        |        |
| Year-Over-Year Change                                 | -55%     | +10%    | +8%       | -10%   | +33%     | +19%          | +5%                       | -2%            | +7%    |        |

#### **Selected Graphs**