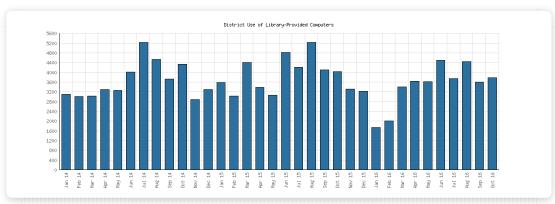

## **Library-Provided Computer Services**

October 2016

|                                                    | Algansee | Bronson | Coldwater | Quincy | Sherwood | Union<br>Twp. | District<br>Monthly Total | YTD<br>October | 2015    | 2014    |
|----------------------------------------------------|----------|---------|-----------|--------|----------|---------------|---------------------------|----------------|---------|---------|
| October 2016 Use of Library-<br>Provided Computers | 89       | 642     | 2,484     | 159    | 126      | 287           | 3,787                     | 34,476         | 46,405  | 43,756  |
| October 2015 Comparison                            | 120      | 587     | 2,589     | 184    | 116      | 435           | 4,031                     | 39,871         |         |         |
| Year-Over-Year Change                              | -26%     | +9%     | -4%       | -14%   | +9%      | -34%          | -6%                       | -14%           | +6%     |         |
| October 2016 One-hour sessions on Library Wifi     | 636      | 4,839   | 22,780    | 1,628  | 2,025    | 2,662         | 34,570                    | 343,952        | 351,423 | 298,098 |
| October 2015 Comparison                            | 155      | 5,905   | 16,276    | 1,324  | 1,270    | 2,227         | 27,157                    | 291,568        |         |         |
| Year-Over-Year Change                              | +310%    | -18%    | +40%      | +23%   | +59%     | +20%          | +27%                      | +18%           | +18%    |         |

#### **Selected Graphs**