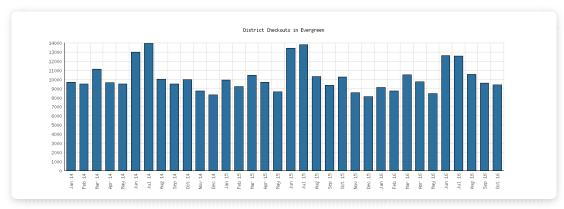

## **Circulation of Physical Items**

|                                                                                                                                                                     | Algansee | Bronson | Coldwater | Quincy | Sherwood | Union<br>Twp. | District<br>Monthly<br>Total | YTD<br>October | 2015    | 2014   |
|---------------------------------------------------------------------------------------------------------------------------------------------------------------------|----------|---------|-----------|--------|----------|---------------|------------------------------|----------------|---------|--------|
| October 2016 Checkouts in Evergreen                                                                                                                                 | 197      | 1,737   | 5,036     | 1,219  | 506      | 726           | 9,421                        | 101,302        | 121,841 | 123,07 |
| October 2015 Comparison                                                                                                                                             | 272      | 1,506   | 5,566     | 1,459  | 448      | 1,029         | 10,280                       | 105,180        |         |        |
| Year-Over-Year Change                                                                                                                                               | -28%     | +15%    | -10%      | -16%   | +13%     | -29%          | -8%                          | -4%            | -1%     |        |
| October 2016 Renewals in Evergreen                                                                                                                                  | 21       | 117     | 769       | 129    | 155      | 98            | 1,289                        | 12,507         | 15,434  | 16,04  |
| October 2015 Comparison                                                                                                                                             | 65       | 171     | 609       | 153    | 63       | 80            | 1,141                        | 12,993         |         |        |
| Year-Over-Year Change                                                                                                                                               | -68%     | -32%    | +26%      | -16%   | +146%    | +23%          | +13%                         | -4%            | -4%     |        |
| October 2016 Items from other MeLCat<br>Libraries Checked out to OUR Patrons, per<br>branch (self-reported, totals not part of<br>District, YTD, or yearly numbers) | 17       | 108     | 267       | 31     | 29       | 39            | 491                          | 4,702          | 4,662   | 4,23   |
| October 2015 Comparison                                                                                                                                             | 24       | 149     | 213       | 70     | 11       | 43            | 510                          | 4,235          |         |        |
| Year-Over-Year Change                                                                                                                                               | -29%     | -28%    | +25%      | -56%   | +164%    | -9%           | -4%                          | +11%           | +10%    |        |
| October 2016 Items Sent to Other Libraries<br>MeLCat, per branch (self-reported, totals<br>not part of District, YTD, or yearly<br>numbers)                         | 28       | 64      | 0         | 133    | 44       | 47            | 316                          | 3,440          | 3,394   | 3,54   |
| October 2015 Comparison                                                                                                                                             | 59       | 115     | 0         | 129    | 68       | 61            | 432                          | 2,840          |         |        |
| Year-Over-Year Change                                                                                                                                               | -53%     | -44%    |           | +3%    | -35%     | -23%          | -27%                         | +21%           | -4%     |        |
| October 2016 Requests from BDL Patrons<br>or Items at Other MeLCat Libraries (totals<br>not part of YTD or yearly numbers)                                          |          |         |           |        |          |               | 639                          | 6,622          | 7,280   | 6,7    |
| October 2015 Comparison                                                                                                                                             |          |         |           |        |          |               | 708                          | 6,365          |         |        |
| Year-Over-Year Change                                                                                                                                               |          |         |           |        |          |               | -10%                         | +4%            | +9%     |        |
| October 2016 Requests from BDL Patrons<br>or Items at Other MeLCat Libraries,<br>Actually Fulfilled                                                                 |          |         |           |        |          |               | 597                          | 6,137          | 6,118   | 5,6    |
| October 2015 Comparison                                                                                                                                             |          |         |           |        |          |               | 542                          | 5,536          |         |        |
| Year-Over-Year Change                                                                                                                                               |          |         |           |        |          |               | +10%                         | +11%           | +8%     |        |
| October 2016 Requests from Other MeLCat<br>Libraries for Items at BDL (totals not part<br>of YTD or yearly numbers)                                                 |          |         |           |        |          |               | 587                          | 6,248          | 5,989   | 6,6    |
| October 2015 Comparison                                                                                                                                             |          |         |           |        |          |               | 678                          | 5,067          |         |        |
| Year-Over-Year Change                                                                                                                                               |          |         |           |        |          |               | -13%                         | +23%           | -10%    |        |
| October 2016 Requests from Other MeLCat<br>ibraries for Items at BDL, Actually<br>fulfilled                                                                         |          |         |           |        |          |               | 556                          | 6,187          | 4,855   | 5,4    |
| October 2015 Comparison                                                                                                                                             |          |         |           |        |          |               | 517                          | 4,128          |         |        |
| Year-Over-Year Change                                                                                                                                               |          |         |           |        |          |               | +8%                          | +50%           | -10%    |        |
| October 2016 Checkouts of Uncataloged tems                                                                                                                          | 77       | 127     | 69        | 0      | 0        | 21            | 294                          | 4,100          | 4,385   | 4,6    |
| October 2015 Comparison                                                                                                                                             | 101      | 103     | 117       | 0      | 3        | 43            | 367                          | 3,397          |         |        |
| Year-Over-Year Change                                                                                                                                               | -24%     | +23%    | -41%      |        |          | -51%          | -20%                         | +21%           | -5%     |        |
| October 2016 TOTAL Circulation of<br>Physical Items                                                                                                                 | 340      | 2,153   | 6,141     | 1,512  | 734      | 931           | 12,157                       | 130,233        |         |        |
| October 2015 TOTAL Comparison                                                                                                                                       | 521      | 2,044   | 6,505     | 1,811  | 593      | 1,256         | 15,175                       | 149,741        | 152,633 | 154,7  |
| TOTAL Year-Over-Year Change                                                                                                                                         | -35%     | +5%     | -6%       | -17%   | +24%     | -26%          | -20%                         | -13%           | -1%     |        |

#### **Selected Graphs**