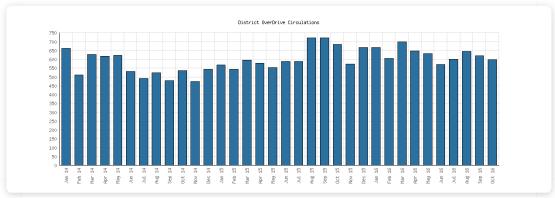

## **Premium Online Services**

|                                             | Algansee | Bronson | Coldwater | Quincy | Sherwood | Union<br>Twp. | District<br>Monthly Total | YTD<br>October | 2015    | 201 |
|---------------------------------------------|----------|---------|-----------|--------|----------|---------------|---------------------------|----------------|---------|-----|
| October 2016 Active OverDrive<br>Jsers      |          |         |           |        |          |               | 143                       | 1,452          | 1,731   | 1,4 |
| October 2015 Comparison                     |          |         |           |        |          |               | 151                       | 1,448          |         |     |
| Year-Over-Year Change                       |          |         |           |        |          |               | -5%                       | +0%            | +20%    |     |
| October 2016 OverDrive                      |          |         |           |        |          |               | 598                       | 6,283          | 7,380   | 6,6 |
| October 2015 Comparison                     |          |         |           |        |          |               | 684                       | 6,139          |         |     |
| Year-Over-Year Change                       |          |         |           |        |          |               | -13%                      | +2%            | +12%    |     |
| ctober 2016 Active Hoopla Users             |          |         |           |        |          |               | 122                       | 808            | 0       |     |
| October 2015 Comparison                     |          |         |           |        |          |               | 0                         | 0              |         |     |
| Year-Over-Year Change                       |          |         |           |        |          |               |                           |                |         |     |
| ctober 2016 Hoopla Circulations             |          |         |           |        |          |               | 621                       | 3,926          | 0       |     |
| October 2015 Comparison                     |          |         |           |        |          |               | 0                         | 0              |         |     |
| Year-Over-Year Change                       |          |         |           |        |          |               |                           |                |         |     |
| ctober 2016 NewsBank Searches               |          |         |           |        |          |               | 180                       | 2,052          | 0       |     |
| October 2015 Comparison                     |          |         |           |        |          |               | 0                         | 0              |         |     |
| Year-Over-Year Change                       |          |         |           |        |          |               |                           |                |         |     |
| ctober 2016 TumbleBooks Uses                |          |         |           |        |          |               | 678                       | 22,160         | 24,673  | 1,0 |
| October 2015 Comparison                     |          |         |           |        |          |               | 2,417                     | 16,294         |         |     |
| Year-Over-Year Change                       |          |         |           |        |          |               | -72%                      | +36%           | +2,151% |     |
| ctober 2016 Mango Languages<br>ses          |          |         |           |        |          |               | 98                        | 317            | 617     | 1,  |
| October 2015 Comparison                     |          |         |           |        |          |               | 23                        | 576            |         |     |
| Year-Over-Year Change                       |          |         |           |        |          |               | +326%                     | -45%           | -48%    |     |
| ctober 2016 Ancestry Searches               |          |         |           |        |          |               | 2,261                     | 31,246         | 20,275  | 12, |
| October 2015 Comparison                     |          |         |           |        |          |               | 1,977                     | 17,075         |         |     |
| Year-Over-Year Change                       |          |         |           |        |          |               | +14%                      | +83%           | +59%    |     |
| ctober 2016 Activities Completed n ABCMouse |          |         |           |        |          |               | 1,114                     | 6,676          | 0       |     |
| October 2015 Comparison                     |          |         |           |        |          |               | 0                         | 0              |         |     |
| Year-Over-Year Change                       |          |         |           |        |          |               |                           |                |         |     |
| ctober 2016 Books Read on<br>BCMouse        |          |         |           |        |          |               | 106                       | 720            | 0       |     |
| October 2015 Comparison                     |          |         |           |        |          |               | 0                         | 0              |         |     |
| Year-Over-Year Change                       |          |         |           |        |          |               |                           |                |         |     |

#### **Selected Graphs**