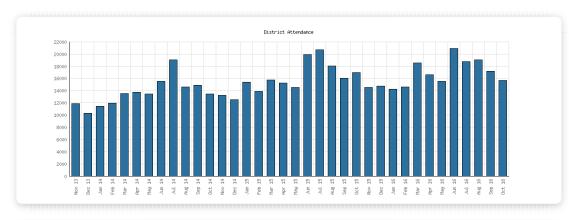

#### **Attendance**

|                            | Algansee | Bronson | Coldwater | Quincy | Sherwood | Union<br>Twp. | District Monthly<br>Total | YTD<br>October | 2015    | 2014    |
|----------------------------|----------|---------|-----------|--------|----------|---------------|---------------------------|----------------|---------|---------|
| October 2016 Attendance    | 321      | 2,025   | 9,870     | 762    | 781      | 1,892         | 15,651                    | 170,997        | 195,735 | 167,414 |
| October 2015<br>Comparison | 449      | 2,739   | 9,754     | 896    | 876      | 2,229         | 16,943                    | 166,476        |         |         |
| Year-Over-Year Change      | -29%     | -26%    | +1%       | -15%   | -11%     | -15%          | -8%                       | +3%            | +17%    |         |
| October 2016 Hours<br>Open | 107      | 137     | 255       | 143    | 107      | 143           | 892                       | 9,258          | 8,935   | 5,528   |
| October 2015<br>Comparison | 128      | 144     | 253       | 146    | 67       | 144           | 882                       | 7,629          |         |         |
| Year-Over-Year Change      | -16%     | -5%     | +1%       | -1%    | +60%     | -1%           | +1%                       | +21%           | +62%    |         |

#### **Selected Graphs**