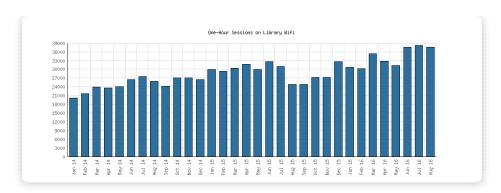

# Library-Provided Computer Services August 2016

|                                                   | Algansee | Bronson | Coldwater | Quincy | Sherwood | Union<br>Twp. | District<br>Monthly Total | YTD<br>August | 2015    | 2014    |
|---------------------------------------------------|----------|---------|-----------|--------|----------|---------------|---------------------------|---------------|---------|---------|
| August 2016 Use of Library-<br>Provided Computers | 101      | 916     | 2,652     | 251    | 138      | 390           | 4,448                     | 27,093        | 46,405  | 43,756  |
| August 2015 Comparison                            | 132      | 850     | 3,200     | 350    | 198      | 496           | 5,226                     | 31,730        |         |         |
| Year-Over-Year Change                             | -23%     | +8%     | -17%      | -28%   | -30%     | -21%          | -15%                      | -15%          | +6%     |         |
| August 2016 One-hour sessions<br>on Library Wifi  | 1,205    | 7,302   | 21,684    | 1,712  | 2,030    | 3,612         | 37,545                    | 273,441       | 351,423 | 298,098 |
| August 2015 Comparison                            | 135      | 5,627   | 15,469    | 1,060  | 1,256    | 1,275         | 24,822                    | 239,589       |         |         |
| Year-Over-Year Change                             | +793%    | +30%    | +40%      | +62%   | +62%     | +183%         | +51%                      | +14%          | +18%    |         |

#### **Selected Graphs**