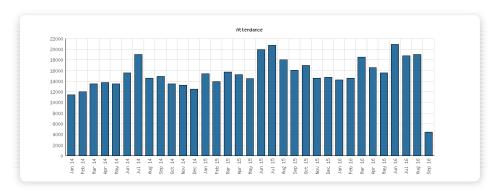

## **Attendance**

|                           | Algansee | Bronson | Coldwater | Quincy | Sherwood | Union<br>Twp. | District Monthly<br>Total | YTD<br>August | 2015    | 2014    |
|---------------------------|----------|---------|-----------|--------|----------|---------------|---------------------------|---------------|---------|---------|
| August 2016 Attendance    | 391      | 2,625   | 11,597    | 1,148  | 995      | 2,262         | 19,018                    | 138,156       | 195,735 | 167,414 |
| August 2015<br>Comparison | 422      | 2,782   | 10,614    | 1,068  | 822      | 2,348         | 18,056                    | 133,475       |         |         |
| Year-Over-Year Change     | -7%      | -6%     | +9%       | +7%    | +21%     | -4%           | +5%                       | +4%           | +17%    |         |
| August 2016 Hours<br>Open | 113      | 143     | 276       | 156    | 127      | 157           | 971                       | 7,435         | 8,935   | 5,528   |
| August 2015<br>Comparison | 107      | 131     | 235       | 140    | 67       | 131           | 811                       | 5,889         |         |         |
| Year-Over-Year Change     | +6%      | +8%     | +17%      | +12%   | +90%     | +20%          | +20%                      | +26%          | +62%    |         |

#### **Selected Graphs**