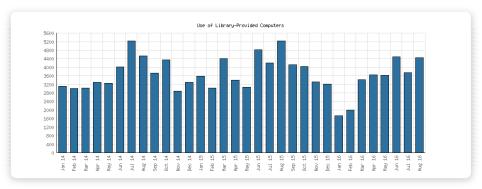

# Library-Provided Computer Services August 2016

|                                                   | Algansee | Bronson | Coldwater | Quincy | Sherwood | Union<br>Twp. | District<br>Monthly Total | YTD<br>August | 2015    | 2014    |
|---------------------------------------------------|----------|---------|-----------|--------|----------|---------------|---------------------------|---------------|---------|---------|
| August 2016 Use of Library-<br>Provided Computers | 101      | 916     | 2,652     | 251    | 138      | 390           | 4,448                     | 27,093        | 46,405  | 43,756  |
| August 2015 Comparison                            | 132      | 850     | 3,200     | 350    | 198      | 496           | 5,226                     | 31,730        |         |         |
| Year-Over-Year Change                             | -23%     | +8%     | -17%      | -28%   | -30%     | -21%          | -15%                      | -15%          | +6%     |         |
| August 2016 One-hour sessions<br>on Library Wifi  | 1,205    | 7,302   | 21,684    | 1,712  | 2,030    | 3,612         | 37,545                    | 273,441       | 351,423 | 298,098 |
| August 2015 Comparison                            | 135      | 5,627   | 15,469    | 1,060  | 1,256    | 1,275         | 24,822                    | 239,589       |         |         |
| Year-Over-Year Change                             | +793%    | +30%    | +40%      | +62%   | +62%     | +183%         | +51%                      | +14%          | +18%    |         |

#### **Selected Graphs**