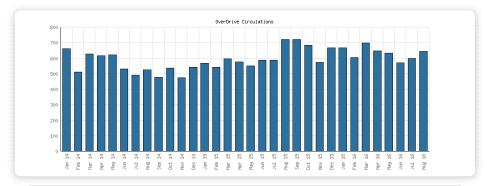

## **Premium Online Services**

|                                              | Algansee | Bronson | Coldwater | Quincy | Sherwood | Union<br>Twp. | District<br>Monthly Total | YTD<br>August | 2015    | 2014 |
|----------------------------------------------|----------|---------|-----------|--------|----------|---------------|---------------------------|---------------|---------|------|
| August 2016 Active OverDrive<br>Jsers        |          |         |           |        |          |               | 141                       | 1,167         | 1,731   | 1,4  |
| August 2015 Comparison                       |          |         |           |        |          |               | 150                       | 1,152         |         |      |
| Year-Over-Year Change                        |          |         |           |        |          |               | -6%                       | +1%           | +20%    |      |
| August 2016 OverDrive<br>Circulations        |          |         |           |        |          |               | 645                       | 5,065         | 7,380   | 6,6  |
| August 2015 Comparison                       |          |         |           |        |          |               | 721                       | 4,734         |         |      |
| Year-Over-Year Change                        |          |         |           |        |          |               | -11%                      | +7%           | +12%    |      |
| August 2016 Active Hoopla Users              |          |         |           |        |          |               | 117                       | 574           | 0       |      |
| August 2015 Comparison                       |          |         |           |        |          |               | 0                         | 0             |         |      |
| Year-Over-Year Change                        |          |         |           |        |          |               |                           |               |         |      |
| august 2016 Hoopla Circulations              |          |         |           |        |          |               | 632                       | 2,751         | 0       |      |
| August 2015 Comparison                       |          |         |           |        |          |               | 0                         | 0             |         |      |
| Year-Over-Year Change                        |          |         |           |        |          |               |                           |               |         |      |
| August 2016 NewsBank Searches                |          |         |           |        |          |               | 219                       | 1,739         | 0       |      |
| August 2015 Comparison                       |          |         |           |        |          |               | 0                         | 0             |         |      |
| Year-Over-Year Change                        |          |         |           |        |          |               |                           |               |         |      |
| August 2016 TumbleBooks Uses                 |          |         |           |        |          |               | 26                        | 19,974        | 24,673  | 1,0  |
| August 2015 Comparison                       |          |         |           |        |          |               | 14                        | 13,602        |         |      |
| Year-Over-Year Change                        |          |         |           |        |          |               | +86%                      | +47%          | +2,151% |      |
| lugust 2016 Mango Languages<br>Ises          |          |         |           |        |          |               | 4                         | 181           | 617     | 1,1  |
| August 2015 Comparison                       |          |         |           |        |          |               | 19                        | 513           |         |      |
| Year-Over-Year Change                        |          |         |           |        |          |               | -79%                      | -65%          | -48%    |      |
| august 2016 Ancestry Searches                |          |         |           |        |          |               | 3,572                     | 26,982        | 20,275  | 12,7 |
| August 2015 Comparison                       |          |         |           |        |          |               | 1,655                     | 13,443        |         |      |
| Year-Over-Year Change                        |          |         |           |        |          |               | +116%                     | +101%         | +59%    |      |
| August 2016 Activities Completed on ABCMouse |          |         |           |        |          |               | 885                       | 4,566         | 0       |      |
| August 2015 Comparison                       |          |         |           |        |          |               | 0                         | 0             |         |      |
| Year-Over-Year Change                        |          |         |           |        |          |               |                           |               |         |      |
| august 2016 Books Read on<br>BCMouse         |          |         |           |        |          |               | 94                        | 516           | 0       |      |
| August 2015 Comparison                       |          |         |           |        |          |               | 0                         | 0             |         |      |
| Year-Over-Year Change                        |          |         |           |        |          |               |                           |               |         |      |

#### **Selected Graphs**