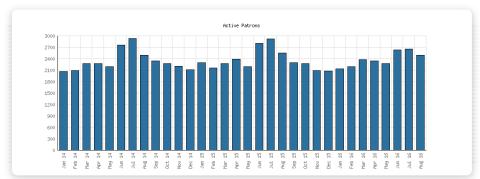

### **Patrons**

August 2016

|                                                   | Algansee | Bronson | Coldwater | Quincy | Sherwood | Union<br>Twp. | District Monthly<br>Total | YTD<br>August | 2015   | 2014   |
|---------------------------------------------------|----------|---------|-----------|--------|----------|---------------|---------------------------|---------------|--------|--------|
| August 2016 Patron Count                          | 365      | 3,192   | 15,705    | 2,776  | 467      | 2,175         | 24,680                    |               | 23,974 | 22,879 |
| August 2015 Comparison                            | 354      | 3,078   | 15,012    | 2,695  | 433      | 2,117         | 23,689                    |               |        |        |
| Year-Over-Year Change                             | +3%      | +4%     | +5%       | +3%    | +8%      | +3%           | +4%                       |               | +5%    |        |
| August 2016 Active Patrons                        | 69       | 375     | 1,478     | 264    | 66       | 242           | 2,494                     |               | 2,069  | 2,109  |
| August 2015 Comparison                            | 63       | 394     | 1,496     | 294    | 57       | 245           | 2,549                     |               |        |        |
| Year-Over-Year Change                             | +10%     | -5%     | -1%       | -10%   | +16%     | -1%           | -2%                       |               | -2%    |        |
| August 2016 New Patrons Added                     | 2        | 15      | 56        | 9      | 0        | 2             | 84                        | 866           | 1,086  | 1,39   |
| August 2015 Comparison                            | 0        | 7       | 53        | 12     | 0        | 9             | 81                        | 800           |        |        |
| Year-Over-Year Change                             |          | +114%   | +6%       | -25%   |          | -78%          | +4%                       | +8%           | -22%   |        |
| August 2016 In-House Holds Filled for Our Patrons | 18       | 115     | 473       | 124    | 57       | 73            | 860                       | 6,700         | 10,225 | 9,54   |
| August 2015 Comparison                            | 15       | 161     | 416       | 130    | 44       | 70            | 836                       | 6,952         |        |        |
| Year-Over-Year Change                             | +20%     | -29%    | +14%      | -5%    | +30%     | +4%           | +3%                       | -4%           | +7%    |        |

#### **Selected Graphs**