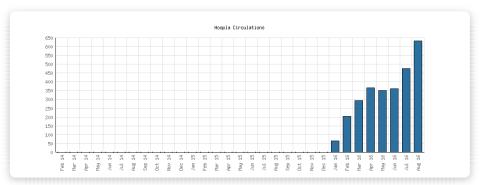

## **Premium Online Services**

|                                              | Algansee | Bronson | Coldwater | Quincy | Sherwood | Union<br>Twp. | District<br>Monthly Total | YTD<br>August | 2015    | 2014 |
|----------------------------------------------|----------|---------|-----------|--------|----------|---------------|---------------------------|---------------|---------|------|
| August 2016 Active OverDrive<br>Jsers        |          |         |           |        |          |               | 141                       | 1,167         | 1,731   | 1,4  |
| August 2015 Comparison                       |          |         |           |        |          |               | 150                       | 1,152         |         |      |
| Year-Over-Year Change                        |          |         |           |        |          |               | -6%                       | +1%           | +20%    |      |
| August 2016 OverDrive<br>Circulations        |          |         |           |        |          |               | 645                       | 5,065         | 7,380   | 6,6  |
| August 2015 Comparison                       |          |         |           |        |          |               | 721                       | 4,734         |         |      |
| Year-Over-Year Change                        |          |         |           |        |          |               | -11%                      | +7%           | +12%    |      |
| August 2016 Active Hoopla Users              |          |         |           |        |          |               | 117                       | 574           | 0       |      |
| August 2015 Comparison                       |          |         |           |        |          |               | 0                         | 0             |         |      |
| Year-Over-Year Change                        |          |         |           |        |          |               |                           |               |         |      |
| august 2016 Hoopla Circulations              |          |         |           |        |          |               | 632                       | 2,751         | 0       |      |
| August 2015 Comparison                       |          |         |           |        |          |               | 0                         | 0             |         |      |
| Year-Over-Year Change                        |          |         |           |        |          |               |                           |               |         |      |
| August 2016 NewsBank Searches                |          |         |           |        |          |               | 219                       | 1,739         | 0       |      |
| August 2015 Comparison                       |          |         |           |        |          |               | 0                         | 0             |         |      |
| Year-Over-Year Change                        |          |         |           |        |          |               |                           |               |         |      |
| August 2016 TumbleBooks Uses                 |          |         |           |        |          |               | 26                        | 19,974        | 24,673  | 1,0  |
| August 2015 Comparison                       |          |         |           |        |          |               | 14                        | 13,602        |         |      |
| Year-Over-Year Change                        |          |         |           |        |          |               | +86%                      | +47%          | +2,151% |      |
| lugust 2016 Mango Languages<br>Ises          |          |         |           |        |          |               | 4                         | 181           | 617     | 1,1  |
| August 2015 Comparison                       |          |         |           |        |          |               | 19                        | 513           |         |      |
| Year-Over-Year Change                        |          |         |           |        |          |               | -79%                      | -65%          | -48%    |      |
| august 2016 Ancestry Searches                |          |         |           |        |          |               | 3,572                     | 26,982        | 20,275  | 12,7 |
| August 2015 Comparison                       |          |         |           |        |          |               | 1,655                     | 13,443        |         |      |
| Year-Over-Year Change                        |          |         |           |        |          |               | +116%                     | +101%         | +59%    |      |
| August 2016 Activities Completed on ABCMouse |          |         |           |        |          |               | 885                       | 4,566         | 0       |      |
| August 2015 Comparison                       |          |         |           |        |          |               | 0                         | 0             |         |      |
| Year-Over-Year Change                        |          |         |           |        |          |               |                           |               |         |      |
| august 2016 Books Read on<br>BCMouse         |          |         |           |        |          |               | 94                        | 516           | 0       |      |
| August 2015 Comparison                       |          |         |           |        |          |               | 0                         | 0             |         |      |
| Year-Over-Year Change                        |          |         |           |        |          |               |                           |               |         |      |

#### **Selected Graphs**