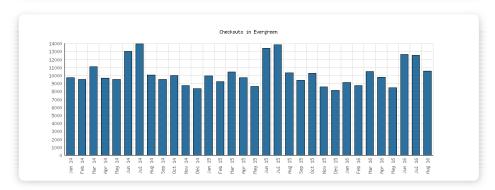

# Circulation of Physical Items August 2016

|                                                                                                                                                                    | Algansee | Bronson | Coldwater | Quincy | Sherwood | Union<br>Twp. | District<br>Monthly<br>Total | YTD<br>August | 2015    | 2014   |
|--------------------------------------------------------------------------------------------------------------------------------------------------------------------|----------|---------|-----------|--------|----------|---------------|------------------------------|---------------|---------|--------|
| August 2016 Checkouts in Evergreen                                                                                                                                 | 235      | 1,507   | 5,949     | 1,414  | 483      | 976           | 10,564                       | 82,261        | 121,841 | 123,07 |
| August 2015 Comparison                                                                                                                                             | 271      | 1,682   | 5,491     | 1,485  | 311      | 1,090         | 10,330                       | 85,519        |         |        |
| Year-Over-Year Change                                                                                                                                              | -13%     | -10%    | +8%       | -5%    | +55%     | -10%          | +2%                          | -4%           | -1%     |        |
| August 2016 Renewals in Evergreen                                                                                                                                  | 63       | 161     | 786       | 135    | 142      | 57            | 1,344                        | 10,063        | 15,434  | 16,04  |
| August 2015 Comparison                                                                                                                                             | 77       | 211     | 752       | 172    | 88       | 130           | 1,430                        | 10,759        |         |        |
| Year-Over-Year Change                                                                                                                                              | -18%     | -24%    | +5%       | -22%   | +61%     | -56%          | -6%                          | -6%           | -4%     |        |
| August 2016 Items from other MeLCat<br>Libraries Checked out to OUR Patrons,<br>per branch (self-reported, totals not part<br>of District, YTD, or yearly numbers) | 41       | 136     | 236       | 41     | 39       | 40            | 533                          | 3,484         | 4,662   | 4,23   |
| August 2015 Comparison                                                                                                                                             | 11       | 63      | 108       | 31     | 5        | 39            | 257                          | 3,313         |         |        |
| Year-Over-Year Change                                                                                                                                              | +273%    | +116%   | +119%     | +32%   | +680%    | +3%           | +107%                        | +5%           | +10%    |        |
| August 2016 Items Sent to Other Libraries<br>MeLCat, per branch (self-reported, totals<br>not part of District, YTD, or yearly<br>numbers)                         | 63       | 91      | 6         | 143    | 66       | 56            | 425                          | 2,813         | 3,394   | 3,5    |
| August 2015 Comparison                                                                                                                                             | 41       | 67      | 10        | 123    | 38       | 58            | 337                          | 1,961         |         |        |
| Year-Over-Year Change                                                                                                                                              | +54%     | +36%    | -40%      | +16%   | +74%     | -3%           | +26%                         | +43%          | -4%     |        |
| August 2016 Requests from BDL Patrons<br>or Items at Other MeLCat Libraries (totals<br>not part of YTD or yearly numbers)                                          |          |         |           |        |          |               | 640                          | 5,157         | 7,280   | 6,7    |
| August 2015 Comparison                                                                                                                                             |          |         |           |        |          |               | 708                          | 4,949         |         |        |
| Year-Over-Year Change                                                                                                                                              |          |         |           |        |          |               | -10%                         | +4%           | +9%     |        |
| August 2016 Requests from BDL Patrons<br>or Items at Other MeLCat Libraries,<br>Actually Fulfilled                                                                 |          |         |           |        |          |               | 596                          | 4,783         | 6,118   | 5,6    |
| August 2015 Comparison                                                                                                                                             |          |         |           |        |          |               | 542                          | 4,452         |         |        |
| Year-Over-Year Change                                                                                                                                              |          |         |           |        |          |               | +10%                         | +7%           | +8%     |        |
| August 2016 Requests from Other MeLCat<br>.ibraries for Items at BDL (totals not part<br>of YTD or yearly numbers)                                                 |          |         |           |        |          |               | 708                          | 5,049         | 5,989   | 6,6    |
| August 2015 Comparison                                                                                                                                             |          |         |           |        |          |               | 678                          | 3,711         |         |        |
| Year-Over-Year Change                                                                                                                                              |          |         |           |        |          |               | +4%                          | +36%          | -10%    |        |
| August 2016 Requests from Other MeLCat<br>Libraries for Items at BDL, Actually<br>Fulfilled                                                                        |          |         |           |        |          |               | 700                          | 5,039         | 4,855   | 5,4    |
| August 2015 Comparison                                                                                                                                             |          |         |           |        |          |               | 517                          | 3,094         |         |        |
| Year-Over-Year Change                                                                                                                                              |          |         |           |        |          |               | +35%                         | +63%          | -10%    |        |
| august 2016 Checkouts of Uncataloged<br>iems                                                                                                                       | 87       | 41      | 82        | 0      | 0        | 107           | 317                          | 3,440         | 4,385   | 4,6    |
| August 2015 Comparison                                                                                                                                             | 102      | 117     | 163       | 19     | 1        | 51            | 453                          | 2,684         |         |        |
| Year-Over-Year Change                                                                                                                                              | -15%     | -65%    | -50%      |        |          | +110%         | -30%                         | +28%          | -5%     |        |
| ugust 2016 TOTAL Circulation of<br>hysical Items                                                                                                                   | 489      | 1,936   | 7,059     | 1,733  | 730      | 1,236         | 13,521                       | 105,586       |         |        |
| August 2015 TOTAL Comparison                                                                                                                                       | 502      | 2,140   | 6,524     | 1,830  | 443      | 1,368         | 15,252                       | 120,442       | 152,633 | 154,7  |
| TOTAL Year-Over-Year Change                                                                                                                                        | -3%      | -10%    | +8%       | -5%    | +65%     | -10%          | -11%                         | -12%          | -1%     |        |

#### **Selected Graphs**