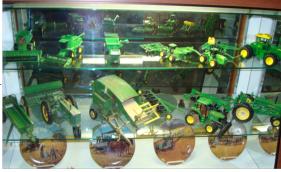

## Adult Programming Report for July 2014

Display Case: This month's display case features John Deere Tractors from the private collection of Alwyn Groholski.

Legg Middle School Planetarium Visit: We had several of our patrons join us on a visit to the Legg Middle School Planetarium. They were entertained by teacher Andy Rossow's one hour presentation on the planets and stars visible in the night sky.