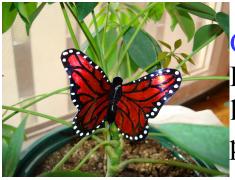

Job Interviewing Skills: Our Director, Evette Atkin, presented a program on interviewing tips and techniques. She covered topics such as proper attire, questions to ask, and best answers to give.

Creating Butterflies from Pop Cans: Participants in the upcycling program learned to make beautiful butterfly plant pokes from ordinary pop cans.