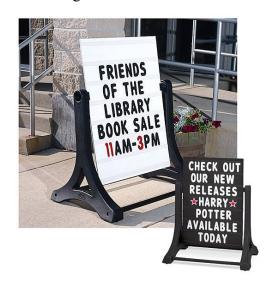

## **Sherwood Branch**

Gina would like to request \$184.99 plus S&H for a Swinger Letterboard Sign from Demco.

\*\*Description: Draw the public inside your building with versatile Swinger signs! These sidewalk signs swing to withstand winds without tipping. The motion also helps attract the attention of passersby. 2-sided design makes messages visible from both sides. Sign face measures 36"H x 24"W, with 7 lines for text (XL sign face is 52"H x 34"W with 6 lines). Each unit includes a set of 314, 4"H letters, numbers and symbols. (XL sign includes a set of 289, 5" characters.) and 4 no-slide feet. Additional letter/number sets sold separately.